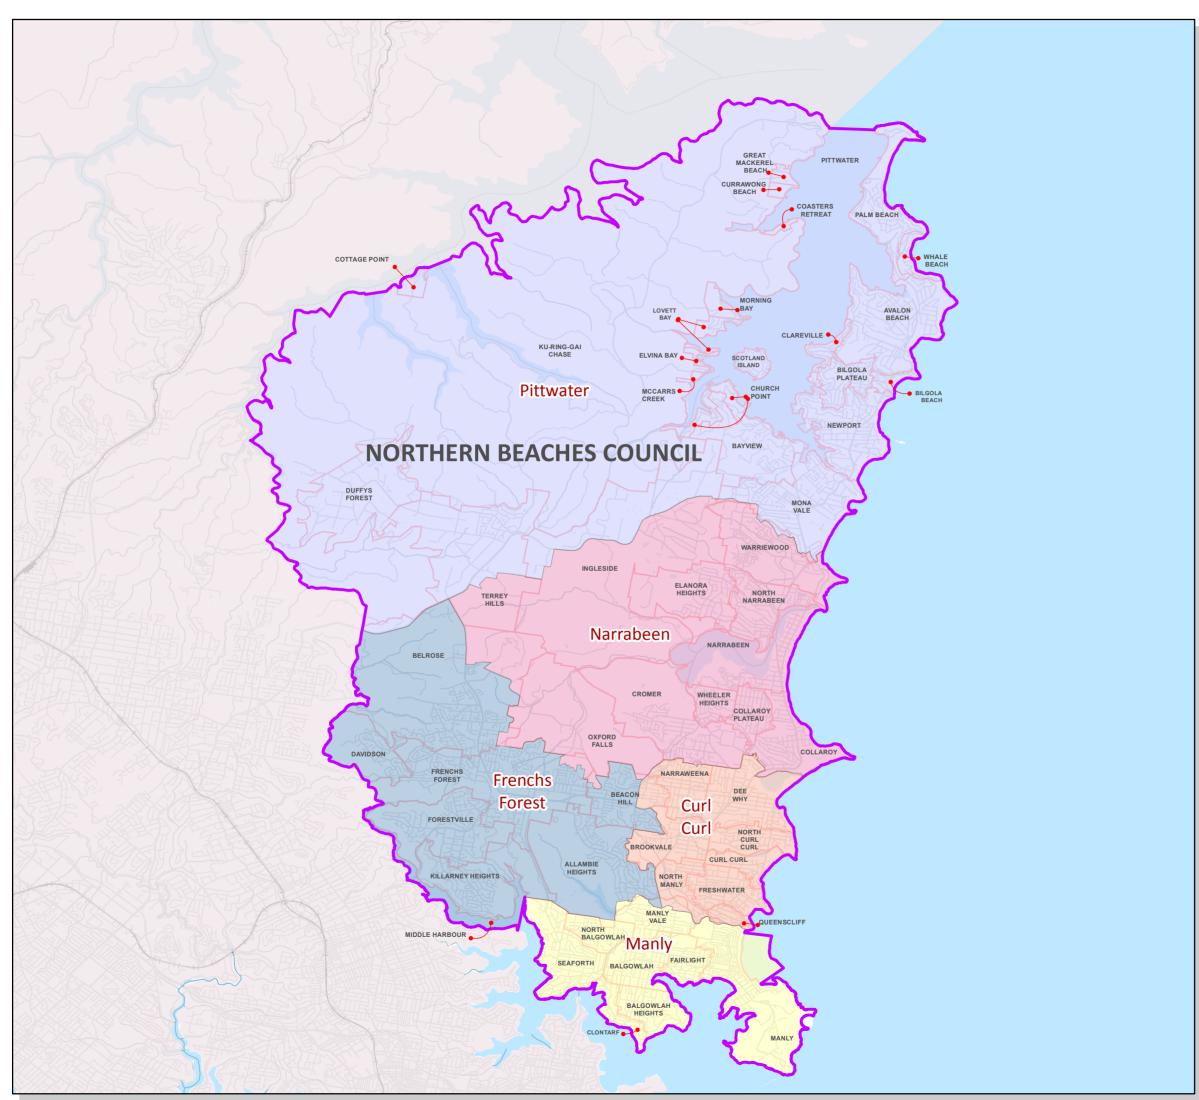

## Ref: PP5001-W

Local Government Area Ward Boundaries

## NORTHERN BEACHES COUNCIL

Scale 1:108,542

Datum: GDA 94

Local Government Area (LGA) boundaries and names as proclaimed in proclamation made under the Local Government Act 1993 notified in the NSW Government Gazette on 12/05/2016.

## Source

Digital data used in this plan has been sourced from Land and Property Information (LPI).

The pre-existing Local Government Area boundaries and names are sourced from the Digital Cadastral Database (DCDB) and agree with those as at the date of extraction. The cadastral fabric used to produce this plan was extracted from the DCDB. The DCDB is linked to the NSW State Control Survey.