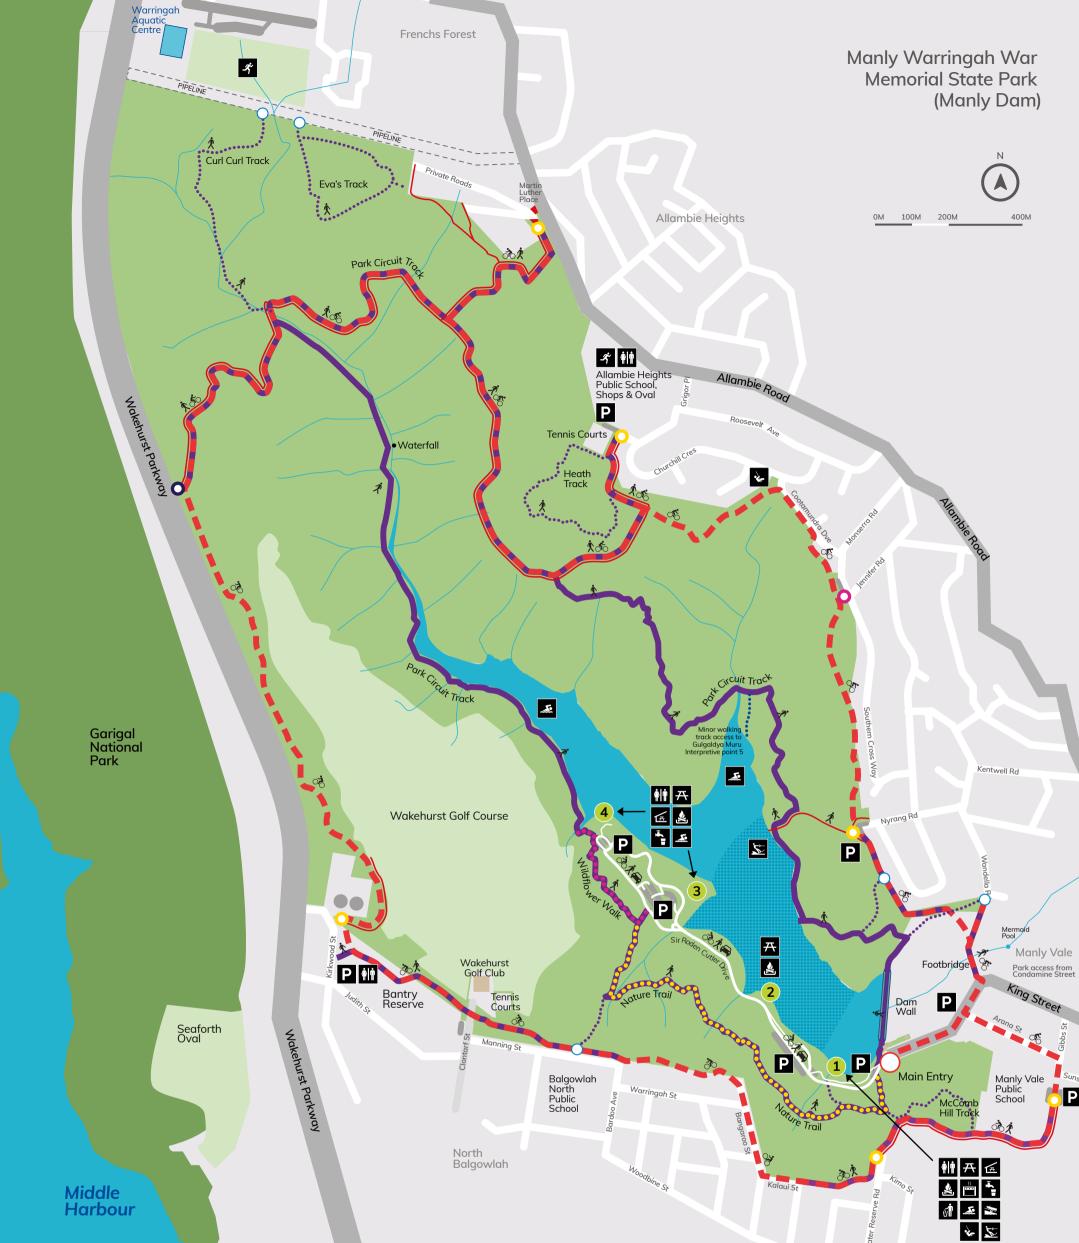

## **Tracks & trails**

| Park Circuit Track<br>Wildflower Walk<br>Nature Trail   | 7.3 km<br>.35 km<br>1.5 km                                                                                                                                                        | 3 hour circuit<br>15 min one way<br>40 min one way                                                                                                                              |  |  |
|---------------------------------------------------------|-----------------------------------------------------------------------------------------------------------------------------------------------------------------------------------|---------------------------------------------------------------------------------------------------------------------------------------------------------------------------------|--|--|
| 🎪 Minor Walking Tracks                                  |                                                                                                                                                                                   |                                                                                                                                                                                 |  |  |
| McCombs Hill Track                                      | 1 km                                                                                                                                                                              | 25 min round trip                                                                                                                                                               |  |  |
| Curl Curl Track                                         | 2 km                                                                                                                                                                              | 30 min one way                                                                                                                                                                  |  |  |
| Eva's Track                                             | 2 km                                                                                                                                                                              | 1 hour circuit                                                                                                                                                                  |  |  |
| Heath Track                                             | 1 km                                                                                                                                                                              | 25 min circuit                                                                                                                                                                  |  |  |
| <b>Mountain Bike Trail</b><br>Shared Path<br>Fire Trail | 11 km                                                                                                                                                                             | Loop, clock-wise                                                                                                                                                                |  |  |
|                                                         | Wildflower Walk<br>Nature Trail<br><b>Minor Walking Track</b><br>McCombs Hill Track<br>Curl Curl Track<br>Eva's Track<br>Heath Track<br><b>Mountain Bike Trail</b><br>Shared Path | Wildflower Walk.35 kmNature Trail1.5 kmMinor Walking Track1.5 kmMcCombs Hill Track1 kmCurl Curl Track2 kmEva's Track2 kmHeath Track1 kmMountain Bike Trail11 kmShared Path11 km |  |  |

## Legend

Manly Dam Lake Power Boat Area National Park Manly Warringah War Memorial State Park (Manly Dam) Urban Roads/Paths Parking Areas

| Ρ        | Parking                                                             |
|----------|---------------------------------------------------------------------|
| ŧİİ      | Toilets                                                             |
| Æ        | Picnic Tables                                                       |
| Æ        | Covered Picnic Tables                                               |
| <u> </u> | Electric Barbeques                                                  |
| ×        | Wood Barbeques                                                      |
| 3(       | Dogs on leash<br>on tracks only –<br>not allowed in<br>Picnic Areas |

| Drinking | Water | C |
|----------|-------|---|
|          |       | - |

Ο

0

1

3

4

Rubbish Bins

Boat Ramp

Playground

Water Skiing

Swimming

Sports Field

÷.

٥

· •

5

S.

\$

## Main Gate

- Walker Entry Points
- Bike/Walker Entry Points
- 0 Service Access
  - Picnic Area Section 1
- Picnic Area Section 2 2
  - Picnic Area Section 3
  - Picnic Area Section 4