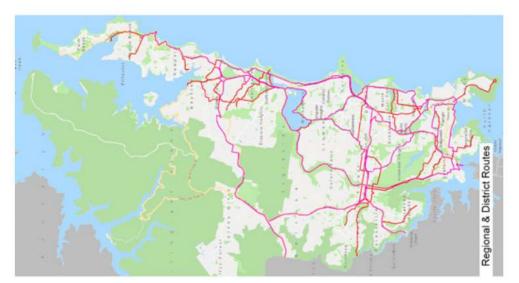

| Facility should consider lighting and                                  |                                                                               |
|             | be prioritised over/past driveways and                           | be prioritised over/past driveways and                                 |                                                                               |
|             | minor road intersections                                         | minor road intersections                                               |                                                                               |

This mapping can be viewed online at: https://mapping.northernbeaches.nsw.gov.au/SafeCyclingNetwork

Regional & District Routes & Local Connections





The Safe Cycling Network mapping Route Hierarchy layer illustrates Regional and District Routes and Local Connections.



#### Safe Cycling Network Routes

The following routes provide a basis to the Safe Cycling Network. Routes will help facilitate funding and construction priority and network wayfinding. Only regional and district routes have assigned numbers.. Refer to Appendix 3 for detailed breakdown of each route.



| orthern<br>beaches<br>council |
|-------------------------------|
|                               |

| Regic  | Regional Routes                           |                                             | Distric | District Routes                 |                                 |
|--------|-------------------------------------------|---------------------------------