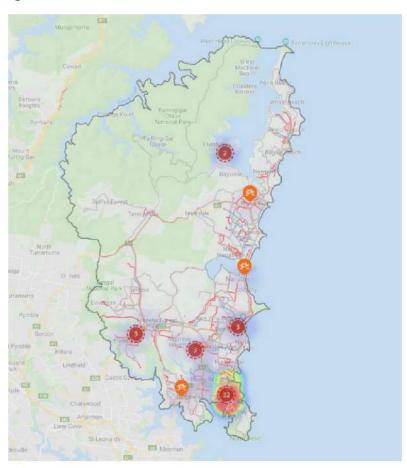

t for infrastructure improvement
- · Safety issues.





### **Road Cycling Network**



There is a concentration of pins at the lower end of the peninsula including Manly, Freshwater, Balgowlah and surrounds. This reflects other pin types and the suggests higher cycling participation levels in this part of the LGA.

The high concentrations of pins around Frenchs Forest and Forestville reflect the current road works and desire for better cycling facilities to Roseville Bridge.

Pins in Bayview and Church Point reflect the popular cycling route between Mona vale and Ku-ringgai National Park and the conflict between the numbers of people cycling, motorists and residents. Comments generally related to:

- · Request for infrastructure improvement
- Safety issues.





### **Bicycle Parking**



Pins relating to bicycle parking are highly concentrated in Manly Town Centre. This reflects the need for improved bicycle parking infrastructure at Manly Wharf and throughout the town centre. Comments generally related to the need for additional bicycle parking in popular locations.





### Social Pin Point Mapping - Top Comments

The top ten 'liked' comments<sup>3</sup> are listed in the table below. Note that comments made earlier in the engagement period had more opportunity for others to give 'likes' or 'dislikes'. All comments can be viewed in the Appendix or in context on the Social Pinpoint Mapping<sup>4</sup>:

| Rank/<br>Likes | Comment