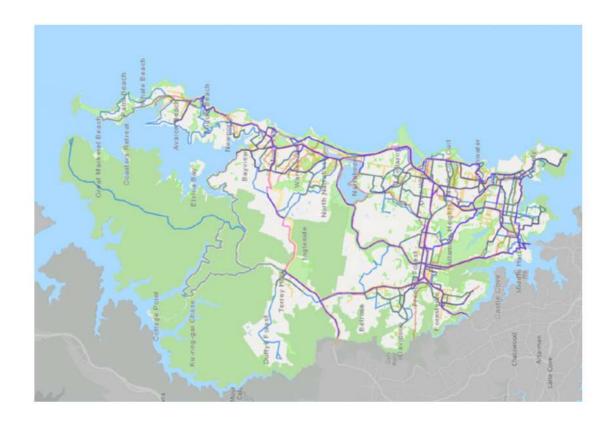

mornings.

### Avalon Beach

Popular mode of transport for school children

## Church Point & Bayview

activity is highest on weekend and Popular route for cycling. Cycling weekday mornings.

# Warriewood Valley & North Narrabeen

Well connected safe cycling network

Popular recreational cycling loop and Narrabeen Lagoon Trail

Pittwater Road connections.

Popular road cycling and commuter route

### Dee Why to Cromer

### Brookvale

Popular shared path link

Dee Why

Major trip attractors including Warringah Mall, B-Line and Commercial Areas.

### Cur Curl

Popular road cycling route along beaches

### Manly

Popular cycling community, High levels of cycling for transport

<sup>\*</sup> Stage one engagement, strava heat mapping and the Local Government Cycling Participation Study 2018





## Northern Beaches Cycling Network

To deliver a network for the broader Northern Beaches Communities needs we have divided the network into The Safe Cycling Network and the Road Cycling Network.







### Why encourage cycling?













# Expand, improve and maintain the Safe Cycling Network





# Direction 1 - Expand, improve and maintain the Safe Cycling Network

**Expand the Safe Cycling Network** Ξ

Improve the existing Safe Cycling Network

Maintain the existing Safe Cycling Network 1.3

The Safe Cycling Network is Council's primary cycling network and is designed to provide a safe and connected cycling environment that enables people of all ages and abilities to move safely and comfortably between places and destinations. This network is largely separated from road traffic.