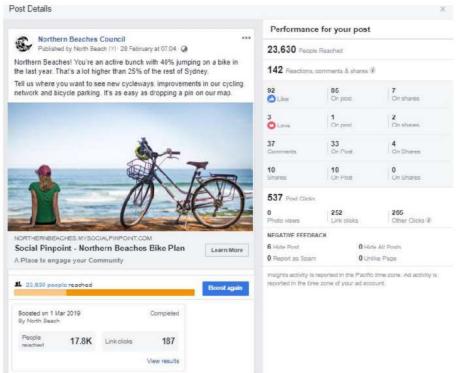

-|-------------|----------|--------|
| 30 Jan 2019 | 102         | 56       | 11     |
| 28 Feb 2019 | 95          | 37       | 10     |

The number of 'likes', 'loves', comments and shares indicate that Facebook posts were well received by the community.

| Main themes                                                    |
|----------------------------------------------------------------|
| Road behaviour/ too dangerous to ride on roads                 |
| General support for cycleways                                  |
| Cycling often faster than driving                              |
| Shared paths can be dangerous. Pedestrians, crossings, etc.    |
| Need separation of bikes and pedestrians (Separated cycleways) |
| Cyclists break rules                                           |













### 5.8 Promotional Signage

Promotional signage was placed at 20 locations throughout the LGA along popular cycling routes and bicycle parking locations.



# Northern Beaches Bike Plan

## Open for comment

We're developing a Bike Plan to guide the development of our cycling network, new infrastructure and priority cycle routes.

### Learn more and have your say

Online: northernbeaches.nsw.gov.au In person: meet the project team

- Sat 16 Feb, 12 2pm
   Manly Library Meeting Room
- Tue 19 Feb, 9.30 11.30am
   Mona Vale Memorial Hall Meeting Room
- Tue 19 Feb, 5 7pm
   Dee Why, Civic Centre Banksia Room







Engagement Report - Stage 1 Northern Beaches Bike Plan Page 25 of 135



### 5.9 Media Release

A media release was placed on the Northern Beaches Council website on 22 Janua