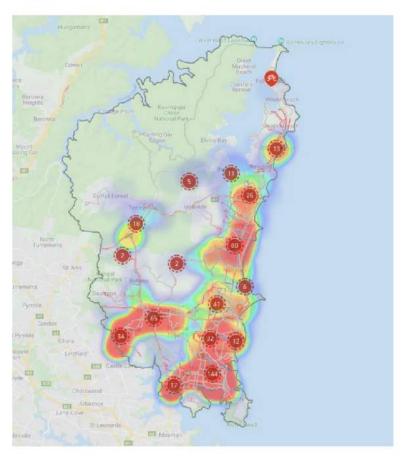

Respondents were given the opportunity to select one of four pin types that best reflected their comment. The pin types and comment numbers were as follows:

| Pin Type             | Number of Comments |
|----------------------|--------------------|
| Safe Cycling Network | 517                |
| General              | 152                |
| Road Cycling Network | 141                |
| Bicycle Parking      | 46                 |

Three unique users made a total of seven comments on Northern Beaches Council Connected Communities Social Pin Point mapping regarding cycling infrastructure during the Bike Plan engagement period. These comments have been included in the Appendix along with all other comments. .





### Social Pin Point Mapping - Pin Distribution Heat Map Safe Cycling Network



Highest concentration of pins was in and around Manly. Other areas with significant pin drops include Frenchs Forest, Narrabeen/Warriewood, Dee Why/Cromer, Brookvale, Forestville and Mona Vale. Whilst Avalon is popular for bicycles, responses did not reflect pins in this area.

Comments generally related to specific issues where the pin was dropped. Comments have been used to help develop the Safe Cycling Network actions and mapping. Comments mainly consisted of:

- · Gaps in the Safe Cycling Network
- · Request for infrastructure improvement
- · Safety issues.





### General



Comments under the 'general' pin category are less likely to be geographically relevant. However, the concentration of pin drops is relatively consistent with the other categories showing a high concentration i