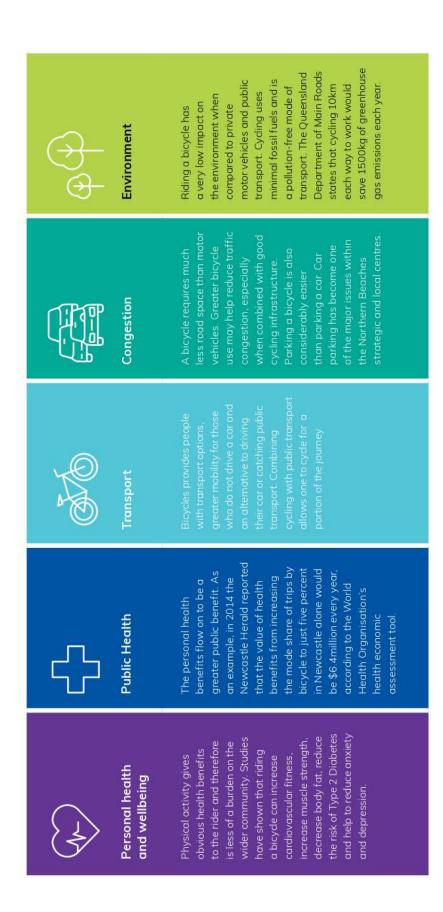

l connected safe cycling network

Popular recreational cycling loop and Narrabeen Lagoon Trail

Pittwater Road connections.

Popular road cycling and commuter route

### Dee Why to Cromer

### Brookvale

Popular shared path link

Dee Why

Major trip attractors including Warringah Mall, B-Line and Commercial Areas.

### Cur Curl

Popular road cycling route along beaches

### Manly

Popular cycling community, High levels of cycling for transport

<sup>\*</sup> Stage one engagement, strava heat mapping and the Local Government Cycling Participation Study 2018





## Northern Beaches Cycling Network

To deliver a network for the broader Northern Beaches Communities needs we have divided the network into The Safe Cycling Network and the Road Cycling Network.







### Why encourage cycling?













# Expand, improve and maintain the Safe Cycling Network





# Direction 1 - Expand, improve and maintain the Safe Cycling Network

**Expand the Safe Cycling Network** Ξ

Improve the existing Safe Cycling Network

Maintain the existing Safe Cycling Network 1.3

The Safe Cycling Network is Council's primary cycling network and is designed to provide a safe and connected cycling environment that enables people of all ages and abilities to move safely and comfortably between places and destinations. This network is largely separated from road traffic.

barrier for people to consider cycling is a lack of safe and consider cycling if they had to ride on roads mixed with connected paths. Many people told us they would not cars, buses and trucks as they feel it is too dangerous. Commu