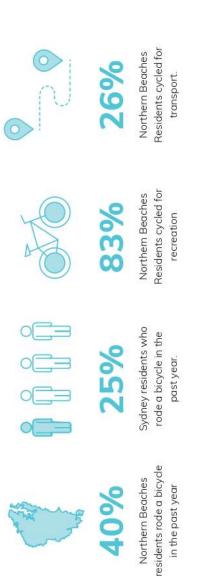

he cycling and endeavours to make improvements to all path and road users.



Northern Beaches Bike Plan (Draft)

2

# Our Bike Plan Directions

# Expand, improve and maintain the Safe Cycling Network

- Expand the Safe Cycling Network
- Improve the existing Safe Cycling Network

1.2

1.3 Maintain the existing Safe Cycling Network

# Improve and maintain the Road Cycling Network

- 1 Improve the Road Cycling Network
- 2 Maintain the existing Road Cycling Network

# Provide and maintain end-of-trip facilities

Provide end-of-trip facilities
 Maintain end-of-trip facilities

# Promote and encourage cycling

- 1 Promote cycling for transport
- 4.2 Raise awareness of the health, social, and environmental benefits of cycling
- 4.3 Create a safer environment for all road and path users











like to ride a bike more for transport if cycling was made safer and

NSW residents would

National Cycling Participation Survey (2018)

National Cycling Participation Survey (2018)



### Background

The Bike Plan guides future infrastructure and programs that will encourage more people to consider riding a bicycle for transport more often. The Bike Plan also aims to create a safer environment for people cycling on both paths and roads.

Previous bike plans undertaken for the area have helped progress bicycle usage and infrastructure design across the area.. Best-practice and community expectations have evolved in terms of infrastructure design and the need for greater separation from motor vehicles. Bicycles themselves are also evolving with electric bikes (e-bikes) and cargo bikes bec