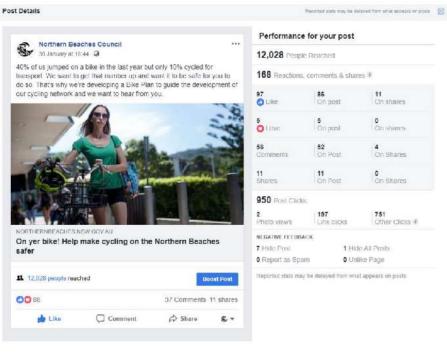

---|-------------|----------|--------|
| 30 Jan 2019 | 102         | 56       | 11     |
| 28 Feb 2019 | 95          | 37       | 10     |

The number of 'likes', 'loves', comments and shares indicate that Facebook posts were well received by the community.

| Main themes                                                    |
|----------------------------------------------------------------|
| Road behaviour/ too dangerous to ride on roads                 |
| General support for cycleways                                  |
| Cycling often faster than driving                              |
| Shared paths can be dangerous. Pedestrians, crossings, etc.    |
| Need separation of bikes and pedestrians (Separated cycleways) |
| Cyclists break rules                                           |













### 5.8 Promotional Signage

Promotional signage was placed at 20 locations throughout the LGA along popular cycling routes and bicycle parking locations.



# Northern Beaches Bike Plan

## Open for comment

We're developing a Bike Plan to guide the development of our cycling network, new infrastructure and priority cycle routes.

### Learn more and have your say

Online: northernbeaches.nsw.gov.au In person: meet the project team

- Sat 16 Feb, 12 2pm
   Manly Library Meeting Room
- Tue 19 Feb, 9.30 11.30am
   Mona Vale Memorial Hall Meeting Room
- Tue 19 Feb, 5 7pm
   Dee Why, Civic Centre Banksia Room







Engagement Report - Stage 1 Northern Beaches Bike Plan Page 25 of 135



### 5.9 Media Release

A media release was placed on the Northern Beaches Council website on 22 Jan