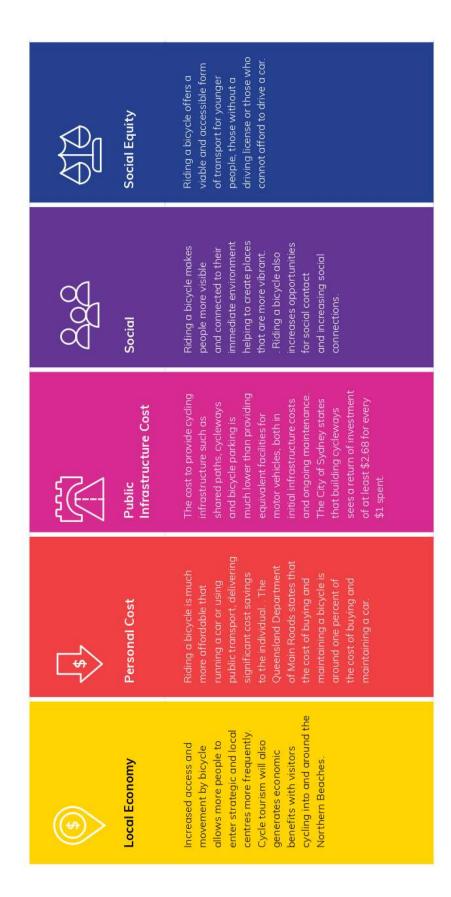

connected safe cycling network

Popular recreational cycling loop and Narrabeen Lagoon Trail

Pittwater Road connections.

Popular road cycling and commuter route

### Dee Why to Cromer

### Brookvale

Popular shared path link

Dee Why

Major trip attractors including Warringah Mall, B-Line and Commercial Areas.

### Cur Curl

Popular road cycling route along beaches

### Manly

Popular cycling community, High levels of cycling for transport

<sup>\*</sup> Stage one engagement, strava heat mapping and the Local Government Cycling Participation Study 2018





## Northern Beaches Cycling Network

To deliver a network for the broader Northern Beaches Communities needs we have divided the network into The Safe Cycling Network and the Road Cycling Network.







### Why encourage cycling?













# Expand, improve and maintain the Safe Cycling Network





# Direction 1 - Expand, improve and maintain the Safe Cycling Network

**Expand the Safe Cycling Network** Ξ

Improve the existing Safe Cycling Network

Maintain the existing Safe Cycling Network 1.3

The Safe Cycling Network is Council's primary cycling network and is designed to provide a safe and connected cycling environment that enables people of all ages and abilities to move safely and comfortably between places and destinations. This network is largely separated from road traffic.

barrier for people to consider cycling is a lack of safe and consider cycling if they had to ride on roads mixed with connected paths. Many people told us they would not cars, buses and trucks as they feel it is too dangerous. Communi