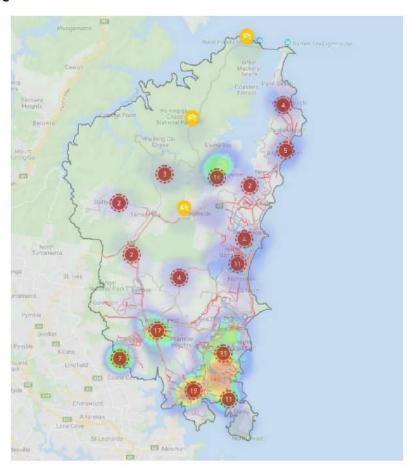

ated to specific issues where the pin was dropped. Comments have been used to help develop the Safe Cycling Network actions and mapping. Comments mainly consisted of:

- · Gaps in the Safe Cycling Network
- · Request for infrastructure improvement
- · Safety issues.





### General



Comments under the 'general' pin category are less likely to be geographically relevant. However, the concentration of pin drops is relatively consistent with the other categories showing a high concentration in the Manly to Dee Why corridor and around Narrabeen and Warriewood.

As with the Safe Cycling Network, comments generally related to specific issues where the pin was dropped. Comments mainly consisted of:

- Request for infrastructure improvement
- · Safety issues.





### **Road Cycling Network**



There is a concentration of pins at the lower end of the peninsula including Manly, Freshwater, Balgowlah and surrounds. This reflects other pin types and the suggests higher cycling participation levels in this part of the LGA.

The high concentrations of pins around Frenchs Forest and Forestville reflect the current road works and desire for better cycling facilities to Roseville Bridge.

Pins in Bayview and Church Point reflect the popular cycling route between Mona vale and Ku-ringgai National Park and the conflict between the numbers of people cycling, motorists and residents. Comments generally related to:

- · Request for infrastructure improvement
- Safety issues.





### **Bicycle Parking**



Pins relating to bicycle parking are highly concentrated in Manly Town Centre. This r