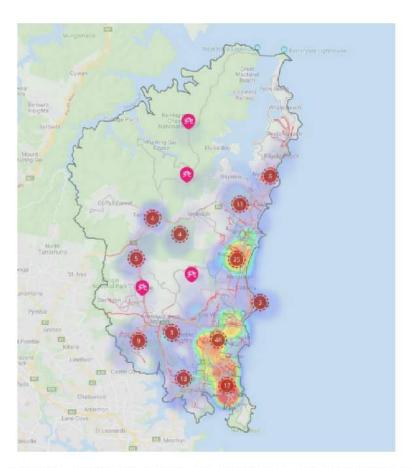

ture during the Bike Plan engagement period. These comments have been included in the Appendix along with all other comments. .





### Social Pin Point Mapping - Pin Distribution Heat Map Safe Cycling Network



Highest concentration of pins was in and around Manly. Other areas with significant pin drops include Frenchs Forest, Narrabeen/Warriewood, Dee Why/Cromer, Brookvale, Forestville and Mona Vale. Whilst Avalon is popular for bicycles, responses did not reflect pins in this area.

Comments generally related to specific issues where the pin was dropped. Comments have been used to help develop the Safe Cycling Network actions and mapping. Comments mainly consisted of:

- · Gaps in the Safe Cycling Network
- · Request for infrastructure improvement
- · Safety issues.





### General



Comments under the 'general' pin category are less likely to be geographically relevant. However, the concentration of pin drops is relatively consistent with the other categories showing a high concentration in the Manly to Dee Why corridor and around Narrabeen and Warriewood.

As with the Safe Cycling Network, comments generally related to specific issues where the pin was dropped. Comments mainly consisted of:

- Request for infrastructure improvement
- · Safety issues.





### **Road Cycling Network**



There is a concentration of pins at the lower end of the peninsula including Manly, Freshwater, Balgowlah and surrounds. This reflects other pin types and the suggests higher cycling participation levels in this part of the LGA.

The high concentrations of pins around Frenchs Forest