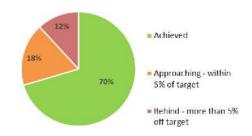

Operational Plan 2019/20 for the quarter ending 31 December 2019. It is structured by 16 key services, with detail on service highlights, progress of projects, and the performance of services and finances. An overview of performance is below with further detail on the accompanying service pages.

Of the 239 projects, 87% were either progressing or completed (90% operational and 85% capital). In total, 24 projects are completed. Council's target is for 80% of all projects to be completed or progressing on schedule by 30 June 2020.

Of the 34 quarterly performance measures, 70% have been met and 18% are approaching their target. One indicator is unable to be measured at this time as a mechanism for feedback is yet to be developed.

### Performance at a glance

### 34 Performance indicators



### 3 Awards and Recognition

N = National

- Winner Australian Childcare Alliance NSW
   Excellence in Early Childhood Education
   Awards Educational Program Excellence Narrabeen Children's Centre
- Winner Australian Street Art Awards Best Utility Art (N) – for Sunset Dreaming mural in Manly Corso
- Highly Commended National Local Government Customer Service Network (N) -Innovation in Customer Experience in Service Delivery

### Project status: overall 87% completed or progressing on schedule

### 97 Operational projects



### 142 Capital projects



Each service summary includes a short update on projects for the quarter:

Key:



Complete



Progressing



Behind Schedule



### Contents

| Environment and Sustainability              |    |
|-----------------------------------------