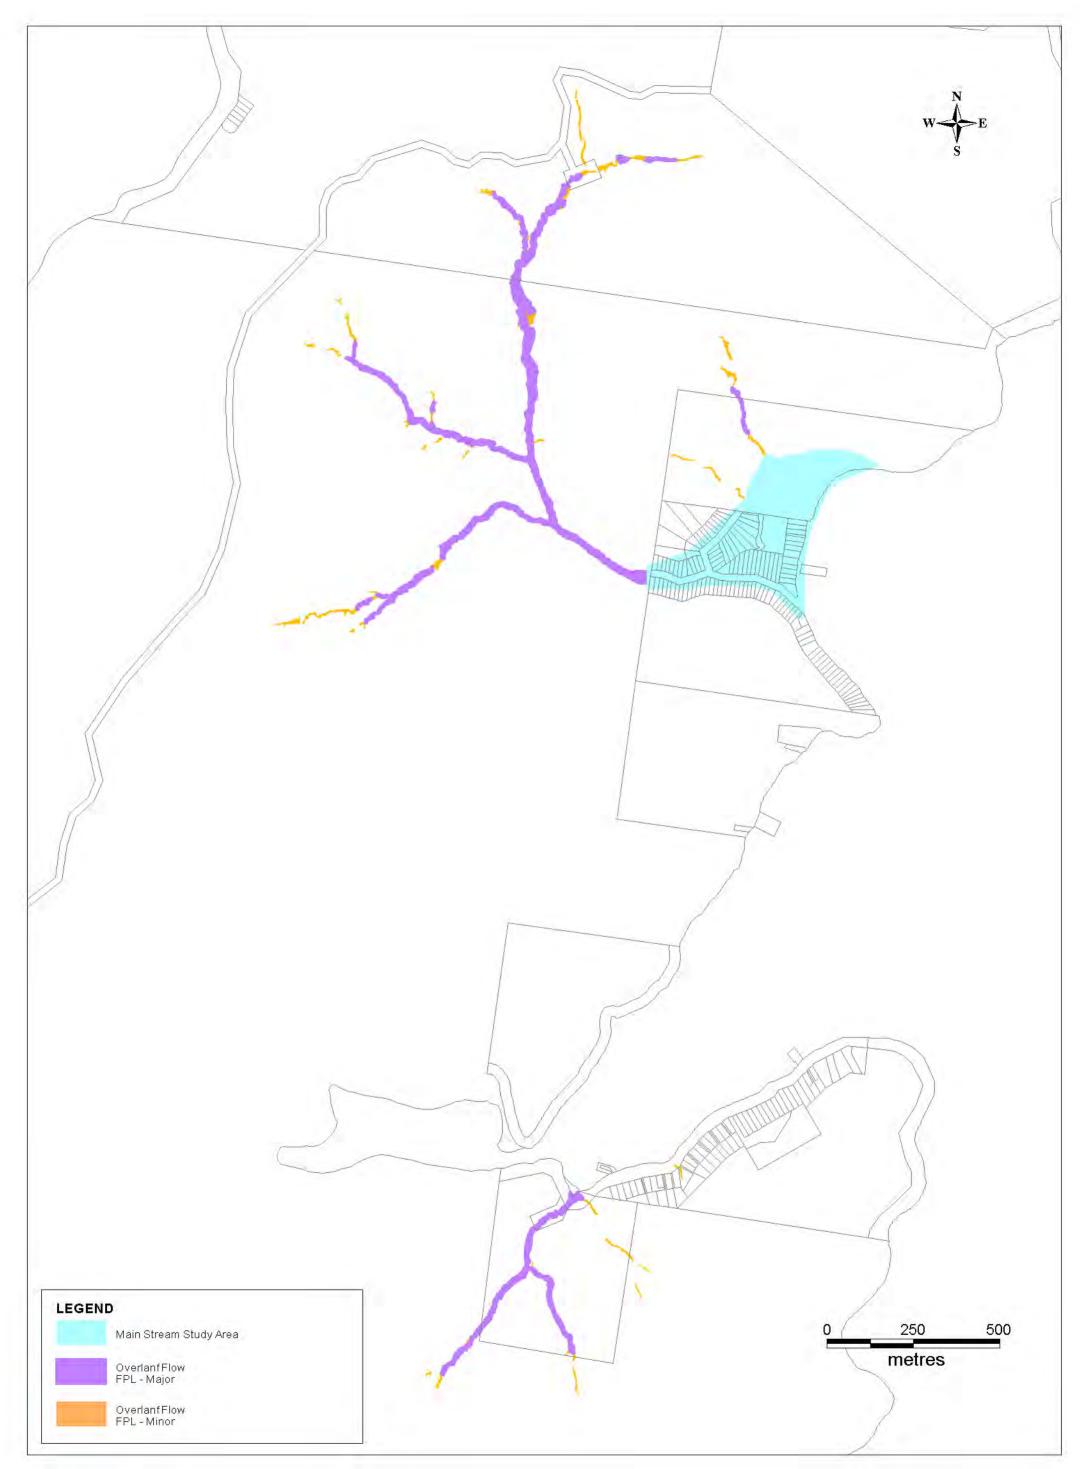

FIGURE - 13.1b MODEL B (NEWPORT) - FPL EXTENTS

FIGURE - 13.1c MODEL C (MONA VALE) - FPL EXTENTS

FIGURE - 13.1d MODEL D (WARRIEWOOD & NARRABEEN) FPL EXTENTS

FIGURE - 13.1e MODEL E (INGLESIDE) - FPL EXTENTS