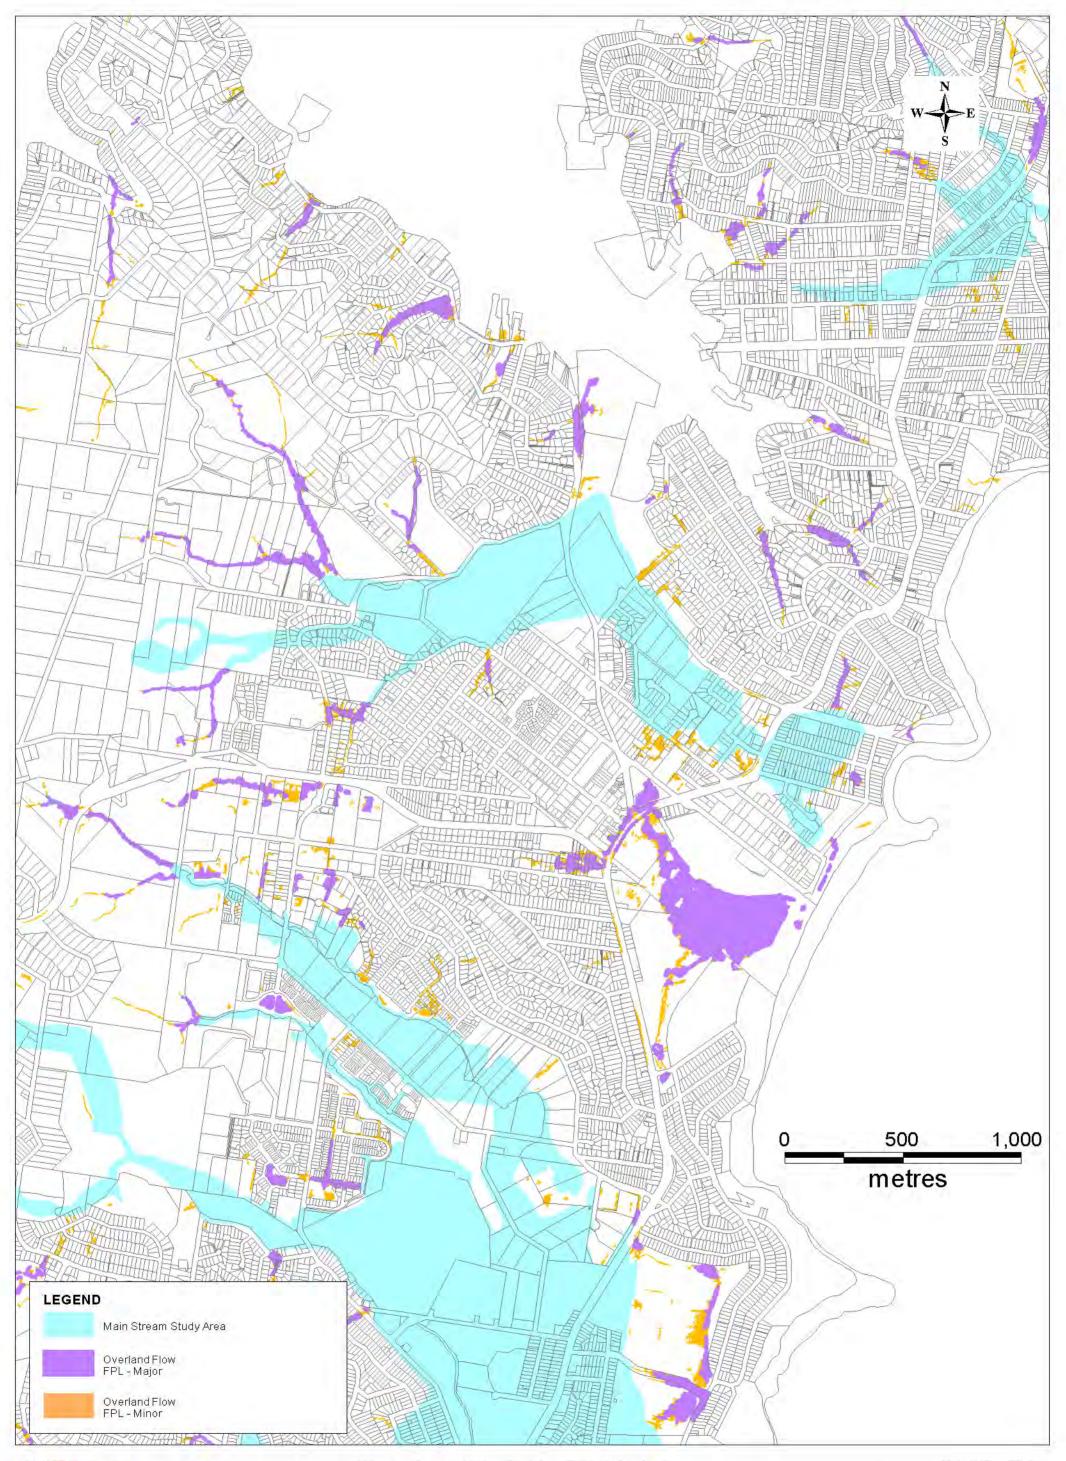

FIGURE - 13.1b MODEL B (NEWPORT) - FPL EXTENTS

FIGURE - 13.1c MODEL C (MONA VALE) - FPL EXTENTS

FIGURE - 13.1d MODEL D (WARRIEWOOD & NARRABEEN) FPL EXTENTS

FIGURE - 13.1e MODEL E (INGLESIDE) - FPL EXTENTS