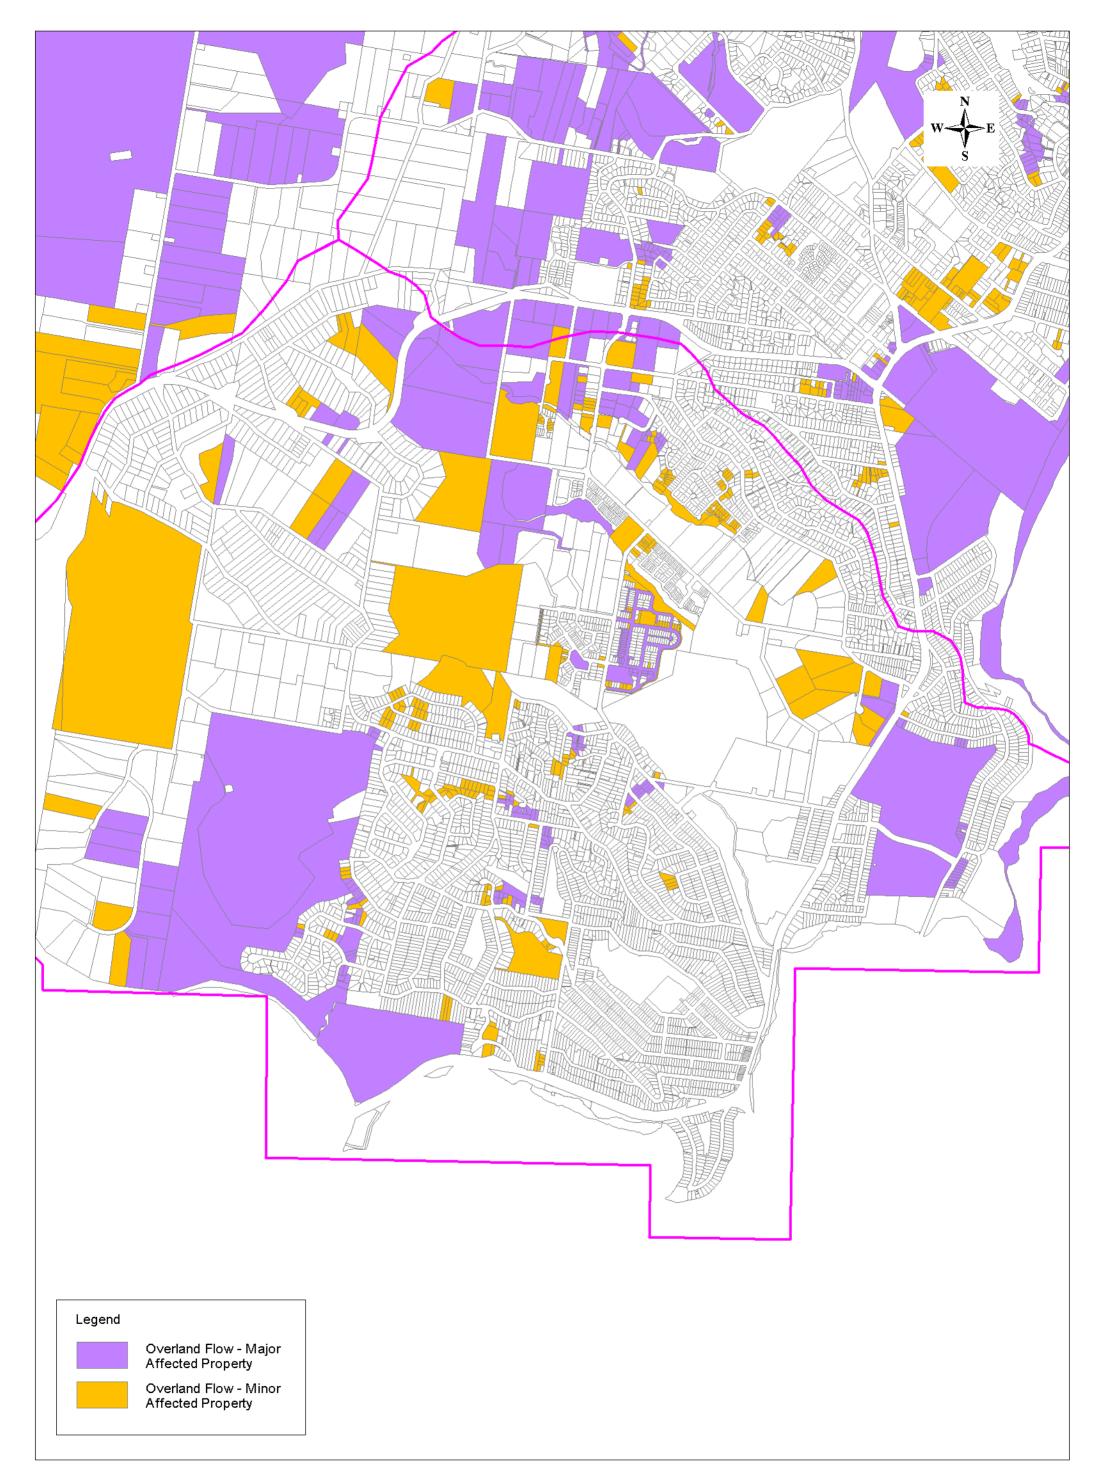

FIGURE 13.2c MODEL C - MONA VALE FPL - PROPERTY FLOODING MAP

FIGURE 13.2d MODEL D - WARRIEWOOD & NARRABEEN FPL - PROPERTY FLOODING MAP

FIGURE 13.2e MODEL E - INGLESIDE FPL - PROPERTY FLOODING MAP

FIGURE 13.2fg MODEL F & G - GREAT MACKEREL & COASTERS RETREAT FPL - PROPERTY FLOODING MAP