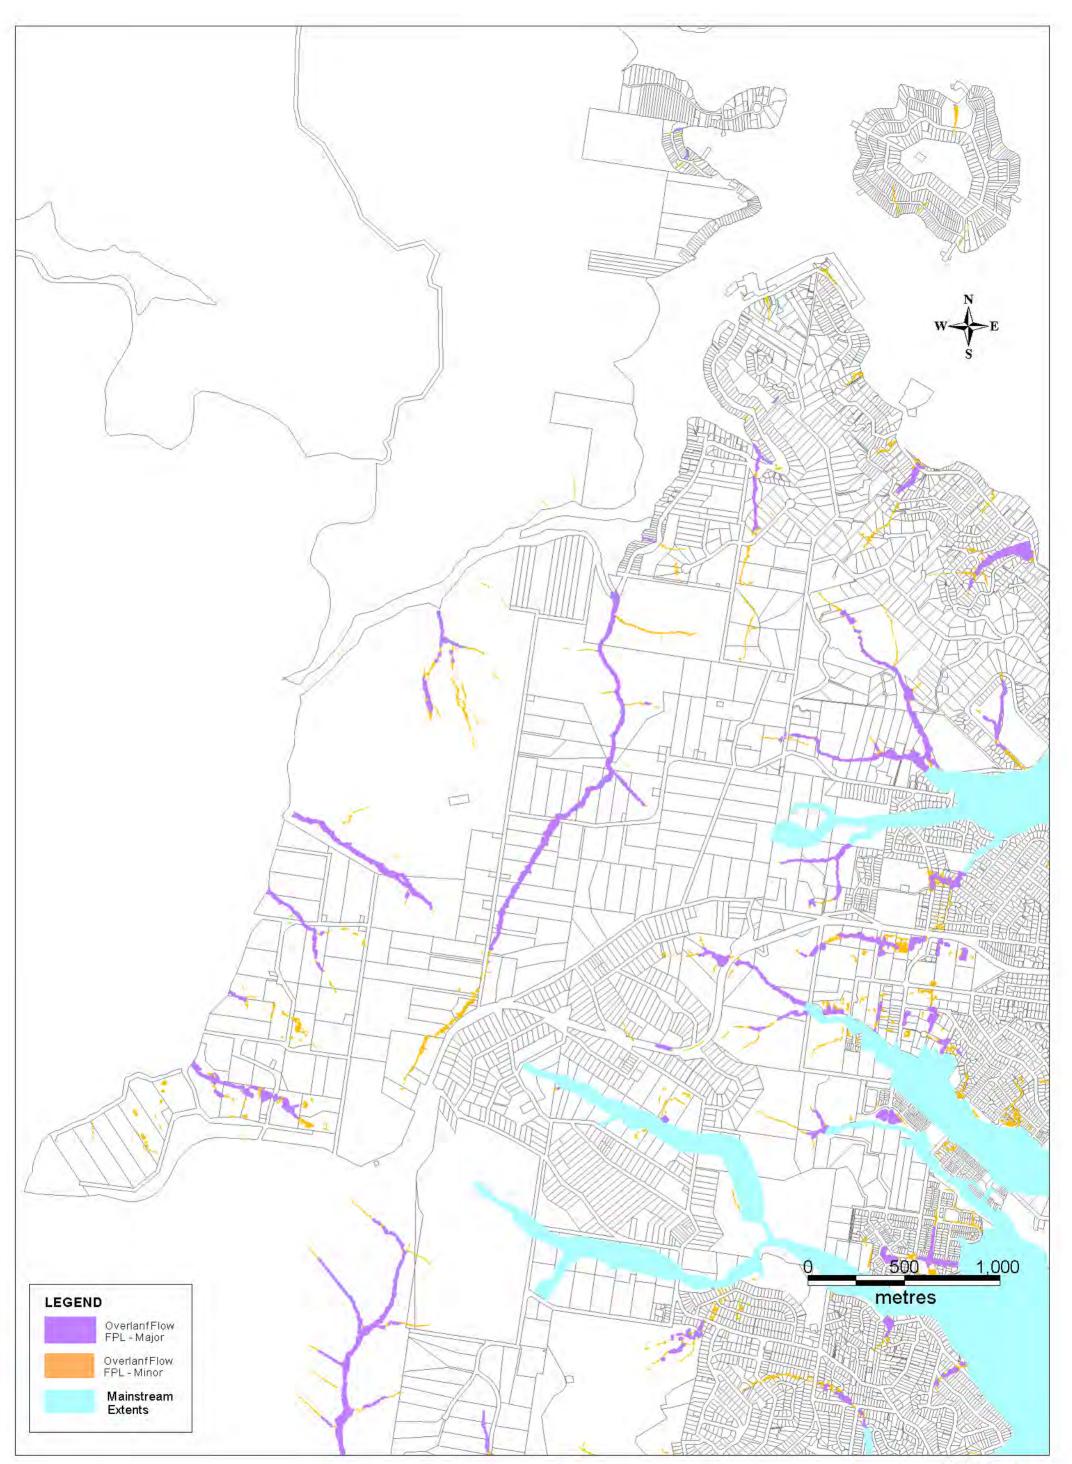

FIGURE - 13.1b MODEL B (NEWPORT) - FPL EXTENTS

FIGURE - 13.1c MODEL C (MONA VALE) - FPL EXTENTS

FIGURE - 13.1d MODEL D (WARRIEWOOD & NARRABEEN) FPL EXTENTS

FIGURE - 13.1e MODEL E (INGLESIDE) - FPL EXTENTS