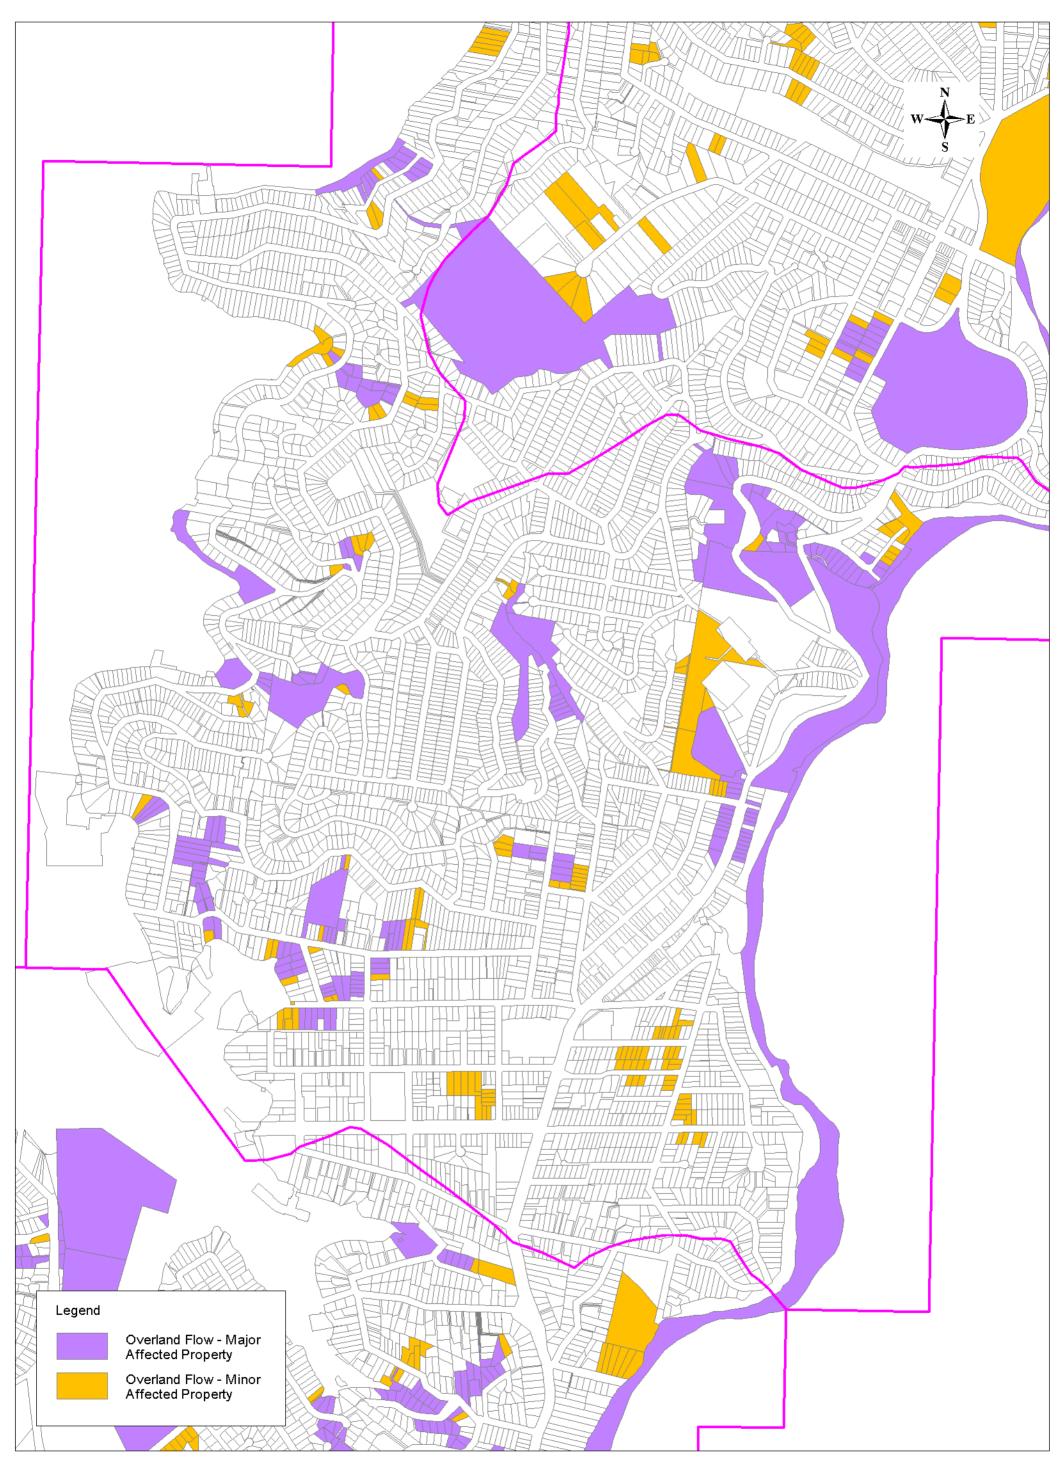

FIGURE - 13.1fg MODEL F & G (GREAT MACKEREL & COASTERS RETREAT) - FPL EXTENTS

C Cardno

FIGURE 13.2a MODEL A - AVALON FPL - PROPERTY FLOODING MAP

FIGURE 13.2b MODEL B - NEWPORT FPL - PROPERTY FLOODING MAP