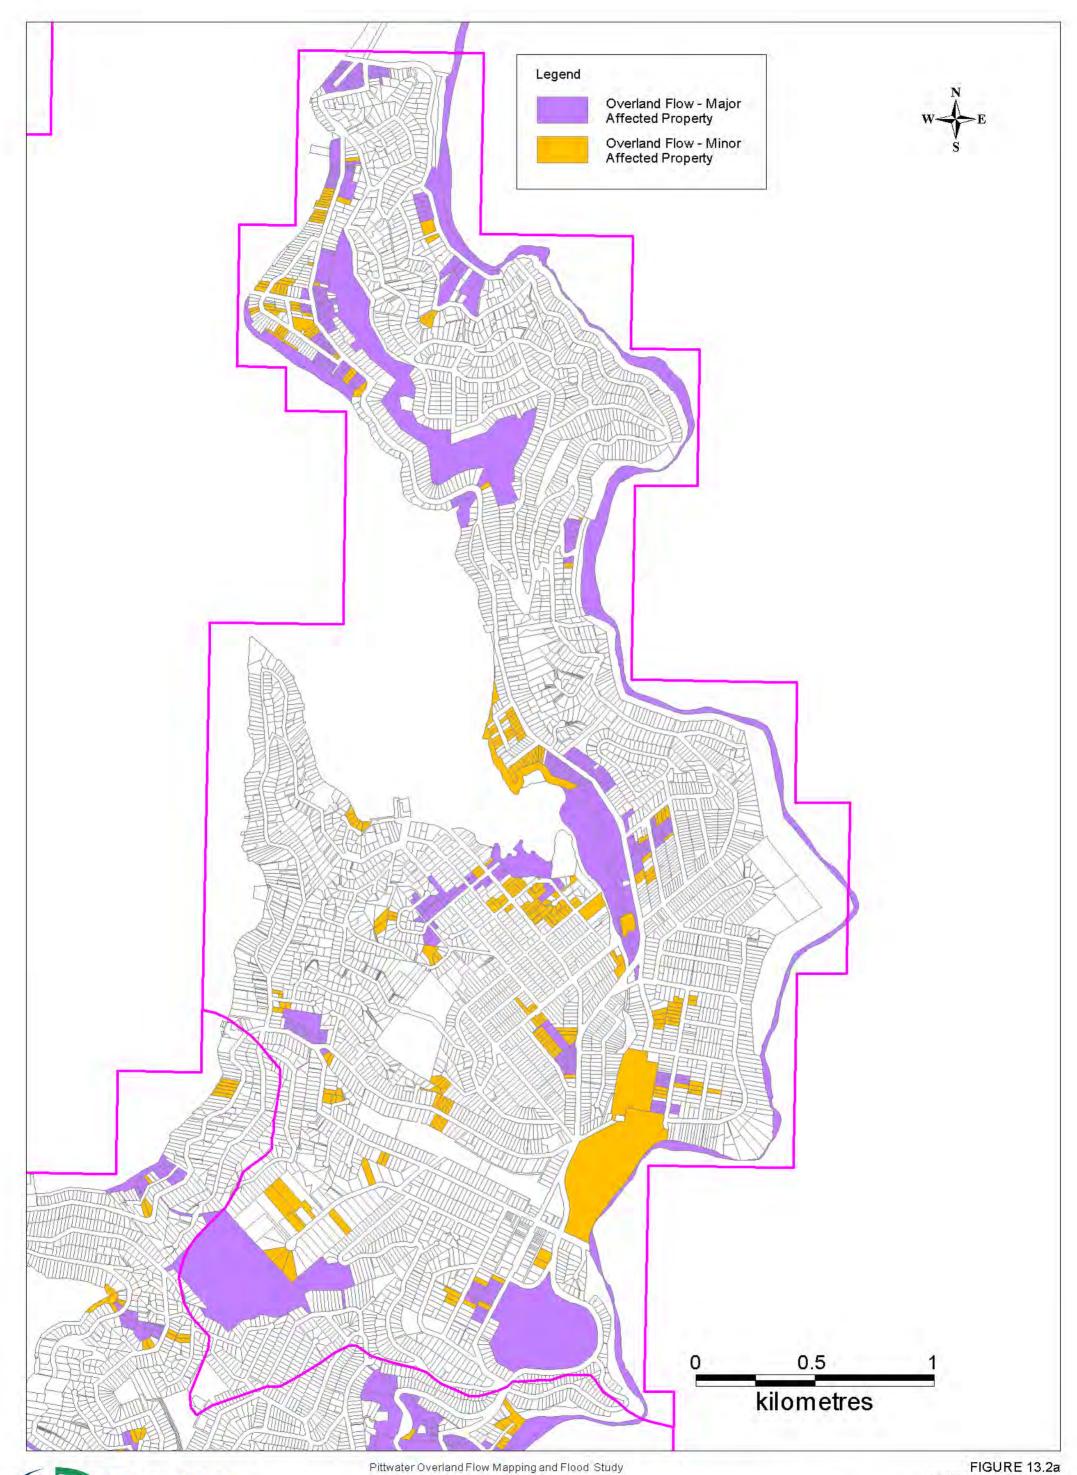

FIGURE - 13.1fg MODEL F & G (GREAT MACKEREL & COASTERS RETREAT) - FPL EXTENTS

C Cardno

FIGURE 13.2a MODEL A - AVALON FPL - PROPERTY FLOODING MAP

FIGURE 13.2b MODEL B - NEWPORT FPL - PROPERTY FLOODING MAP