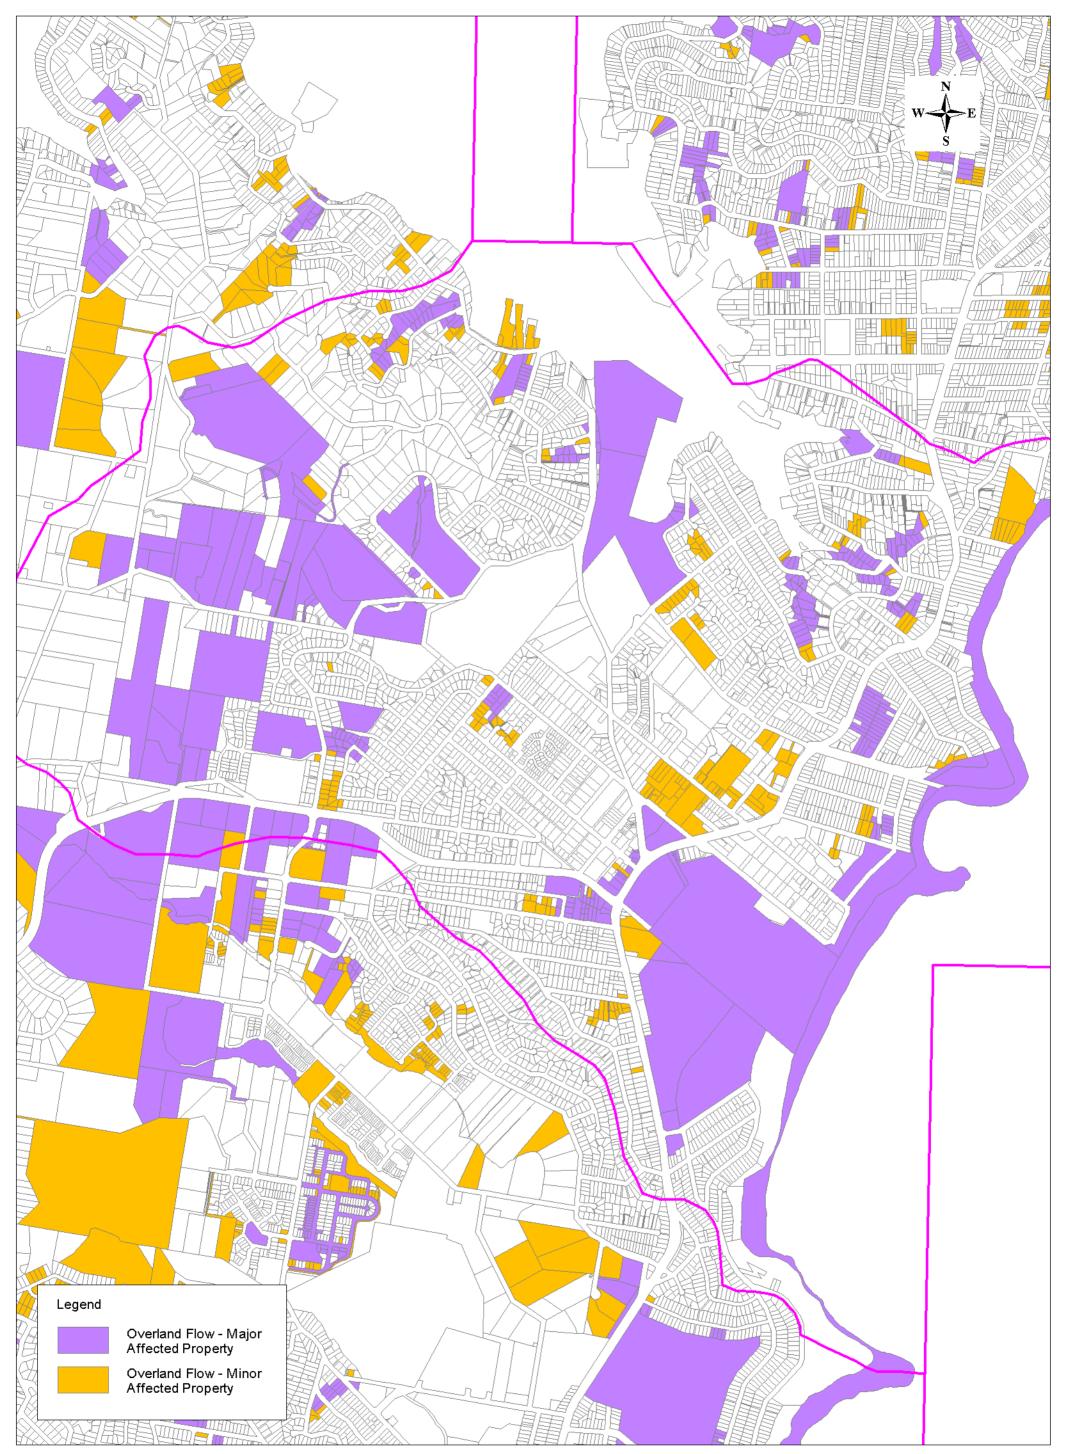

FIGURE 13.2c MODEL C - MONA VALE FPL - PROPERTY FLOODING MAP

FIGURE 13.2d MODEL D - WARRIEWOOD & NARRABEEN FPL - PROPERTY FLOODING MAP

FIGURE 13.2e MODEL E - INGLESIDE FPL - PROPERTY FLOODING MAP

FIGURE 13.2fg MODEL F & G - GREAT MACKEREL & COASTERS RETREAT FPL - PROPERTY FLOODING MAP