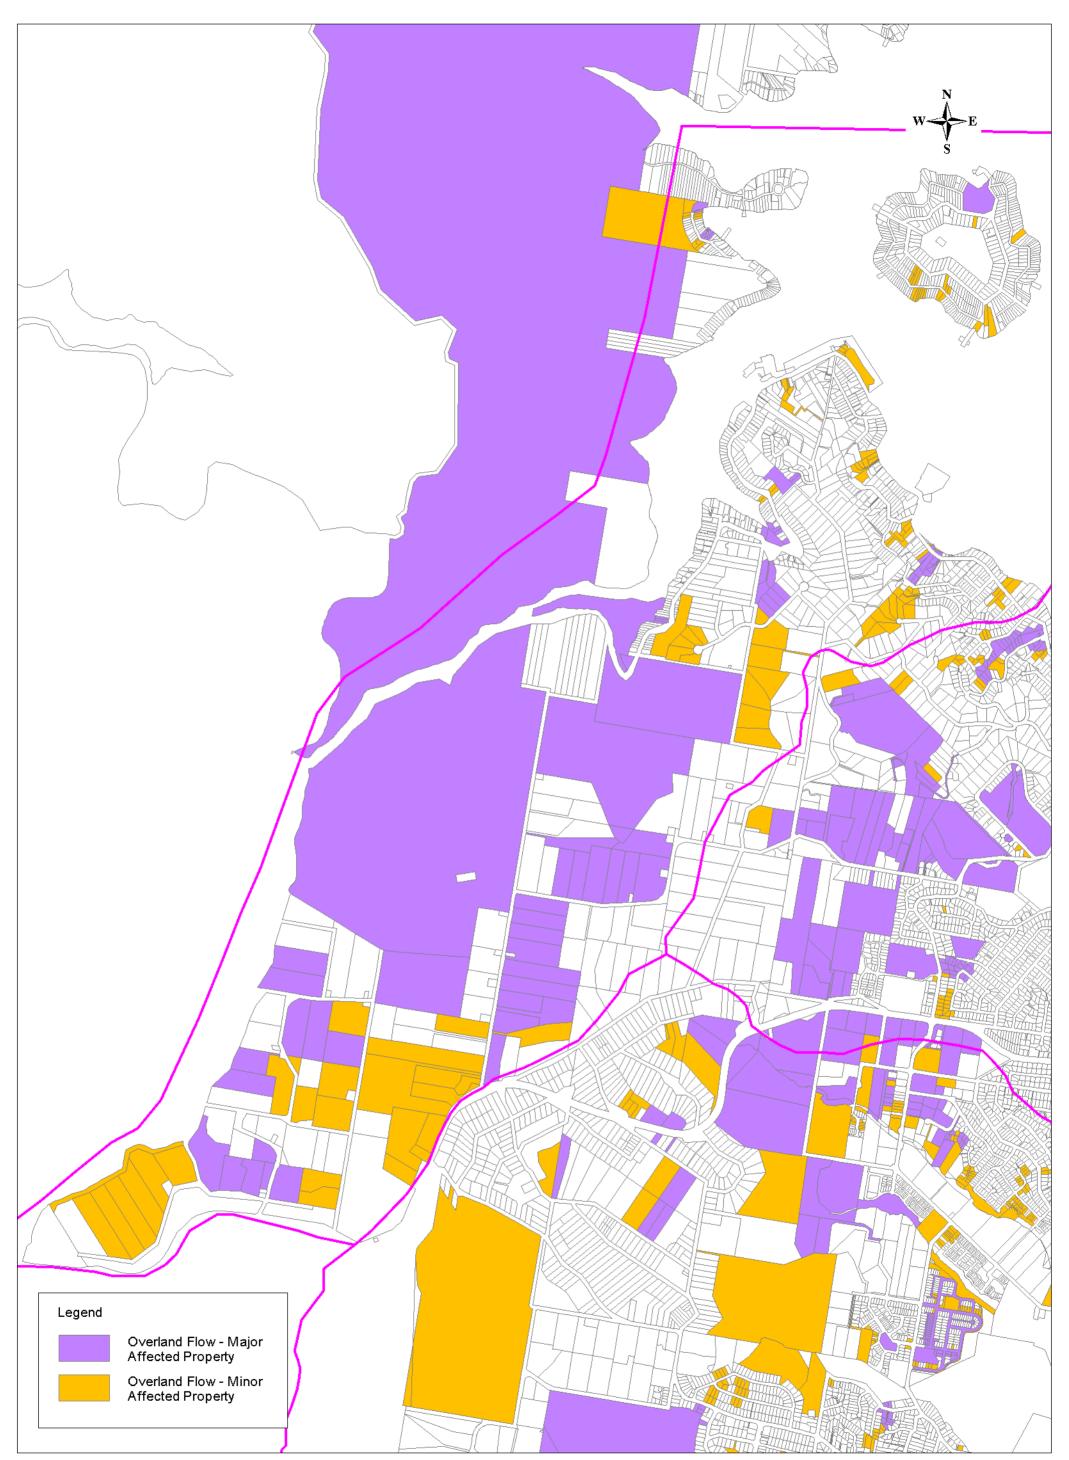

FIGURE 13.2c MODEL C - MONA VALE FPL - PROPERTY FLOODING MAP

FIGURE 13.2d MODEL D - WARRIEWOOD & NARRABEEN FPL - PROPERTY FLOODING MAP

FIGURE 13.2e MODEL E - INGLESIDE FPL - PROPERTY FLOODING MAP

FIGURE 13.2fg MODEL F & G - GREAT MACKEREL & COASTERS RETREAT FPL - PROPERTY FLOODING MAP