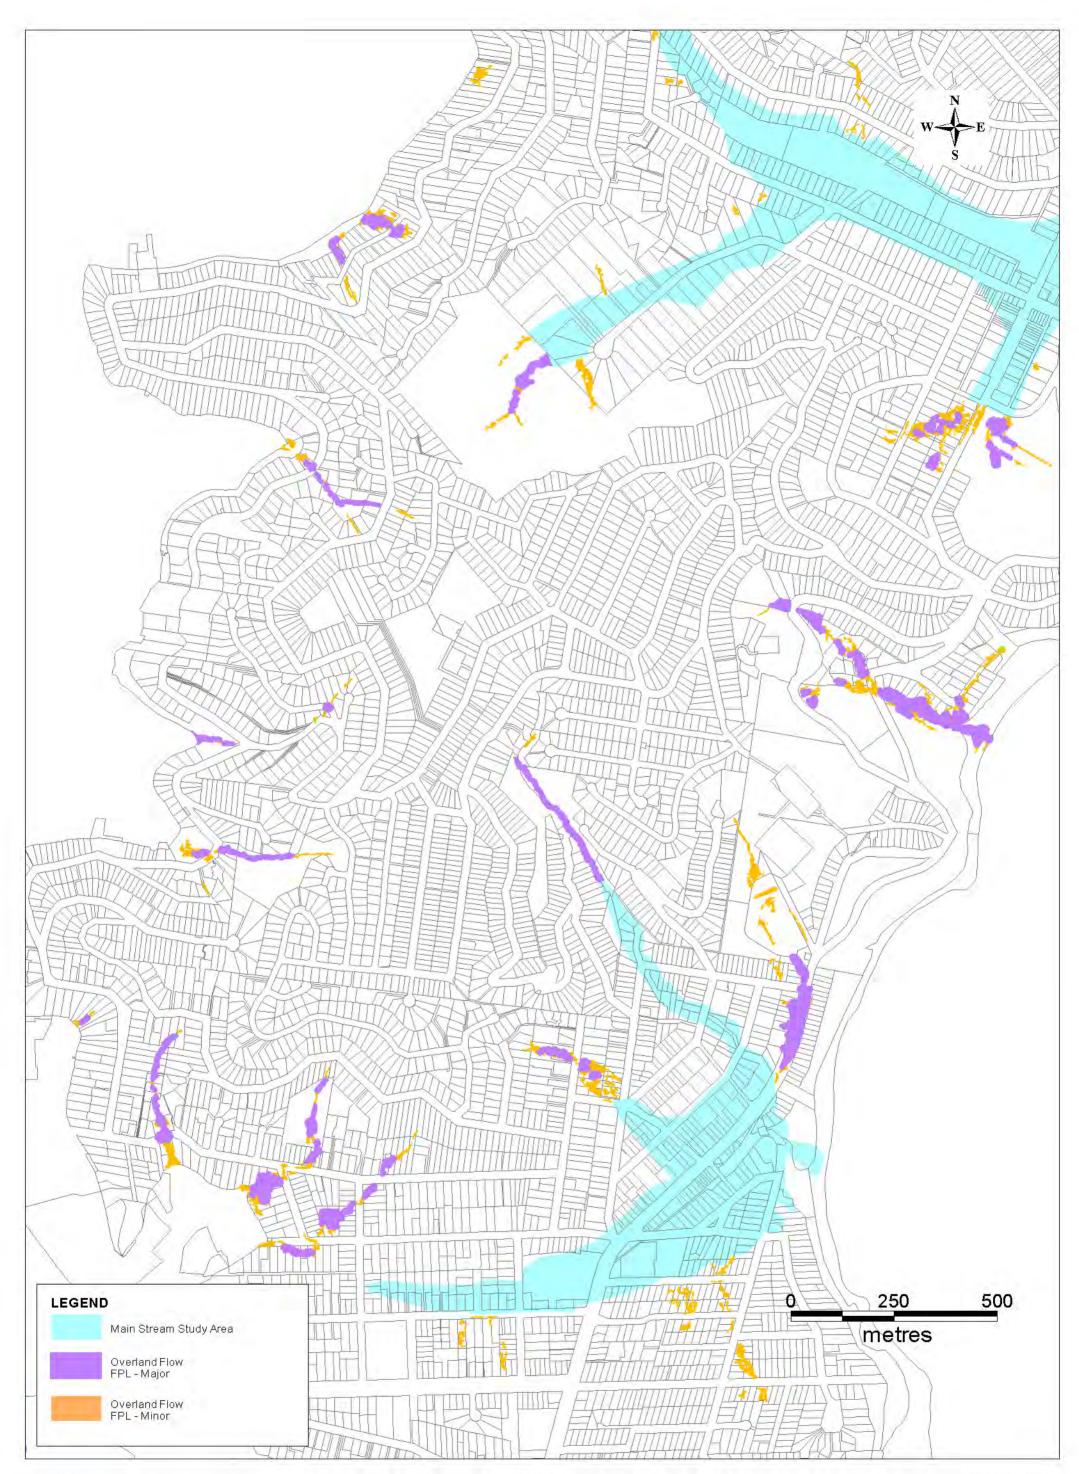

FIGURE - 13.1b MODEL B (NEWPORT) - FPL EXTENTS

FIGURE - 13.1c MODEL C (MONA VALE) - FPL EXTENTS

FIGURE - 13.1d MODEL D (WARRIEWOOD & NARRABEEN) FPL EXTENTS

FIGURE - 13.1e MODEL E (INGLESIDE) - FPL EXTENTS