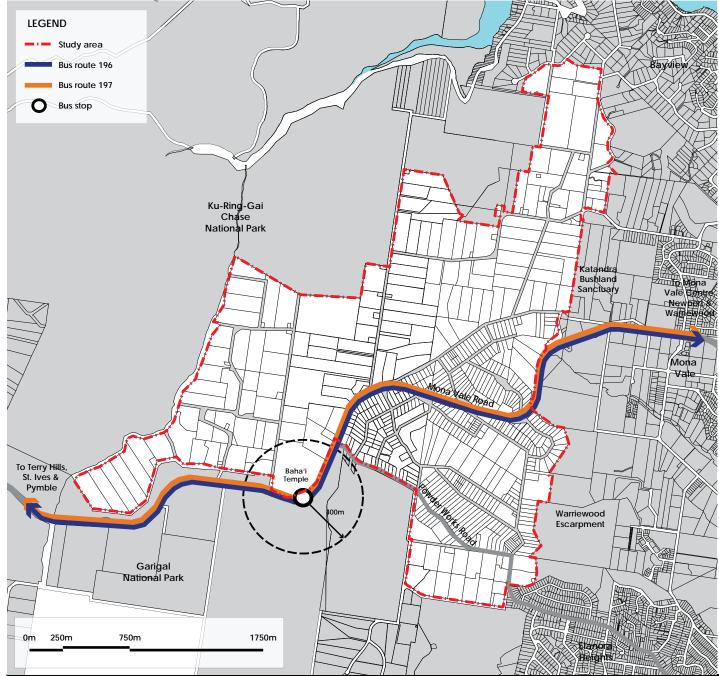

# Cox Richardson, Place Design Group and Richard Lamb & Associates Master planning, Landscape and Visual Analysis Initial Findings

Presented to Ingleside Community Reference Group on 11 December 2013







# INGLESIDE PRECINCT

COMMUNITY REFERENCE GROUP

11th December 2013

### **Overview**

01 Team

04 Emerging principles

02 Project context

05 Next Steps

03 Site analysis

- Natural elements

- Infrastructure
- Ownership
- Landscape
- Visual

### **Team**



















Source: Google and Pittwater Council, 2013















Source: Pittwater Council, 2013







Source: Ecological Australia, 2013













Source: Ecological Australia, 2013























Source: Richard Lamb & Associates, 2013





Source: Richard Lamb & Associates, 2013





# **Emerging Best Practice Principles**

- Integrate sustainability elements into urban design; environmental, social and economic
- Respond sensitively to landscape and visually sensitive parts of the site
- Create a permeable, connective and walkable street network
- Create a public domain framework in the form of parks and communal open space
- Create urban densities that suit proximity to open space and neighbourhood amenity, walkability etc.
- Create landscape and ecological corridors that remain clear and coherent with street edges creating a threshold between public and private space
- Maintain the landscape character along Mona Vale