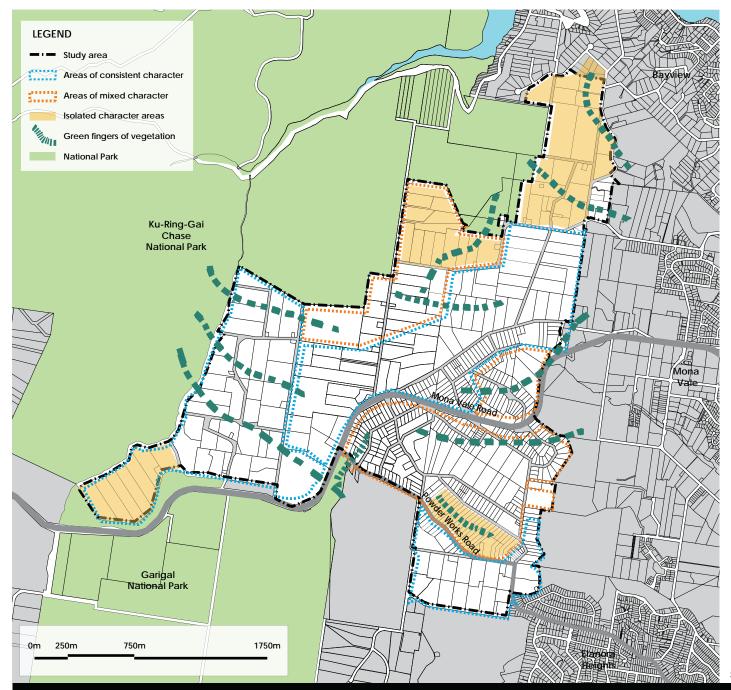

# Cox Richardson, Place Design Group and Richard Lamb & Associates Master planning, Landscape and Visual Analysis Initial Findings

Presented to Ingleside Community Reference Group on 11 December 2013







# INGLESIDE PRECINCT

COMMUNITY REFERENCE GROUP

11th December 2013

### **Overview**

01 Team

04 Emerging principles

02 Project context

05 Next Steps

03 Site analysis

- Natural elements

- Infrastructure
- Ownership
- Landscape
- Visual

### **Team**



















Source: Google and Pittwater Council, 2013















Source: Pittwater Council, 2013







Source: Ecological Australia, 2013













Source: Ecological Australia, 2013























Source: Richard Lamb & Associates, 2013





Source: Richard Lamb & Associates, 2013





# **Emerging Best Practice Principles**

- Integrate sustainability elements into urban design; environmental, social and economic
- Respond sensitively to landscape and visually sensitive parts of the site
- Create a permeable, connective and walkable street network
- Create a public domain framework in the form of parks and communal open space
- Create urban densities that suit proximity to open space and neighbourhood amenity, walkability etc.
- Create landscape and ecological corridors that remain clear and coherent with street edges creating a threshold between public and private space
- Maintain the landscape character along Mona Vale Road
- If a centre is created within the Precinct it must h