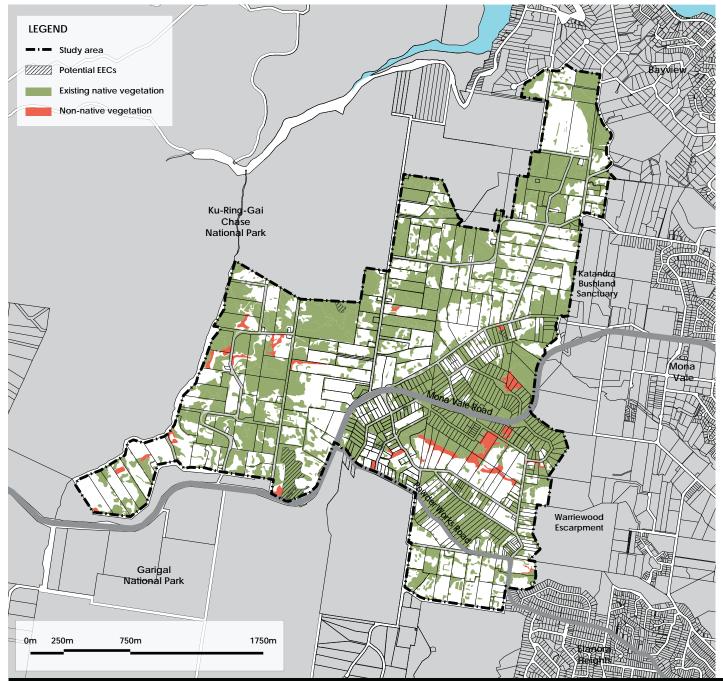

# Cox Richardson, Place Design Group and Richard Lamb & Associates Master planning, Landscape and Visual Analysis Initial Findings

Presented to Ingleside Community Reference Group on 11 December 2013







# INGLESIDE PRECINCT

COMMUNITY REFERENCE GROUP

11th December 2013

### **Overview**

01 Team

04 Emerging principles

02 Project context

05 Next Steps

03 Site analysis

- Natural elements

- Infrastructure
- Ownership
- Landscape
- Visual

### **Team**



















Source: Google and Pittwater Council, 2013















Source: Pittwater Council, 2013







Source: Ecological Australia, 2013













Source: Ecological Australia, 2013























Source: Richard Lamb & Associates, 2013





Source: Richard Lamb & Associates, 2013





# **Emerging Best Practice Principles**

- Integrate sustainability elements into urban design; environmental, social and economic
- Respond sensitively to landscape and visually sensitive parts of the site
- Create a permeable, connective and walkable street network
- Create a public domain framework in the form of parks and communal open space
- Create urban densities that suit proximity to open space and neighbourhood amenity, walkability etc.
- Create landscape and ecological corridors that remain clear and coherent with street edges creating a threshold between public and private space
- Ma