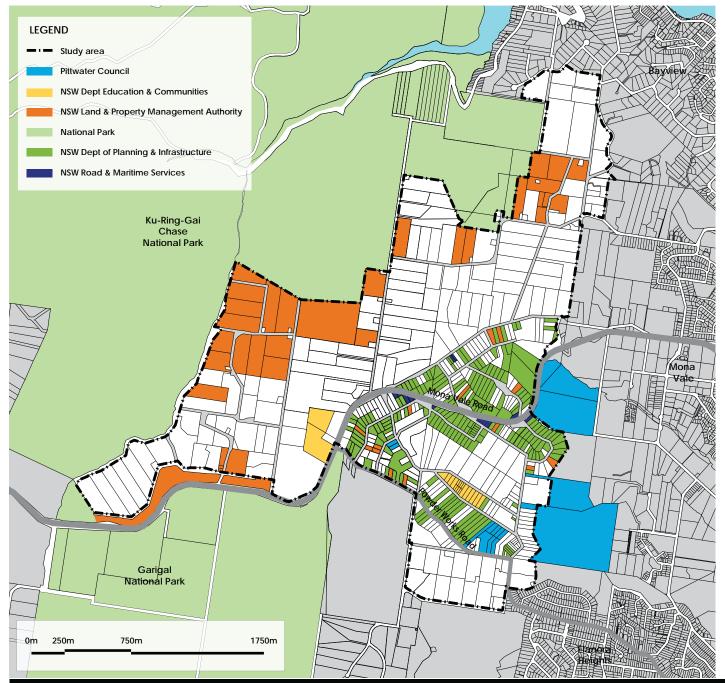

# Cox Richardson, Place Design Group and Richard Lamb & Associates Master planning, Landscape and Visual Analysis Initial Findings

Presented to Ingleside Community Reference Group on 11 December 2013







# INGLESIDE PRECINCT

COMMUNITY REFERENCE GROUP

11th December 2013

### **Overview**

01 Team

04 Emerging principles

02 Project context

05 Next Steps

03 Site analysis

- Natural elements

- Infrastructure
- Ownership
- Landscape
- Visual

### **Team**



















Source: Google and Pittwater Council, 2013















Source: Pittwater Council, 2013







Source: Ecological Australia, 2013













Source: Ecological Australia, 2013























Source: Richard Lamb & Associates, 2013





Source: Richard Lamb & Associates, 2013





# **Emerging Best Practice Principles**

- Integrate sustainability elements into urban design; environmental, social and economic
- Respond sensitively to landscape and visually sensitive parts of the site
- Create a permeable, connective and walkable street network
- Create a public domain framework in the form of parks and communal open space
- Create urban densities that suit proximity to open space and neighbourhood amenity, walkability etc.
- Create landscape and ecological corridors that remain clear and coherent with street edges creating a threshold between public and private space
- Maintain the landscape character along Mona Vale R