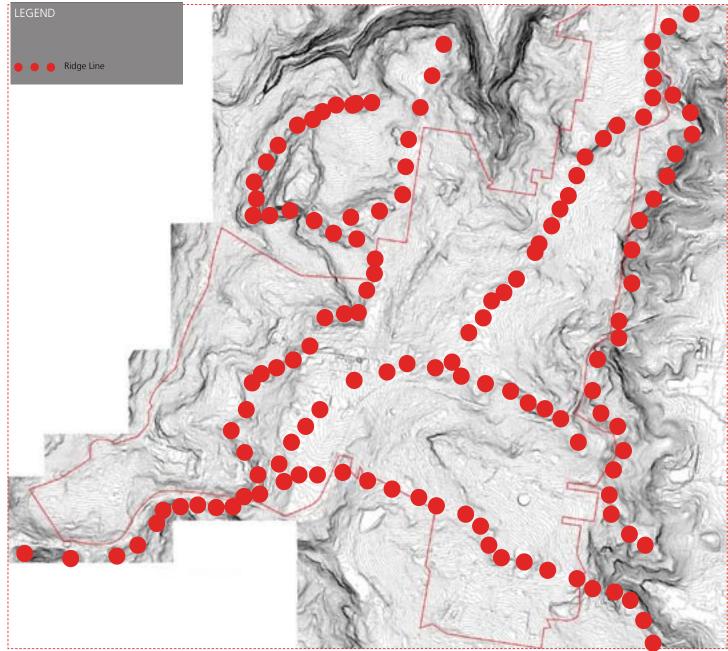

# Cox Richardson, Place Design Group and Richard Lamb & Associates Master planning, Landscape and Visual Analysis Initial Findings

Presented to Ingleside Community Reference Group on 11 December 2013







# INGLESIDE PRECINCT

COMMUNITY REFERENCE GROUP

11th December 2013

### **Overview**

01 Team

04 Emerging principles

02 Project context

05 Next Steps

03 Site analysis

- Natural elements

- Infrastructure
- Ownership
- Landscape
- Visual

### **Team**



















Source: Google and Pittwater Council, 2013















Source: Pittwater Council, 2013







Source: Ecological Australia, 2013













Source: Ecological Australia, 2013























Source: Richard Lamb & Associates, 2013





Source: Richard Lamb & Associates, 2013





# **Emerging Best Practice Principles**

- Integrate sustainability elements into urban design; environmental, social and economic
- Respond sensitively to landscape and visually sensitive parts of the site
- Create a permeable, connective and walkable street network
- Create a public domain framework in the form of parks and communal open space
- Create urban densities that suit proximity to open space and neighbourhood amenity, walkability etc.
- Create landscape and ecological corridors that remain clear and coherent with street edges creating a threshold between public and private space
- Maintain the landscape character along Mona Vale Road
- If a centre is created within the Precinct it mu