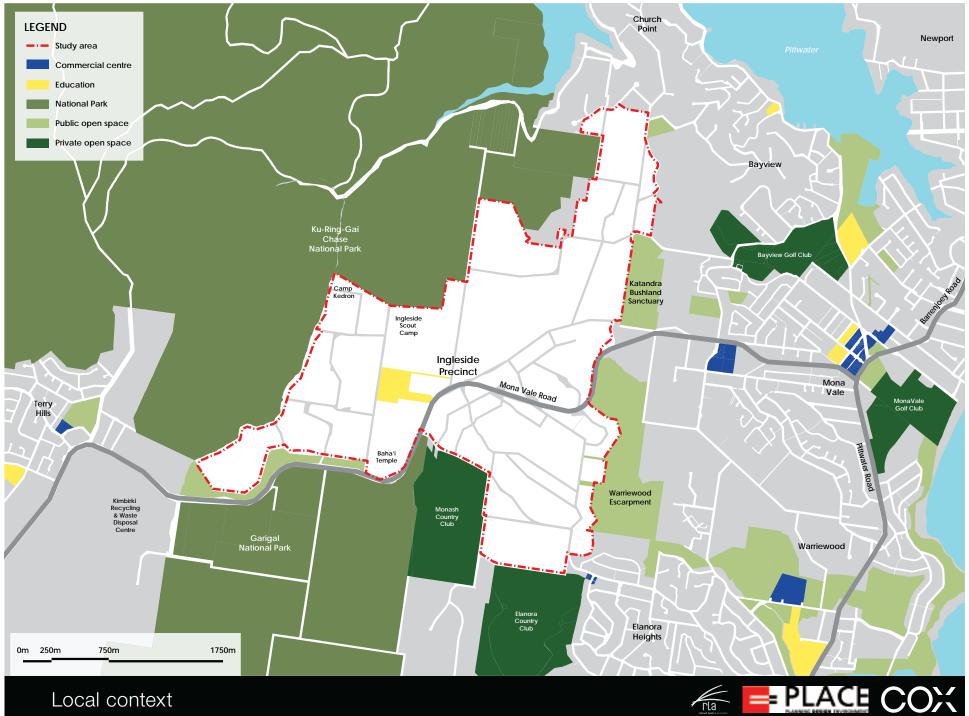

# Cox Richardson, Place Design Group and Richard Lamb & Associates Master planning, Landscape and Visual Analysis Initial Findings

Presented to Ingleside Community Reference Group on 11 December 2013







# INGLESIDE PRECINCT

COMMUNITY REFERENCE GROUP

11th December 2013

### **Overview**

01 Team

04 Emerging principles

02 Project context

05 Next Steps

03 Site analysis

- Natural elements

- Infrastructure
- Ownership
- Landscape
- Visual

### **Team**



















Source: Google and Pittwater Council, 2013















Source: Pittwater Council, 2013







Source: Ecological Australia, 2013













Source: Ecological Australia, 2013























Source: Richard Lamb & Associates, 2013





Source: Richard Lamb & Associates, 2013





# **Emerging Best Practice Principles**

- Integrate sustainability elements into urban design; environmental, social and economic
- Respond sensitively to landscape and visually sensitive parts of the site
- Create a permeable, connective and walkable street network
- Create a public domain framework in the form of parks and communal open space
- Create urban densities that suit proximity to open space and neighbourhood amenity, walkability etc.
- Create landscape and ecological corridors that