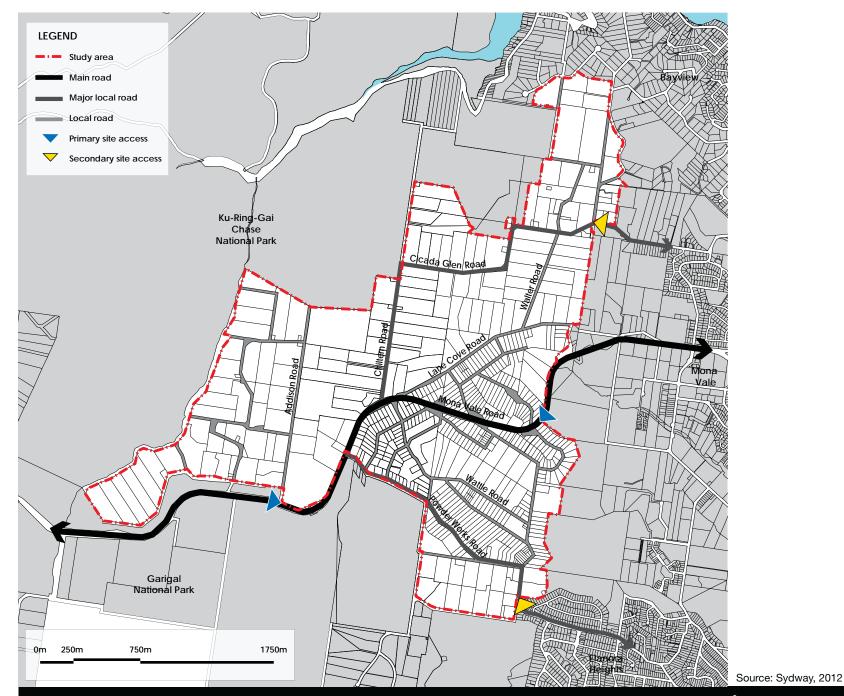

# Cox Richardson, Place Design Group and Richard Lamb & Associates Master planning, Landscape and Visual Analysis Initial Findings

Presented to Ingleside Community Reference Group on 11 December 2013







# INGLESIDE PRECINCT

COMMUNITY REFERENCE GROUP

11th December 2013

### **Overview**

01 Team

04 Emerging principles

02 Project context

05 Next Steps

03 Site analysis

- Natural elements

- Infrastructure
- Ownership
- Landscape
- Visual

### **Team**



















Source: Google and Pittwater Council, 2013















Source: Pittwater Council, 2013







Source: Ecological Australia, 2013













Source: Ecological Australia, 2013























Source: Richard Lamb & Associates, 2013





Source: Richard Lamb & Associates, 2013





# **Emerging Best Practice Principles**

- Integrate sustainability elements into urban design; environmental, social and economic
- Respond sensitively to landscape and visually sensitive parts of the site
- Create a permeable, connective and walkable street network
- Create a public domain framework in the form of parks and communal open space
- Create urban densities that suit proximity to open space and neighbourhood amenity, walkability etc.
- Create landscape and ecological corridors that remain clear and coherent with street edges creating a threshold between public and private space
- Maintain the landscape character along Mona