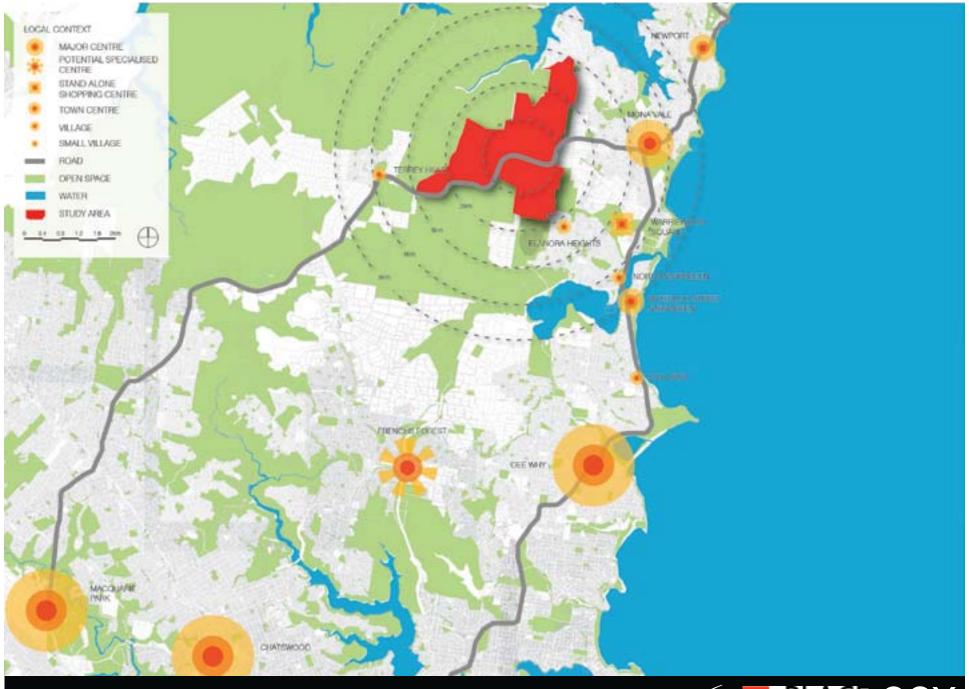

# Cox Richardson, Place Design Group and Richard Lamb & Associates Master planning, Landscape and Visual Analysis Initial Findings

Presented to Ingleside Community Reference Group on 11 December 2013







# INGLESIDE PRECINCT

COMMUNITY REFERENCE GROUP

11th December 2013

### **Overview**

01 Team

04 Emerging principles

02 Project context

05 Next Steps

03 Site analysis

- Natural elements

- Infrastructure
- Ownership
- Landscape
- Visual

### **Team**



















Source: Google and Pittwater Council, 2013















Source: Pittwater Council, 2013







Source: Ecological Australia, 2013













Source: Ecological Australia, 2013























Source: Richard Lamb & Associates, 2013





Source: Richard Lamb & Associates, 2013





# **Emerging Best Practice Principles**

- Integrate sustainability elements into urban design; environmental, social and economic
- Respond sensitively to landscape and visually sensitive parts of the site
- Create a permeable, connective and walkable street network
- Create a public domain framework in the form of parks and communal open space
- Create urban densities that suit proximity to open space and neighbourhood amenity, walkability etc.
- Create landscape and ecological corridors