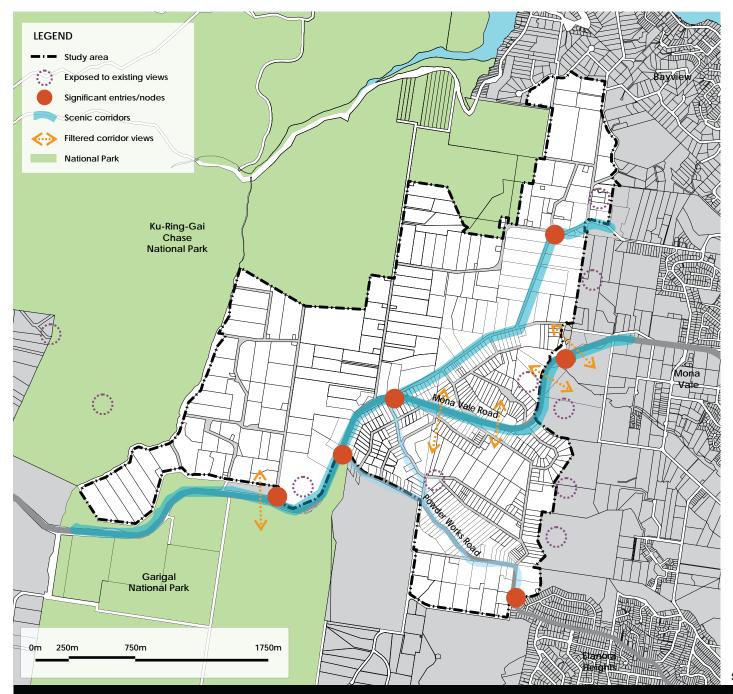

# Cox Richardson, Place Design Group and Richard Lamb & Associates Master planning, Landscape and Visual Analysis Initial Findings

Presented to Ingleside Community Reference Group on 11 December 2013







# INGLESIDE PRECINCT

COMMUNITY REFERENCE GROUP

11th December 2013

### **Overview**

01 Team

04 Emerging principles

02 Project context

05 Next Steps

03 Site analysis

- Natural elements

- Infrastructure
- Ownership
- Landscape
- Visual

### **Team**



















Source: Google and Pittwater Council, 2013















Source: Pittwater Council, 2013







Source: Ecological Australia, 2013













Source: Ecological Australia, 2013























Source: Richard Lamb & Associates, 2013





Source: Richard Lamb & Associates, 2013





# **Emerging Best Practice Principles**

- Integrate sustainability elements into urban design; environmental, social and economic
- Respond sensitively to landscape and visually sensitive parts of the site
- Create a permeable, connective and walkable street network
- Create a public domain framework in the form of parks and communal open space
- Create urban densities that suit proximity to open space and neighbourhood amenity, walkability etc.
- Create landscape and ecological corridors that remain clear and coherent with street edges creating a threshold between public and private space
- Maintain the landscape character along Mona Vale Road
- If a centre is created within the Precinct it must have critical mass to support improved public