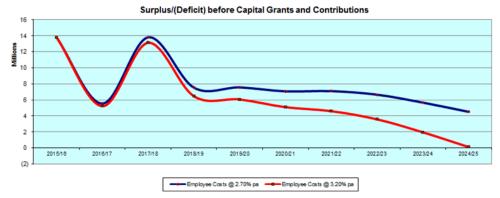

al effect of inflation on revenues and expenditures which are largely outside our control.

Developing our Long Term Financial Plan has included financial modelling taking into account the impact on our finances if trends worsen.

#### Rates

Rates comprise 41.5% of our total income. Rates are capped by the State Government and we can only increase rates if we apply for a special increase. If rates are held 0.5% pa below the Consumer Price Index the budget will fall into deficit 2023/24.



### **Employee costs**

Salary growth is largely subject to the NSW Local Government Award. The current Award includes an increase of 2.7% for the current year and 2.8% for 2016/17 before step increases. However, if the Award increase was 0.5% pa higher the budget would move into deficit from 2024/25.





### Materials, contracts and other expenses

While our budget shows we are in a good financial position, fluctuating market conditions could affect the price of certain Materials and Contracts. The chart shows the impact of a 0.5% pa increase in Material, Contracts and Other Expenses above the Consumer Price Index. Significant increases are possible, for example electricity costs. The budget would fall into deficit from 2024/25.



## Combined impact

The chart shows the combined impact of factors discussed above and would see the budget fall into deficit from 2020/21.





# Financial Performance and Sustainability

We not only monitor our performance against the Long Term Financial Plan and the annual budget, but we have also developed measures to assess our long term financial susta