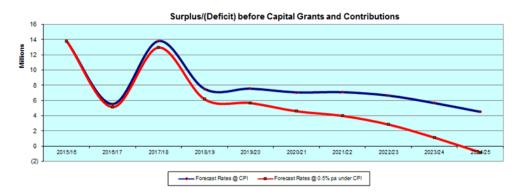

# Sensitivity Analysis

Although the assumptions listed in the previous section are our current informed estimate based on a range of reliable sources, long term financial plans are inherently uncertain. They contain a wide range of assumptions, including assumptions about interest rates and the potential effect of inflation on revenues and expenditures which are largely outside our control.

Developing our Long Term Financial Plan has included financial modelling taking into account the impact on our finances if trends worsen.

#### Rates

Rates comprise 41.5% of our total income. Rates are capped by the State Government and we can only increase rates if we apply for a special increase. If rates are held 0.5% pa below the Consumer Price Index the budget will fall into deficit 2023/24.



### **Employee costs**

Salary growth is largely subject to the NSW Local Government Award. The current Award includes an increase of 2.7% for the current year and 2.8% for 2016/17 before step increases. However, if the Award increase was 0.5% pa higher the budget would move into deficit from 2024/25.





### Materials, contracts and other expenses

While our budget shows we are in a good financial position, fluctuating market conditions could affect the price of certain Materials and Contracts. The chart shows the impact of a 0.5% pa increase in Material, Contracts and Other Expenses above the Consumer Price Index. Significant increases are possible, for example electricity costs. The budget would fall into deficit from 2024/25.



## Combined impact

The chart shows the combined impac