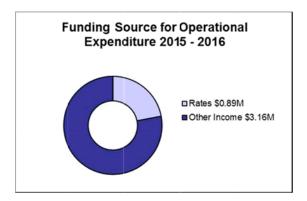

# **Definition of Funding Sources**

- Rates and annual charges Property-based tax levied on the owners of properties to fund the
  provision of local services. Annual charges refer to the cost of providing the domestic waste
  collection service which is also levied on property owners.
- User charges and fees Includes charges levied for the use of our facilities and services, for example entrance fees for the Warringah Aquatic Centre.
- Interest and investment revenues Interest earned on monies invested.
- Other revenues Other revenues include rebates, merchandise, events, food and beverage sales, sponsorships, lease and sundry income.
- Grants and contributions operational purpose Monies received from state, federal and
  community sources for the purpose of funding ongoing programs and positions within the
  organisation such as the Financial Assistance Grant.
- Grants and contributions capital capital purpose Monies received from state, federal and community sources to fund capital works including developer contributions.
- Gains on disposal of assets Surplus from the disposal of assets such as land and buildings, vehicles, plant and equipment.