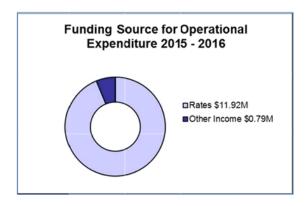

, , | , , , ,    | , ,       |           | _         | -         |
| Share of Interest in Joint Ventures          | -         | -          |           | -         | _         | -         |
| Internal Charges                             | (510)     | (523)      | (534)     | (549)     | (563)     | (577)     |
| Overhead Allocation                          | (2,144)   | (2,198)    | (2,228)   | (2,290)   | (2,348)   | (2,406)   |
| Total Expenses from Continuing Operations    | (12,177)  | (12,513)   | (12,716)  | (13,072)  | (13,411)  | (13,759)  |
|                                              |           |            |           |           |           |           |
| Surplus/(Deficit) from Continuing Operations |           | -          |           | -         | -         | -         |



### Program - Foreshores

| Capital Works                        | 2015-2016 | 2016-2017 | 2017-2018 | 2018-2019 |
|--------------------------------------|-----------|-----------|-----------|-----------|
| Birdwood Park, Narrabeen - New Works | \$100,000 | \$100,000 |           |           |
| Collaroy Rockpool Works              | \$50,000  | \$550,000 | \$350,000 |           |
| Foreshore Works Program              | \$70,000  | \$123,000 | \$126,075 | \$129,227 |
| <b>Total Capital Expenditure</b>     | \$220,000 | \$773,000 | \$476,075 | \$129,227 |

### **Program Indicator**

Annual Number of visitors to the beaches



Program - Parks and Reserves

| Capital Works                                                      | 2015-2016   | 2016-2017   | 2017-2018 | 2018-2019 |
|------------