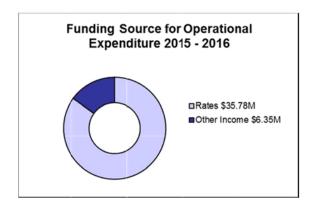

)   | (2,803)    | (2,671)   | (2,746)   | (2,815)   | (2,885)   |
| Loss on Disposal of Assets                   |           |            |           | -         | -         | -         |
| Share of Interest in Joint Ventures          | -         | -          |           | -         | -         | -         |
| Internal Charges                             | (1,476)   | (1,513)    | (1,554)   | (1,597)   | (1,637)   | (1,678)   |
| Overhead Allocation                          | (2,762)   | (2,832)    | (2,772)   | (2,850)   | (2,921)   | (2,994)   |
| Total Expenses from Continuing Operations    | (39,985)  | (41,138)   | (42,129)  | (43,509)  | (44,509)  | (52,753)  |
| Surplus/(Deficit) from Continuing Operations |           |            |           |           |           |           |



Program - Footpaths and Cycleways

| - regrame receptance and cycle may e |           |           |           |           |
|--------------------------------------|-----------|-----------|-----------|-----------|
| Capital Works                        | 2015-2016 | 2016-2017 | 2017-2018 | 2018-2019 |
| Bike Plan Implementation Program     | \$100,000 | \$100,000 |           |           |
| Footpath Program – New Works         | \$450,000 | \$350,000 |           |           |
| Footpath Replacement Program         | \$300,000 | \$530,000 | \$265,000 | \$365,000 |
| Total Capital Expenditure            | \$865,000 | \$980,000 | \$265,000 | \$365,000 |

52



| Key Initiatives                                 | 2015-2016 | 2016-2017 | 2017-2018 | 2018-2019 |
|--------------------------------