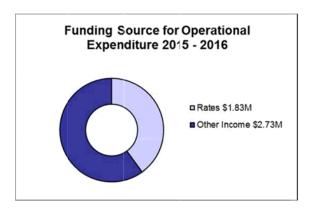

|           |           | -         | -         |
| Share of Interest in Joint Ventures          | -                   | -                       | -         | -         | -         | -         |
| Internal Charges                             | (43)                | (44)                    | (36)      | (37)      | (38)      | (39)      |
| Overhead Allocation                          | (1,018)             | (1,044)                 | (1,038)   | (1,067)   | (1,093)   | (1,121)   |
| Total Expenses from Continuing Operations    | (4,561)             | (4,693)                 | (4,561)   | (4,689)   | (4,813)   | (4,940)   |
| Surplus/(Deficit) from Continuing Operations |                     |                         |           |           |           |           |





# Programs, Operational Plan and Indicator

# **Program - Recreation and Wellness**

| Capital Works                                       | 2015-2016 | 2016-2017 | 2017-2018 | 2018-2019 |
|-----------------------------------------------------|-----------|-----------|-----------|-----------|
| Plant and Equipment Replacement, and Building Works | \$429,000 | \$40,000  | \$150,000 | \$200,000 |
| Total Capital Expenditure                           | \$429,000 | \$40,000  | \$150,000 | \$200,000 |

#### **Program Indicator**

- · Reduce carbon footprint
- More people are using the WAC

# **Key Service Indicators**

- Energy Consumption at the Warringah Aquatic Centre
- · Residents satisfied with Warringah Aquatic Centre
- Scheduled projects completed (operational)
- Scheduled projects comp