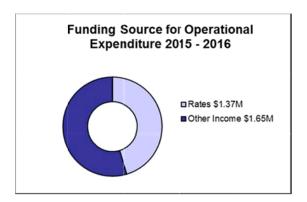

|           | -         | _         | -         |
| Share of Interest in Joint Ventures          | -                   | -                       | -         | -         | -         | -         |
| Internal Charges                             | (31)                | (32)                    | (25)      | (25)      | (26)      | (27)      |
| Overhead Allocation                          | (688)               | (706)                   | (757)     | (778)     | (797)     | (817)     |
| Total Expenses from Continuing Operations    | (2,889)             | (2,970)                 | (3,011)   | (3,096)   | (3,176)   | (3,258)   |
| Surplus/(Deficit) from Continuing Operations |                     |                         |           |           |           |           |





#### Program - Cultural Hub

| Capital Works                              | 2015-2016   | 2016-2017   | 2017-2018 | 2018-2019 |
|--------------------------------------------|-------------|-------------|-----------|-----------|
| Glen Street Theatre Revitalisation Stage 2 | \$2,898,831 | \$2,000,000 |           |           |
| Total Capital Expenditure                  | \$2,898,831 | \$2,000,000 | \$0       | \$0       |

| Key Initiatives                                                              | 2015-2016 | 2016-2017 | 2017-2018 | 2018-2019 |
|------------------------------------------------------------------------------|-----------|-----------|-----------|-----------|
| Develop day to day management plan for operation of Glen Street Cultural Hub | <b>A</b>  |           |