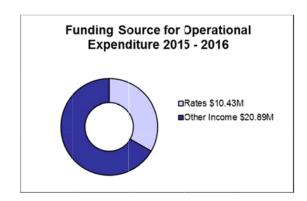

)   | (4,182)    | (4,032)   | (4,145)   | (4,248)   | (4,354)   |
| Loss on Disposal of Assets                   | _         |            |           | -         | -         | -         |
| Share of Interest in Joint Ventures          | -         | -          |           | -         | -         | -         |
| Internal Charges                             | 4,272     | 4,380      | 4,555     | 4,683     | 4,844     | 4,876     |
| Overhead Allocation                          | 18,953    | 19,435     | 19,574    | 20,122    | 20,625    | 21,141    |
| Total Expenses from Continuing Operations    | (16,569)  | (17,699)   | (16,934)  | (18,602)  | (19,190)  | (19,917)  |
| Surplus/(Deficit) from Continuing Operations | 3,835     | 12,821     | 14,381    | 5,317     | 13,636    | 7,417     |



# Programs, Operational Plan and Indicator

**Program - Community Buildings** 

| Capital Works                     | 2015-2016 | 2016-2017 | 2017-2018 | 2018-2019 |
|-----------------------------------|-----------|-----------|-----------|-----------|
| Community Buildings Works Program | \$136,500 | \$75,000  | \$430,000 | \$700,000 |
| Library Buildings Works Program   | \$100,000 |           |           |           |
| Beach Buildings Works Program     | \$200,000 | \$210,000 | \$220,000 | \$250,000 |
| Total Capital Expenditure         | \$436,500 | \$285,000 | \$650,000 | \$950,000 |



**Program - Council Property Portfolio** 

| Capital Works                                        | 2015-2016    | 2016-2017 | 2017-2018 | 2018-2019 |
|-----------------------------------------------