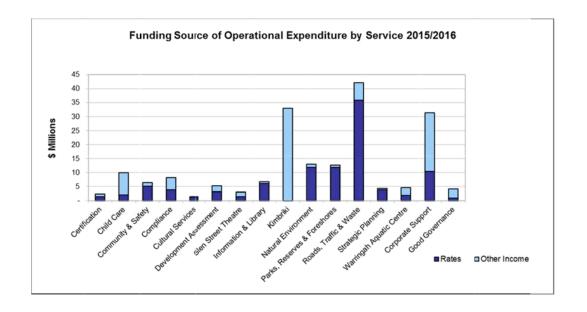

rvices, for example entrance fees for the Warringah Aquatic Centre.
- Interest and investment revenues Interest earned on monies invested.
- Other revenues Other revenues include rebates, merchandise, events, food and beverage sales, sponsorships, lease and sundry income.
- Grants and contributions operational purpose Monies received from state, federal and
  community sources for the purpose of funding ongoing programs and positions within the
  organisation such as the Financial Assistance Grant.
- Grants and contributions capital capital purpose Monies received from state, federal and community sources to fund capital works including developer contributions.
- Gains on disposal of assets Surplus from the disposal of assets such as land and buildings, vehicles, plant and equipment.









# **Council's Revenue Policy**

#### **Rating Structure**

The total income that can be raised from levying rates on property is capped by the State Government via the Independent Pricing and Regulatory Tribunal. IPART have determined that Warringah Council may increase general income from rates by a maximum of 3.0% in 2015/16. The increase consists of the 2.4% allowed to all NSW councils plus 0.6% for Council to maintain current service levels and financial sustainability.

The current rate structure will be maintained, rate assessments will be based entirely upon property valuations (ad valorem) but with minimum rates applying where appropriate.

For rating purposes, land in Warringah is categorised as residential or business. The business category has a further sub-category – Warrin