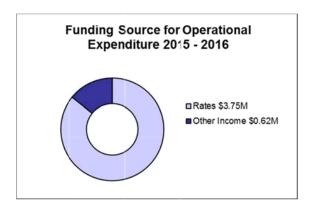

| (539)      | (498)     | (505)     | (510)     | (537)     |
| Loss on Disposal of Assets                   | , , ,     | ,,         | (,        | -         | -         | -         |
| Share of Interest in Joint Ventures          | -         | -          | -         | -         |           | -         |
| Internal Charges                             | (128)     | (132)      | (139)     | (143)     | (146)     | (150)     |
| Overhead Allocation                          | (892)     | (914)      | (1,004)   | (1,032)   | (1,058)   | (1,084)   |
| Total Expenses from Continuing Operations    | (4,376)   | (4,439)    | (4,373)   | (4,449)   | (4,578)   | (4,729)   |
| Surplus/(Deficit) from Continuing Operations |           |            |           |           |           |           |





# Programs, Operational Plan and Indicator

## Program - Asset Planning

| Key Initiatives                                | 2015-2016 | 2016-2017 | 2017-2018 | 2018-2019 |
|------------------------------------------------|-----------|-----------|-----------|-----------|
| Review the Warringah Asset Management Strategy |           | <b>A</b>  |           |           |
| 2023                                           |           |           |           |           |

▲ Funded from operational budget

## **Program - Economic Development**

| Key Initiatives                              | 2015-2016 | 2016-2017 | 2017-2018 | 2018-2019 |
|----------------------------------------------|-----------|-----------|-----------|-----------|
| Support the Northern Beaches Business Awards | <b>A</b>  |