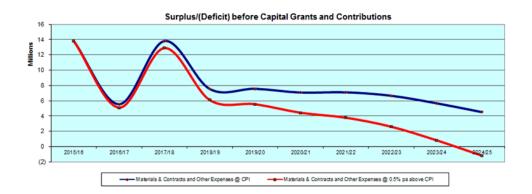

Price Index the budget will fall into deficit 2023/24.



### **Employee costs**

Salary growth is largely subject to the NSW Local Government Award. The current Award includes an increase of 2.7% for the current year and 2.8% for 2016/17 before step increases. However, if the Award increase was 0.5% pa higher the budget would move into deficit from 2024/25.





### Materials, contracts and other expenses

While our budget shows we are in a good financial position, fluctuating market conditions could affect the price of certain Materials and Contracts. The chart shows the impact of a 0.5% pa increase in Material, Contracts and Other Expenses above the Consumer Price Index. Significant increases are possible, for example electricity costs. The budget would fall into deficit from 2024/25.



## Combined impact

The chart shows the combined impact of factors discussed above and would see the budget fall into deficit from 2020/21.





# Financial Performance and Sustainability

We not only monitor our performance against the Long Term Financial Plan and the annual budget, but we have also developed measures to assess our long term financial sustainability. We use Financial Health Check Performance Indicators including the unrestricted current ratio, operating result and capital expenditure ratio. The Statement of Performance Measures is in accordance with Note 13 — Statement of Performance Measures of the current Local Government Code of Accounting Practice.

As a forecast of our financial performance, the following four Key Financial Indicators are listed below:

- · Cash/li