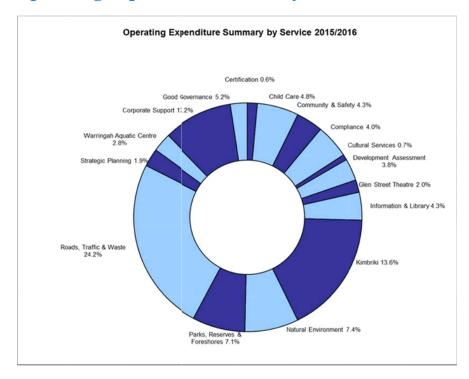

uctivity measures which will enable a significant component of the operational costs associated with a new assets program over the 10 years of \$140 million to be absorbed.

For the 2015/16 year with the exception of Materials & Contracts and Other Expenses projected expenses are lower than those proposed for 2015/16 in the previous Delivery Program (2014-2018). The



proposed higher Materials & Contracts reflects the increasing level of activity at the Kimbriki Resource Recovery Centre as well as additional putrescible waste tipping charges following the closure of the Belrose landfill. The higher Other Expenses principally relates to higher EPA Levy charges associated with the increasing level of activity at the Kimbriki Resource Recovery Centre.



# **Operating Expenditure Summary**



# **Definition of Funding Sources**

- Rates and annual charges Property-based tax levied on the owners of properties to fund the
  provision of local services. Annual charges refer to the cost of providing the domestic waste
  collection service which is also levied on property owners.
- User charges and fees Includes charges levied for the use of our facilities and services, for example entrance fees for the Warringah Aquatic Centre.
- Interest and investment revenues Interest earned on monies invested.
- Other revenues Other revenues include rebates, merchandise, events, food and beverage sales, sponsorships, lease and sundry income.
- Grants and contributions operational purpose Monies received from state, federal and
  community sources for the purpose of funding ongoing programs an