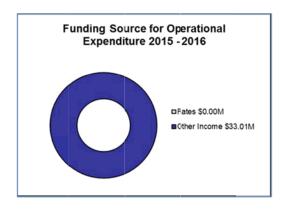

| (10,604)   | (11,244)  | (11,559)  | (11,848)  | (12,144)  |
| Loss on Disposal of Assets                   |           |            |           |           | -         | -         |
| Share of Interest in Joint Ventures          | -         | -          | -         | -         | -         | -         |
| Internal Charges                             | -         | -          | -         | -         | -         | -         |
| Overhead Allocation                          | -         | -          | -         | -         | -         | -         |
| Total Expenses from Continuing Operations    | (25,909)  | (27,103)   | (29,616)  | (30,392)  | (31,200)  | (32,032)  |
| Surplus/(Deficit) from Continuing Operations | 3,441     | 2,981      | 3,389     | 3,703     | 3,736     | 3,767     |





### **Program - Site Improvements**

| Capital Works                                      | 2015-2016    | 2016-2017    | 2017-2018   | 2018-2019   |
|----------------------------------------------------|--------------|--------------|-------------|-------------|
| Waste Landfill - Resource Recovery Facility        | \$2,659,500  | \$1,200,000  |             |             |
| Waste Landfill - Fixtures and Equipment            | \$50,000     |              |             |             |
| Waste Landfill - Leachate Treatment Plant          | \$1,100,000  | \$1,100,000  |             |             |
| Waste Landfill - Gas Capture System                | \$75,000     | \$125,000    |             | \$125,000   |
| Waste Landfill - Wheelwash Facility                |              | \$150,000