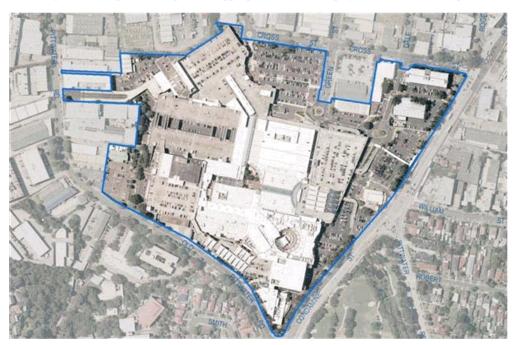

The current rate structure will be maintained, rate assessments will be based entirely upon property valuations (ad valorem) but with minimum rates applying where appropriate.

For rating purposes, land in Warringah is categorised as residential or business. The business category has a further sub-category – Warringah Mall Regional Shopping Centre Sub-Category. Properties covered by the Warringah Mall Regional Shopping Centre Sub-Category are shown in this map: