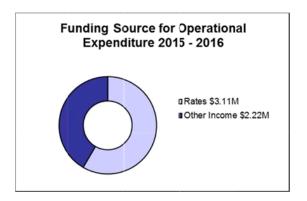

| (84)       | (98)      | (100)     | (103)     | (106)     |
| Loss on Disposal of Assets                   |           |            |           | -         | -         | -         |
| Share of Interest in Joint Ventures          | -         | -          | -         | -         | -         | -         |
| Internal Charges                             | (296)     | (304)      | (281)     | (289)     | (296)     | (303)     |
| Overhead Allocation                          | (1,701)   | (1,744)    | (1,685)   | (1,732)   | (1,775)   | (1,820)   |
| Total Expenses from Continuing Operations    | (5,669)   | (5,838)    | (5,324)   | (5,473)   | (5,619)   | (5,770)   |
| Surplus/(Deficit) from Continuing Operations |           | _          |           |           |           |           |





### **Program - Development Assessment**

| Key Initiatives                               | 2015-2016 | 2016-2017 | 2017-2018 | 2018-2019 |
|-----------------------------------------------|-----------|-----------|-----------|-----------|
| Deliver online functionality for lodgement of | <b>A</b>  |           |           |           |
| development applications                      |           |           |           |           |

▲ Funded from operational budget

### **Program Indicator**

• Percentage of development appeals where Council's decision is upheld

- Mean turn around time of development applications determined by independent panels
- Mean turn around time of development applications determined under delegation
- · Residents satisfied with development assessment process



##