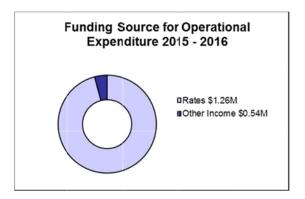

|           | -         | -         | -         |
| Share of Interest in Joint Ventures          | -                   | -                       | -         |           | -         | -         |
| Internal Charges                             | (15)                | (15)                    | (20)      | (21)      | (21)      | (22)      |
| Overhead Allocation                          | (271)               | (278)                   | (293)     | (301)     | (308)     | (316)     |
| Total Expenses from Continuing Operations    | (1,364)             | (1,402)                 | (1,316)   | (1,353)   | (1,389)   | (1,425)   |
| Surplus/(Deficit) from Continuing Operations |                     |                         |           |           |           |           |





**Program - Community Festivals** 

| Key Initiatives                               | 2015-2016 | 2016-2017 | 2017-2018 | 2018-2019 |
|-----------------------------------------------|-----------|-----------|-----------|-----------|
| Deliver community activities and celebrations | <b>A</b>  | <b>A</b>  | <b>A</b>  | <b>A</b>  |

▲ Funded from operational budget

### **Program Indicator**

Number of people attending events

- · Residents satisfied with community events and festivals
- Scheduled projects completed (operational)



### **Development Assessment**

### **CSP Drivers**

| Outcome                    | Objective