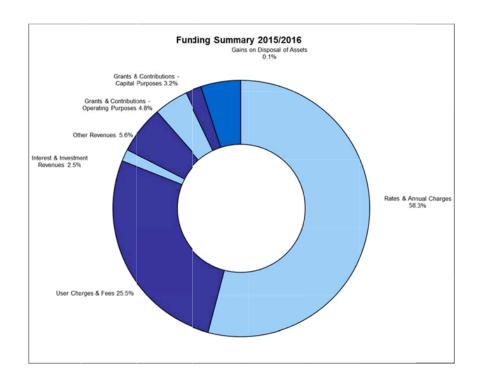

# **Definition of Funding Sources**

- Rates and annual charges Property-based tax levied on the owners of properties to fund the
  provision of local services. Annual charges refer to the cost of providing the domestic waste
  collection service which is also levied on property owners.
- User charges and fees Includes charges levied for the use of our facilities and services, for example entrance fees for the Warringah Aquatic Centre.
- Interest and investment revenues Interest earned on monies invested.
- Other revenues Other revenues include rebates, merchandise, events, food and beverage sales, sponsorships, lease and sundry income.
- Grants and contributions operational purpose Monies received from state, federal and
  community sources for the purpose of funding ongoing programs and positions within the
  organisation such as the Financial Assistance Grant.
- Grants and contributions capital capital purpose Monies received from state, federal and community sources to fund capital works including developer contributions.
- Gains on disposal of assets Surplus from the disposal of assets such as land and buildings, vehicles, plant and equipment.