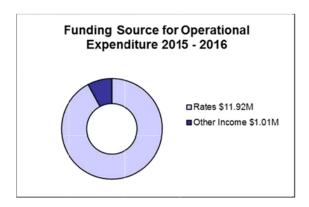

-         -         -           657         1,014         968         228         798           250         6         -         -         -         -           12,291         12,930         12,931         12,546         12,853           (2,624)         (2,710)         (2,640)         (2,714)         (2,790)           -         -         -         -         -           (2,820)         (3,198)         (3,175)         (2,524)         (2,572)           (3,677)         (3,770)         (3,876)         (3,973)           (742)         (762)         (651)         (662)         (679)           -         -         -         -         -           (1,014)         (1,040)         (1,126)         (1,158)         (1,186)           (1,415)         (1,450)         (1,568)         (1,612)         (1,653) |



Program - Biodiversity and Bushland Management

| Key Initiatives         | 2015-2016 | 2016-2017 | 2017-2018 | 2018-2019 |
|-------------------------|-----------|-----------|-----------|-----------|
| Biodiversity management | <b>A</b>  | <b>A</b>  | <b>A</b>  | <b>A</b>  |
| Bushland management     | <b>A</b>  | <b>A</b>  | <b>A</b>  | <b>A</b>  |

▲ Funded from operational budget



### **Program Indicator**

- Reduction in the number of invasive animal and plant species in natural areas
- Maintain or improve the area and condition of bushland on Council managed reserves

#### **Program - Education for Sustainability**

| Key Initiatives                     | 2015-2016 | 2016-2017 | 2017-2018 | 2018-2019 |
|-------------------------------------|-----------|-----------|-----------|----