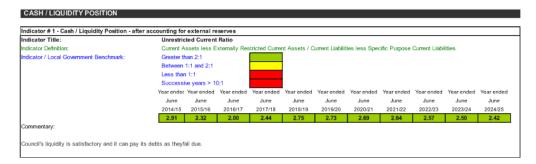

discussed above and would see the budget fall into deficit from 2020/21.





# Financial Performance and Sustainability

We not only monitor our performance against the Long Term Financial Plan and the annual budget, but we have also developed measures to assess our long term financial sustainability. We use Financial Health Check Performance Indicators including the unrestricted current ratio, operating result and capital expenditure ratio. The Statement of Performance Measures is in accordance with Note 13 — Statement of Performance Measures of the current Local Government Code of Accounting Practice.

As a forecast of our financial performance, the following four Key Financial Indicators are listed below:

- · Cash/liquidity position
- · Operating result
- · Asset renewal expenditure









## Statement of Borrowings

The Long Term Financial Strategy and our Financial Planning and Sustainability Policy recognises debt as an important source of funds for large capital projects.

Over the next ten years, debt will be an important funding source to deliver community projects. Council is currently commencing construction of the renewal of access roads at the Kimbriki Waste Landfill site. It is anticipated that the renewal of the access roads will cost between \$12.5m and \$13.5m. Council has borrowed \$7.815m for the Local Infrastructure Renewal Scheme component of the project and is proposing to borrow for the remaining component of the works in 2015/16 in order to maintain financial sustainability over the 10 years of the Long Term Financial Plan.

Council will continue