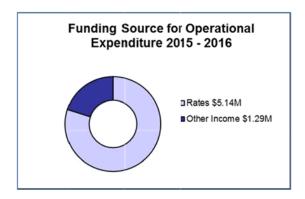

| (327)      | (290)     | (298)     | (305)     | (313)     |
| Loss on Disposal of Assets                   |           | -          |           |           | ` -       |           |
| Share of Interest in Joint Ventures          | -         | -          |           | -         | -         | -         |
| Internal Charges                             | (105)     | (108)      | (112)     | (115)     | (118)     | (120)     |
| Overhead Allocation                          | (1,579)   | (1,619)    | (1,673)   | (1,719)   | (1,762)   | (1,806)   |
| Total Expenses from Continuing Operations    | (6,227)   | (6,407)    | (6,434)   | (6,614)   | (6,789)   | (6,969)   |
| Surplus/(Deficit) from Continuing Operations |           |            |           | _         |           |           |



Program - Beach Management and Safety

| Capital Works                           | 2015-2016 | 2016-2017 | 2017-2018 | 2018-2019 |
|-----------------------------------------|-----------|-----------|-----------|-----------|
| Beach Services Equipment - Replacements | \$87,000  | \$75,500  | \$80,000  | \$80,000  |
| Narrabeen Beach Lifeguard Viewing Tower |           | \$150,000 |           |           |
| Total Capital Expenditure               | \$87,000  | \$225,500 | \$80,000  | \$80,000  |



| Key Initiatives                                  | 2015-2016 | 2016-2017 | 2017-2018 | 2018-2019 |
|--------------------------------------------------|-----------|-----------|-----------|-----------|
| Manage our beaches to maintain their amenity and | <b>A</b>  | <b>A</b>  | <b>A</b>  | <b>A<