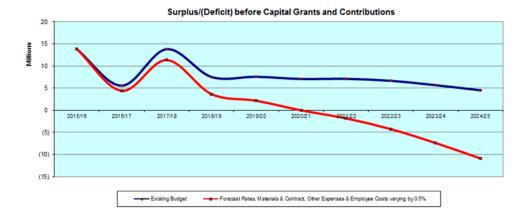

# **Overview**

The 2015/16 budget projects total expenditure of \$226.03 million, including a capital works program of \$57.64 million. It shows that our financial position is sound, with a projected surplus before capital grants and contributions of \$13.82 million.

The components of the Surplus from Continuing Operations before Capital Grants and Contributions are as follows:

|                                                                        | \$'000 |
|------------------------------------------------------------------------|--------|
| Restricted:                                                            |        |
| Gain on Sale of Kiah Site                                              | 9,073  |
| Kimbriki Environmental Enterprises – Non-controlling Interests (Manly, | 1,661  |
| Mosman and Pittwater Councils)                                         |        |
| Domestic Waste Management Charges                                      | 1,430  |
| Interest – s94 and s94A Contributions                                  | 531    |
|                                                                        | 12,695 |
| <u>Unrestricted:</u>                                                   |        |
| Available for Working Capital                                          | 1,127  |
| Total                                                                  | 13,822 |

# **Consolidated Income Statement**

Consolidated Income Statement 2015 - 2019

|                                                         | 2014 CSP* |           |           |           |           |           |
|---------------------------------------------------------|-----------|-----------|-----------|-----------|-----------|-----------|
|                                                         | 2014/2015 | 2015/2016 | 2015/16   | 2016/17   | 2017/18   | 2018/19   |
|                                                         | \$ '000   | \$ '000   | \$ '000   | \$ '000   | \$ '000   | \$ '000   |
| Income from Continuing Operations                       |           |           |           |           |           |           |
| Rates & Annual Charges                                  | 96,520    | 100,587   | 100,663   | 105,151   | 114,871   | 120,354   |
| User Charges & Fees                                     | 45,886    | 47,052    | 50,231    | 51,638    | 52,929    | 54,252    |
| Interest & Investment Revenues                          | 3,325     | 3,114     | 2,808     | 2,972     | 2,488     | 2,693     |
| Other Revenues                                          | 10,144    | 10,402    | 11,219    | 11,523    | 11,468    | 11,755    |
| Grants & Contributions - Operating Purposes             | 7,752     | 8,115     | 8,002     | 7,337     | 7,910     | 8,103     |
| Grants & Contributions - Capital Purposes               | 3,143     | 2,948     | 3,948     | 3,475     | 3,561     | 3,651     |
| Gains on Disposal of Assets                             | 298       | 9,379     | 9,293     | 480       | 2,315     | 505       |
| Share of interests in Joint Venture using Equity Method | -         | -         | -         | -         | -         | -         |
| Total Income from Continuing Operations                 | 167,068   | 181,597   | 186,164   | 182,576   | 195,543   | 201,312   |
| Expenses from Continuing Operations                     |           |           |           |           |           |           |
| Employee Benefits & On-Costs                            | (62,100)  | (64,071)  | (63,981)  | (65,695)  | (67,558)  | (69,449)  |
| Borrowing Costs                                         | (1,052)   | (1,605)   | (1,362)   | (1,482)   | (1,498)   | (1,516)   |
| Materials & Contracts                                   | (60,283)  | (62,206)  | (65,259)  | (66,382)  | (67,918)  | (76,338)  |
| Depreciation & Amortisation                             | (15,721)  | (16,712)  | (16,541)  | (18,165)  | (18,782)  | (19,924)  |
| Other Expenses                                          | (20,636)  | (21,200)  | (21,250)  | (21,831)  | (22,414)  | (22,900)  |
| Loss on Disposal of Assets                              | -         | -         | -         | -         | -         | -         |
| Share of interests in Joint Venture using Equity Method | -         | -         | -         | -         | -         |           |
| Total Expenses from Continuing Operations               | (159,793) | (165,795) | (168,393) | (173,556) | (178,170) | (190,128) |
| Surplus/(Deficit) from Continuing Operations            | 7,275     | 15,802    | 17,770    | 9,021     | 17,373    | 11,184    |
| Minority Interests                                      | (1,686)   | (1,729)   | (1,729)   | (1,777)   | (1,822)   | (1,867)   |
| Surplus/(Deficit) attributable to Council               | 5,589     | 14,074    | 16,042    | 7,243     | 15,551    | 9,317     |
| Surplus/(Deficit) before Capital Grants & Contributions | 4,132     | 12,854    | 13,822    | 5,546     | 13,811    | 7,534     |