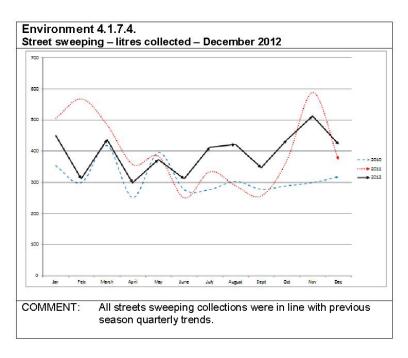

### **TABLE OF CONTENTS**

| ltem                                                                                                                                                                                                 | Page No. |
|------------------------------------------------------------------------------------------------------------------------------------------------------------------------------------------------------|----------|
| Corporate Services Division Report No. 5 Second Quarter Report (1 October to 31 December 2012) – Progress with Four Year Delivery Program 2011-2015, Operational Plan 2012-2013 and Budget 2012-2013 |          |
| AT1: Delivery Program Second Quarter Matrix                                                                                                                                                          | 2        |
| AT2: KPI Graphs for the Second Quarter Report                                                                                                                                                        | 31       |
| AT3: Report Quarterly Budget Review December 2012                                                                                                                                                    | 43       |
| ***** END OF ATTACHMENTS *****                                                                                                                                                                       |          |