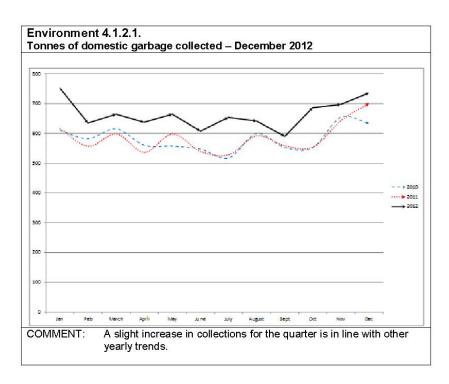

### **TABLE OF CONTENTS**

| ltem                                                                                                                                                                                                 | Page No. |
|------------------------------------------------------------------------------------------------------------------------------------------------------------------------------------------------------|----------|
| Corporate Services Division Report No. 5 Second Quarter Report (1 October to 31 December 2012) – Progress with Four Year Delivery Program 2011-2015, Operational Plan 2012-2013 and Budget 2012-2013 |          |
| AT1: Delivery Program Second Quarter Matrix                                                                                                                                                          | 2        |
| AT2: KPI Graphs for the Second Quarter Report                                                                                                                                                        | 31       |
| AT3: Report Quarterly Budget Review December 2012                                                                                                                                                    | 43       |
| ***** END OF ATTACHMENTS *****                                                                                                                                                                       |          |