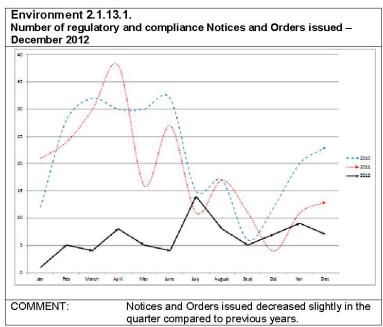

### **TABLE OF CONTENTS**

| ltem                                                                                                                                                                                                 | Page No. |
|------------------------------------------------------------------------------------------------------------------------------------------------------------------------------------------------------|----------|
| Corporate Services Division Report No. 5 Second Quarter Report (1 October to 31 December 2012) – Progress with Four Year Delivery Program 2011-2015, Operational Plan 2012-2013 and Budget 2012-2013 |          |
| AT1: Delivery Program Second Quarter Matrix                                                                                                                                                          | 2        |
| AT2: KPI Graphs for the Second Quarter Report                                                                                                                                                        | 31       |
| AT3: Report Quarterly Budget Review December 2012                                                                                                                                                    | 43       |
| ***** END OF ATTACHMENTS *****                                                                                                                                                                       |          |