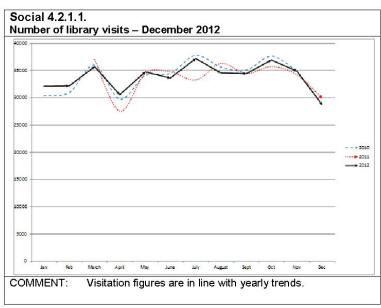

### **TABLE OF CONTENTS**

| ltem                                                                                                                                                                                                 | Page No. |
|------------------------------------------------------------------------------------------------------------------------------------------------------------------------------------------------------|----------|
| Corporate Services Division Report No. 5 Second Quarter Report (1 October to 31 December 2012) – Progress with Four Year Delivery Program 2011-2015, Operational Plan 2012-2013 and Budget 2012-2013 |          |
| AT1: Delivery Program Second Quarter Matrix                                                                                                                                                          | 2        |
| AT2: KPI Graphs for the Second Quarter Report                                                                                                                                                        | 31       |
| AT3: Report Quarterly Budget Review December 2012                                                                                                                                                    | 43       |
| ***** END OF ATTACHMENTS *****                                                                                                                                                                       |          |