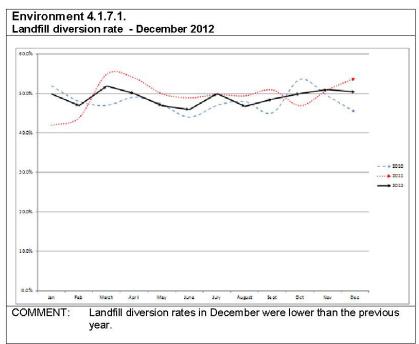

### **TABLE OF CONTENTS**

| ltem                                                                                                                                                                                                 | Page No. |
|------------------------------------------------------------------------------------------------------------------------------------------------------------------------------------------------------|----------|
| Corporate Services Division Report No. 5 Second Quarter Report (1 October to 31 December 2012) – Progress with Four Year Delivery Program 2011-2015, Operational Plan 2012-2013 and Budget 2012-2013 |          |
| AT1: Delivery Program Second Quarter Matrix                                                                                                                                                          | 2        |
| AT2: KPI Graphs for the Second Quarter Report                                                                                                                                                        | 31       |
| AT3: Report Quarterly Budget Review December 2012                                                                                                                                                    | 43       |
| ***** END OF ATTACHMENTS *****                                                                                                                                                                       |          |