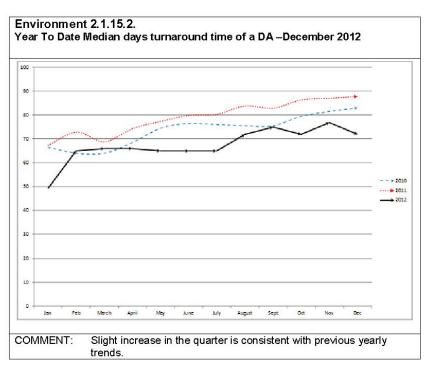

### **TABLE OF CONTENTS**

| ltem                                                                                                                                                                                                 | Page No. |
|------------------------------------------------------------------------------------------------------------------------------------------------------------------------------------------------------|----------|
| Corporate Services Division Report No. 5 Second Quarter Report (1 October to 31 December 2012) – Progress with Four Year Delivery Program 2011-2015, Operational Plan 2012-2013 and Budget 2012-2013 |          |
| AT1: Delivery Program Second Quarter Matrix                                                                                                                                                          | 2        |
| AT2: KPI Graphs for the Second Quarter Report                                                                                                                                                        | 31       |
| AT3: Report Quarterly Budget Review December 2012                                                                                                                                                    | 43       |
| ***** END OF ATTACHMENTS *****                                                                                                                                                                       |          |