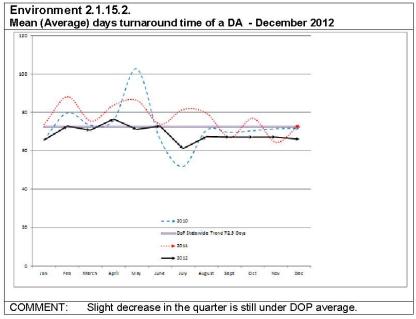

### **TABLE OF CONTENTS**

| ltem                                                                                                                                                                                                 | Page No. |
|------------------------------------------------------------------------------------------------------------------------------------------------------------------------------------------------------|----------|
| Corporate Services Division Report No. 5 Second Quarter Report (1 October to 31 December 2012) – Progress with Four Year Delivery Program 2011-2015, Operational Plan 2012-2013 and Budget 2012-2013 |          |
| AT1: Delivery Program Second Quarter Matrix                                                                                                                                                          | 2        |
| AT2: KPI Graphs for the Second Quarter Report                                                                                                                                                        | 31       |
| AT3: Report Quarterly Budget Review December 2012                                                                                                                                                    | 43       |
| ***** END OF ATTACHMENTS *****                                                                                                                                                                       |          |