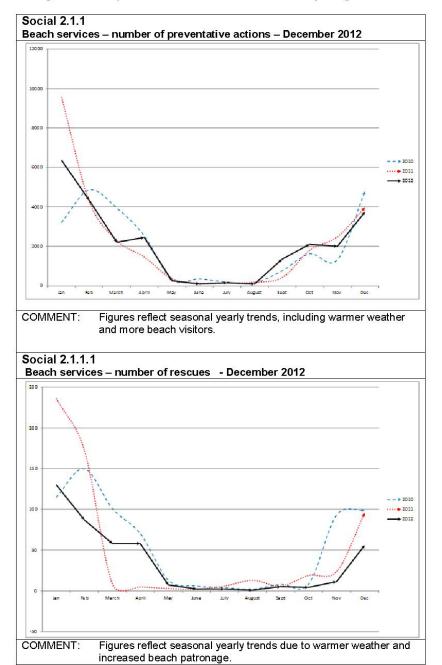

### **TABLE OF CONTENTS**

| ltem                                                                                                                                                                                                 | Page No. |
|------------------------------------------------------------------------------------------------------------------------------------------------------------------------------------------------------|----------|
| Corporate Services Division Report No. 5 Second Quarter Report (1 October to 31 December 2012) – Progress with Four Year Delivery Program 2011-2015, Operational Plan 2012-2013 and Budget 2012-2013 |          |
| AT1: Delivery Program Second Quarter Matrix                                                                                                                                                          | 2        |
| AT2: KPI Graphs for the Second Quarter Report                                                                                                                                                        | 31       |
| AT3: Report Quarterly Budget Review December 2012                                                                                                                                                    | 43       |
| ***** END OF ATTACHMENTS *****                                                                                                                                                                       |          |