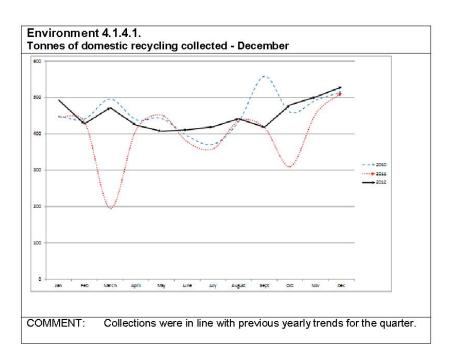

### **TABLE OF CONTENTS**

| ltem                                                                                                                                                                                                 | Page No. |
|------------------------------------------------------------------------------------------------------------------------------------------------------------------------------------------------------|----------|
| Corporate Services Division Report No. 5 Second Quarter Report (1 October to 31 December 2012) – Progress with Four Year Delivery Program 2011-2015, Operational Plan 2012-2013 and Budget 2012-2013 |          |
| AT1: Delivery Program Second Quarter Matrix                                                                                                                                                          | 2        |
| AT2: KPI Graphs for the Second Quarter Report                                                                                                                                                        | 31       |
| AT3: Report Quarterly Budget Review December 2012                                                                                                                                                    | 43       |
| ***** END OF ATTACHMENTS *****                                                                                                                                                                       |          |