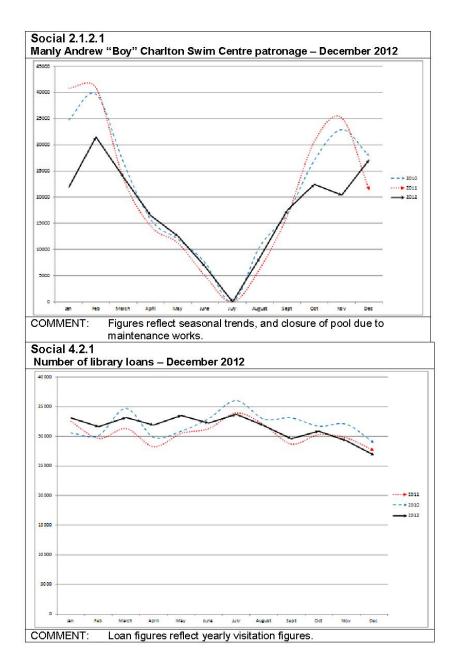

### **TABLE OF CONTENTS**

| ltem                                                                                                                                                                                                 | Page No. |
|------------------------------------------------------------------------------------------------------------------------------------------------------------------------------------------------------|----------|
| Corporate Services Division Report No. 5 Second Quarter Report (1 October to 31 December 2012) – Progress with Four Year Delivery Program 2011-2015, Operational Plan 2012-2013 and Budget 2012-2013 |          |
| AT1: Delivery Program Second Quarter Matrix                                                                                                                                                          | 2        |
| AT2: KPI Graphs for the Second Quarter Report                                                                                                                                                        | 31       |
| AT3: Report Quarterly Budget Review December 2012                                                                                                                                                    | 43       |
| ***** END OF ATTACHMENTS *****                                                                                                                                                                       |          |