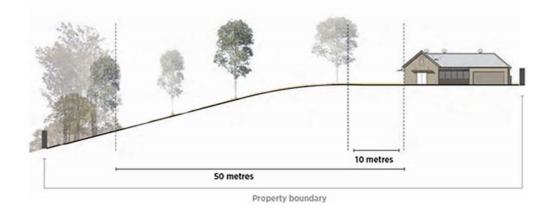

#### 1.0 BACKGROUND

- 1.1 The draft 10/50 vegetation Clearing Code of Practice is in response to property loss associated with the bushfire in the Blue Mountains in 2013.
- 1.2 The code was on exhibition for four weeks with comments being received up until 21 July 2014. Council staff have forwarded a submission (refer **Attachment 2**) regarding concerns to the Manager Community Planning, NSW Rural Fire Service.
- 1.3 The Code allows for the removal of trees for 10m and any vegetation less than 3m for 50m from any residential structure.
- 1.4 Compliance with the code supersedes all other "clearing legislation" for example Council's tree preservation order.

#### 4.0 EXECUTIVE SUMMARY

- 4.1 The Code allows for the removal of trees for 10m and any vegetation less than 3m for 50m from any residential structure. The draft code is provided as **Appendix 1**. Council staff has forwarded a submission (provided as **Appendix 2**) regarding concerns to the Manager Community Planning.
- 4.2 Depending on the location and uptake by property owners there are potentially numerous impacts, these include:
  - Loss of scenic amenity and change to the character of Pittwater.
  - Impacts on flora and fauna.
  - Geotechnical problems.
- 4.3 The actual location where 10/50 Vegetation Clearing Entitlement Area have not yet been provided to Council. The impacts cannot then be fully understood.