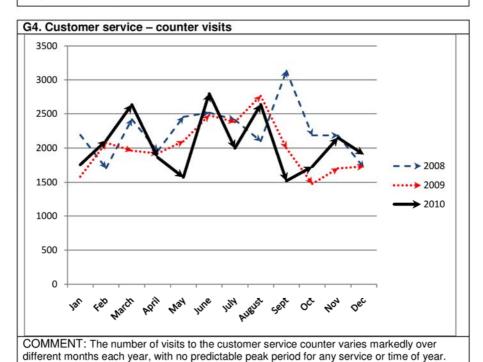

ng of Council's publicly controlled places and spaces. | New Sweeper in operation. Gum removal machine trialled and budgeted. Street sweepings/buildings/toilets and reserves – ongoing cleaning as per agreed service levels. |

for the period 1st October to 31st December 2010 Program KPIs for Quarter ending 31 December 2010

#### PROGRAM: Governance





COMMENT: The number of media releases decreased over the past quarter, consistent with previous years due to the onset of the Christmas / New Year Period. On average, during the 2010 calendar year, approximately 14 media releases were issued per month, a significant increase on the average in previous years - 11 in 2009 and 7 in 2008.

for the period 1st October to 31st December 2010

**Program KPIs for Quarter ending 31 December 2010** 





The number of visits for 2010 was above 2009 in all service categories.

for the period 1st October to 31st December 2010

Program KPIs for Quarter ending 31 December 2010



### PROGRAM: People and Place



for the period 1st October to 31st December 2010

**Program KPIs for Quarter ending 31 December 2010** 



COMMENT: Visitation at the Gallery peaks during March (Express Yourself and school visits), July (Guringai Festival exhibition and school holidays, September (Manly Arts Festival exhibitions and events) and over the Summer period (high tourism period in Manly and school holidays).

#### **PROGRAM: People Services**



for the period 1st October to 31st December 2010

**Program KPIs for Quarter ending 31 December 2010** 





COMMENT: Over the quarter many school lifesaving progr