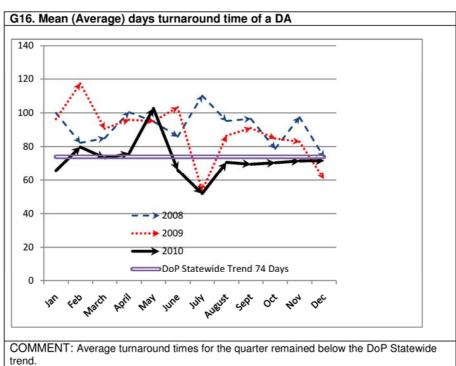

ng March (Express Yourself and school visits), July (Guringai Festival exhibition and school holidays, September (Manly Arts Festival exhibitions and events) and over the Summer period (high tourism period in Manly and school holidays).

#### **PROGRAM: People Services**



for the period 1st October to 31st December 2010

**Program KPIs for Quarter ending 31 December 2010** 





COMMENT: Over the quarter many school lifesaving programs and school picnic days were held. Overall it was a consistent month for patron numbers at the Swim Centre.

for the period 1st October to 31st December 2010





for the period 1st October to 31st December 2010

**Program KPIs for Quarter ending 31 December 2010** 

#### **PROGRAM: The Environment**





for the period 1st October to 31st December 2010





for the period 1st October to 31st December 2010





for the period 1st October to 31st December 2010





for the period 1st October to 31st December 2010





Planning And Strategy Division Report No. 3 - Quarterly Update Report on the Management Plan 2010-2013

for the period 1st October to 31st December 2010

Program KPIs for Quarter ending 31 December 2010

#### **PROGRAM: Infrastructure Services**



### Planning And Strategy Division Report No. 4 - Public Exhibition of Manly2015 Vision Manly CBD Tramway Loop Proposal

Manly CBD Tramway Loop under consideration for Manly Town Centre Strategic Plan ("Manly 2015")

#### **Breif Background History of Tramways in Manly**

In 1888 the North Shore, Manly and Pittwatter Tramway and Railway Act was passed. On 9<sup>th</sup> March 1899 the