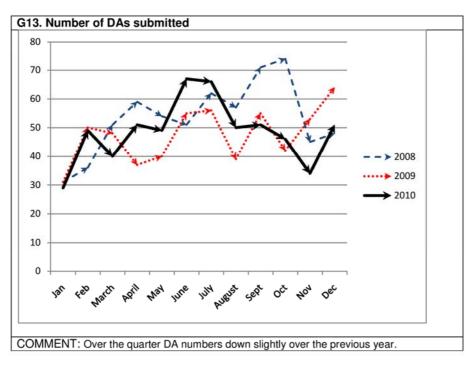

2010** 



COMMENT: Visitation at the Gallery peaks during March (Express Yourself and school visits), July (Guringai Festival exhibition and school holidays, September (Manly Arts Festival exhibitions and events) and over the Summer period (high tourism period in Manly and school holidays).

#### **PROGRAM: People Services**



for the period 1st October to 31st December 2010

**Program KPIs for Quarter ending 31 December 2010** 





COMMENT: Over the quarter many school lifesaving programs and school picnic days were held. Overall it was a consistent month for patron numbers at the Swim Centre.

for the period 1st October to 31st December 2010





for the period 1st October to 31st December 2010

**Program KPIs for Quarter ending 31 December 2010** 

#### **PROGRAM: The Environment**





for the period 1st October to 31st December 2010





for the period 1st October to 31st December 2010





for the period 1st October to 31st December 2010





for the period 1st October to 31st December 2010





Planning And Strategy Division Report No. 3 - Quarterly Update Report on the Management Plan 2010-2013

for the period 1st October to 31st December 2010

Program KPIs for Quarter ending 31 December 2010

#### **PROGRAM: Infrastructure Services**



### Planning And Strategy Division Report No. 4 - Public Exhibition of Manly2015 Vision Manly CBD Tramway Loop Proposal

Manly CBD Tramway Loop under consideration for Manly Town Centre Strategic Plan ("Manly 2015")

#### **Breif Background History of Tramways in Manly**

In 1888 the North Shore, Manly and Pittwatter Tramway and