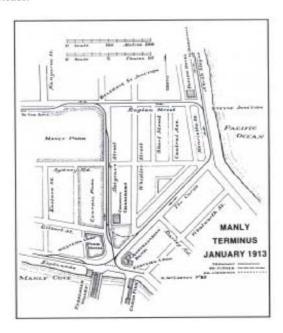

e Spit to connect with the existing tram line back to North Sydney (note there was no Spit or Harbour Bridge at this point). After investigation by a parliamentary committee, resolving 4-3 to approve the line, the Spit to Manly Electric Tramway Act was passed in 1908.

In 1905 a study was made of possible routes and gradients for a tramway extension from North Manly to Newport and Bayview at Pittwater, a distance of 12 and 13 miles from Manly Wharf.

Following a promise made to Warringah Council by the Minister for Works in 1907, approval was also given to extend the Manly line to Brookvale in 1909. Although initially operated by steam trams, the track was welded, indicating the line was constructed for electric operation. The line terminated with a loop at Pittwater and Winbourne Roads.



The line to the Spit followed and the line went from the existing tracks at North Steyne via Raglan Street, then via a off road reservation around the perimeter of what we now call Ivanhoe Park to join Sydney Road at James Street, proceed along Sydney Road for a short distance and then deviating via a reservation between George Street

Manly CBD Tramway Loop - history briefing paper

page - 2 of 2 -

## Planning And Strategy Division Report No. 4 - Public Exhibition of Manly2015 Vision Manly CBD Tramway Loop Proposal

and Parkview Road before again rejoining Sydney Road. When returning from the Spit the line turned off Raglan Street into Belgrave Street to run more directly to the Wharf terminus. Thus Spit line trams initially ran on a loop around Manly town centre.



Raglan Street with