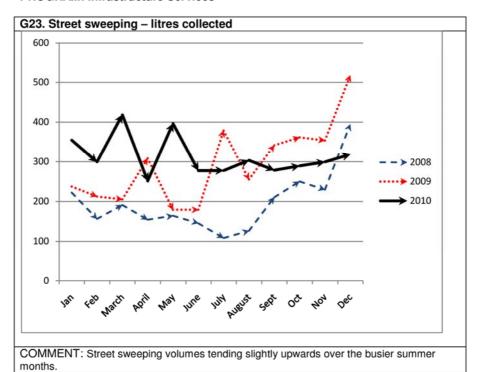

any school lifesaving programs and school picnic days were held. Overall it was a consistent month for patron numbers at the Swim Centre.

for the period 1st October to 31st December 2010





for the period 1st October to 31st December 2010

**Program KPIs for Quarter ending 31 December 2010** 

#### **PROGRAM: The Environment**





for the period 1st October to 31st December 2010





for the period 1st October to 31st December 2010





for the period 1st October to 31st December 2010





for the period 1st October to 31st December 2010





Planning And Strategy Division Report No. 3 - Quarterly Update Report on the Management Plan 2010-2013

for the period 1st October to 31st December 2010

Program KPIs for Quarter ending 31 December 2010

#### **PROGRAM: Infrastructure Services**



### Planning And Strategy Division Report No. 4 - Public Exhibition of Manly2015 Vision Manly CBD Tramway Loop Proposal

Manly CBD Tramway Loop under consideration for Manly Town Centre Strategic Plan ("Manly 2015")

#### **Breif Background History of Tramways in Manly**

In 1888 the North Shore, Manly and Pittwatter Tramway and Railway Act was passed. On 9<sup>th</sup> March 1899 the Manly to Pittwater Tramway League was established.

The Tramway League delivered petitions calling for construction of a tramway in the Manly-Warringah area. At the time, public works projects over 20,000 pounds in cost had to be reviewed by the parliamentary Public Works Committee and if rejected could not be proposed again for another 5 years. It was reported the Manly Tramway system was therefore constru