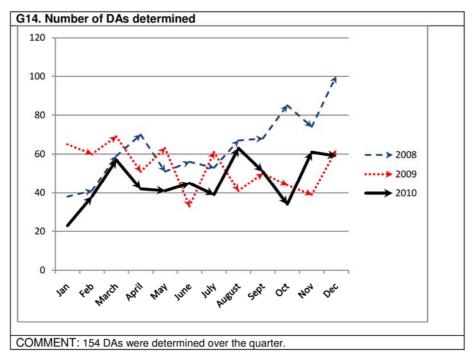

10** 



COMMENT: Visitation at the Gallery peaks during March (Express Yourself and school visits), July (Guringai Festival exhibition and school holidays, September (Manly Arts Festival exhibitions and events) and over the Summer period (high tourism period in Manly and school holidays).

#### **PROGRAM: People Services**



for the period 1st October to 31st December 2010

**Program KPIs for Quarter ending 31 December 2010** 





COMMENT: Over the quarter many school lifesaving programs and school picnic days were held. Overall it was a consistent month for patron numbers at the Swim Centre.

for the period 1st October to 31st December 2010





for the period 1st October to 31st December 2010

**Program KPIs for Quarter ending 31 December 2010** 

#### **PROGRAM: The Environment**





for the period 1st October to 31st December 2010





for the period 1st October to 31st December 2010





for the period 1st October to 31st December 2010





for the period 1st October to 31st December 2010





Planning And Strategy Division Report No. 3 - Quarterly Update Report on the Management Plan 2010-2013

for the period 1st October to 31st December 2010

Program KPIs for Quarter ending 31 December 2010

#### **PROGRAM: Infrastructure Services**



### Planning And Strategy Division Report No. 4 - Public Exhibition of Manly2015 Vision Manly CBD Tramway Loop Proposal

Manly CBD Tramway Loop under consideration for Manly Town Centre Strategic Plan ("Manly 2015")

#### **Breif Background History of Tramways in Manly**

In 1888 the North Shore, Manly and Pittwatter Tramway and Ra