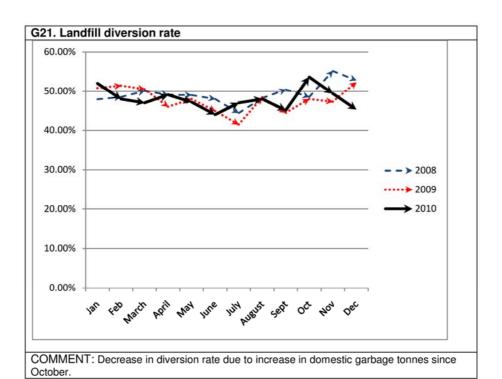

d over the Summer period (high tourism period in Manly and school holidays).

#### **PROGRAM: People Services**



for the period 1st October to 31st December 2010

**Program KPIs for Quarter ending 31 December 2010** 





COMMENT: Over the quarter many school lifesaving programs and school picnic days were held. Overall it was a consistent month for patron numbers at the Swim Centre.

for the period 1st October to 31st December 2010





for the period 1st October to 31st December 2010

**Program KPIs for Quarter ending 31 December 2010** 

#### **PROGRAM: The Environment**





for the period 1st October to 31st December 2010





for the period 1st October to 31st December 2010





for the period 1st October to 31st December 2010





for the period 1st October to 31st December 2010





Planning And Strategy Division Report No. 3 - Quarterly Update Report on the Management Plan 2010-2013

for the period 1st October to 31st December 2010

Program KPIs for Quarter ending 31 December 2010

#### **PROGRAM: Infrastructure Services**



### Planning And Strategy Division Report No. 4 - Public Exhibition of Manly2015 Vision Manly CBD Tramway Loop Proposal

Manly CBD Tramway Loop under consideration for Manly Town Centre Strategic Plan ("Manly 2015")

#### **Breif Background History of Tramways in Manly**

In 1888 the North Shore, Manly and Pittwatter Tramway and Railway Act was passed. On 9<sup>th</sup> March 1899 the Manly to Pittwater Tramway League was established.

The Tramway League delivered petitions calling for construction of a tramway in the Manly-Warringah area. A