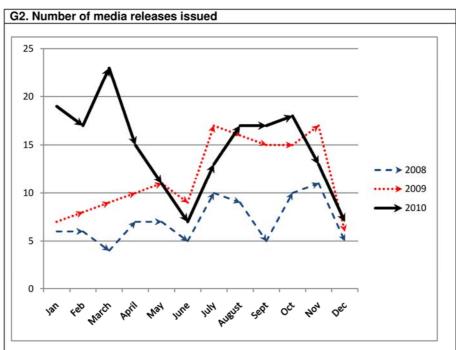

| Key Outcomes                                                                                                                                                         | Measurement                                                                                         | Actions                                                                                                                                                                                                                                                                                           | Progress 1 <sup>st</sup> October 2010 to 31 <sup>st</sup> December 2010                                                                                                                                                                                                                                                                                                                                                                                                                                                                                                                                                                                                                                            |
|----------------------------------------------------------------------------------------------------------------------------------------------------------------------|-----------------------------------------------------------------------------------------------------|---------------------------------------------------------------------------------------------------------------------------------------------------------------------------------------------------------------------------------------------------------------------------------------------------|--------------------------------------------------------------------------------------------------------------------------------------------------------------------------------------------------------------------------------------------------------------------------------------------------------------------------------------------------------------------------------------------------------------------------------------------------------------------------------------------------------------------------------------------------------------------------------------------------------------------------------------------------------------------------------------------------------------------|
|                                                                                                                                                                      |                                                                                                     |                                                                                                                                                                                                                                                                                                   | with a background issues paper.                                                                                                                                                                                                                                                                                                                                                                                                                                                                                                                                                                                                                                                                                    |
| Active engagement in information and cultural exchanges with other Councils and government organisations nationally and internationally. (PA 1.1)                    | Number and content of Sister Cities Programs conducted.  Overseas visits and exchanges.             | Implement the Sister Cities program as endorsed by the Sister City Committee.  Celebration of 20 <sup>th</sup> year anniversary with Odawarra, Japan, and 10 <sup>th</sup> year anniversary with Jing'an, China in 2010.  Further development of new Friendship City program with Yeongdo, Korea. | A delegation from Yeongdo-gu, Manly's Friendship City in South Korea, came to Manly from 1 <sup>st</sup> – 7 <sup>th</sup> October with future exchanges and projects discussed during the visit.  The first 'bush to beach' bi-annual student exchange project with Gunnedah, Manly's Australian Friendship City, occurred from 8 <sup>th</sup> – 11 <sup>th</sup> October, with 6 students participating in the programme.  The 10 <sup>th</sup> Anniversary of the Sister City Relationship with Jing'an, China was celebrated on 14 <sup>th</sup> October with a very successful visit to Jing'an by the General Manager and 7 Sister Cities Committee members.  Council's Sister Cities' webpage was updated. |
| General promotion of Council services and activities, including meeting Council's statutory requirements for reporting to the Division of Local Government. (PA 1.2) | Implementation of 12 month and 5 year Communications Strategy.  Number of media inquiries serviced. | Production and distribution of Council's Annual Report, Management Plan and other relevant reports as necessary.  Ongoing media liaison.                                                                                                                                                          | During the reporting period, communications staff continued to support and promote the many varied projects and initiatives of Council. The statutory Annual Report was prepared, approved and submitted to the Department                                                                                                                                                                                                                                                                                                                                                                                                                                                                                         |
|                                                                                                                                                                      | Number of items appearing in media.                                                                 | Production of weekly Council News.                                                                                                                                                                                                                                                                | of Local Government before the deadline of November 30 <sup>th</sup> and copies were made available to the                                                                                                                                                                                                                                                                                                                                                                                                                                                                                                                                                                                                         |

| Key Outcomes                                                                               | Measurement                                                            | Actions                                                                                          | Progress 1 <sup>st</sup> October 2010 to 31 <sup>st</sup> December 2010                                                                                                                            |
|--------------------------------------------------------------------------------------------|------------------------------------------------------------------------|--------------------------------------------------------------------------------------------------|----------------------------------------------------------------------------------------------------------------------------------------------------------------------------------------------------|
|                                                                                            | Statutory Reports prepared and submitted to Division by due timeframe. | New forms of communication considered and utilised as appropriate.                               | public at the Customer Service<br>desk and at the library as well as<br>electronic versions being made<br>available on Council's website.                                                          |
|                                                                                            |                                                                        |                                                                                                  | The weekly "Council News" section in the Manly Daily continued to keep members of the public informed with important Council notices as well lists of new DAs that have been lodged.               |
|                                                                                            |                                                                        |                                                                                                  | Ongoing liaison with members of<br>the media was maintained via the<br>production and distribution of<br>media releases and via the<br>professional and efficient<br>responses to media enquiries. |
| Manage Council's finances in accordance with all relevant statutory requirements.          | Annual audit of Council's finances.                                    | Administer rate system, collect other revenues, pay creditors and suppliers, and provide service | Ordinary rates increase of 2.6% for 2010/11.                                                                                                                                                       |
| Develop a long term sustainable Financial Plan that supports investment in infrastructure. | Key/ major infrastructure projects/Climate change programs funded.     | support to all Divisions in administering their budgets.  Review Investment Policy to            | 2% infrastructure levy included as part of rate levy levied \$476,500 to fund infrastructure projects.                                                                                             |
| (PA 1.2)                                                                                   | User Charges & Fees to be set comparable with market pricing.          | ensure compliance with legislated requirements and maximize investment return.                   | Over 56.2% of rates collected in first half of 2010/2011.                                                                                                                                          |
|                                                                                            | Targets: Outstanding Rates / Total Rate Income ratio < 3.5%            |                                                                                                  | Council's investments are being invested in accordance with the Ministers revised Investment                                                                                                       |
|                                                                                            | Movement In Rates & Annual Charges from Previous Year < 7%.            |                                                                                                  | Order.                                                                                                                                                                                             |
| Develop a sustainable Purchasing                                                           | Estimated savings and                                                  | Joint tendering for common bulk                                                                  | Council is a member of the LGSA                                                                                                                                                                    |