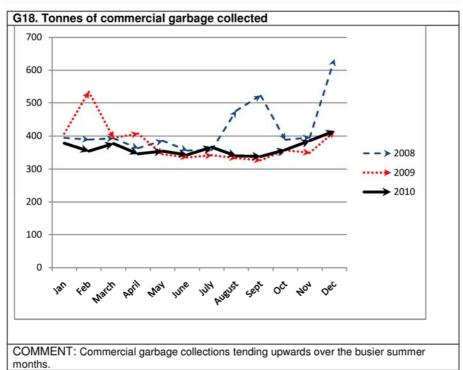

uringai Festival exhibition and school holidays, September (Manly Arts Festival exhibitions and events) and over the Summer period (high tourism period in Manly and school holidays).

#### **PROGRAM: People Services**



for the period 1st October to 31st December 2010

**Program KPIs for Quarter ending 31 December 2010** 





COMMENT: Over the quarter many school lifesaving programs and school picnic days were held. Overall it was a consistent month for patron numbers at the Swim Centre.

for the period 1st October to 31st December 2010





for the period 1st October to 31st December 2010

**Program KPIs for Quarter ending 31 December 2010** 

#### **PROGRAM: The Environment**





for the period 1st October to 31st December 2010





for the period 1st October to 31st December 2010





for the period 1st October to 31st December 2010





for the period 1st October to 31st December 2010





Planning And Strategy Division Report No. 3 - Quarterly Update Report on the Management Plan 2010-2013

for the period 1st October to 31st December 2010

Program KPIs for Quarter ending 31 December 2010

#### **PROGRAM: Infrastructure Services**



### Planning And Strategy Division Report No. 4 - Public Exhibition of Manly2015 Vision Manly CBD Tramway Loop Proposal

Manly CBD Tramway Loop under consideration for Manly Town Centre Strategic Plan ("Manly 2015")

#### **Breif Background History of Tramways in Manly**

In 1888 the North Shore, Manly and Pittwatter Tramway and Railway Act was passed. On 9<sup>th</sup> March 1899 the Manly to Pittwater Tramway League was established.

T