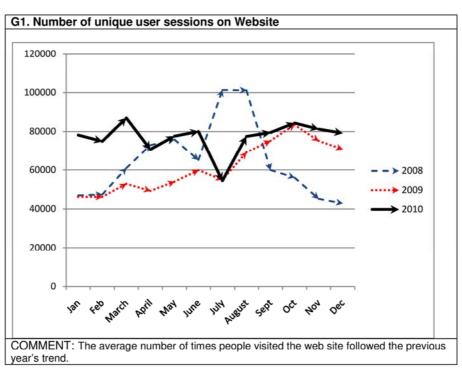

| Key Outcomes                                                                                                                                                         | Measurement                                                                                         | Actions                                                                                                                                                                                                                                                                                           | Progress 1 <sup>st</sup> October 2010 to 31 <sup>st</sup> December 2010                                                                                                                                                                                                                                                                                                                                                                                                                                                                                                                                                                                                                                            |
|----------------------------------------------------------------------------------------------------------------------------------------------------------------------|-----------------------------------------------------------------------------------------------------|---------------------------------------------------------------------------------------------------------------------------------------------------------------------------------------------------------------------------------------------------------------------------------------------------|--------------------------------------------------------------------------------------------------------------------------------------------------------------------------------------------------------------------------------------------------------------------------------------------------------------------------------------------------------------------------------------------------------------------------------------------------------------------------------------------------------------------------------------------------------------------------------------------------------------------------------------------------------------------------------------------------------------------|
|                                                                                                                                                                      |                                                                                                     |                                                                                                                                                                                                                                                                                                   | with a background issues paper.                                                                                                                                                                                                                                                                                                                                                                                                                                                                                                                                                                                                                                                                                    |
| Active engagement in information and cultural exchanges with other Councils and government organisations nationally and internationally. (PA 1.1)                    | Number and content of Sister Cities Programs conducted.  Overseas visits and exchanges.             | Implement the Sister Cities program as endorsed by the Sister City Committee.  Celebration of 20 <sup>th</sup> year anniversary with Odawarra, Japan, and 10 <sup>th</sup> year anniversary with Jing'an, China in 2010.  Further development of new Friendship City program with Yeongdo, Korea. | A delegation from Yeongdo-gu, Manly's Friendship City in South Korea, came to Manly from 1 <sup>st</sup> – 7 <sup>th</sup> October with future exchanges and projects discussed during the visit.  The first 'bush to beach' bi-annual student exchange project with Gunnedah, Manly's Australian Friendship City, occurred from 8 <sup>th</sup> – 11 <sup>th</sup> October, with 6 students participating in the programme.  The 10 <sup>th</sup> Anniversary of the Sister City Relationship with Jing'an, China was celebrated on 14 <sup>th</sup> October with a very successful visit to Jing'an by the General Manager and 7 Sister Cities Committee members.  Council's Sister Cities' webpage was updated. |
| General promotion of Council services and activities, including meeting Council's statutory requirements for reporting to the Division of Local Government. (PA 1.2) | Implementation of 12 month and 5 year Communications Strategy.  Number of media inquiries serviced. | Production and distribution of Council's Annual Report, Management Plan and other relevant reports as necessary.  Ongoing media liaison.                                                                                                                                                          | During the reporting period, communications staff continued to support and promote the many varied projects and initiatives of Council. The statutory Annual Report was prepared, approved and submitted to the Department                                                                                                                                                                                                                                                                                                                                                                                                                                                                                         |
|                                                                                                                                                                      | Number of items appearing in media.                                                                 | Production of weekly Council News.                                                                                                                                                                                                                                                                | of Local Government before the deadline of November 30 <sup>th</sup> and copies were made available to the                                                                                                                                                                                                                                                                                                                                                                                                                                                                                                                                                                                                         |

| Key Outcomes                                                                               | Measurement                                                            | Actions                                                                                          | Progress 1 <sup>st</sup> October 2010 to 31 <sup>st</sup> December 2010                                                                                                                            |
|--------------------------------------------------------------------------------------------|------------------------------------------------------------------------|--------------------------------------------------------------------------------------------------|----------------------------------------------------------------------------------------------------------------------------------------------------------------------------------------------------|
|                                                                                            | Statutory Reports prepared and submitted to Division by due timeframe. | New forms of communication considered and utilised as appropriate.                               | public at the Customer Service<br>desk and at the library as well as<br>electronic versions being made<br>available on Council's website.                                                          |
|                                                                                            |                                                                        |                                                                                                  | The weekly "Council News" section in the Manly Daily continued to keep members of the public informed with important Council notices as well lists of new DAs that have been lodged.               |
|                                                                                            |                                                                        |                                                                                                  | Ongoing liaison with members of<br>the media was maintained via the<br>production and distribution of<br>media releases and via the<br>professional and efficient<br>responses to media enquiries. |
| Manage Council's finances in accordance with all relevant statutory requirements.          | Annual audit of Council's finances.                                    | Administer rate system, collect other revenues, pay creditors and suppliers, and provide service | Ordinary rates increase of 2.6% for 2010/11.                                                                                                                                                       |
| Develop a long term sustainable Financial Plan that supports investment in infrastructure. | Key/ major infrastructure projects/Climate change programs funded.     | support to all Divisions in administering their budgets.  Review Investment Policy to            | 2% infrastructure levy included as part of rate levy levied \$476,500 to fund infrastructure projects.                                                                                             |
| (PA 1.2)                                                                                   | User Charges & Fees to be set comparable with market pricing.          | ensure compliance with legislated requirements and maximize investment return.                   | Over 56.2% of rates collected in first half of 2010/2011.                                                                                                                                          |
|                                                                                            | Targets: Outstanding Rates / Total Rate Income ratio < 3.5%            |                                                                                                  | Council's investments are being invested in accordance with the Ministers revised Investment                                                                                                       |
|                                                                                            | Movement In Rates & Annual Charges from Previous Year < 7%.            |                                                                                                  | Order.                                                                                                                                                                                             |
| Develop a sustainable Purchasing                                                           | Estimated savings and                                                  | Joint tendering for common bulk                                                                  | Council is a member of the LGSA                                                                                                                                                                    |