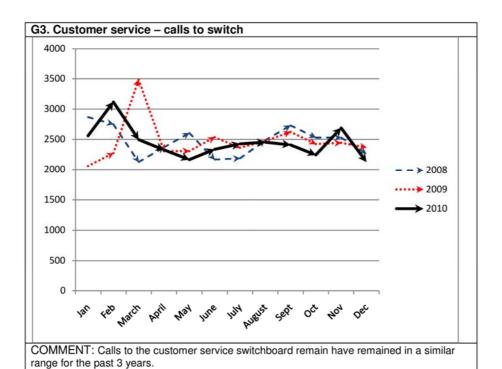

sing of Council's publicly controlled places and spaces. | New Sweeper in operation. Gum removal machine trialled and budgeted. Street sweepings/buildings/toilets and reserves – ongoing cleaning as per agreed service levels. |

for the period 1st October to 31st December 2010 Program KPIs for Quarter ending 31 December 2010

#### PROGRAM: Governance





COMMENT: The number of media releases decreased over the past quarter, consistent with previous years due to the onset of the Christmas / New Year Period. On average, during the 2010 calendar year, approximately 14 media releases were issued per month, a significant increase on the average in previous years - 11 in 2009 and 7 in 2008.

for the period 1st October to 31st December 2010

**Program KPIs for Quarter ending 31 December 2010** 





The number of visits for 2010 was above 2009 in all service categories.

for the period 1st October to 31st December 2010

Program KPIs for Quarter ending 31 December 2010



### PROGRAM: People and Place



for the period 1st October to 31st December 2010

**Program KPIs for Quarter ending 31 December 2010** 



COMMENT: Visitation at the Gallery peaks during March (Express Yourself and school visits), July (Guringai Festival exhibition and school holidays, September (Manly Arts Festival exhibitions and events) and over the Summer period (high tourism period in Manly and school holidays).

#### **PROGRAM: People Services**



for the period 1st October to 31st December 2010

**Program KPIs for Quarter ending 31 December 2010** 





COMMENT: Over the quarter many school lifesaving pro