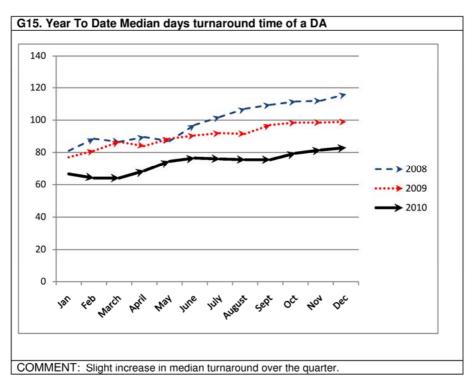

ring March (Express Yourself and school visits), July (Guringai Festival exhibition and school holidays, September (Manly Arts Festival exhibitions and events) and over the Summer period (high tourism period in Manly and school holidays).

#### **PROGRAM: People Services**



for the period 1st October to 31st December 2010

**Program KPIs for Quarter ending 31 December 2010** 





COMMENT: Over the quarter many school lifesaving programs and school picnic days were held. Overall it was a consistent month for patron numbers at the Swim Centre.

for the period 1st October to 31st December 2010





for the period 1st October to 31st December 2010

**Program KPIs for Quarter ending 31 December 2010** 

#### **PROGRAM: The Environment**





for the period 1st October to 31st December 2010





for the period 1st October to 31st December 2010





for the period 1st October to 31st December 2010





for the period 1st October to 31st December 2010





Planning And Strategy Division Report No. 3 - Quarterly Update Report on the Management Plan 2010-2013

for the period 1st October to 31st December 2010

Program KPIs for Quarter ending 31 December 2010

#### **PROGRAM: Infrastructure Services**



### Planning And Strategy Division Report No. 4 - Public Exhibition of Manly2015 Vision Manly CBD Tramway Loop Proposal

Manly CBD Tramway Loop under consideration for Manly Town Centre Strategic Plan ("Manly 2015")

#### **Breif Background History of Tramways in Manly**

In 1888 the North Shore, Manly and Pittwatter Tramway and Railway Act was passed. On 9<sup>th</sup> March 1899 t