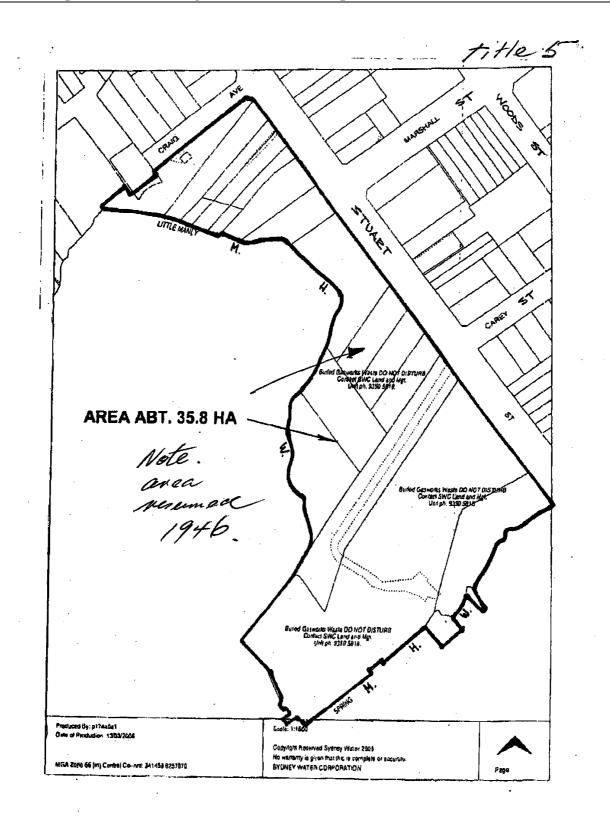

| 1111                       |





Planning And Strategy Division Report No. 5 - Draft Manly Comprehensive LEP 2011 - Rezoning Options for 34, 36, 38 and 40 Stuart Street, Manly Discussion Paper 2006 - Rezoning of Stuart Street Properties

Attachment 2



# New South Wales Acts (Point-in-Time)

You are here: AustL!1 >> Databases >> New South Wales Acts (Point-in-Time) >> Land Acquisition (Just Terms Compensation) Act 1991

[Table of Provisions] [Previous] [Next] [Versions] [Current] [Commencement]

LAND ACQUISITION (JUST TERMS COMPENSATION) ACT 1991 Select Date: Year Month Day 2005 07 01

Working Date: 1 July 2005 View

#### 3 Objects of Act

- (1) The objects of this Act are:
  - (a) to guarantee that, when land affected by a proposal for acquisition by an authority of the State is eventually acquired, the amount of co