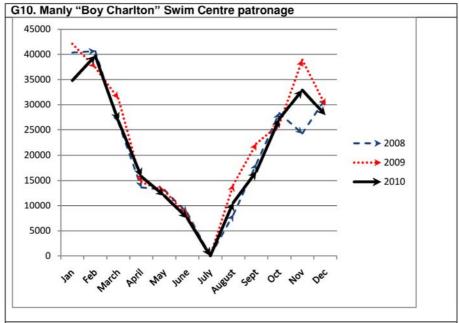

*Program KPIs for Quarter ending 31 December 2010** 





The number of visits for 2010 was above 2009 in all service categories.

for the period 1st October to 31st December 2010

Program KPIs for Quarter ending 31 December 2010



### PROGRAM: People and Place



for the period 1st October to 31st December 2010

**Program KPIs for Quarter ending 31 December 2010** 



COMMENT: Visitation at the Gallery peaks during March (Express Yourself and school visits), July (Guringai Festival exhibition and school holidays, September (Manly Arts Festival exhibitions and events) and over the Summer period (high tourism period in Manly and school holidays).

#### **PROGRAM: People Services**



for the period 1st October to 31st December 2010

**Program KPIs for Quarter ending 31 December 2010** 





COMMENT: Over the quarter many school lifesaving programs and school picnic days were held. Overall it was a consistent month for patron numbers at the Swim Centre.

for the period 1st October to 31st December 2010





for the period 1st October to 31st December 2010

**Program KPIs for Quarter ending 31 December 2010** 

#### **PROGRAM: The Environment**





for the period 1st October to 31st December 2010





for the period 1st October to 31st December 2010





for the period 1st October to 31st December 2010





for the period 1st October to 31st December 2010





Planning And Strategy Division Report No. 3 - Quarterly Update Report on the Management Plan 2010-2013

for the period 1st October to 31st December 2010

Program KPIs for Quarter ending 31 December 2010

#### **PROGRAM