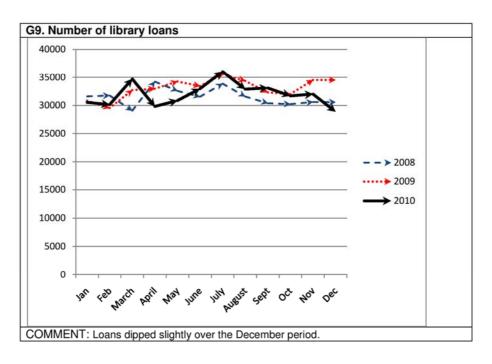

**Program KPIs for Quarter ending 31 December 2010** 





The number of visits for 2010 was above 2009 in all service categories.

for the period 1st October to 31st December 2010

Program KPIs for Quarter ending 31 December 2010



### PROGRAM: People and Place



for the period 1st October to 31st December 2010

**Program KPIs for Quarter ending 31 December 2010** 



COMMENT: Visitation at the Gallery peaks during March (Express Yourself and school visits), July (Guringai Festival exhibition and school holidays, September (Manly Arts Festival exhibitions and events) and over the Summer period (high tourism period in Manly and school holidays).

#### **PROGRAM: People Services**



for the period 1st October to 31st December 2010

**Program KPIs for Quarter ending 31 December 2010** 





COMMENT: Over the quarter many school lifesaving programs and school picnic days were held. Overall it was a consistent month for patron numbers at the Swim Centre.

for the period 1st October to 31st December 2010





for the period 1st October to 31st December 2010

**Program KPIs for Quarter ending 31 December 2010** 

#### **PROGRAM: The Environment**





for the period 1st October to 31st December 2010





for the period 1st October to 31st December 2010





for the period 1st October to 31st December 2010





for the period 1st October to 31st December 2010





Planning And Strategy Division Report No. 3 - Quarterly Update Report on the Management Plan 2010-2013

for the period 1st October to 31st December 2010

Program KPIs for Quarter ending 31 December 2010

#### **PROGR