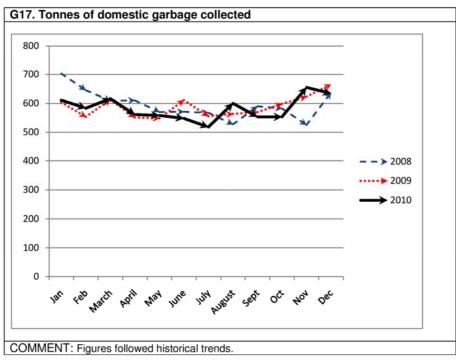

(Guringai Festival exhibition and school holidays, September (Manly Arts Festival exhibitions and events) and over the Summer period (high tourism period in Manly and school holidays).

#### **PROGRAM: People Services**



for the period 1st October to 31st December 2010

**Program KPIs for Quarter ending 31 December 2010** 





COMMENT: Over the quarter many school lifesaving programs and school picnic days were held. Overall it was a consistent month for patron numbers at the Swim Centre.

for the period 1st October to 31st December 2010





for the period 1st October to 31st December 2010

**Program KPIs for Quarter ending 31 December 2010** 

#### **PROGRAM: The Environment**





for the period 1st October to 31st December 2010





for the period 1st October to 31st December 2010





for the period 1st October to 31st December 2010





for the period 1st October to 31st December 2010





Planning And Strategy Division Report No. 3 - Quarterly Update Report on the Management Plan 2010-2013

for the period 1st October to 31st December 2010

Program KPIs for Quarter ending 31 December 2010

#### **PROGRAM: Infrastructure Services**



### Planning And Strategy Division Report No. 4 - Public Exhibition of Manly2015 Vision Manly CBD Tramway Loop Proposal

Manly CBD Tramway Loop under consideration for Manly Town Centre Strategic Plan ("Manly 2015")

#### **Breif Background History of Tramways in Manly**

In 1888 the North Shore, Manly and Pittwatter Tramway and Railway Act was passed. On 9<sup>th</sup> March 1899 the Manly to Pittwater Tramway League was established.