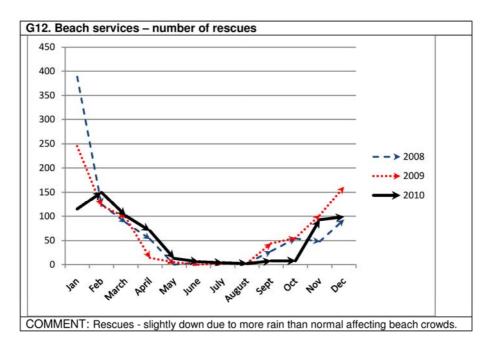

mber 2010



### PROGRAM: People and Place



for the period 1st October to 31st December 2010

**Program KPIs for Quarter ending 31 December 2010** 



COMMENT: Visitation at the Gallery peaks during March (Express Yourself and school visits), July (Guringai Festival exhibition and school holidays, September (Manly Arts Festival exhibitions and events) and over the Summer period (high tourism period in Manly and school holidays).

#### **PROGRAM: People Services**



for the period 1st October to 31st December 2010

**Program KPIs for Quarter ending 31 December 2010** 





COMMENT: Over the quarter many school lifesaving programs and school picnic days were held. Overall it was a consistent month for patron numbers at the Swim Centre.

for the period 1st October to 31st December 2010





for the period 1st October to 31st December 2010

**Program KPIs for Quarter ending 31 December 2010** 

#### **PROGRAM: The Environment**





for the period 1st October to 31st December 2010





for the period 1st October to 31st December 2010





for the period 1st October to 31st December 2010





for the period 1st October to 31st December 2010





Planning And Strategy Division Report No. 3 - Quarterly Update Report on the Management Plan 2010-2013

for the period 1st October to 31st December 2010

Program KPIs for Quarter ending 31 December 2010

#### **PROGRAM: Infrastructure Services**



### Planning And Strategy Division Report No. 4 - Public Exhibition of Manly2015 Vision Manly CBD Tramway Loop Proposal

Manly CBD Tramway Loop under consideration for Manly Town Centre Str