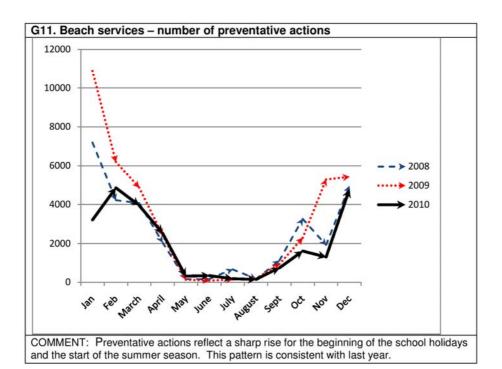

cember 2010



### PROGRAM: People and Place



for the period 1st October to 31st December 2010

**Program KPIs for Quarter ending 31 December 2010** 



COMMENT: Visitation at the Gallery peaks during March (Express Yourself and school visits), July (Guringai Festival exhibition and school holidays, September (Manly Arts Festival exhibitions and events) and over the Summer period (high tourism period in Manly and school holidays).

#### **PROGRAM: People Services**



for the period 1st October to 31st December 2010

**Program KPIs for Quarter ending 31 December 2010** 





COMMENT: Over the quarter many school lifesaving programs and school picnic days were held. Overall it was a consistent month for patron numbers at the Swim Centre.

for the period 1st October to 31st December 2010





for the period 1st October to 31st December 2010

**Program KPIs for Quarter ending 31 December 2010** 

#### **PROGRAM: The Environment**





for the period 1st October to 31st December 2010





for the period 1st October to 31st December 2010





for the period 1st October to 31st December 2010





for the period 1st October to 31st December 2010





Planning And Strategy Division Report No. 3 - Quarterly Update Report on the Management Plan 2010-2013

for the period 1st October to 31st December 2010

Program KPIs for Quarter ending 31 December 2010

#### **PROGRAM: Infrastructure Services**



### Planning And Strategy Division Report No. 4 - Public Exhibition of Manly2015 Vision Manly CBD Tramway Loop Proposal

Manly CBD Tramway Loop under consideration for Manly Town Centre S