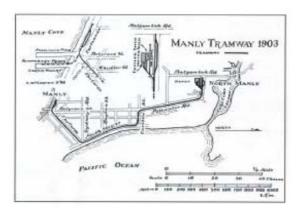

anly-Warringah area. At the time, public works projects over 20,000 pounds in cost had to be reviewed by the parliamentary Public Works Committee and if rejected could not be proposed again for another 5 years. It was reported the Manly Tramway system was therefore constructed in stages costing under 20,000 pounds.

The initial Manly line was built in a period of rapid tramway expansion in Sydney with the tramway system then part of the NSW Department of Railways.

The first line in Manly ran from West Esplanade (near ferry Wharf) to the intersection of Pittwater and Balgowlah Road at "North Manly". The route (see drawing below) was via the Corso, North Steyne, Carlton Street, and Pittwater Road. It opened on 14<sup>th</sup> February 1903.



Steam Tram at North Manly Terminus circa 1908



Manly CBD Tramway Loop - history briefing paper

page - 1 of 1 -

### Planning And Strategy Division Report No. 4 - Public Exhibition of Manly 2015 Vision Manly CBD Tramway Loop Proposal

The trams operated to connect with the ferry service. Unfortunately the patronage was found to be very seasonal and also more passengers were carried from the ferries than to them. The line was not a financial success and steam traction was replaced by a horse between July 1903 and October 1907 and the line operation given to a contractor (in lieu of Railways staff) to lower the operating costs.

Between 1901 and 1907 there was considerable lobbying from the Tramway League and Manly Council for an extension to The Spit to connect with the existing tram line back to North Sydney (note there was no Spit o