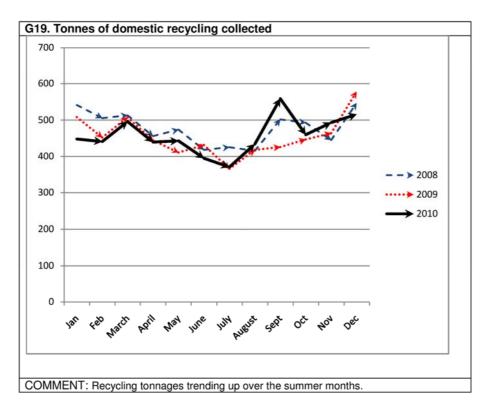

tember (Manly Arts Festival exhibitions and events) and over the Summer period (high tourism period in Manly and school holidays).

#### **PROGRAM: People Services**



for the period 1st October to 31st December 2010

**Program KPIs for Quarter ending 31 December 2010** 





COMMENT: Over the quarter many school lifesaving programs and school picnic days were held. Overall it was a consistent month for patron numbers at the Swim Centre.

for the period 1st October to 31st December 2010





for the period 1st October to 31st December 2010

**Program KPIs for Quarter ending 31 December 2010** 

#### **PROGRAM: The Environment**





for the period 1st October to 31st December 2010





for the period 1st October to 31st December 2010





for the period 1st October to 31st December 2010





for the period 1st October to 31st December 2010





Planning And Strategy Division Report No. 3 - Quarterly Update Report on the Management Plan 2010-2013

for the period 1st October to 31st December 2010

Program KPIs for Quarter ending 31 December 2010

#### **PROGRAM: Infrastructure Services**



### Planning And Strategy Division Report No. 4 - Public Exhibition of Manly2015 Vision Manly CBD Tramway Loop Proposal

Manly CBD Tramway Loop under consideration for Manly Town Centre Strategic Plan ("Manly 2015")

#### **Breif Background History of Tramways in Manly**

In 1888 the North Shore, Manly and Pittwatter Tramway and Railway Act was passed. On 9<sup>th</sup> March 1899 the Manly to Pittwater Tramway League was established.

The Tramway League delivered petitions calling for co