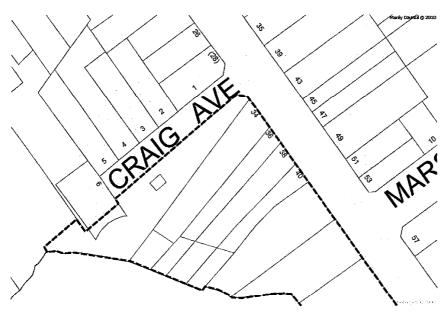

### **TABLE OF CONTENTS**

| Item Page N                                                                                                                                           | Νο. |
|-------------------------------------------------------------------------------------------------------------------------------------------------------|-----|
| General Managers Division Report No. 4 Compliance and Enforcement Policy                                                                              |     |
| AT1: Compliance and Enforcement Policy Final Revised2                                                                                                 |     |
| PLANNING AND STRATEGY DIVISION                                                                                                                        |     |
| Planning And Strategy Division Report No. 3 Quarterly Update Report on the Management Plan 2010-2013 for the period 1st October to 31st December 2010 |     |
| AT1: Management Plan Matrix Second Quarter Update to 31 December 2010                                                                                 |     |
| AT2: Program KPIs for Quarter ending 31 December 2010                                                                                                 |     |
| Planning And Strategy Division Report No. 4 Public Exhibition of Manly2015 Vision                                                                     |     |
| AT1: Manly CBD Tramway Loop Proposal                                                                                                                  |     |
| AT2: Manly2015 Proposed Consultation Strategy                                                                                                         |     |
| Planning And Strategy Division Report No. 5 Draft Manly Comprehensive LEP 2011 - Rezoning Options for 34, 36, 38 and 40 Stuart Street, Manly          |     |
| AT1: Options for Rezoning of Stuart Street - mapped                                                                                                   |     |
| AT2: Discussion Paper 2006 - Rezoning of Stuart Street Properties                                                                                     |     |