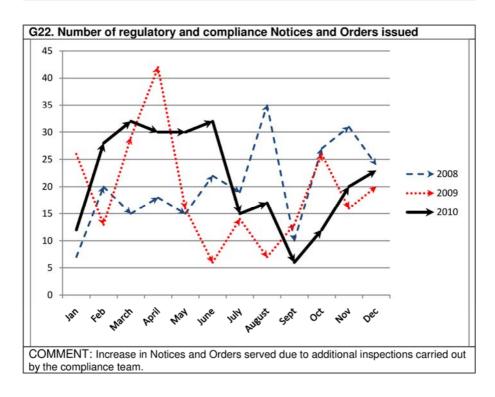

over the Summer period (high tourism period in Manly and school holidays).

#### **PROGRAM: People Services**



for the period 1st October to 31st December 2010

**Program KPIs for Quarter ending 31 December 2010** 





COMMENT: Over the quarter many school lifesaving programs and school picnic days were held. Overall it was a consistent month for patron numbers at the Swim Centre.

for the period 1st October to 31st December 2010





for the period 1st October to 31st December 2010

**Program KPIs for Quarter ending 31 December 2010** 

#### **PROGRAM: The Environment**





for the period 1st October to 31st December 2010





for the period 1st October to 31st December 2010





for the period 1st October to 31st December 2010





for the period 1st October to 31st December 2010





Planning And Strategy Division Report No. 3 - Quarterly Update Report on the Management Plan 2010-2013

for the period 1st October to 31st December 2010

Program KPIs for Quarter ending 31 December 2010

#### **PROGRAM: Infrastructure Services**



### Planning And Strategy Division Report No. 4 - Public Exhibition of Manly2015 Vision Manly CBD Tramway Loop Proposal

Manly CBD Tramway Loop under consideration for Manly Town Centre Strategic Plan ("Manly 2015")

#### **Breif Background History of Tramways in Manly**

In 1888 the North Shore, Manly and Pittwatter Tramway and Railway Act was passed. On 9<sup>th</sup> March 1899 the Manly to Pittwater Tramway League was established.

The Tramway League delivered petitions calling for construction of a tramway in the Manly-Warringah area. At