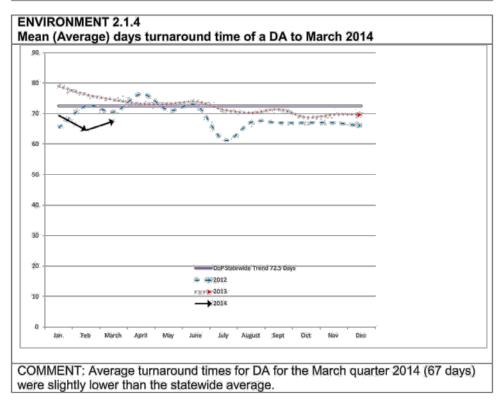

Page 4 of 12

Corporate Services Division Report No. 9.DOC - Third Quarter Report (1 January to 31 March 2014) – Progress with Four Year Delivery Program 2013-2017, Operational Plan 2013-2014 and Budget 2013-2014 Graphs Quarterly Report