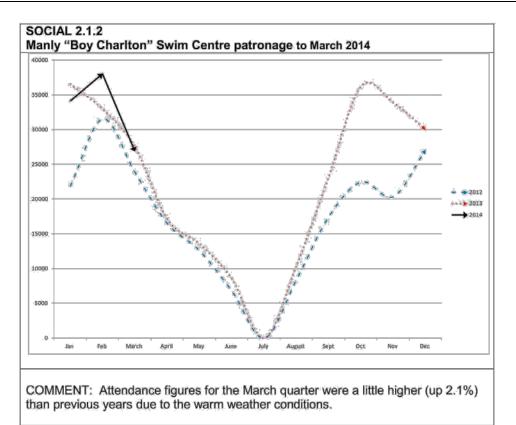

Page 3 of 12

Corporate Services Division Report No. 9.DOC - Third Quarter Report (1 January to 31 March 2014) – Progress with Four Year Delivery Program 2013-2017, Operational Plan 2013-2014 and Budget 2013-2014 Graphs Quarterly Report