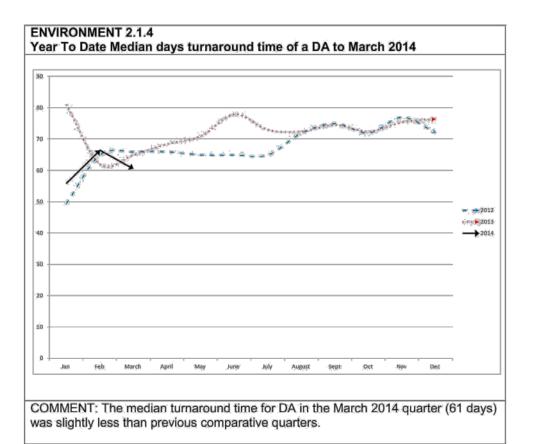

Page 3 of 12

Corporate Services Division Report No. 9.DOC - Third Quarter Report (1 January to 31 March 2014) – Progress with Four Year Delivery Program 2013-2017, Operational Plan 2013-2014 and Budget 2013-2014 Graphs Quarterly Report