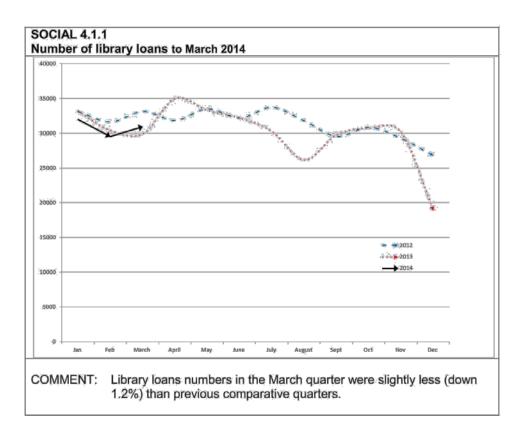

**Graphs Quarterly Report** 

Corporate Services Division Report No. 9.DOC - Third Quarter Report (1 January to 31 March 2014) – Progress with Four Year Delivery Program 2013-2017, Operational Plan 2013-2014 and Budget 2013-2014