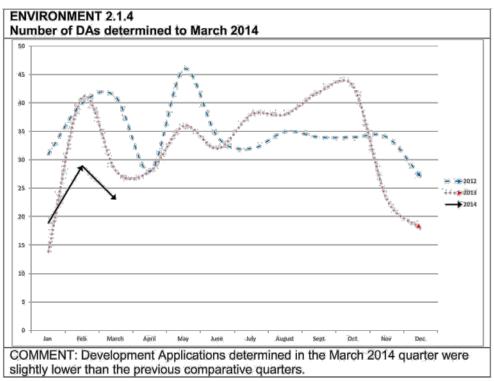

**Graphs Quarterly Report** 

Page 2 of 12

Corporate Services Division Report No. 9.DOC - Third Quarter Report (1 January to 31 March 2014) – Progress with Four Year Delivery Program 2013-2017, Operational Plan 2013-2014 and Budget 2013-2014 Graphs Quarterly Report