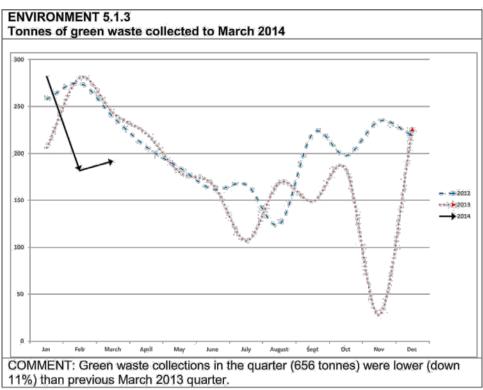

was up by 3259 visitors (5.4%) compared to the March quarter 2013.



Page 4 of 12

Corporate Services Division Report No. 9.DOC - Third Quarter Report (1 January to 31 March 2014) – Progress with Four Year Delivery Program 2013-2017, Operational Plan 2013-2014 and Budget 2013-2014 Graphs Quarterly Report





Page 5 of 12

Corporate Services Division Report No. 9.DOC - Third Quarter Report (1 January to 31 March 2014) – Progress with Four Year Delivery Program 2013-2017, Operational Plan 2013-2014 and Budget 2013-2014

**Graphs Quarterly Report** 





Page 6 of 12

Corporate Services Division Report No. 9.DOC - Third Quarter Report (1 January to 31 March 2014) – Progress with Four Year Delivery Program 2013-2017, Operational Plan 2013-2014 and Budget 2013-2014 Graphs Quarterly Report





Page 7 of 12

Corporate Services Division Report No. 9.DOC - Third Quarter Report (1 January to 31 March 2014) – Progress with Four Year Delivery Program 2013-2017, Operational Plan 2013-2014 and Budget 2013-2014 Graphs Quarterly Report





Page 8 of 12

Corporate Services Division Report No. 9.DOC - Third Quarter Report (1 January to 31 March 2014) – Progress with Four Year Delivery Program 2013-2017, Operational Plan 2013-2014 and Budget 2013-2014

**Graphs Quarterly Report** 





Corporate Services Division Report No. 9.DOC - Third Quarter Report (1 January to 31 March 2014) – Progress with Four Year Delivery Program 2013-2017, Operational Plan 2013-2014 and Budget 2013-2014

**Graphs Quarterly Report** 





Page 10 of 12

Corporate Services Division Report No. 9.DOC - Third Quarte