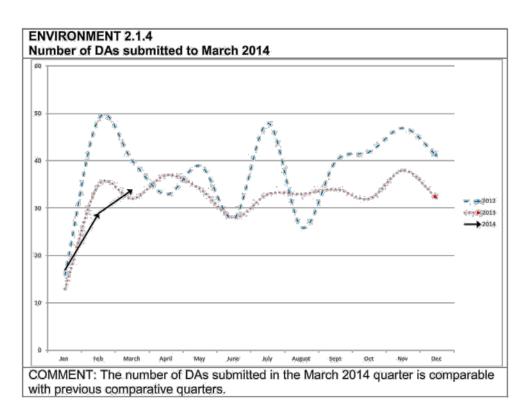

**Graphs Quarterly Report** 

Page 6 of 12

Corporate Services Division Report No. 9.DOC - Third Quarter Report (1 January to 31 March 2014) – Progress with Four Year Delivery Program 2013-2017, Operational Plan 2013-2014 and Budget 2013-2014 Graphs Quarterly Report