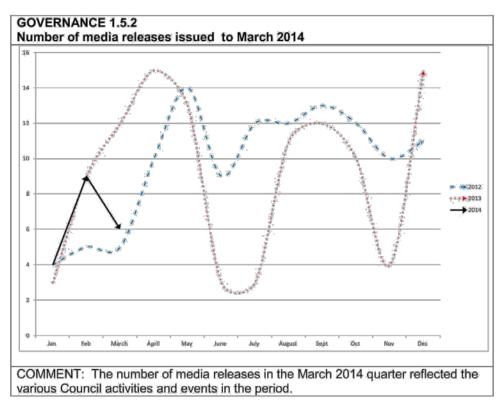

**Graphs Quarterly Report** 

Page 2 of 12

Corporate Services Division Report No. 9.DOC - Third Quarter Report (1 January to 31 March 2014) – Progress with Four Year Delivery Program 2013-2017, Operational Plan 2013-2014 and Budget 2013-2014 Graphs Quarterly Report