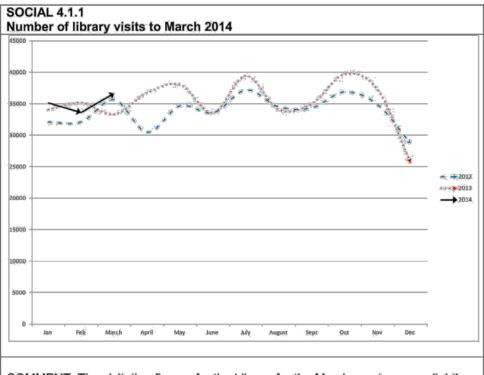

**Graphs Quarterly Report** 

Page 2 of 12

Corporate Services Division Report No. 9.DOC - Third Quarter Report (1 January to 31 March 2014) – Progress with Four Year Delivery Program 2013-2017, Operational Plan 2013-2014 and Budget 2013-2014 Graphs Quarterly Report