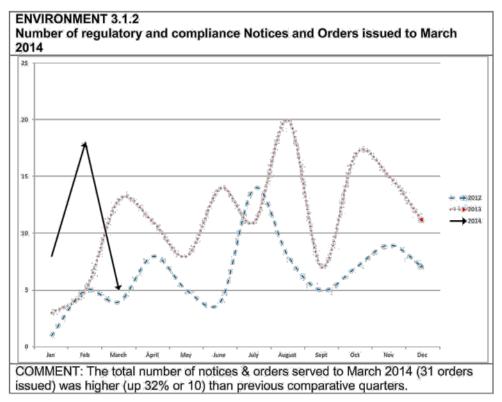

**Graphs Quarterly Report** 

Corporate Services Division Report No. 9.DOC - Third Quarter Report (1 January to 31 March 2014) – Progress with Four Year Delivery Program 2013-2017, Operational Plan 2013-2014 and Budget 2013-2014