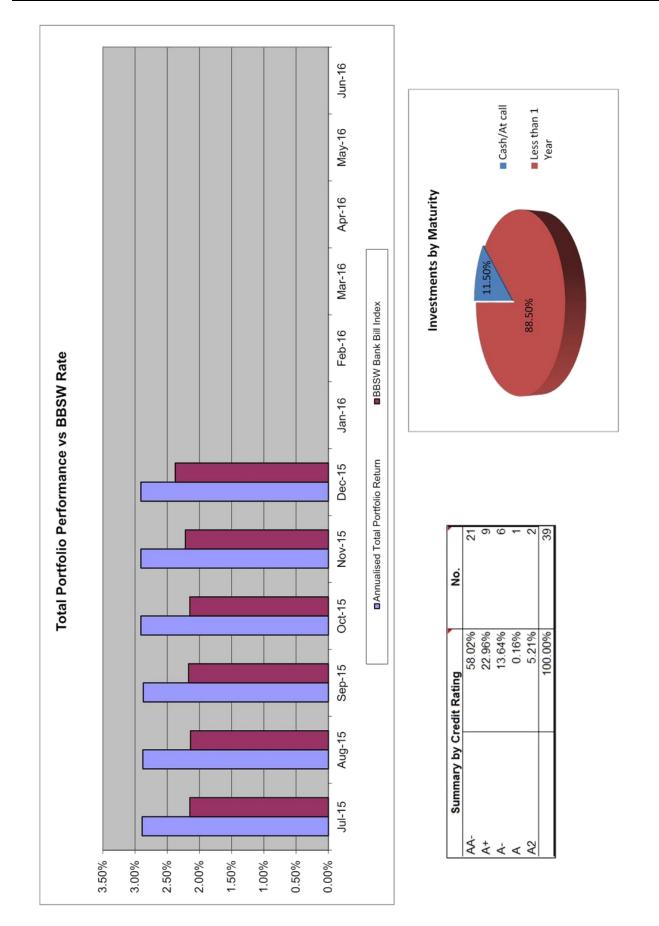

Attached is the report of the bank balances and investment performance for **December 2015**.

Investments overall performed above the 90 day average Bank Bill Swap Rate (BBSW) for the month providing a return of 2.91% (*Council Benchmark =2.38% - benchmark is 90 day average BBSW*).