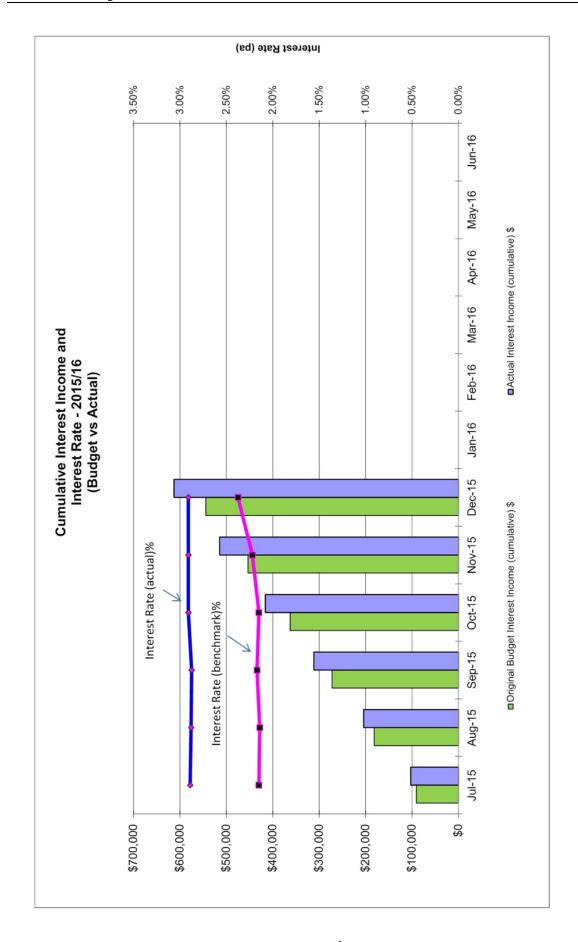

#### **Investment Performance**

The Investment Report shows that Council has total Investments of \$38,369,582 comprising a Commonwealth Bank Balance of \$2,612,556 and Investment Holdings of \$35,757,026 directly managed.

Investments overall performed above the 90 day average Bank Bill Swap Rate (BBSW) for the month providing a return of 2.91% (*Council Benchmark =2.38% - benchmark is 90 day average BBSW*).