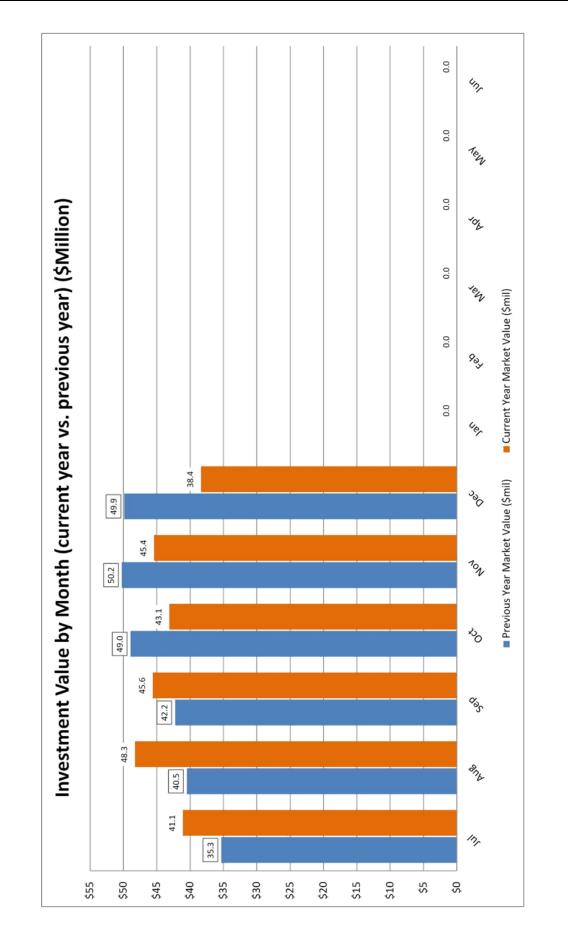

Attached is the report of the bank balances and investment performance for **December 2015**.

#### **Investment Performance**

The Investment Report shows that Council has total Investments of \$38,369,582 comprising a Commonwealth Bank Balance of \$2,612,556 and Investment Holdings of \$35,757,026 directly managed.