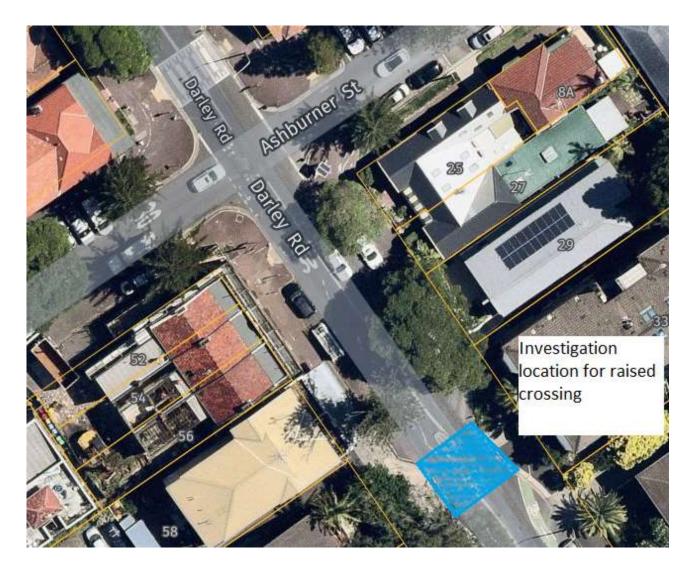

Based on recent surveys, the Darley Road entry treatment may be considered as a priority, due to the number of vehicles (AADT 9248) and whilst 85<sup>th</sup> percentile is 45km/h, the speed of some vehicles (peak speed) is >90km/h and there are over 600 vehicles a week exceeding 60 km/h (posted speed limit 50km/h) approaching and exiting the zone.

Initial investigation has commenced on whether it is feasible to relocate the existing refuge and convert it to a raised pedestrian crossing near the intersection of Ashburner Street. This would also be the subject of a separate consultation and report to the Local Traffic Committee.