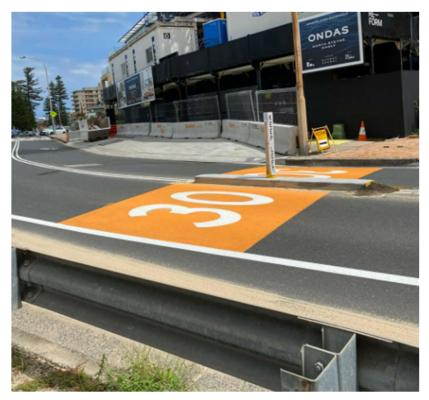

The installation of the associated colour patches and "30" km/h markings in the approved locations, has continued as approved by the Northern Beaches Council Local Traffic Committee at the February 2023 meeting. A subsequent site inspection has determined that some devices can remain, and some be considered for removal/modification.

The Transport Network team have also undertaken a series of additional speed and volume surveys in the North Steyne area to consider the effectiveness of the devices installed to date. These surveys showed a slight reduction in overall speed from 39km/h to 37km/h in two locations (between Steinton Street and Denison Street, House No.69-74 and between Pacific Street and Pine Street, House No.110) and from 39km/h to 33km/h in one location (between Pine Street & Carlton Street, House No.89-90) and from 39km/h to 31km/h in a second location (between Ceramic Lane and Collingwood Street, outside No.20 Bonner Avenue) - see attached data.