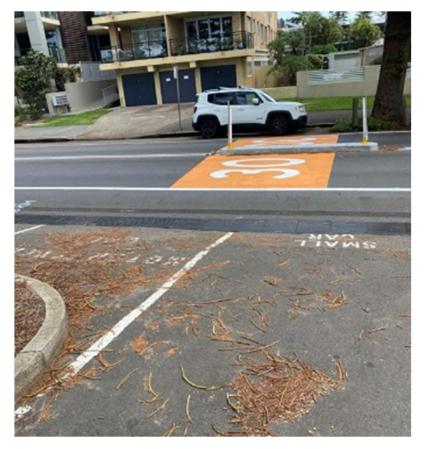

The Transport team were requested to review the second package of works and report back to the Northern Beaches Council Local Traffic Committee before the March 2023 Ordinary Meeting. The installation of the median islands has been paused whilst the review is undertaken. The contractors have installed 12 median islands along North Steyne, 2 in Raglan Street and 1 in Collingwood Street.

The installation of the associated colour patches and "30" km/h markings in the approved locations, has continued as approved by the Northern Beaches Council Local Traffic Committee at the February 2023 meeting. A subsequent site inspection has determined that some devices can remain, and some be considered for removal/modification.

#### PROPOSAL

Council has undertaken a review of the location and issues and proposes to remove the median islands at the following locations (as shown on the included plans) to address the issues raised with access to the 90° parking along the beachfront:

• North Steyne, north of Denison Street

• Outside No.84 North Steyne

• Outside No.91 North Steyne

• Outside No.105-107 North Steyne

• Outside No.112-113 North Steyne

• North Steyne, north of Ceramic Lane

Council will adjust the median island outside No.140 North Steyne, to minimise the length of the island.