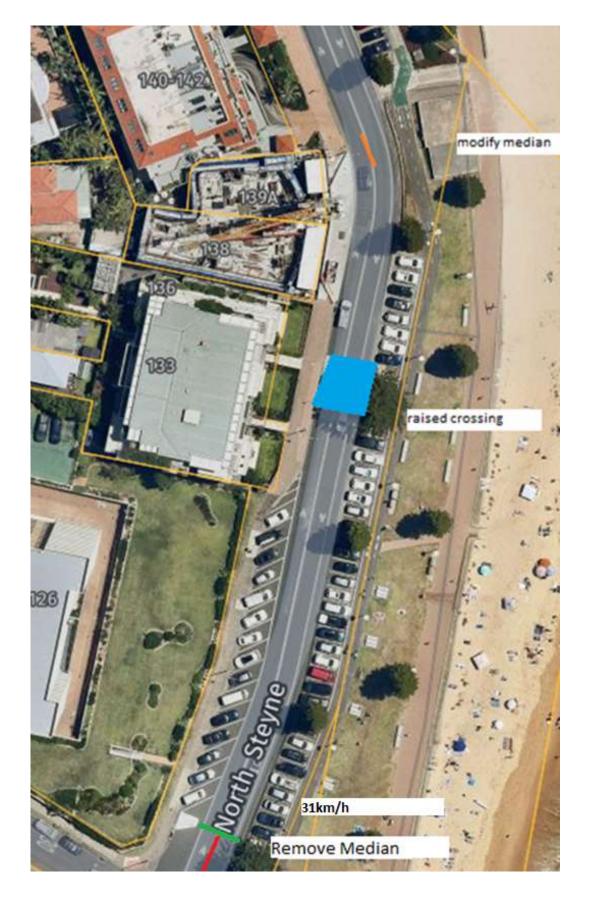

#### PROPOSAL

Council has undertaken a review of the location and issues and proposes to remove the median islands at the following locations (as shown on the included plans) to address the issues raised with access to the 90° parking along the beachfront:

• North Steyne, north of Denison Street

• Outside No.84 North Steyne

• Outside No.91 North Steyne

• Outside No.105-107 North Steyne

• Outside No.112-113 North Steyne

• North Steyne, north of Ceramic Lane

Council will adjust the median island outside No.140 North Steyne, to minimise the length of the island.