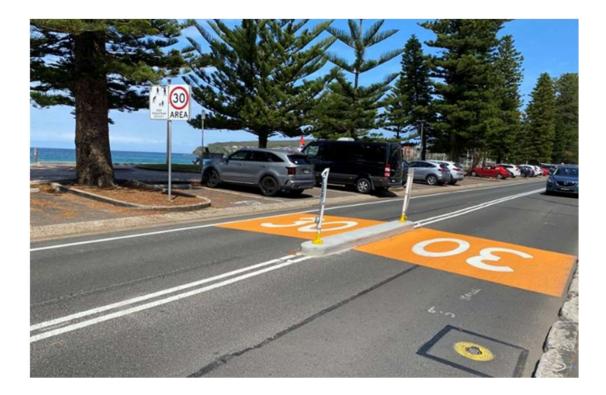

#### BACKGROUND

The implementation of infrastructure to support the 30km/h speed zone in the Manly area was released as two delivery packages. The first package was to implement the safe pedestrian crossings at several locations across the beachfront area to define the pedestrian desire lines.

The second package of works was to install median islands to provide a vertical element on the pavement to encourage compliance with the posted speed limit. Some of these installations were designed to act as entry treatments and others as repeater treatments, to reinforce the precinct control.

The Transport team were requested to review the second package of works and report back to the Northern Beaches Council Local Traffic Committee before the March 2023 Ordinary Meeting. The installation of the median islands has been paused whilst the review is undertaken. The contractors have installed 12 median islands along North Steyne, 2 in Raglan Street and 1 in Collingwood Street.

The installation of the associated colour patches and "30" km/h markings in the approved locations, has continued as approved by the Northern Beaches Council Local Traffic Committee at the February 2023 meeting. A subsequent site inspection has determined that some devices can remain, and some be considered for removal/modification.