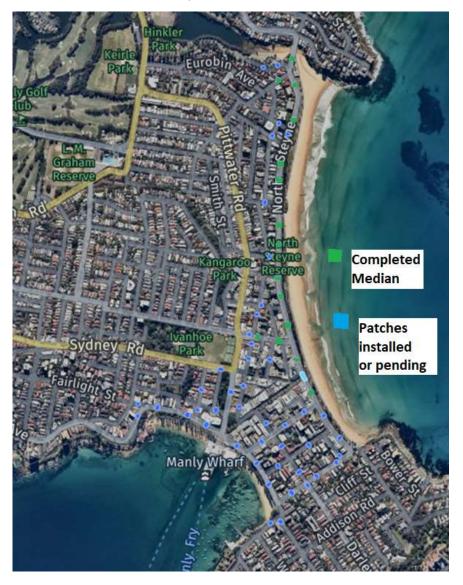

#### BACKGROUND

The implementation of infrastructure to support the 30km/h speed zone in the Manly area was released as two delivery packages. The first package was to implement the safe pedestrian crossings at several locations across the beachfront area to define the pedestrian desire lines.

The second package of works was to install median islands to provide a vertical element on the pavement to encourage compliance with the posted speed limit. Some of these installations were designed to act as entry treatments and others as repeater treatments, to reinforce the precinct control.

The first package of works was approved by the Northern Beaches Council Local Traffic Committee in March 2022, and the second package in April 2022. Delivery of the first package commenced in April 2022 and the second package was not commenced until January 2023.

The Transport team were requested to review the second package of works and report back to the Northern Beaches Council Local Traffic Committee before the March 2023 Ordinary Meeting. The installation of the median islands has been paused whilst the review is undertaken. The contractors have installed 12 median islands along North Steyne, 2 in Raglan Street and 1 in Collingwood Street.

The installation of the associated colour patches and "30" km/h markings in the approved locations, has continued as approved by the Northern Beaches Council Local Traffic Committee at the February 2023 meeting. A subsequent site inspection has determined that some devices can remain, and some be considered for removal/modification.

#### PROPOSAL

Council has undertaken a review of the location and issues and proposes to remove the median islands at the following locations (as shown on the included plans) to address the issues raised with access to the 90° parking along the beachfront:

• North Steyne, north of Denison Street

• Outside No.84 North Steyne

• Outside No.91 North Steyne

• Outside No.105-107 North Steyne

• Outside No.112-113 North Steyne

• North Steyne, north of Ceramic Lane

Council will adjust the median island outside No.140 North Steyne, to minimise the length of the island.