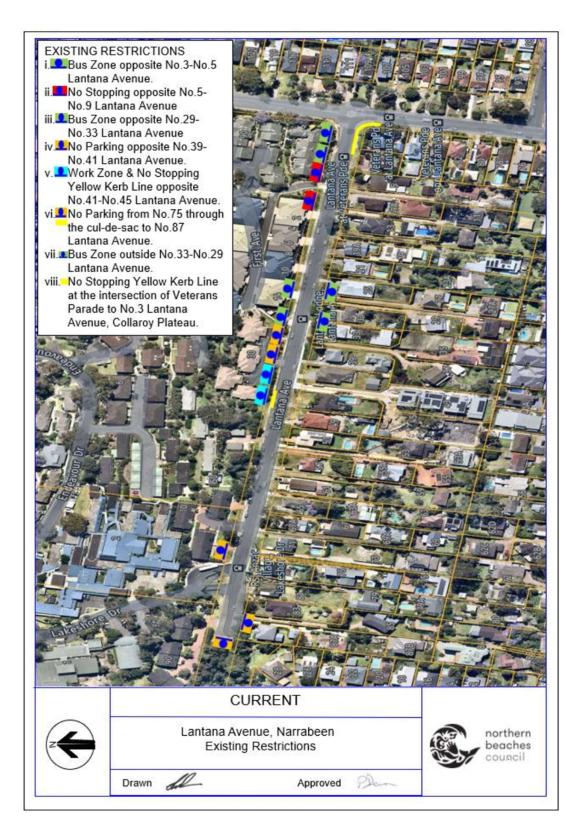

| ITEM 4.3                 | LANTANA AVENUE, NARRABEEN - NO PARKING & NO<br>STOPPING |
|--------------------------|---------------------------------------------------------|
| <b>REPORTING OFFICER</b> | TRAFFIC OFFICER                                         |
| TRIM FILE REF            | 2023/104778                                             |
| ATTACHMENTS              | 1 Lantana Avenue, Narrabeen - Plan                      |
|                          | 2 Lantana Avenue, Narrabeen - Table Of Consultation     |
|                          | 3 Existing Parking Conditions - Lantana Avenue          |

#### BACKGROUND

Council has received ongoing concerns from residents and recently from the bus operator, regarding sections of unrestricted parking on the northern side of Lantana Avenue, Narrabeen.

It should be noted the concerns raised have continued for consecutive years and Council has completed seven previous Traffic Committee reports since April 2018 which have included pedestrian safety improvements, No Parking restrictions, No Stopping restrictions, and modified parking restrictions.

Since 2018, previous proposals have been implemented; however, Council continues to receive requests regarding the existing unrestricted parking sections of Lantana Avenue reducing the road width, affecting traffic flow, restricts bus, waste and emergency vehicle access. Further concerns include, vehicles often drive into incoming traffic and restricted visibility exiting driveways.

#### LOCATION

- Lantana Avenue is a local No Through road with an average width of 8m and a default speed limit of 50 km/h.
- Lantana Avenue carries medium volumes of two-way traffic and intersects Veterans Parade on its eastern side and ends in a cul-de-sac on its western side.
- Bus Zones and existing No Stopping restrictions are located on the northern side and an existing No Parking restriction in the cul-de-sac.
- Lantana Avenue consists of low to medium density residential on the south side and the RSL Anzac Village establishment on the northern side.

#### ISSUES

- Ongoing Development Approvals including the RSL Anzac Village, granny flats and development on the southern side have resulted in increasing levels of on-street parking.
- In sections of the road construction related vehicles occupy the road space during construction hours and affecting two-way traffic flow.
- Unrestricted parking on both sides affects bus access, reduces visibility and vehicles often drive into incoming traffic.

- Majority of residents on the northern side have visibility concerns when exiting their driveway onto Lantana Avenue.
- If parking was restricted on the northern side opposed to the southernside, elderly residents would be required to cross the road daily.

#### PROPOSAL

Council has undertaken a review of the location and restricted parking on the northern side of Lantana Avenue. The northern side was preferred over the southern side, as concerns were raised on the northern side in relation to restricted visibility and vehicle access from driveways, existing Bus Zone and No Stopping areas reduced existing parking space, residents of the southern side would be required to cross the road to the parked vehicles and vice versa for elderly residents, if vehicles were parked on the southern side.

Therefore, Council proposes to install *No Parking 6:00am-7:00pm Everyday* restrictions in the existing unrestricted parking areas on the northern side of Lantana Avenue from the intersection of Veterans Parade & Lantana Avenue, west to the eastern side of the driveway of No.70 Lantana Avenue, Narrabeen.

Additionally, install a No Stopping Unbroken Yellow Kerb Line approx.56m in length from the eastern side of the driveway outside No.70 Lantana Avenue to the intersection of Lakeshore Drive and Lantana Avenue, Narrabeen.