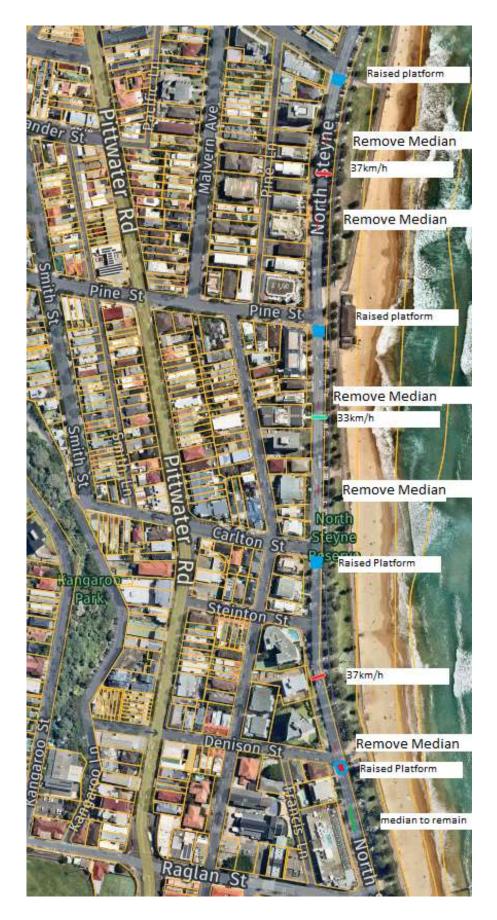

The Transport Network team have also undertaken a series of additional speed and volume surveys in the North Steyne area to consider the effectiveness of the devices installed to date. These surveys showed a slight reduction in overall speed from 39km/h to 37km/h in two locations (between Steinton Street and Denison Street, House No.69-74 and between Pacific Street and Pine Street, House No.110) and from 39km/h to 33km/h in one location (between Pine Street & Carlton Street, House No.89-90) and from 39km/h to 31km/h in a second location (between Ceramic Lane and Collingwood Street, outside No.20 Bonner Avenue) - see attached data.

#### PROPOSAL

Council has undertaken a review of the location and issues and proposes to remove the median islands at the following locations (as shown on the included plans) to address the issues raised with access to the 90° parking along the beachfront:

• North Steyne, north of Denison Street

• Outside No.84 North Steyne

• Outside No.91 North Steyne

• Outside No.105-107 North Steyne

• Outside No.112-113 North Steyne

• North Steyne, north of Ceramic Lane

Council will adjust the median island outside No.140 North Steyne, to minimise the length of the island.