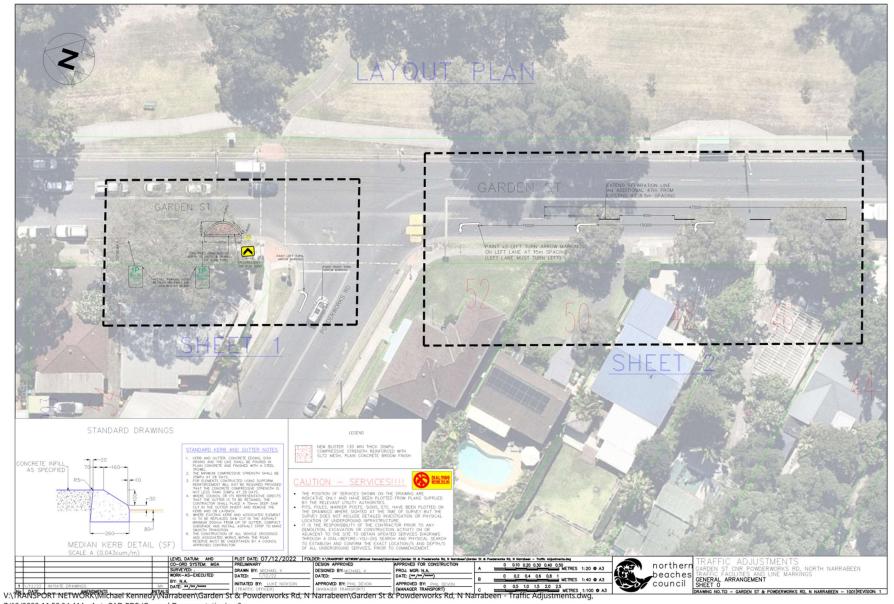

ion of a kerb blister north of the intersection of Garden Street and Powderworks Road on the western side of the carriageway.
- B. Installation of 1P 8am 6pm Everyday between the kerb blister and driveway at 54 Garden Street North Narrabeen.
- C. Installation of Left Turn pavement arrows in the kerb side lane on the northbound Garden Street approach to Powderworks Road.
- D. Installation of an additional 47metres of Separation line in Garden Street on the northbound approach to Powderworks Road.



ATTACHMENT 1 Garden St cnr Powderworks Rd, N Narrabeen - Traffic Adjustments - plan ITEM NO. 4.5 - 7 MARCH 2023



7/12/2022 11:50:28 AM, \_AutoCAD PDF (General Documentation).pc3



ATTACHMENT 1 Garden St cnr Powderworks Rd, N Narrabeen - Traffic Adjustments - plan ITEM NO. 4.5 - 7 MARCH 2023



7/12/2022 11:50:34 AM, \_AutoCAD PDF (General Documentation).pc3



ATTACHMENT 1 Garden St cnr Powderworks Rd, N Narrabeen - Traffic Adjustments - plan

ITEM NO. 4.5 - 7 MARCH 2023



7/12/2022 11:50:39 AM, \_AutoCAD PDF (General Documentation).pc3





7/12/2022 11:50:44 AM, \_AutoCAD PDF (General Documentation).pc3



ITEM NO. 4.6 - 07 MARCH 2023

| ITEM 4.6          | LAGOON STREET, NARRABEEN - BUS ZONE AMENDMENT |
|-------------------|-----------------------------------------------|
| REPORTING OFFICER | TRAFFIC ENGINEERING COORDINATOR               |
| TRIM FILE REF     | 2023/120736                                   |
| ATTACHMENTS       | 1 Plan                                        |

GEOCODES: -33.712870, 151.298572

# REPORT

# BACKGROUND

Council has received concerns from bo