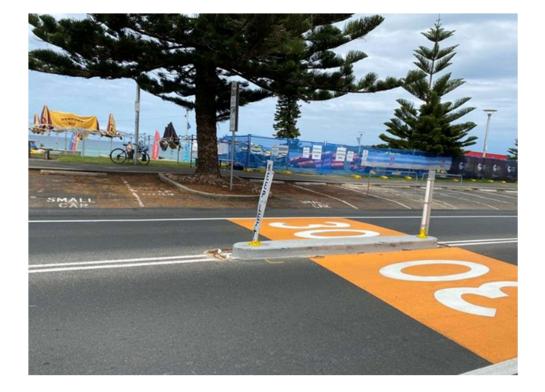

The Transport team were requested to review the second package of works and report back to the Northern Beaches Council Local Traffic Committee before the March 2023 Ordinary Meeting. The installation of the median islands has been paused whilst the review is undertaken. The contractors have installed 12 median islands along North Steyne, 2 in Raglan Street and 1 in Collingwood Street.

The installation of the associated colour patches and "30" km/h markings in the approved locations, has continued as approved by the Northern Beaches Council Local Traffic Committee at the February 2023 meeting. A subsequent site inspection has determined that some devices can remain, and some be considered for removal/modification.

#### PROPOSAL

Council has undertaken a review of the location and issues and proposes to remove the median islands at the following locations (as shown on the included plans) to address the issues raised with access to the 90° parking along the beachfront:

• North Steyne, north of Denison Street

• Outside No.84 North Steyne

• Outside No.91 North Steyne

• Outside No.105-107 North Steyne

• Outside No.112-113 North Steyne

• North Steyne, north of Ceramic Lane

Council will adjust the median island outside No.140 North Steyne, to minimise the length of the island.