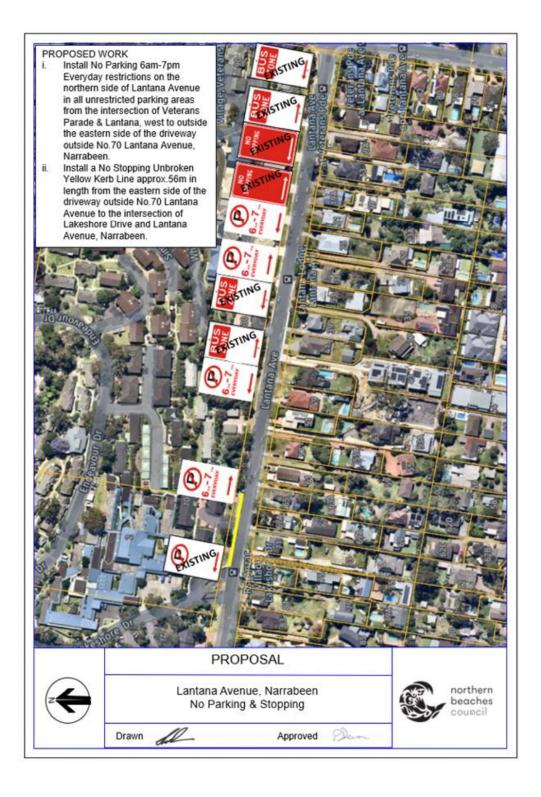

Therefore, Council proposes to install *No Parking 6:00am-7:00pm Everyday* restrictions in the existing unrestricted parking areas on the northern side of Lantana Avenue from the intersection of Veterans Parade & Lantana Avenue, west to the eastern side of the driveway of No.70 Lantana Avenue, Narrabeen.

Additionally, install a No Stopping Unbroken Yellow Kerb Line approx.56m in length from the eastern side of the driveway outside No.70 Lantana Avenue to the intersection of Lakeshore Drive and Lantana Avenue, Narrabeen.

#### **RECOMMENDATION TO TRAFFIC COMMITTEE**

That the Traffic Committee supports the:

- A. Installation of No Parking 6:00am-7:00pm Everyday restrictions in the existing unrestricted parking areas on the northern side of Lantana Avenue from the intersection of Veterans Parade & Lantana Avenue, west to the eastern side of the driveway of No.70 Lantana Avenue, Narrabeen.
- B. Installation of a No Stopping Unbroken Yellow Kerb Line approx.56m in length from the eastern side of the driveway outside No.70 Lantana Avenue to the intersection of Lakeshore Drive and Lantana Avenue, Narrabeen.