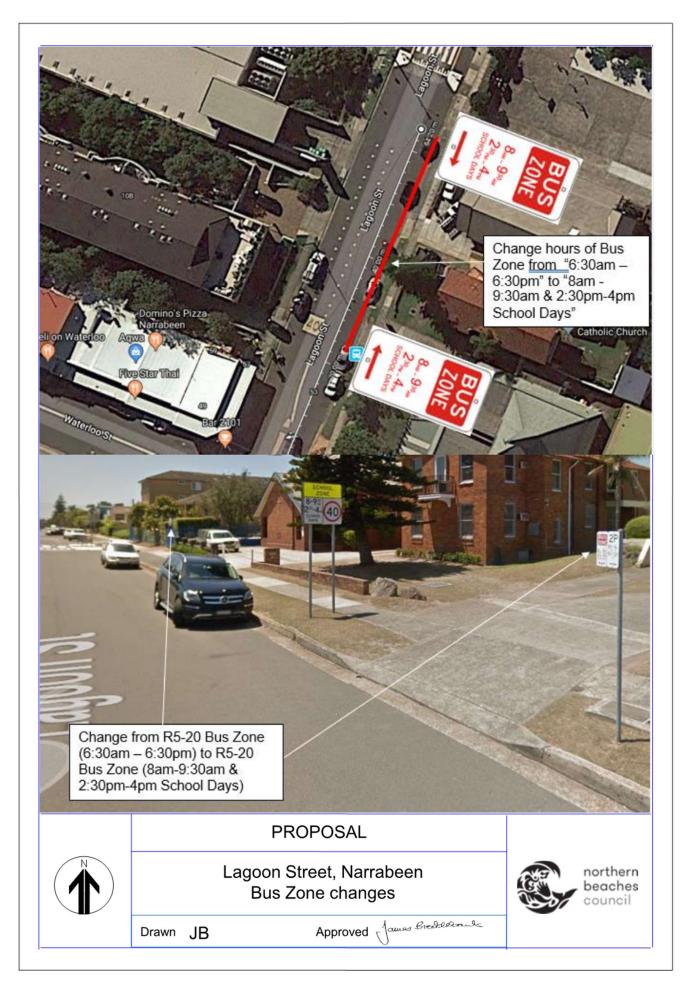

the following impact(s) on pedestrians and people cycling:

- The proposal will have no impact on people cycling and does not affect any future planned facilities.
- The proposal does not affect the pedestrian facilities or impacts on walking paths.

## CONSULTATION

Consultation letters have not been distributed, however, the changes have the support of both the school and the church, as it will free up parking outside of the Bus Zone operating hours. Keolis Downer have also indicated that they do not oppose the change,

#### **RECOMMENDATION TO TRAFFIC COMMITTEE**

That the Traffic Committee supports the:

A. Adjustment to the operating hours of the Bus Zone on the east side of Lagoon Street, outside St. Joseph's Church, the Bus Zone to operate 8am-9:30am and 2:30pm-4pm School Days.







ITEM NO. 4.7 - 07 MARCH 2023

| ITEM 4.7          | SOUTH CREEK ROAD, CROMER - SIGHT LINE<br>IMPROVEMENTS |
|-------------------|-------------------------------------------------------|
| REPORTING OFFICER | TRAFFIC ENGINEERING COORDINATOR                       |
| TRIM FILE REF     | 2023/120744                                           |
| ATTACHMENTS       | 1 Plan                                                |
|                   |                                                       |

GEOCODES: -33.738929, 151.285937

# REPORT

## BACKGROUND

Council has received concerns from local residents regarding sightlines being impeded by buses parked on the north side of South Creek Road, east of its intersection with Inman Road. The Bus Zone in question is used by school buses and by