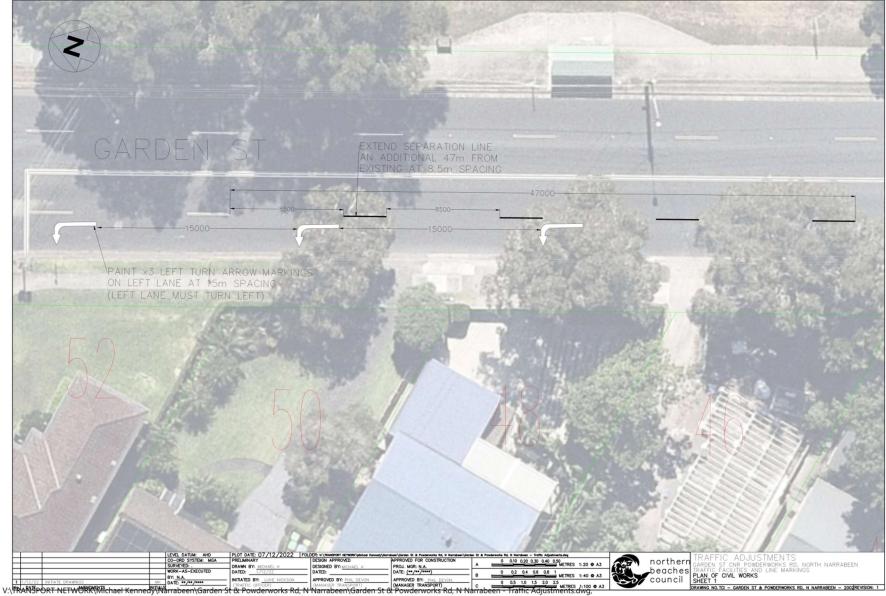

ation of Left Turn pavement arrows in the kerb side lane on the northbound Garden Street approach to Powderworks Road.
- D. Installation of an additional 47metres of Separation line in Garden Street on the northbound approach to Powderworks Road.



ATTACHMENT 1 Garden St cnr Powderworks Rd, N Narrabeen - Traffic Adjustments - plan ITEM NO. 4.5 - 7 MARCH 2023



7/12/2022 11:50:28 AM, \_AutoCAD PDF (General Documentation).pc3



ATTACHMENT 1 Garden St cnr Powderworks Rd, N Narrabeen - Traffic Adjustments - plan ITEM NO. 4.5 - 7 MARCH 2023



7/12/2022 11:50:34 AM, \_AutoCAD PDF (General Documentation).pc3



ATTACHMENT 1 Garden St cnr Powderworks Rd, N Narrabeen - Traffic Adjustments - plan

ITEM NO. 4.5 - 7 MARCH 2023



7/12/2022 11:50:39 AM, \_AutoCAD PDF (General Documentation).pc3





7/12/2022 11:50:44 AM, \_AutoCAD PDF (General Documentation).pc3



ITEM NO. 4.6 - 07 MARCH 2023

| ITEM 4.6          | LAGOON STREET, NARRABEEN - BUS ZONE AMENDMENT |
|-------------------|-----------------------------------------------|
| REPORTING OFFICER | TRAFFIC ENGINEERING COORDINATOR               |
| TRIM FILE REF     | 2023/120736                                   |
| ATTACHMENTS       | 1 Plan                                        |

GEOCODES: -33.712870, 151.298572

# REPORT

# BACKGROUND

Council has received concerns from both St. Joseph's Catholic Church and the St.Joseph's School regarding the under-utilised bus stop on the east side of Lagoon Street on the frontage of St. Joseph's Catholic Church. The Bus Zone historically operated only in the "before and after school pe