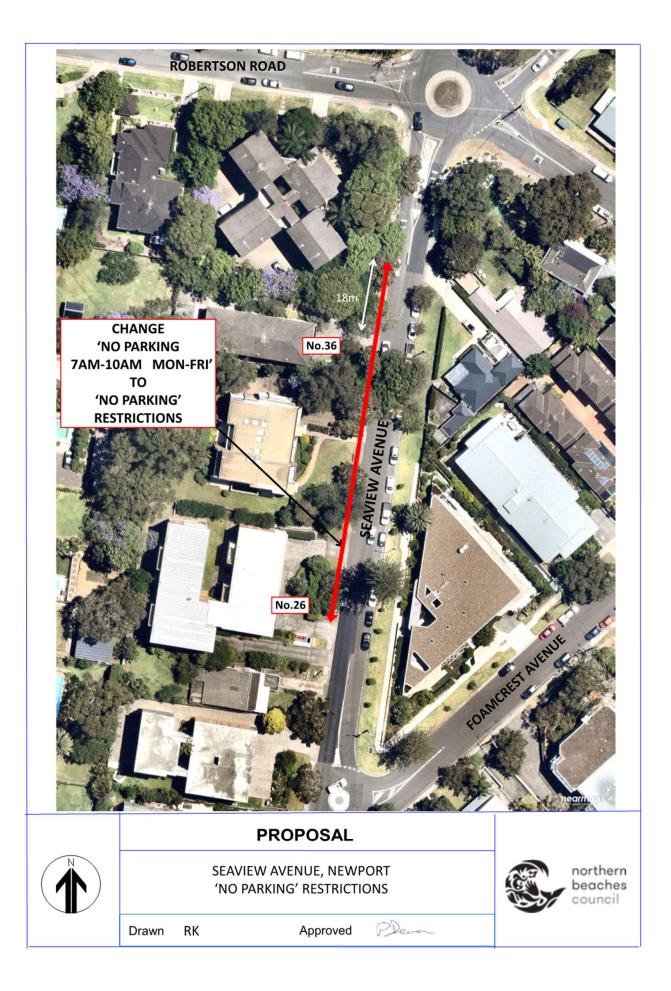

#### BACKGROUND

- Council has received further concerns from residents regarding traffic safety and congestion in Seaview Avenue, between Foamcrest Avenue and Robertson Road in Newport.
- Council previously installed 'No Parking 7am-10am Mon-Fri' restrictions along the same section of Seaview Avenue (western side), to improve safety and traffic flow during the extended AM peak period..

#### LOCATION

- Seaview Avenue, between Bardo Road and Grandview Drive, is classified as a collector road with a 50km/h speed limit.
- The section of Seaview Avenue under consideration is located between Foamcrest Avenue and Robertson Road, where the pavement width is approximately 9m.
- The Seaview Avenue/Robertson Road intersection and Seaview Avenue/Foamcrest Avenue are controlled by a roundabout, with dividing (barrier) lines installed in Seaview Avenue (approximately 30m) on the approaches to each roundabout.
- Parking is restricted adjacent to the dividing (barrier) lines due to the narrow road width, where it is illegal to park within 3 metres of a continuous dividing line.
- There are existing 'No Parking 7am-10am Mon-Fri' restrictions installed along the western side of the road, affecting up to 11 on-street parking spaces.
- The 787n School bus route Newport to Brookvale, operates from the existing bus stop located outside No.32 Seaview Avenue.

#### PROPOSAL

Council has undertaken a review of the above location and proposes that the 'No Parking 7am-10am Mon-Fri' restrictions in Seaview Avenue, between Foamcrest Avenue and Robertson Road. be replaced with 'No Parking' restrictions to apply at all times. A plan of the proposal is shown in Attachment 1 - Seaview Avenue, Newport- Plan.

#### **RECOMMENDATION TO TRAFFIC COMMITTEE**

That the Traffic Committee supports the:

A. Changes from 'No Parking 7am-10am Mon-Fri' to 'No Parking' restrictions in Seaview Avenue (western side), between Foamcrest Avenue and Robertson Road in Newport.