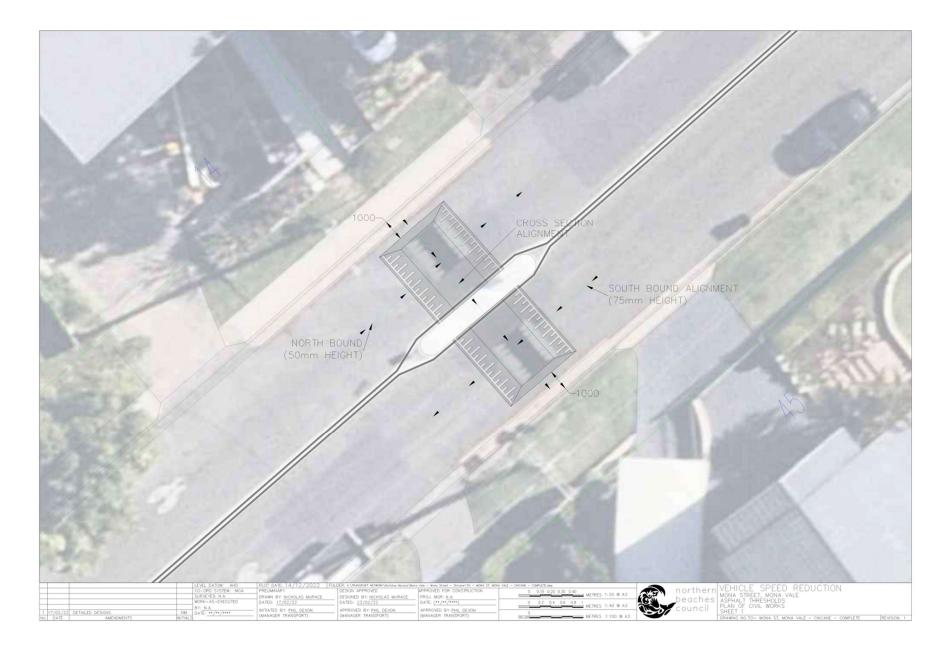

#### BACKGROUND

- Council has received concerns from local residents regarding the inappropriate speed of vehicles travelling along Mona Street, Mona Vale.
- The Local Traffic Committee previously supported a proposal for the installation of a traffic calming device (speed cushions 2.2m wide in each direction separated by a 1m wide traffic island with dividing barrier lines) outside No.14 and No.45 Mona Street.

#### LOCATION

- Mona Street is a collector road with a 50km/h speed limit. The section of road under consideration is located between Waterview Street and Bangalow Avenue.
- Mona Street has a width of 11.5m between kerbs, with a footpath along the full length of the north-western side of the road. The footpath on the south-eastern side only extends south from the intersection with Bangalow Avenue to Pittwater Road.
- Winnererremy Bay Reserve has facilities including a car park, picnic and barbeque areas, café, playground, and public toilets; and is located south-west of Eric Green Drive. Pittwater High School is located further south along Mona Street, between Winnererremy Bay and Pittwater Road.
- 'No Stopping' restrictions (unbroken yellow line) have been installed opposite the traffic island between the driveways of No's 14 and 18, and No's 43 and 45 Mona Street.
- The remaining parking in Mona Street is generally unrestricted, except for the statutory 10m 'No Stopping' restrictions from the T-intersection.
- A number of School bus services operate along Mona Street.

#### PROPOSAL

- Council has undertaken a further review of the location and consulted on a proposal with a raised threshold design. A plan of the proposal is shown in Attachment 1 Mona Street, Mona Vale Plan.
- The new traffic calming device applies vertical deflection to reduce traffic speeds. A flat top road hump will be constructed in asphalt adjacent to the existing traffic island. The different height profiles provide higher traffic calming effects for vehicles travelling in the downhill direction, while a lower hump height enables better traffic flow uphill. The proposed treatment is more durable, as the traffic calming device is constructed within the road pavement and of the same material, in comparison to the rubberised speed cushions previously used which were fastened to the road surface.

#### **RECOMMENDATION TO TRAFFIC COMMITTEE**

That the Traffic Committee supports:

- A. Deferring the proposed traffic calming device (raised threshold design) located between the driveways of No's 14 and 18, and No's 43 and 45 Mona Street, Mona Vale.
- B. Undertaking further community consultation on an additional traffic calming device to be installed on Mona Street between Eric Green Drive and Bangalow Avenue.
- C. Receiving a further report back to the May traffic meeting.