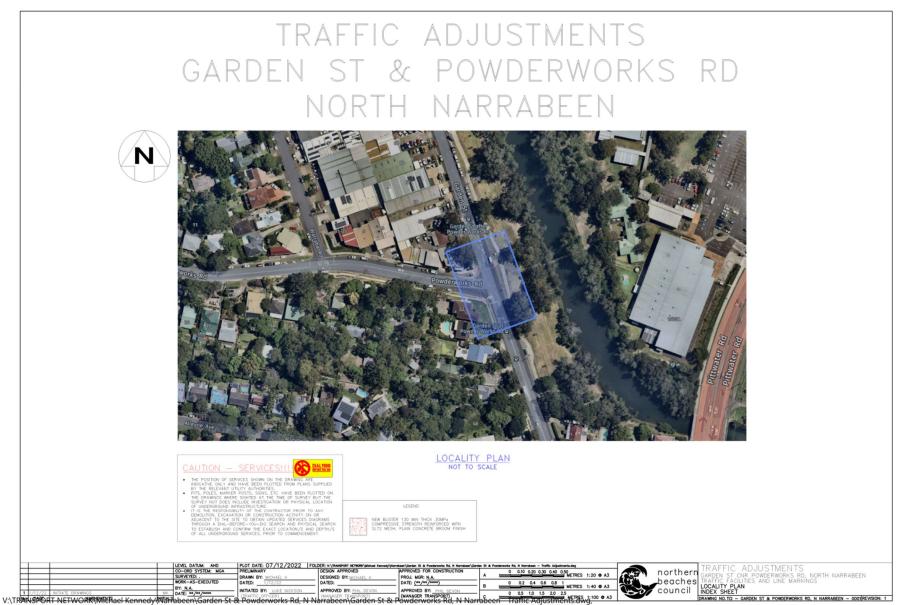

t North Narrabeen. The businesses were supportive of the proposed parking changes.

# **RECOMMENDATION TO TRAFFIC COMMITTEE**

That the Traffic Committee supports the:

- A. Installation of a kerb blister north of the intersection of Garden Street and Powderworks Road on the western side of the carriageway.
- B. Installation of 1P 8am 6pm Everyday between the kerb blister and driveway at 54 Garden Street North Narrabeen.
- C. Installation of Left Turn pavement arrows in the kerb side lane on the northbound Garden Street approach to Powderworks Road.
- D. Installation of an additional 47metres of Separation line in Garden Street on the northbound approach to Powderworks Road.



ATTACHMENT 1 Garden St cnr Powderworks Rd, N Narrabeen - Traffic Adjustments - plan ITEM NO. 4.5 - 7 MARCH 2023



7/12/2022 11:50:28 AM, \_AutoCAD PDF (General Documentation).pc3



ATTACHMENT 1 Garden St cnr Powderworks Rd, N Narrabeen - Traffic Adjustments - plan ITEM NO. 4.5 - 7 MARCH 2023



7/12/2022 11:50:34 AM, \_AutoCAD PDF (General Documentation).pc3



ATTACHMENT 1 Garden St cnr Powderworks Rd, N Narrabeen - Traffic Adjustments - plan

ITEM NO. 4.5 - 7 MARCH 2023



7/12/2022 11:50:39 AM, \_AutoCAD PDF (General Documentation).pc3





7/12/2022 11:50:44 AM, \_AutoCAD PDF (General Documentation).pc3



ITEM NO. 4.6 - 07 MARCH 2023

| ITEM 4.6          | LAGOON STREET, NARRABEEN - BUS ZONE AMENDMENT |
|-------------------|-----------------------------------------------|
| REPORTING OFFICER | TRAFFIC ENGINEERING COORDINATOR               |
| TRIM FILE REF     | 2023/120736