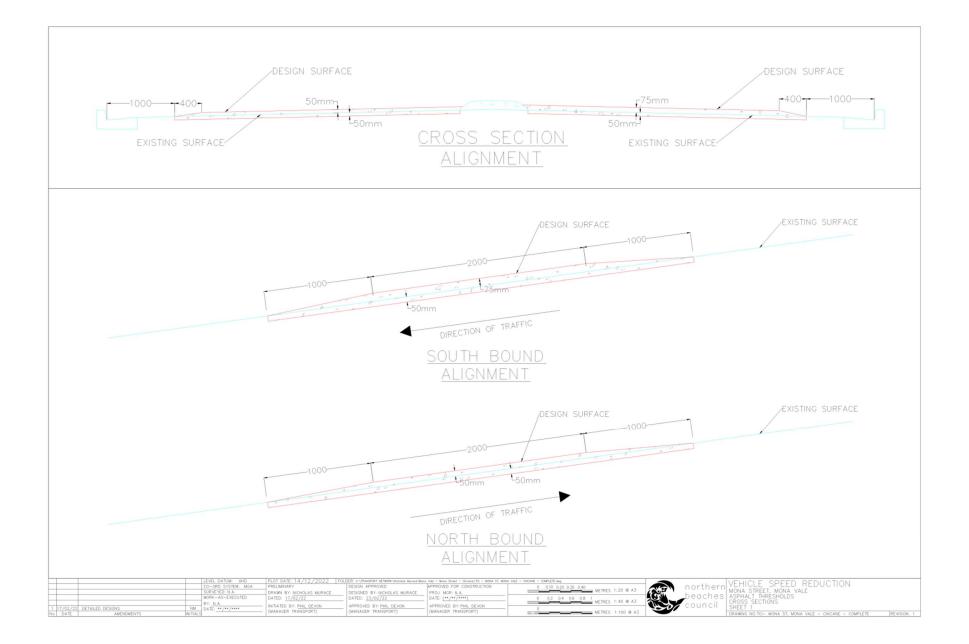

#### PROPOSAL

- Council has undertaken a further review of the location and consulted on a proposal with a raised threshold design. A plan of the proposal is shown in Attachment 1 Mona Street, Mona Vale Plan.
- The new traffic calming device applies vertical deflection to reduce traffic speeds. A flat top road hump will be constructed in asphalt adjacent to the existing traffic island. The different height profiles provide higher traffic calming effects for vehicles travelling in the downhill direction, while a lower hump height enables better traffic flow uphill. The proposed treatment is more durable, as the traffic calming device is constructed within the road pavement and of the same material, in comparison to the rubberised speed cushions previously used which were fastened to the road surface.