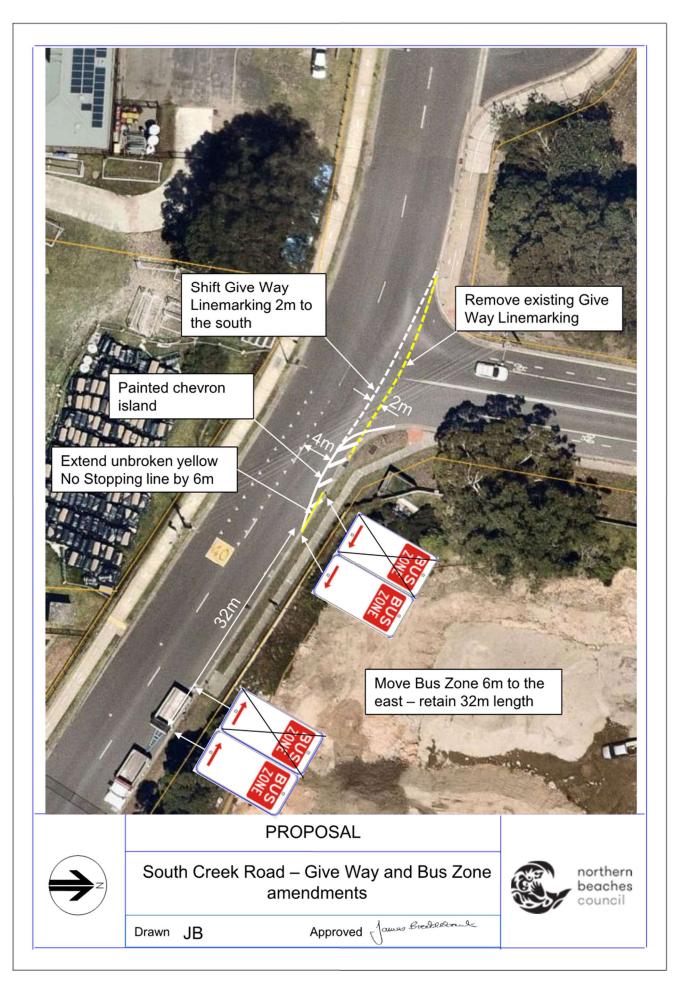

The proposal will have no impact on people cycling and does not affect any future planned facilities.
- The proposal does not affect the pedestrian facilities or impacts on walking paths.

## CONSULTATION

Consultation letters have not been distributed as the above change has little impact on parking and is being introduced for safety reasons.

# **RECOMMENDATION TO TRAFFIC COMMITTEE**

That the Traffic Committee supports:

- A. Relocating the Give Way Linemarking for Inman Road traffic approximately 2m to the south with an associated painted chevron island to the east of the intersection.
- B. Extending the existing No Stopping zone on the north side of South Creek Road east of Inman Road by 6m and shifting of the Bus Zone in an easterly direction maintaining its existing 32m length.







ITEM NO. 4.8 - 07 MARCH 2023

| ITEM 4.8          | REQUEST FOR WORKS ZONE |
|-------------------|------------------------|
| REPORTING OFFICER | TRAFFIC OFFICER        |
| TRIM FILE REF     | 2023/125633            |
| ATTACHMENTS       | NIL                    |

**GEOCODES:** Various

### REPORT

Council has approved the following Works Zone under delegated authority from the Northern Beaches Council Local Traffic Committee to the Traffic Engineer. The Works Zone signs are installed by Council and the applicant is to advise Council of any extension of the Works Zone period prior to the expiry date. The extension is subject to approval by Council's Traffic Engineer.

| Applicant                                           | Location                                  | Works Zone Length