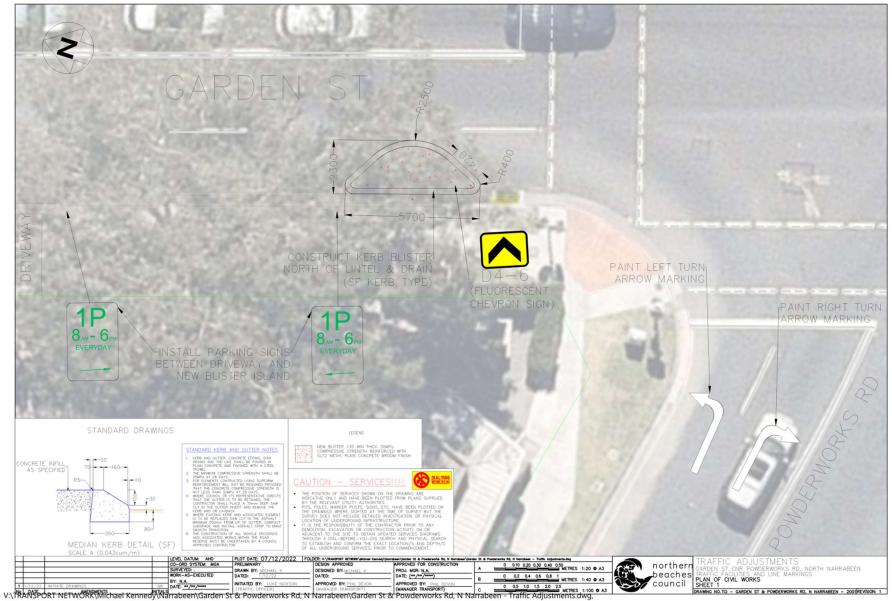

blister and driveway at 54 Garden Street North Narrabeen.
- C. Installation of Left Turn pavement arrows in the kerb side lane on the northbound Garden Street approach to Powderworks Road.
- D. Installation of an additional 47metres of Separation line in Garden Street on the northbound approach to Powderworks Road.



ATTACHMENT 1 Garden St cnr Powderworks Rd, N Narrabeen - Traffic Adjustments - plan ITEM NO. 4.5 - 7 MARCH 2023



7/12/2022 11:50:28 AM, \_AutoCAD PDF (General Documentation).pc3



ATTACHMENT 1 Garden St cnr Powderworks Rd, N Narrabeen - Traffic Adjustments - plan ITEM NO. 4.5 - 7 MARCH 2023



7/12/2022 11:50:34 AM, \_AutoCAD PDF (General Documentation).pc3



ATTACHMENT 1 Garden St cnr Powderworks Rd, N Narrabeen - Traffic Adjustments - plan

ITEM NO. 4.5 - 7 MARCH 2023



7/12/2022 11:50:39 AM, \_AutoCAD PDF (General Documentation).pc3





7/12/2022 11:50:44 AM, \_AutoCAD PDF (General Documentation).pc3



ITEM NO. 4.6 - 07 MARCH 2023

| ITEM 4.6          | LAGOON STREET, NARRABEEN - BUS ZONE AMENDMENT |
|-------------------|-----------------------------------------------|
| REPORTING OFFICER | TRAFFIC ENGINEERING COORDINATOR               |
| TRIM FILE REF     | 2023/120736                                   |
| ATTACHMENTS       | 1 Plan                                        |

GEOCODES: -33.712870, 151.298572

# REPORT

# BACKGROUND

Council has received concerns from both St. Joseph's Catholic Church and the St.Joseph's School regarding the under-utilised bus stop on the east side of Lagoon Street on the frontage of St. Joseph's Catholic Church. The