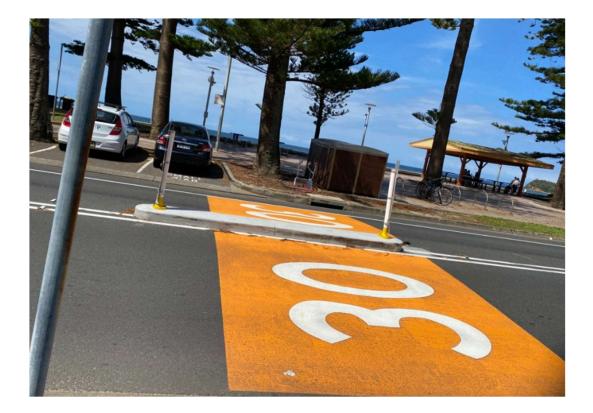

The installation of the associated colour patches and "30" km/h markings in the approved locations, has continued as approved by the Northern Beaches Council Local Traffic Committee at the February 2023 meeting. A subsequent site inspection has determined that some devices can remain, and some be considered for removal/modification.

The overall plan for the devices has where possible, taken into account the issues of residential noise, parking impacts and amenity. The small median islands have been chosen as the least impactful option to provide a vertical element within the road corridor.