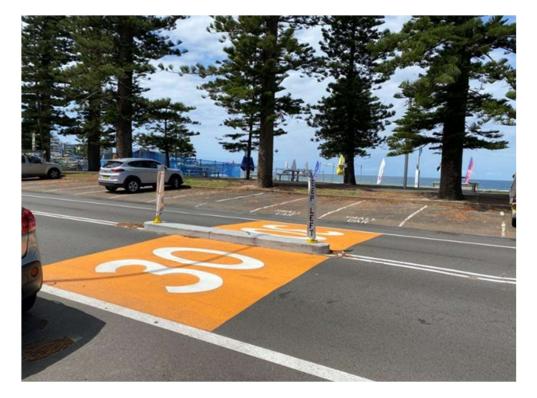

#### BACKGROUND

The implementation of infrastructure to support the 30km/h speed zone in the Manly area was released as two delivery packages. The first package was to implement the safe pedestrian crossings at several locations across the beachfront area to define the pedestrian desire lines.

The second package of works was to install median islands to provide a vertical element on the pavement to encourage compliance with the posted speed limit. Some of these installations were designed to act as entry treatments and others as repeater treatments, to reinforce the precinct control.

The Transport team were requested to review the second package of works and report back to the Northern Beaches Council Local Traffic Committee before the March 2023 Ordinary Meeting. The installation of the median islands has been paused whilst the review is undertaken. The contractors have installed 12 median islands along North Steyne, 2 in Raglan Street and 1 in Collingwood Street.

The installation of the associated colour patches and "30" km/h markings in the approved locations, has continued as approved by the Northern Beaches Council Local Traffic Committee at the February 2023 meeting. A subsequent site inspection has determined that some devices can remain, and some be considered for removal/modification.