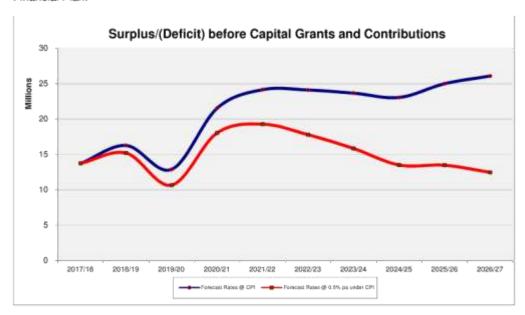

umptions listed in the previous section are our current informed estimate based on a range of reliable sources, long term financial plans are inherently uncertain. They contain a wide range of assumptions, including assumptions about interest rates and the potential effect of inflation on revenues and expenditures which are largely outside our control.

Developing our Long Term Financial Plan has included financial modelling taking into account the impact on our finances if trends worsen.

#### Rates

Rates comprise 45% of our total income. Rates are capped by the State Government and we can only increase rates if we apply for a special increase. If rates are held 0.5% pa below the Consumer Price Index the budget will still remain in surplus for each year of the Long Term Financial Plan.





### **Employee costs**

Salary growth is largely subject to the NSW Local Government Award. The current Award expires on 30 June 2017 and we have assumed an annual increase of 2.5% for each year of the Plan before step increases. If the Award increase was 0.5% pa higher the budget would still remain in surplus for each year of the Long Term Financial Plan.





### Materials, contracts and other expenses

While our budget shows we are in a good financial position, fluctuating market conditions could affect the price of certain Materials and Contracts. The chart shows the impact of a 0.5% pa increase in Material, Contracts and Other Expenses above the Consumer Price Index. Significant increases are possible, for example electricity costs. The budget would still remain in surplus for eac