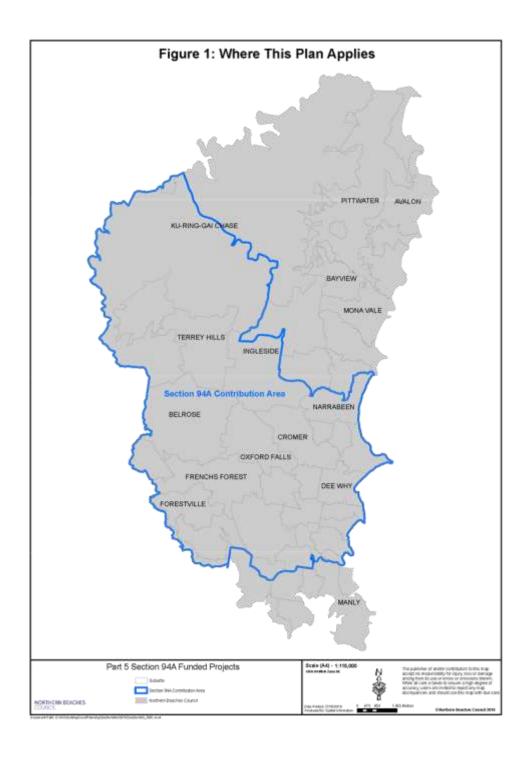

ons Plan 2016 adopted by Council on 7 July 2016 and in operation on 16 July 2016

All remaining funds collected under the Warringah Section 94 Development Contributions

Plan 2001 are to be applied toward completing the revised Section 94 Works Schedule
included within Part 6 of this Plan. Upon completion of the works associated with each
Section 94 reserve, any remaining funds are to be pooled into the development contributions
reserve established as part of this Plan (clause 18) and used upon works listed in Part 5.

## 5 Land to which this Plan applies

This Plan applies to land identified in Figure 1 (the former Warringah Local Government Area).

This Plan does not apply to land within the Northern Beaches Council area comprising the former Manly and Pittwater Local Government Areas.





## 6 Development to which this Plan applies

This Plan applies to all Development Applications or applications for Complying Development Certificates where the proposed cost of carrying out the development is more than \$100,000.

The 'total development cost' is determined having accounted for each of the contributing cost factors set out within clause 25J of the *Environmental Planning & Assessment Regulation* 2000 (the Regulation). It is provided to Council through the full and accurate completion (to the satisfaction of Council) of the Cost Summary Sheet lodged with the Development Application or application for a Complying Development Certificate.

Conditions authorised by this Plan are subject to any direction given by the Minister under Section 94E of the Act. This Plan authorise