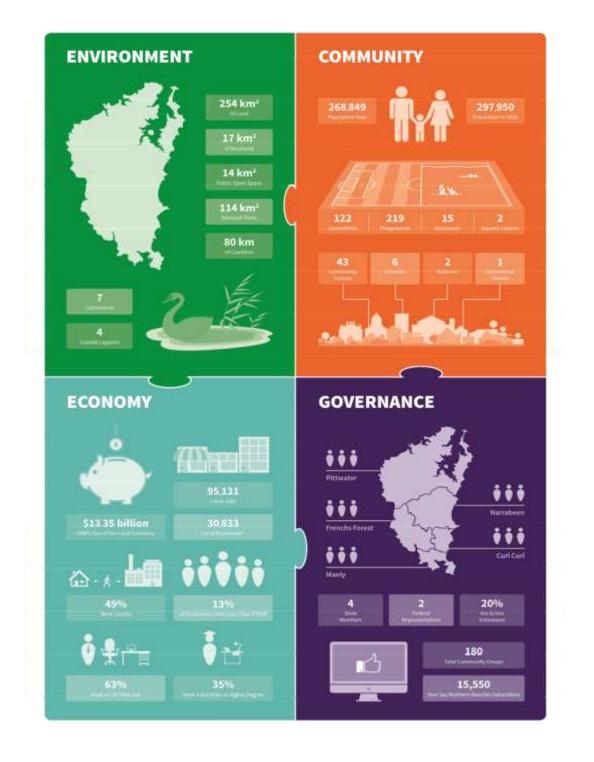

#### The Organisation

Northern Beaches Council employs approximately 1,800 professional staff experienced in providing a diverse range of services to the community of the Northern Beaches. The organisation structure is at Figure 1.