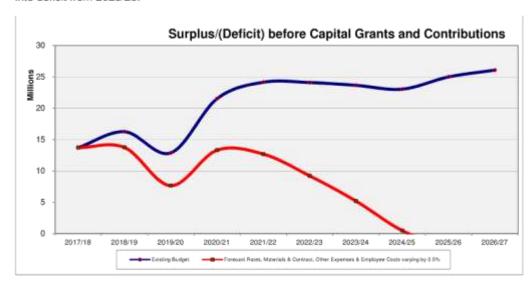

r each year of the Plan before step increases. If the Award increase was 0.5% pa higher the budget would still remain in surplus for each year of the Long Term Financial Plan.





### Materials, contracts and other expenses

While our budget shows we are in a good financial position, fluctuating market conditions could affect the price of certain Materials and Contracts. The chart shows the impact of a 0.5% pa increase in Material, Contracts and Other Expenses above the Consumer Price Index. Significant increases are possible, for example electricity costs. The budget would still remain in surplus for each year of the Long Term Financial Plan.





### Combined impact

The chart shows the combined impact of factors discussed above and would see the budget fall into deficit from 2025/26.





### 4. Financial Forecast 2017-2027

### In this section:

- Income Statement
- Balance Sheet
- · Cash Flow Statement

| z       |  |
|---------|--|
| ш       |  |
| Σ       |  |
| ш       |  |
| -       |  |
| ⋖       |  |
| -       |  |
| S       |  |
| ш       |  |
| Ξ       |  |
| 0       |  |
| $\circ$ |  |
| Z       |  |

|                                                         | 2017/18     | 2018/19   | 2019/20   | 2020/21   | 2021/22   | 2022/23    | 2023:24      | 2024/25   | 2025.26   | 2026/27    |
|---------------------------------------------------------|-------------|-----------|-----------|-----------|-----------|------------|--------------|-----------|-----------|------------|
| 1                                                       | 200 6       | 200.0     | 0000