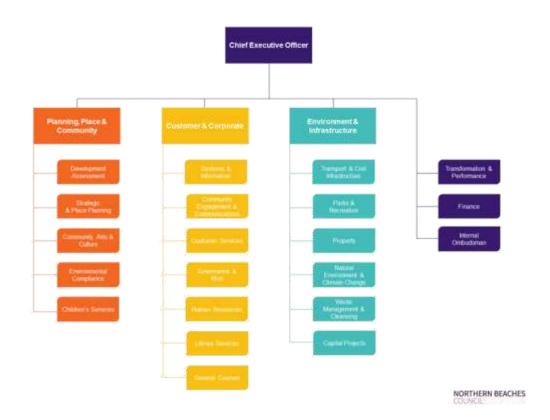

#### The Organisation

Northern Beaches Council employs approximately 1,800 professional staff experienced in providing a diverse range of services to the community of the Northern Beaches. The organisation structure is at Figure 1.

Figure 1: Northern Beaches Council organisation structure