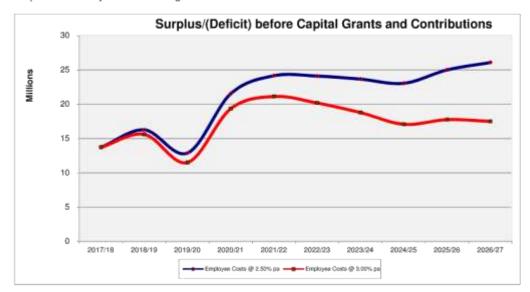

ng our Long Term Financial Plan has included financial modelling taking into account the impact on our finances if trends worsen.

#### Rates

Rates comprise 45% of our total income. Rates are capped by the State Government and we can only increase rates if we apply for a special increase. If rates are held 0.5% pa below the Consumer Price Index the budget will still remain in surplus for each year of the Long Term Financial Plan.





### **Employee costs**

Salary growth is largely subject to the NSW Local Government Award. The current Award expires on 30 June 2017 and we have assumed an annual increase of 2.5% for each year of the Plan before step increases. If the Award increase was 0.5% pa higher the budget would still remain in surplus for each year of the Long Term Financial Plan.





### Materials, contracts and other expenses

While our budget shows we are in a good financial position, fluctuating market conditions could affect the price of certain Materials and Contracts. The chart shows the impact of a 0.5% pa increase in Material, Contracts and Other Expenses above the Consumer Price Index. Significant increases are possible, for example electricity costs. The budget would still remain in surplus for each year of the Long Term Financial Plan.





### Combined impact

The chart shows the combined impact of factors discussed above and would see the budget fall into deficit from 2025/26.





### 4. Financial Forecast 2017-2027

### In this section:

- Income Statement
- Balance Sheet
- · Cash Flow Statement

| z       |  |
|---------|--|
| ш       |  |
| Σ