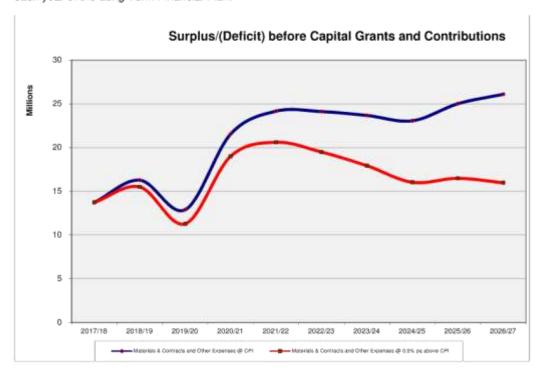

is largely subject to the NSW Local Government Award. The current Award expires on 30 June 2017 and we have assumed an annual increase of 2.5% for each year of the Plan before step increases. If the Award increase was 0.5% pa higher the budget would still remain in surplus for each year of the Long Term Financial Plan.





### Materials, contracts and other expenses

While our budget shows we are in a good financial position, fluctuating market conditions could affect the price of certain Materials and Contracts. The chart shows the impact of a 0.5% pa increase in Material, Contracts and Other Expenses above the Consumer Price Index. Significant increases are possible, for example electricity costs. The budget would still remain in surplus for each year of the Long Term Financial Plan.





### Combined impact

The chart shows the combined impact of factors discussed above and would see the budget fall into deficit from 2025/26.





### 4. Financial Forecast 2017-2027

### In this section:

- Income Statement
- Balance Sheet
- · Cash Flow Statement

| z       |  |
|---------|--|
| ш       |  |
| Σ       |  |
| ш       |  |
| -       |  |
| ⋖       |  |
| -       |  |
| S       |  |
| ш       |  |
| Ξ       |  |
| 0       |  |
| $\circ$ |  |
| Z       |  |

|                                                         | 2017/18     | 2018/19   | 2019/20   | 2020/21   | 2021/22   | 2022/23    | 2023:24      | 2024/25   | 2025.26   | 2026/27    |
|---------------------------------------------------------|-------------|-----------|-----------|-----------|-----------|------------