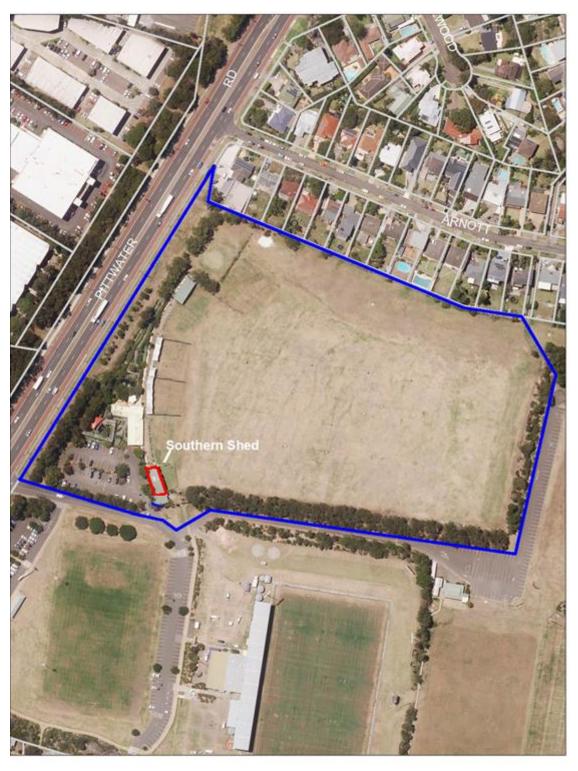

Narrabeen Golf Driving Range

Record

**Number** 2016/304789

Due to an administrative error the incorrect plan was attached to the above mentioned report in the Agenda for the 13 September 2016 Council Meeting.

The correct plan is attached to this memo and will be placed on our website for reference. The amended plan does not change the context of the report or the recommendation to Council.

Ben Taylor

**Deputy General Manager Environment & Infrastructure** 

Aerial Photography - 2015 Licensed from NearMap. This plan is not survey accurate.

Narrabeen Golf Driving Range 1472-1518 Pittwater Road

2016/304789 Page 2 of 2