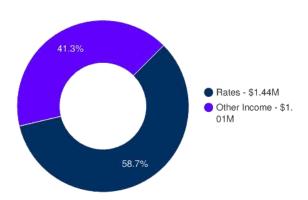

#### Rating Structure 2016/17

The total income that can be raised from levying rates on property is capped by the State Government via the Independent Pricing and Regulatory Tribunal. IPART have determined that Warringah Council may increase general income from rates by a maximum of 3.0% in 2015/16. The increase consists of the 1.8% allowed to all NSW councils plus 1.2% for Council to maintain current service levels and financial sustainability.

The current rate structure will be maintained, rate assessments will be based entirely upon property valuations (ad valorem) but with minimum rates applying where appropriate.

For rating purposes, land in Warringah is categorised as residential or business. The business category also has a Warringah Mall Regional Shopping Centre Sub-Category and Strata Storage Unit Sub-Category.

The ad valorem rate, the minimum rate and anticipated revenue for residential, business and business subcategories would be as follows:

| Rate Type | Category                       | Ad Valorem | Minimum Rate | Yield           |
|-----------|--------------------------------|------------|--------------|-----------------|
| Ordinary  | Residential                    | 0.150217   | \$867.55     | \$65,663,227.02 |
| Ordinary  | Business                       | 0.551861   | \$1,113.83   | \$14,866,320.26 |
| Ordinary  | Business - Warringah Mall      | 0.999512   | N/A          | \$727,644.74    |
| Ordinary  | Business – Strata Storage Unit | 0.640841   | \$510.88     | \$84,365.42     |
|           |                                |            |              | \$81,341,557.44 |

#### **Rating Structure**

The total income that can be raised from levying rates on property is capped by the State Government via the Independent Pricing and Regulatory Tribunal (IPART). IPART have determined that Warringah Council may increase general income from rates by a maximum of 3.0% in 2016/17. The increase consists of the 1.8% allowed to all NSW councils plus 1.2% for Council to maintain current service levels and financial sustainability.

The current rate structure will be maintained, rate assessments will be based entirely upon property valuations (ad valorem) but with minimum rates applying where appropriate.

It should be noted that the 3% allowable increase for Warringah set by IPART relates to general income in total and not to individual ratepayers' rates. Individual rates are also affected by other factors such as land valuations. As such rates for individual ratepayers may vary by more or less than the 3% allowable amount depending on how an individual ratepayers' land valuation has changed in a particular year compared to the land values of other ratepayers in Warringah.

The Valuer General has recently issued new valuations for Warringah with a base date of 1 July 2015 and these valuations must be used by Warringah for the purpose of assessing rates for the 2016/17 year. Whilst the new land valuations show significant increases in valuations across the entire Warringah Council area the ad valorem and minimum rates for the 2016/17 year have been structured to ensure that the total income is capped at 3%. This has resulted in a reduction in the ad valorem rate for both ordinary residential and ordinary business categories for the 2016/17 year and the increase in minimum rates has been capped at 3%.

For rating purposes, land in Warringah is categorised as residential or business. The business category has a further two sub-categories – Warringah Mall Regional Shopping Centre Sub-Category and Strata Storage Units Sub-category. Properties covered by the Warringah Mall Regional Shopping Centre Sub-Category are shown in this map:

The ad valorem rate, the minimum rate and anticipated revenue for residential, business and business subcategories are as follows:

#### Council's Rating Structure 2016/17

| Rate Type | Category                           | Ad Valorem | Minimum Rate | Yield           |
|-----------|------------------------------------|------------|--------------|-----------------|
| Ordinary  | Residential                        | 0.150217   | \$867.55     | \$65,663,227.02 |
| Ordinary  | Business                           | 0.551861   | \$1,113.83   | \$14,866,320.26 |
| Ordinary  | Business - Warringah<br>Mall       | 0.999512   | N/A          | \$727,644.74    |
| Ordinary  | Business - Strata<br>Storage Units | 0.640841   | \$510.88     | \$84,365.42     |
|           |                                    |            |              | \$81,341,557.44 |