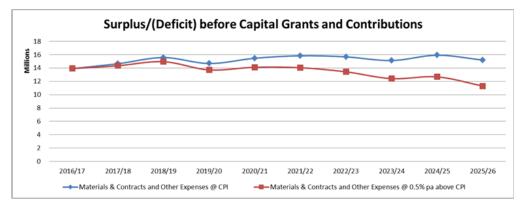

l Plan.



## **Employee costs**

Salary growth is largely subject to the NSW Local Government Award. The current Award includes an increase of 2.8% for the current year before step increases. If the Award increase was 0.5% pa higher the budget would still remain in surplus for each year of the Long Term Financial Plan.



## Materials, contracts and other expenses

While our budget shows we are in a good financial position, fluctuating market conditions could affect the price of certain Materials and Contracts. The chart shows the impact of a 0.5% pa increase in Material, Contracts and Other Expenses



above the Consumer Price Index. Significant increases are possible, for example electricity costs. The budget would still remain in surplus for each year of the Long Term Financial Plan.



## **Combined impact**

The chart shows the combined impact of factors discussed above and the budget would remain in Surplus for the 10 years of the Long Term Financial Plan.





## Financial Performance and Sustainability

We not only monitor our performance against the Long Term Financial Plan and the annual budget, but we have also developed measures to assess our long term financial sustainability. We use Financial Health Check Performance Indicators including the unrestricted current ratio, operating result, debt service ratio and capital expenditure ratio. The Statement of Performance Measures is in accordance with Note 13 – Statement of Performance Measures of the current Local Government Code of Accounting Practice.

As a forecast of our financial performance, the following fou