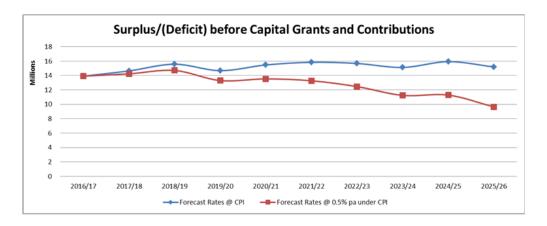

assumptions listed in the previous section are our current informed estimate based on a range of reliable sources, long term financial plans are inherently uncertain. They contain a wide range of assumptions, including assumptions about interest rates and the potential effect of inflation on revenues and expenditures which are largely outside our control.

Developing our Long Term Financial Plan has included financial modelling taking into account the impact on our finances if trends worsen

## Rates

Rates comprise 44% of our total income. Rates are capped by the State Government and we can only increase rates if we apply for a special increase. If rates are held 0.5% pa below the Consumer Price Index the budget will still remain in surplus for each year of the Long Term Financial Plan.



## **Employee costs**

Salary growth is largely subject to the NSW Local Government Award. The current Award includes an increase of 2.8% for the current year before step increases. If the Award increase was 0.5% pa higher the budget would still remain in surplus for each year of the Long Term Financial Plan.



## Materials, contracts and other expenses

While our budget shows we are in a good financial position, fluctuating market conditions could affect the price of certain Materials and Contracts. The chart shows the impact of a 0.5% pa increase in Material, Contracts and Other Expenses



above the Consumer Price Index. Significant increases are possible, for example electricity costs. The budget would still remain in surplus for each year of the Long Term Financial Plan.



## **Co