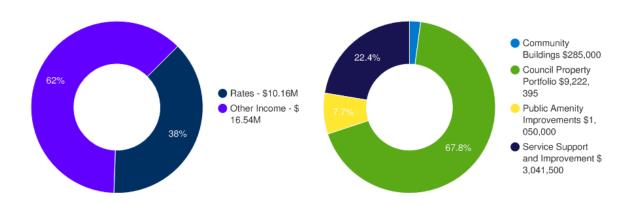

## **Development Contribution Plans**

#### Section 94 Developer Contribution Plan 2001

We collect monetary contributions from developers as a condition of consent on development applications to meet demand for public amenities and public services created by new development. Authority to do this is provided by Section 94 of the Environmental Planning and Assessment Act 1979.

The Section 94 Development Contributions Plan 2001 is our former plan. It collected contributions for 12 individual funds and has been replaced by the Warringah Section 94A Development Contributions Plan.

The 2001 Plan will receive no further contributions from developers as all consents have operated or lapsed. The timing of works in Dee Why is heavily dependent on the outcomes of current redevelopment proposals and expected works schedules. The table highlights movement over the next four years.

#### Section 94A Developer Contribution Plan

The Section 94A Development Contributions Plan was adopted on 13 June 2006 and has been effective from 17 July 2006. This plan removes restrictions on the geographical allocation of expenditure and allows a more equitable and effective level of community facilities for residents.

We are required to develop a plan allocating funds to projects before Section 94A Development Contributions monies can be spent. Four years of expenditure is shown below with a detailed program proposed for 2016-2020.

| Section 94A Developer Contribution Plan        |                      |                      |                      |                      |
|------------------------------------------------|----------------------|----------------------|----------------------|----------------------|
|                                                | 2016/17<br><b>\$</b> | 2017/18<br><b>\$</b> | 2018/19<br><b>\$</b> | 2019/20<br><b>\$</b> |
| Balance as at 1 July                           | 7,138,339            | 5,442,138            | 4,400,402            | 3,186,136            |
| Revenue                                        | 2,500,000            | 2,562,500            | 2,626,563            | 2,692,227            |
| Interest                                       | 179,810              | 148,322              | 115,429              | 121,003              |
| Available Funds                                | 9,818,149            | 8,152,960            | 7,142,394            | 5,999,366            |
| Capital Works Plan:                            |                      |                      |                      |                      |
| Skate Park Program                             | 300,000              |                      |                      |                      |
| Footpath New                                   | 350,000              | 350,000              | 350,000              | 350,000              |
| Bike Plan Implementation                       | 100,000              | 100,000              | 100,000              | 100,000              |
| Berry Reserve and Jameison Park Upgrades       | 120,000              |                      |                      |                      |
| Dee Why - Design & Construction - Traffic      | 110,000              | 55,000               | 728,000              | 880,247              |
| Traffic Program                                | 200,000              |                      |                      |                      |
| Narrabeen Lagoon (Council Monies)              |                      |                      |                      |                      |
| Dee Why Beach Viewing Tower                    |                      |                      |                      |                      |
| Dee Why Construction - Streetscape Works       | 588,807              | 2,797,558            | 2,678,258            |                      |
| North Narrabeen - Landscape Masterplan         | 200,000              |                      |                      |                      |
| Sports Capital Assistance Program              | 147,453              | 100,000              | 100,000              | 100,000              |
| Walter Gors Reserve And Shared Walkway Dee Why | 2,109,751            |                      |                      |                      |
| Melwood Synthetic Upgrade                      |                      |                      |                      |                      |
| Griffith Park Irrigation                       |                      |                      |                      |                      |
| New Library Technology                         |                      |                      |                      |                      |
| JFP Netball Lighting Upgrade Stage 2           |                      |                      |                      |                      |
| Narrabeen Beach Lifeguard Viewing Tower        | 150,000              |                      |                      |                      |
| Allambie Heights Playground                    | .50,000              | 300,000              |                      |                      |
| North Curl Curl Youth Facility                 |                      | 50.000               |                      |                      |
| Total Expenditure                              | 4,376,011            | 3,752,558            | 3,956,258            | 1,430,247            |
|                                                | .,,,,,,,,,,,         | _,,,,,,,,,,          | 2,,                  | .,,                  |
| Balance as at 30 June                          | 5,442,138            | 4,400,402            | 3,186,136            | 4,569,119            |