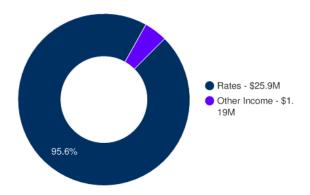

The ad valorem rate, the minimum rate and anticipated revenue for residential, business and business subcategories would be as follows:

| Rate Type | Category                       | Ad Valorem | Minimum Rate | Yield           |
|-----------|--------------------------------|------------|--------------|-----------------|
| Ordinary  | Residential                    | 0.150217   | \$867.55     | \$65,663,227.02 |
| Ordinary  | Business                       | 0.551861   | \$1,113.83   | \$14,866,320.26 |
| Ordinary  | Business - Warringah Mall      | 0.999512   | N/A          | \$727,644.74    |
| Ordinary  | Business – Strata Storage Unit | 0.640841   | \$510.88     | \$84,365.42     |
|           |                                |            |              | \$81,341,557.44 |

#### Council's Rating Structure 2016/17

| Rate Type | Category                           | Ad Valorem | Minimum Rate | Yield           |
|-----------|------------------------------------|------------|--------------|-----------------|
| Ordinary  | Residential                        | 0.150217   | \$867.55     | \$65,663,227.02 |
| Ordinary  | Business                           | 0.551861   | \$1,113.83   | \$14,866,320.26 |
| Ordinary  | Business - Warringah<br>Mall       | 0.999512   | N/A          | \$727,644.74    |
| Ordinary  | Business - Strata<br>Storage Units | 0.640841   | \$510.88     | \$84,365.42     |
|           |                                    |            |              | \$81,341,557.44 |