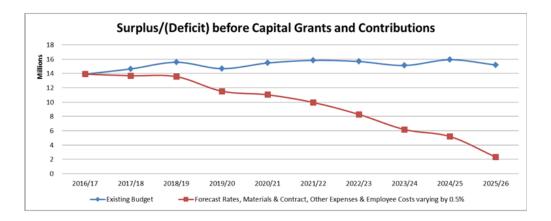

#### **FINANCIAL IMPACT**

The 2016/17 budget projects total expenditure of \$221.6 million, including a capital works program of \$52.6 million. It shows that our financial position is sound, with a projected surplus before Capital Grants and Contributions of \$9.1 million.

#### **Overview - Budget and Financial Forecasts**

The 2016/17 budget projects total expenditure of \$221.6 million, including a capital works program of \$52.6 million. It shows that our financial position is sound, with a projected surplus before Capital Grants and Contributions of \$9.1 million.

#### Overview

The 2016/17 budget projects total expenditure of \$221.6 million, including a capital works program of \$52.6 million. It shows that our financial position is sound, with a projected surplus before capital grants and contributions of \$9.1 million.