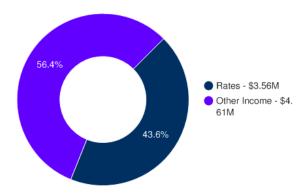

#### Rating Structure 2016/17

The total income that can be raised from levying rates on property is capped by the State Government via the Independent Pricing and Regulatory Tribunal. IPART have determined that Warringah Council may increase general income from rates by a maximum of 3.0% in 2015/16. The increase consists of the 1.8% allowed to all NSW councils plus 1.2% for Council to maintain current service levels and financial sustainability.

The current rate structure will be maintained, rate assessments will be based entirely upon property valuations (ad valorem) but with minimum rates applying where appropriate.

For rating purposes, land in Warringah is categorised as residential or business. The business category also has a Warringah Mall Regional Shopping Centre Sub-Category and Strata Storage Unit Sub-Category.

The ad valorem rate, the minimum rate and anticipated revenue for residential, business and business subcategories would be as follows:

| Rate Type | Category                       | Ad Valorem | Minimum Rate | Yield           |
|-----------|--------------------------------|------------|--------------|-----------------|
| Ordinary  | Residential                    | 0.150217   | \$867.55     | \$65,663,227.02 |
| Ordinary  | Business                       | 0.551861   | \$1,113.83   | \$14,866,320.26 |
| Ordinary  | Business - Warringah Mall      | 0.999512   | N/A          | \$727,644.74    |
| Ordinary  | Business – Strata Storage Unit | 0.640841   | \$510.88     | \$84,365.42     |
|           |                                |            |              | \$81,341,557.44 |

#### **Rating Structure**

The total income that can be raised from levying rates on property is capped by the State Government via the Independent Pricing and Regulatory Tribunal (IPART). IPART have determined that Warringah Council may increase general income from rates by a maximum of 3.0% in 2016/17. The increase consists of the 1.8% allowed to all NSW councils plus 1.2% for Council to maintain current service levels and financial sustainability.

The current rate structure will be maintained, rate assessments will be based entirely upon property valuations (ad valorem) but with minimum rates applying where appropriate.

It should be noted that the 3% allowable increase for Warringah set by IPART relates to general income in total and not to individual ratepayers' rates. Individual rates are also affected by other factors such as land valuations. As such rates for individual ratepayers may vary by more or less than the 3% allowable amount depending on how an individual ratepayers' land valuation has changed in a particular year compared to the land values of other ratepayers in Warringah.

The Valuer General has recently issued new valuations for Warringah with a base date of 1 July 2015 and these valuations must be used by Warringah for the purpose of assessing rates for the 2016/17 year. Whilst the new land valuations show significant increases in valuations across the entire Warringah Council area the ad valorem and minimum rates for the 2016/17 year have been structured to ensure that the total income is capped at 3%. This has resulted in a reduction in the ad valorem rate for both ordinary residential and ordinary business categories for the 2016/17 year and the increase in minimum rates has been capped at 3%.

For rating purposes, land in Warringah is categorised as residential or business. The business category has a further two sub-categories – Warringah Mall Regional Shopping Centre Sub-Category and Strata Storage Units Sub-category. Properties covered by the Warringah Mall Regional Shopping Centre Sub-Category are shown in this map:

The ad valorem rate, the minimum rate and anticipated revenue for residential, business and business subcategories are as follows:

#### Council's Rating Structure 2016/17

| Rate Type | Category                           | Ad Valorem | Minimum Rate | Yield           |
|-----------|------------------------------------|------------|--------------|-----------------|
| Ordinary  | Residential                        | 0.150217   | \$867.55     | \$65,663,227.02 |
| Ordinary  | Business                           | 0.551861   | \$1,113.83   | \$14,866,320.26 |
| Ordinary  | Business - Warringah<br>Mall       | 0.999512   | N/A          | \$727,644.74    |
| Ordinary  | Business - Strata<br>Storage Units | 0.640841   | \$510.88     | \$84,365.42     |
|           |                                    |            |              | \$81,341,557.44 |