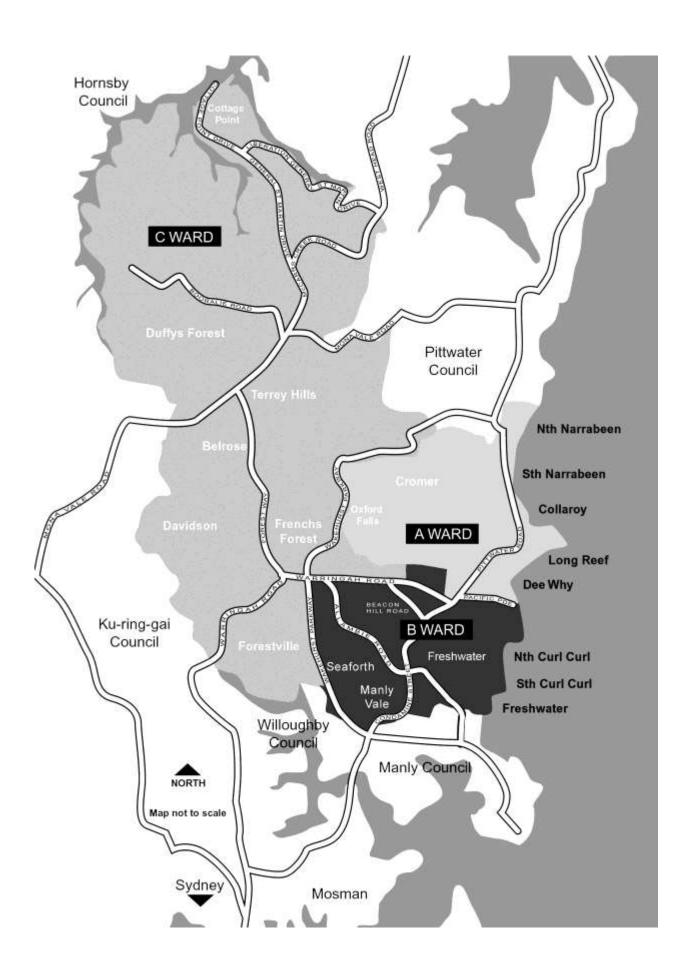

For rating purposes, land in Warringah is categorised as residential or business. The business category has a further two sub-categories – Warringah Mall Regional Shopping Centre Sub-Category and Strata Storage Units Sub-category. Properties covered by the Warringah Mall Regional Shopping Centre Sub-Category are shown in this map: