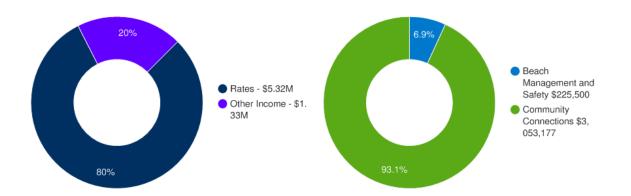

ices |

### **Continuing Activities**

- Build community capacity to optimise wellbeing, social inclusion and independence
- Provide client referral service, information sharing, advocacy and a range of activities to support services to our community
- Participate in planning with all levels of government for community service provision
- Provide a professional beach management service across Warringah's nine beaches and deliver safety education
- Manage and promote Council's network of community centres to meet the diverse needs of the community
- · Facilitate Council's community development and cultural grants programs
- To integrate culture into the way Council operates

## Income and Expenditure



### **Funding Source for Operational Expenditure**

### Capital Expenditure by Program



|                                                | DP<br>2015-2019*  |                   |         |         |         |         |
|------------------------------------------------|-------------------|-------------------|---------|---------|---------|---------|
|                                                | Budget<br>2015/16 | Year 2<br>2016/17 | 2016/17 | 2017/18 | 2018/19 | 2019/20 |
|                                                | \$000             | \$000             | \$000   | \$000   | \$000   | \$000   |
| Income from Continuing Operations              |                   |                   |         |         |         |         |
| Rates & Annual Charges                         | 5,211             | 5,355             | 5,321   | 5,463   | 5,608   | 5,755   |
| User Charg