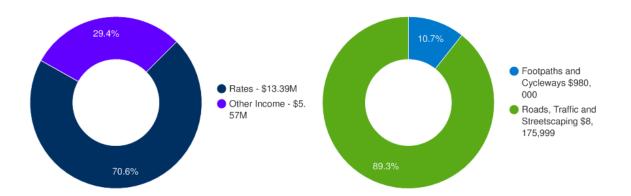

#### **FINANCIAL IMPACT**

The 2016/17 budget projects total expenditure of \$221.6 million, including a capital works program of \$52.6 million. It shows that our financial position is sound, with a projected surplus before Capital Grants and Contributions of \$9.1 million.

The components of the Surplus from Continuing Operations before Capital Grants and Contributions are as follows:

|                                                                                                       | \$'000 |
|-------------------------------------------------------------------------------------------------------|--------|
| Restricted:                                                                                           |        |
| Gains on Sale                                                                                         | 4,734  |
| Kimbriki Environmental Enterprises – Non-controlling Interests (Manly, Mosman and Pittwater Councils) | 1,221  |
| Domestic Waste Management Charges                                                                     | 1,433  |
| Interest – s94 and s94A Contributions                                                                 | 425    |
|                                                                                                       | 7,813  |
| Unrestricted:                                                                                         |        |
| Available for Working Capital                                                                         | 1,275  |
| Total                                                                                                 | 9,088  |

#### **Overview - Budget and Financial Forecasts**

The 2016/17 budget projects total expenditure of \$221.6 million, including a capital works program of \$52.6 million. It shows that our financial position is sound, with a projected surplus before Capital Grants and Contributions of \$9.1 million.

#### Overview

The 2016/17 budget projects total expenditure of \$221.6 million, including a capital works program of \$52.6 million. It shows that our financial position is sound, with a projected surplus before capital grants and contributions of \$9.1 million.

| Restricted:                                                    |             |
|----------------------------------------------------------------|-------------|
| Gains on Sale                                                  | \$4,733,673 |
| Kimbriki Environmental Enterprises – Non-controlling Interests |             |
| (Manly, Mosman and Pittwater Councils)                         | \$1,220,666 |
| Domestic Waste Management Charges                              | \$1,432,980 |
| Interest – s94 and s94A Contributions                          | \$425,247   |
| Total                                                          | \$7,812,566 |
| Unrestricted:                                                  |             |
| Available for Working Capital                                  | \$1,275,008 |
| Total                                                          | \$9,087,574 |