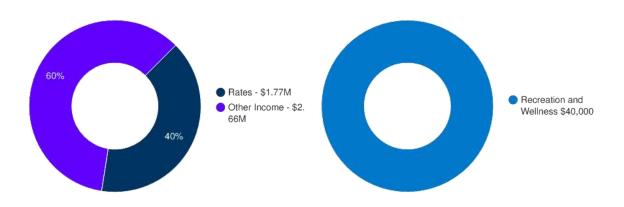

#### Waste Charges 2016/17

Proposed waste charges for 2016/17 are summarised below:

| Charge/Fee DWMS                                                                                                                                 | 2016/17  | Revenue      |
|-------------------------------------------------------------------------------------------------------------------------------------------------|----------|--------------|
| Availability Charges - Vacant Land                                                                                                              | \$93.00  | \$43,803     |
| Per 80 litre garbage bin (first or additional garbage bins) - includes availability charge                                                      | \$382.00 | \$14,058,746 |
| Per 120 litre garbage bin (first or additional garbage bins) - includes availability charge                                                     | \$570.00 | \$12,423,720 |
| Service Increase Fee - applies when delivering a larger capacity or additional bin, compared to base 80 litre service or existing service level | \$26.00  |              |
| Supply of additional vegetation bin                                                                                                             | \$100.00 | \$5,000      |
| Repair of vegetation bin lid                                                                                                                    | \$16.45* |              |
| Repair of vegetation bin wheels                                                                                                                 | \$9.75*  |              |
| Total Yield                                                                                                                                     |          | \$26,531,269 |

<sup>\*</sup> Includes GST in the rate

The domestic waste management charge increase reflects the cost of the service as well as providing future funds for new residential bins and the additional cost of disposing waste when the Kimbriki waste processing plant is implemented.

The charges for 2016/17 are as follows:

| Charge/Fee DWMS                                                                                                                                 | 2016/17  | Revenue      |
|-------------------------------------------------------------------------------------------------------------------------------------------------|----------|--------------|
| Availability Charges - Vacant Land                                                                                                              | \$93.00  | \$43,803     |
| Per 80 litre garbage bin (first or additional garbage bins) - includes availability charge                                                      | \$382.00 | \$14,058,746 |
| Per 120 litre garbage bin (first or additional garbage bins) - includes availability charge                                                     | \$570.00 | \$12,423,720 |
| Service Increase Fee - applies when delivering a larger capacity or additional bin, compared to base 80 litre service or existing service level | \$26.00  |              |
| Supply of additional vegetation bin                                                                                                             | \$100.00 | \$5,000      |
| Repair of vegetation bin lid                                                                                                                    | \$16.45* |              |
| Repair of vegetation bin wheels                                                                                                                 | \$9.75*  |              |
| Total Yield                                                                                                                                     |          | \$26,531,269 |