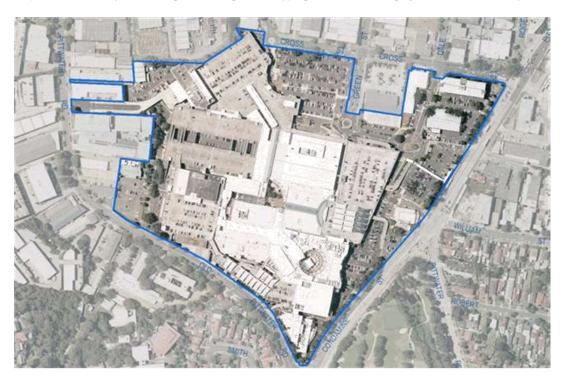

For rating purposes, land in Warringah is categorised as residential or business. The business category has a further two sub-categories – Warringah Mall Regional Shopping Centre Sub-Category and Strata Storage Units Sub-category. Properties covered by the Warringah Mall Regional Shopping Centre Sub-Category are shown in this map: