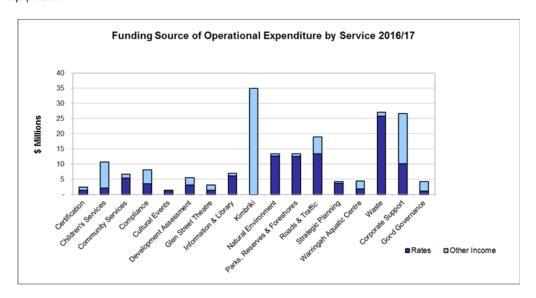

#### In this section:

- Budget 2016/17
  - Operational expenditure summary 2016/17 (fully costed services)
  - Definition of funding sources available to Council to deliver its services
  - Funding summary 2016/17
  - Operational income and expenditure by service 2016/17 (fully costed services) including funding sources (rates and other)
- Council's Revenue policy