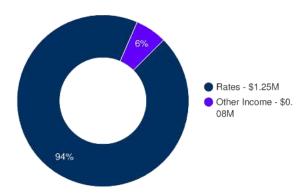

#### Rating Structure 2016/17

The total income that can be raised from levying rates on property is capped by the State Government via the Independent Pricing and Regulatory Tribunal. IPART have determined that Warringah Council may increase general income from rates by a maximum of 3.0% in 2015/16. The increase consists of the 1.8% allowed to all NSW councils plus 1.2% for Council to maintain current service levels and financial sustainability.

The ad valorem rate, the minimum rate and anticipated revenue for residential, business and business subcategories would be as follows:

| Rate Type | Category                       | Ad Valorem | Minimum Rate | Yield           |
|-----------|--------------------------------|------------|--------------|-----------------|
| Ordinary  | Residential                    | 0.150217   | \$867.55     | \$65,663,227.02 |
| Ordinary  | Business                       | 0.551861   | \$1,113.83   | \$14,866,320.26 |
| Ordinary  | Business - Warringah Mall      | 0.999512   | N/A          | \$727,644.74    |
| Ordinary  | Business – Strata Storage Unit | 0.640841   | \$510.88     | \$84,365.42     |
|           |                                |            |              | \$81,341,557.44 |

#### **Rating Structure**

The total income that can be raised from levying rates on property is capped by the State Government via the Independent Pricing and Regulatory Tribunal (IPART). IPART have determined that Warringah Council may increase general income from rates by a maximum of 3.0% in 2016/17. The increase consists of the 1.8% allowed to all NSW councils plus 1.2% for Council to maintain current service levels and financial sustainability.

#### Council's Rating Structure 2016/17

| Rate Type | Category                           | Ad Valorem | Minimum Rate | Yield           |
|-----------|------------------------------------|------------|--------------|-----------------|
| Ordinary  | Residential                        | 0.150217   | \$867.55     | \$65,663,227.02 |
| Ordinary  | Business                           | 0.551861   | \$1,113.83   | \$14,866,320.26 |
| Ordinary  | Business - Warringah<br>Mall       | 0.999512   | N/A          | \$727,644.74    |
| Ordinary  | Business - Strata<br>Storage Units | 0.640841   | \$510.88     | \$84,365.42     |
|           |                                    |            |              | \$81,341,557.44 |