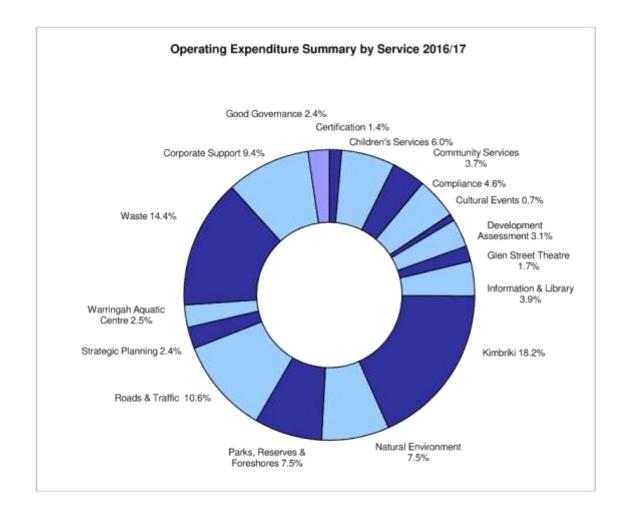

#### In this section:

- Budget 2016/17
  - Operational expenditure summary 2016/17 (fully costed services)
  - Definition of funding sources available to Council to deliver its services
  - Funding summary 2016/17
  - Operational income and expenditure by service 2016/17 (fully costed services) including funding sources (rates and other)
- Council's Revenue policy