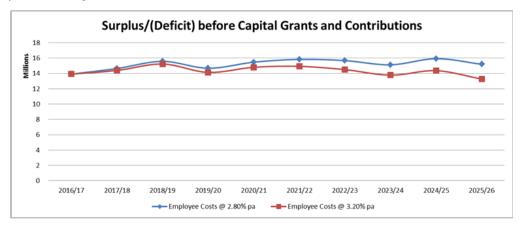

ures which are largely outside our control.

Developing our Long Term Financial Plan has included financial modelling taking into account the impact on our finances if trends worsen

## Rates

Rates comprise 44% of our total income. Rates are capped by the State Government and we can only increase rates if we apply for a special increase. If rates are held 0.5% pa below the Consumer Price Index the budget will still remain in surplus for each year of the Long Term Financial Plan.



## **Employee costs**

Salary growth is largely subject to the NSW Local Government Award. The current Award includes an increase of 2.8% for the current year before step increases. If the Award increase was 0.5% pa higher the budget would still remain in surplus for each year of the Long Term Financial Plan.



## Materials, contracts and other expenses

While our budget shows we are in a good financial position, fluctuating market conditions could affect the price of certain Materials and Contracts. The chart shows the impact of a 0.5% pa increase in Material, Contracts and Other Expenses



above the Consumer Price Index. Significant increases are possible, for example electricity costs. The budget would still remain in surplus for each year of the Long Term Financial Plan.



## **Combined impact**

The chart shows the combined impact of factors discussed above and the budget would remain in Surplus for the 10 years of the Long Term Financial Plan.





## Financial Performance and Sustainability

We not only monitor our performance against the Long Term Financial Plan and the annual budget,