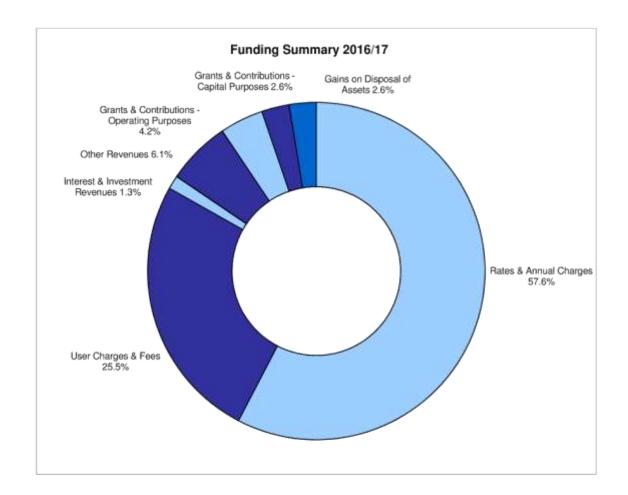

#### In this section:

- Budget 2016/17
  - Operational expenditure summary 2016/17 (fully costed services)
  - Definition of funding sources available to Council to deliver its services
  - Funding summary 2016/17
  - Operational income and expenditure by service 2016/17 (fully costed services) including funding sources (rates and other)
- Council's Revenue policy

#### **Definition of Funding Sources:**

- Rates and annual charges Property-based tax levied on the owners of properties to fund the provision of local services. Annual charges refer to the cost of providing the domestic waste collection service which is also levied on property owners.
- User charges and fees Includes charges levied for the use of our facilities and services, for example entrance fees for the Warringah Aquatic Centre.
- Interest and investment revenues Interest earned on monies invested.
- Other revenues Other revenues include rebates, merchandise, events, food and beverage sales, sponsorships, lease and sundry income.
- Grants and contributions operational purpose Monies received from state, federal and community sources
  for the purpose of funding ongoing programs and positions within the organisation such as the Financial Assistance
  Grant.
- Grants and contributions capital capital purpose Monies received from state, federal and community sources to fund capital works including developer contributions.
- Gains on disposal of assets Surplus from the disposal of assets such as land and buildings, vehicles, plant and equipment.