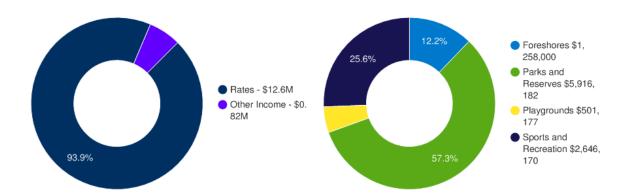

#### Sportsfield Program

We provide over 78% of the sportsfields (743 hectares) on the northern beaches encompassing a regional sporting facility at Brookvale Oval, 127 individual sportsfields, including the synthetic sportsfields at Cromer Park and Melwood Oval, 88 netball and basketball courts and associated infrastructure such as lighting, drainage and irrigation. The Parks, Reserve and Foreshore and Building Asset management plans guide the way we plan and maintain these assets so they are safe, accessible and deliver appropriate levels of service to the users.

A breakdown of our expenditure over the next four years and a description of the categories of expenditure are below:

- Sportsfield renewal improving the playing surface by rebuilding and levelling the field, treatment to alleviate compaction, drainage, aeration of soil and major top dressing and returfing
- Irrigation and drainage improvements new or renewing existing irrigation, drainage and environmental safeguards
- Floodlighting improvements upgrading lighting to Australian Standards for competition
- . Buildings renewals upgrading public toilets, sporting clubs, change rooms and storage sheds
- Sporting group capital grants partnering sporting clubs dollar for dollar to improve sporting infrastructure
- Sportsfield maintenance fertilising, minor top dressing and returfing, mowing, field changeover from winter and summer seasons (goalposts and linemarking), inspection and minor repairs of assets and turf cricket wicket maintenance
- · Floodlighting maintenance inspection and maintenance of flood lighting
- Sportsfields environmental monitoring monitoring the impact on the environment from sportsfields built on old landfill sites

| Sportsfield Program                              |           |           |           |           |
|--------------------------------------------------|-----------|-----------|-----------|-----------|
|                                                  | 2016/17   | 2017/18   | 2018/19   | 2019/20   |
|                                                  |           | \$        | \$\$      | \$        |
| Sportsfield Renewal                              |           |           |           |           |
| Sportsfields Minor Works Program                 | 328,713   | 336.931   | 345.355   | 360.000   |
| Sportsfields Major Works Program                 | 320,713   | 330,931   | 340,300   | 300,000   |
| Lionel Watts                                     | 600.000   |           |           |           |
| St Matthews Farm                                 | 50.000    | 600,000   |           |           |
| Reub Hudson/Denzil Jayce                         | 50,000    | 50,000    | 650,000   |           |
| JFP Netball                                      |           | 30,000    | 50,000    | 800,000   |
| Forestville Park                                 |           |           | .50,000   | 50,000    |
| Total Sportsfield Renewal                        | 978,713   | 986,931   | 1,045,355 | 1,210,000 |
| Lighting Renewal                                 |           |           |           |           |
|                                                  |           |           |           |           |
| Floodlighting Renewal program<br>Lionel Watts    | 500.000   |           |           |           |
| St Matthews Farm                                 | 500,000   | 500.000   |           |           |
|                                                  |           | 500,000   | 200 000   |           |
| Reub Hudson/Denzil Joyce                         |           |           | 350,000   |           |
| Plateau Park                                     |           |           | 160,000   |           |
| Hews Parade                                      | 2007000   |           | 115,378   |           |
| Total Lighting Renewal                           | 500,000   | 500,000   | 625,378   |           |
| Buildings                                        |           |           |           |           |
| Minor Sports Buildings Renewal                   | 70,000    | 50.000    | 100,000   |           |
| Nolans Reserve Sports Amenities                  | 250,000   | 1,400,000 |           |           |
| Terrey Hills Oval Sports Amenities               | 200,000   | 1,120,000 |           |           |
| Belrose Oval Public Amenities                    |           |           | 125,000   |           |
| Brookvale Oval Renewal                           | 300,000   | 200,000   | 200,000   |           |
| WRC Squash Courts & Clubhouse                    | 250,000   |           |           |           |
| Killamey Heights Sports Amenities                |           | 75,000    | 400,000   |           |
| Abbott Road Softball Amenities                   |           | 150,000   | 0000000   |           |
| Cromer Park Sports Amenities West                | 30,000    | 120,000   |           |           |
| St Matthews Farm Sports Amenities South          |           | 200,000   |           |           |
| Waldon Road Reserve Sports Amenities             |           | 200,000   |           |           |
| Manly Small Bore Rifle Building                  |           | 200,000   | 200,000   |           |
| Dee Why Park Sports Amenities                    |           |           | 150,000   |           |
|                                                  |           |           | 20000000  |           |
| Abbott and Spring Road Sports Amerities Building |           |           | 200,000   |           |
| David Thomas Sports Amenities Building           |           |           | 150,000   | 4 000 000 |
| Sporting Club Buildings Works Program            | * 400 000 | 2 205 002 | 4 FOE 000 | 1,000,000 |
| Total Buildings                                  | 1,100,000 | 2,395,000 | 1,525,000 | 1,000,000 |
| Operations and Maintenance                       | 2,402,847 | 2,462,918 | 2,522,028 | 2,580,035 |
| Grand Total Sportsfield Program                  | 4,981,560 | 6,344,849 | 5,717,761 | 4,790,035 |