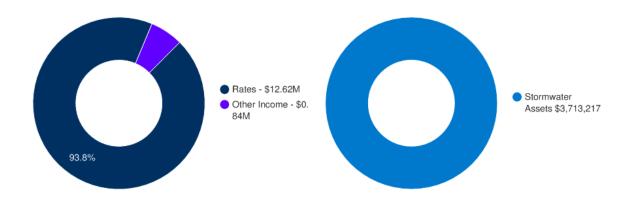

## **Consolidated Capital Budget Statement**

| Consolidated Capital Budget  | t Statement | 2016 - 202 | 20      |         |
|------------------------------|-------------|------------|---------|---------|
|                              | 2016/17     | 2017/18    | 2018/19 | 2019/20 |
|                              | \$ '000     | \$ '000    | \$ '000 | \$ '000 |
| Capital Funding              |             |            |         |         |
| Rates & Other Untied Funding |             | -          | -       | -       |
| Working Capital              | 17,117      | 10,261     | 4,084   | 7,808   |
| Depreciation                 | 20,955      | 16,256     | 17,882  | 18,826  |
| Capital Grants Contributions | 2,559       | 2,739      | 1,198   | 620     |
| External Restrictions        | 15          |            |         |         |
| - S94                        | 5,679       | 5,958      | 2       | -       |
| - S94A                       | 4,376       | 3,753      | 3,956   | 1,430   |
| - DWM                        |             | -          | 7,790   |         |
| Internal Restrictions        |             |            |         |         |
| - Loan                       | -           | -          | -       | -       |
| - Other                      | -           | -          | -       | -       |
| Income from Sales of Assets  |             |            |         |         |
| - Plant and Equipment        | 1,895       | 1,958      | 1,965   | 1,972   |
| - Land and Buildings         | -           | -          | -       | -       |
| Other                        | -           | -          | -       | -       |
| Total Capital Funding        | 52,580      | 40,924     | 36,875  | 30,656  |
| Capital Expenditure          |             |            |         |         |
| Plant & Equipment            | 7,710       | 6,883      | 13,585  | 3,418   |
| Office Equipment             | 642         | 922        | 1,070   | 817     |
| Furniture & Fittings         | -           | -          | -       |         |
| Operational Land             |             | -          |         |         |
| Community Land               | -           | -          | -       |         |
| Land Improvements            | 1,771       | 1,409      | 1,363   | 1,596   |
| Buildings                    | 19,737      | 5,392      | 5,765   | 9,975   |
| Other Structures             | 7,410       | 1,829      | 1,023   | 465     |
| Roads, Bridges & Footpaths   | 10,998      | 19,600     | 7,850   | 5,483   |
| Stormwater Drainage          | 3,713       | 4,271      | 5,583   | 8,247   |
| Library Books                | 600         | 618        | 636     | 655     |
| Other Assets                 |             | -          | 3,      | -       |
| Total Capital Expenditure    | 52,580      | 40,924     | 36,875  | 30,656  |

#### **Environmental Program**

Each year we fund a range of operational and capital projects targeted at protecting and enhancing the natural environment. The initiatives range from delivery of community education, to works on the ground including bush regeneration and engineering works to manage stormwater. Our efforts in this area are framed by the outcomes in the Environmental Sustainability Strategy adopted in June 2012.

A breakdown of our expenditure over the next four years and a description of the work in this area are provided below:

- Bushland and Biodiversity bush regeneration activities, management of the Friends of the Bush volunteer program, pest control and strategic biodiversity management, assessment of development applications
- Contribution to Emergency Services emergency services levy for the Rural Fire Service and, State Emergency Service and NSW Fire and Rescue
- Coasts and Waterways creek monitoring and restoration projects, estuary monitoring and evaluation, coastal zone
  management, geotechnical assessment of coastal headlands, assessment of development applications, bush
  regeneration activities
- Sustainability education for sustainability programs, Hilltop to Headland, integrated water cycle management programs and sustainability initiatives
- Stormwater and Floodplain stormwater asset management, stormwater emergency works, stormwater renewal
  works, lagoon entrance clearance works, preparation of floodplain management plans and floodplain assessment of
  floodplain development applications

Minor fluctuations in expenditure may occur from year to year depending on receipt of grant funding and timing of cyclical works such as the Narrabeen Lagoon entrance clearance.

| Environmental Program              |            |            |            |            |
|------------------------------------|------------|------------|------------|------------|
|                                    | 2016/17    | 2017/18    | 2018/19    | 2019/20    |
|                                    | \$         | \$         | \$         | \$         |
| Capital Works                      |            |            |            |            |
| Planned Stormwater Renewal         | 2,963,217  | 2,951,639  | 2,951,639  | 4,451,639  |
| Planned Stormwater New             | -          | -          | -          | 1,000,000  |
| Reactive Stormwater Renewal        | 750,000    | 750,000    | 750,000    | 750,000    |
| Total Capital Works                | 3,713,217  | 3,701,639  | 3,701,639  | 6,201,639  |
|                                    |            |            |            |            |
| Operational                        |            |            |            |            |
| Bushland and Biodiversity          | 3,032,043  | 3,115,858  | 3,165,391  | 3,238,018  |
| Coasts and Waterway                | 2,350,981  | 2,402,305  | 2,463,454  | 2,524,603  |
| Contribution to Emergency Services | 619,214    | 635,623    | 652,151    | 668,785    |
| Stormwater and Floodplain          | 2,632,650  | 2,214,806  | 2,269,113  | 2,432,782  |
| Sustainability                     | 1,122,758  | 1,152,132  | 1,181,572  | 1,211,047  |
| Total Operational                  | 9,757,646  | 9,520,724  | 9,731,681  | 10,075,235 |
|                                    |            |            |            |            |
| Total Environmental Program        | 13,470,863 | 13,222,363 | 13,433,320 | 16,276,874 |