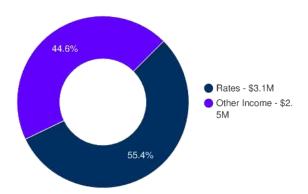

#### Waste Charges 2016/17

Proposed waste charges for 2016/17 are summarised below:

| Charge/Fee DWMS                                                                                                                                 | 2016/17  | Revenue      |
|-------------------------------------------------------------------------------------------------------------------------------------------------|----------|--------------|
| Availability Charges - Vacant Land                                                                                                              | \$93.00  | \$43,803     |
| Per 80 litre garbage bin (first or additional garbage bins) - includes availability charge                                                      | \$382.00 | \$14,058,746 |
| Per 120 litre garbage bin (first or additional garbage bins) - includes availability charge                                                     | \$570.00 | \$12,423,720 |
| Service Increase Fee - applies when delivering a larger capacity or additional bin, compared to base 80 litre service or existing service level | \$26.00  |              |
| Supply of additional vegetation bin                                                                                                             | \$100.00 | \$5,000      |
| Repair of vegetation bin lid                                                                                                                    | \$16.45* |              |
| Repair of vegetation bin wheels                                                                                                                 | \$9.75*  |              |
| Total Yield                                                                                                                                     |          | \$26,531,269 |

<sup>\*</sup> Includes GST in the rate

The domestic waste management charge increase reflects the cost of the service as well as providing future funds for new residential bins and the additional cost of disposing waste when the Kimbriki waste processing plant is implemented.

The charges for 2016/17 are as follows:

| Charge/Fee DWMS                                                                                                                                 | 2016/17  | Revenue      |
|-------------------------------------------------------------------------------------------------------------------------------------------------|----------|--------------|
| Availability Charges - Vacant Land                                                                                                              | \$93.00  | \$43,803     |
| Per 80 litre garbage bin (first or additional garbage bins) - includes availability charge                                                      | \$382.00 | \$14,058,746 |
| Per 120 litre garbage bin (first or additional garbage bins) - includes availability charge                                                     | \$570.00 | \$12,423,720 |
| Service Increase Fee - applies when delivering a larger capacity or additional bin, compared to base 80 litre service or existing service level | \$26.00  |              |
| Supply of additional vegetation bin                                                                                                             | \$100.00 | \$5,000      |
| Repair of vegetation bin lid                                                                                                                    | \$16.45* |              |
| Repair of vegetation bin wheels                                                                                                                 | \$9.75*  |              |
| Total Yield                                                                                                                                     |          | \$26,531,269 |