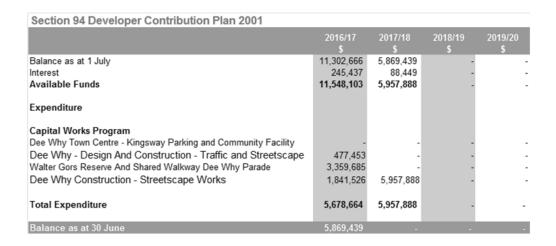

#### Section 94 Developer Contribution Plan 2001

We collect monetary contributions from developers as a condition of consent on development applications to meet demand for public amenities and public services created by new development. Authority to do this is provided by Section 94 of the Environmental Planning and Assessment Act 1979.

The Section 94 Development Contributions Plan 2001 is our former plan. It collected contributions for 12 individual funds and has been replaced by the Warringah Section 94A Development Contributions Plan.

The 2001 Plan will receive no further contributions from developers as all consents have operated or lapsed. The timing of works in Dee Why is heavily dependent on the outcomes of current redevelopment proposals and expected works schedules. The table highlights movement over the next four years.

Click on image to see full size