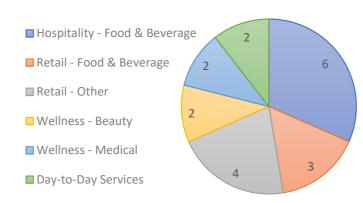

# **FAIRLIGHT VILLAGE CENTRE REVIEW 2022**

#### THE PLACE

A busy neighbourhood centre that is welcoming to all and situated on Sydney Road, a busy two way double lane arterial road. A mix of retail, services and small businesses are located on either side of the road. servicing the surrounding residential area and passing traffic.



# CENTRES **HIERACHY**

Strategic Centre

Local Centre

Small Neighbourhood Centre

Neighbourhood Centre

# ZONING

B1 Neighbourhood Centre surrounded by R1 General

Residential

### **BUSINESS MIX**

19 businesses, 0 vacancies



# **PUBLIC DOMAIN AUDIT**

95% of assets surveyed were rated as good and 5% were rated as acceptable

#### RECENT INVESTMENT

Street Library, Your Street Your Party Event, Placescore Community Priorities Report

### **PARKING**

30 time limited parking spots available

#### **ACCESSIBILITY & TRANSPORT**

With a Walk Score\*1 of 82 - very walkable, most errands can be accomplished on foot. Bus 144, 170X, 141 & 150X are available

#### **COMMUNITY FACILITIES**

- Community street library
- Community noticeboard

# **DEMOGRAPHICS**\*2

The 2021 Estimated Resident Population for Fairlight is 6,224 with the largest age group being 30 to 34 year olds. The group that changed the most since 2016 was 60 to 64 year olds, increasing by 117 people.

From 2016 to 2021, Fairlight's population increase