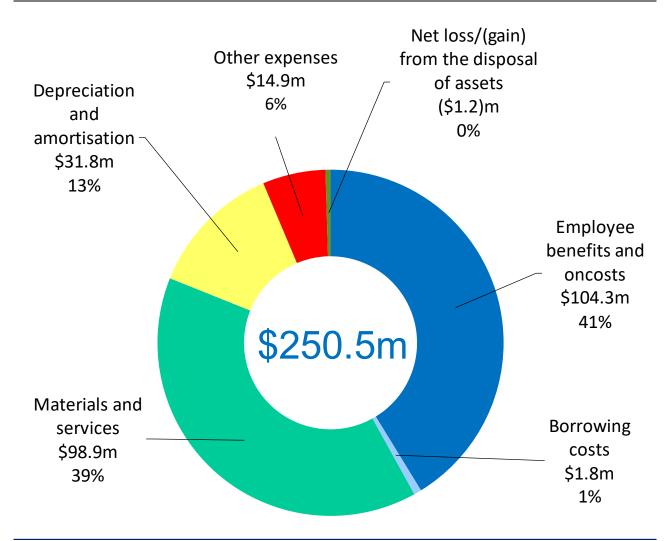

## Income and operating expenses budget review statement

For the period 1 July 2021 to 31 March 2022

|                                                                 |                                        |               |                | Year to date             |                                                                                                   |           |  |  |  |  |  |  |
|-----------------------------------------------------------------|----------------------------------------|---------------|----------------|--------------------------|---------------------------------------------------------------------------------------------------|-----------|--|--|--|--|--|--|
|                                                                 | 2020-21                                | ORIGINAL      | REVISED        | Recommended              | CURRENT                                                                                           | YTD       |  |  |  |  |  |  |
|                                                                 | Actual                                 | Budget        | Budget         | changes for<br>Council   | Forecast                                                                                          | Actual    |  |  |  |  |  |  |
|                                                                 | \$'000                                 | \$'000        | \$'000         | resolution<br>\$'000     | \$'000                                                                                            | \$'000    |  |  |  |  |  |  |
| Income from continuing o                                        | perations                              |               |                |                          |                                                                                                   |           |  |  |  |  |  |  |
| Rates and annual charges                                        | 218,168                                | 225,174       | 225,929        | 12                       | 225,941                                                                                           | 226,037   |  |  |  |  |  |  |
| User charges and fees                                           | 79,105                                 | 90,481        | 76,598         | 1,404                    | 78,002                                                                                            | 59,188    |  |  |  |  |  |  |
| Investment fees and revenues                                    | 1,430                                  | 997           | 964            | 143                      | 1,107                                                                                             | 819       |  |  |  |  |  |  |
| Other revenues                                                  | 17,797                                 | 15,149        | 16,866         | (36)                     | 16,830                                                                                            | 13,129    |  |  |  |  |  |  |
| Grants and contributions - Operating purposes                   | 19,460                                 | 17,557        | 23,428         | 516                      | 23,944                                                                                            | 11,272    |  |  |  |  |  |  |
| Grants and contributions - Capital purposes                     | 26,544                                 | 45,435        | 50,781         | 3,080                    | 53,860                                                                                            | 25,700    |  |  |  |  |  |  |
| Other income                                                    | 3,284                                  | 8,953         | 5,954          | 210                      | 6,164                                                                                             | 4,909     |  |  |  |  |  |  |
| Total income from continuing operations                         | 365,788                                | 403,747       | 400,520        | 5,329                    | 405,849                                                                                           | 341,054   |  |  |  |  |  |  |
| Expenses from continuing                                        | operation                              | าร            |                |                          |                                                                                                   |           |  |  |  |  |  |  |
| Employee benefits and oncosts                                   | (139,117)                              | (138,607)     | (139,925)      | (33)                     | (139,958)                                                                                         | (104,309) |  |  |  |  |  |  |
| Borrowing costs                                                 | (2,605)                                | (2,438)       | (2,433)        | 23                       | (2,409)                                                                                           | (1,812)   |  |  |  |  |  |  |
| Materials and services                                          | (150,324)                              | (141,820)     | (146,215)      | (2,940)                  | (149,155)                                                                                         | (98,923)  |  |  |  |  |  |  |
| Depreciation and amortisation                                   | (47,407)                               | (44,919)      | (45,842)       | (1)                      | (45,843)                                                                                          | (31,805)  |  |  |  |  |  |  |
| Other expenses                                                  | (24,666)                               | (19,269)      | (21,796)       | 724                      | (21,073)                                                                                          | (14,873)  |  |  |  |  |  |  |
| Gain/(Loss) on disposal of assets                               | (1,579)                                | (251)         | (251)          | 449                      | 198                                                                                               | 1,185     |  |  |  |  |  |  |
| Total expenses from continuing operations                       | (365,697)                              | (347,304)     | (356,462)      | (1,778)                  | (358,239)                                                                                         | (250,538) |  |  |  |  |  |  |
| Surplus / (Deficit) from continuing operations                  | 91                                     | 56,443        | 44,058         | 3,551                    | 47,610                                                                                            | 90,515    |  |  |  |  |  |  |
| Surplus / (Deficit) before<br>Capital Grants &<br>Contributions | (26,453)                               | 11,007        | (6,722)        | 471                      | (6,251)                                                                                           | 64,815    |  |  |  |  |  |  |
| ,                                                               | Less: Rates yet to be allocated (40,46 |               |                |                          |                                                                                                   |           |  |  |  |  |  |  |
| Surplus / (Deficit) before (                                    | Capital Gra                            | ınts & Contri | butions - adju | usted for rates unalloca | Surplus / (Deficit) before Capital Grants & Contributions - adjusted for rates unallocated 24,350 |           |  |  |  |  |  |  |

## **Expenses from Continuing Operations**

|                                                  | For the period 1 July 2021 to 31 March 2022 |                           |                             |               |
|--------------------------------------------------|---------------------------------------------|---------------------------|-----------------------------|---------------|
| Expense Items                                    | YTD<br>Actual<br>(\$'000)                   | YTD<br>Budget<br>(\$'000) | YTD<br>Variance<br>(\$'000) | %<br>Variance |
| Employee benefits and oncosts                    | 104,309                                     | 103,262                   | (1,047)                     | (1.0)%        |
| Borrowing costs                                  | 1,812                                       | 1,824                     | 11                          | 0.6%          |
| Materials and services                           | 98,923                                      | 106,753                   | 7,830                       | 7.3%          |
| Depreciation and amortisation                    | 31,805                                      | 31,535                    | (271)                       | (0.9)%        |
| Other expenses                                   | 14,873                                      | 15,503                    | 630                         | 4.1%          |
| Net loss/(gain) from the disposal of assets      | (1,185)                                     | (456)                     | 729                         | (160.0)%      |
| <b>Total Expenses from Continuing Operations</b> | 250,538                                     | 258,421                   | 7,882                       | 3.1%          |