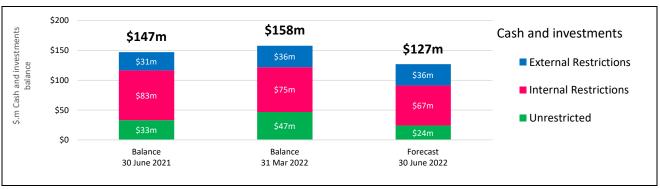

| 66,850                                                   |  |  |
| Total restricted cash and investments     | 114,170                              | 111,137                             | 73,325                                                  | 84,273                                                 | 18,393                                            | 102,666                                                  |  |  |
| Total unrestricted cash and investments   | 33,068                               | 46,865                              | 11,513                                                  | 17,748                                                 | 6,671                                             | 24,419                                                   |  |  |



## **Cash flow statement**

## For the period 1 July 2021 to 31 March 2022

| Original<br>Budget<br>2021/22<br>\$'000 |                                                                                                                                           | Actual<br>For the period<br>1 Jul 2021 to<br>31 March 2022<br>\$'000 | Actual<br>2020/21<br>\$'000   |
|-----------------------------------------|-------------------------------------------------------------------------------------------------------------------------------------------|----------------------------------------------------------------------|-------------------------------|
|                                         | Cash flows from operating activities