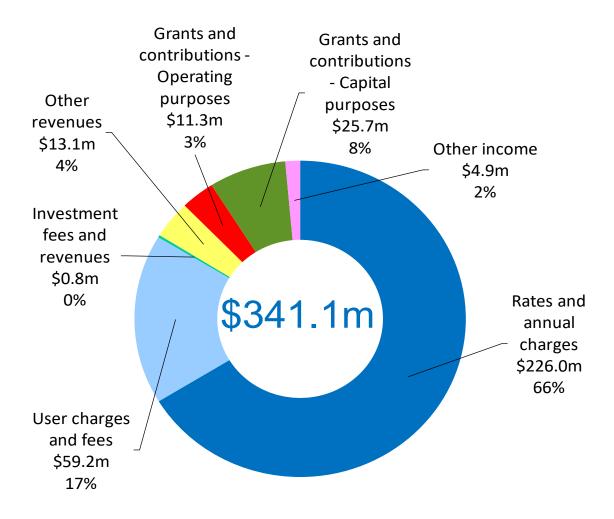

## Income and operating expenses budget review statement

For the period 1 July 2021 to 31 March 2022

|                                                                 |                                        |               |                | Year to date             |                                                                                                   |           |  |  |  |  |  |  |
|-----------------------------------------------------------------|----------------------------------------|---------------|----------------|--------------------------|---------------------------------------------------------------------------------------------------|-----------|--|--|--|--|--|--|
|                                                                 | 2020-21                                | ORIGINAL      | REVISED        | Recommended              | CURRENT                                                                                           | YTD       |  |  |  |  |  |  |
|                                                                 | Actual                                 | Budget        | Budget         | changes for<br>Council   | Forecast                                                                                          | Actual    |  |  |  |  |  |  |
|                                                                 | \$'000                                 | \$'000        | \$'000         | resolution<br>\$'000     | \$'000                                                                                            | \$'000    |  |  |  |  |  |  |
| Income from continuing o                                        | perations                              |               |                |                          |                                                                                                   |           |  |  |  |  |  |  |
| Rates and annual charges                                        | 218,168                                | 225,174       | 225,929        | 12                       | 225,941                                                                                           | 226,037   |  |  |  |  |  |  |
| User charges and fees                                           | 79,105                                 | 90,481        | 76,598         | 1,404                    | 78,002                                                                                            | 59,188    |  |  |  |  |  |  |
| Investment fees and revenues                                    | 1,430                                  | 997           | 964            | 143                      | 1,107                                                                                             | 819       |  |  |  |  |  |  |
| Other revenues                                                  | 17,797                                 | 15,149        | 16,866         | (36)                     | 16,830                                                                                            | 13,129    |  |  |  |  |  |  |
| Grants and contributions - Operating purposes                   | 19,460                                 | 17,557        | 23,428         | 516                      | 23,944                                                                                            | 11,272    |  |  |  |  |  |  |
| Grants and contributions - Capital purposes                     | 26,544                                 | 45,435        | 50,781         | 3,080                    | 53,860                                                                                            | 25,700    |  |  |  |  |  |  |
| Other income                                                    | 3,284                                  | 8,953         | 5,954          | 210                      | 6,164                                                                                             | 4,909     |  |  |  |  |  |  |
| Total income from continuing operations                         | 365,788                                | 403,747       | 400,520        | 5,329                    | 405,849                                                                                           | 341,054   |  |  |  |  |  |  |
| Expenses from continuing                                        | operation                              | าร            |                |                          |                                                                                                   |           |  |  |  |  |  |  |
| Employee benefits and oncosts                                   | (139,117)                              | (138,607)     | (139,925)      | (33)                     | (139,958)                                                                                         | (104,309) |  |  |  |  |  |  |
| Borrowing costs                                                 | (2,605)                                | (2,438)       | (2,433)        | 23                       | (2,409)                                                                                           | (1,812)   |  |  |  |  |  |  |
| Materials and services                                          | (150,324)                              | (141,820)     | (146,215)      | (2,940)                  | (149,155)                                                                                         | (98,923)  |  |  |  |  |  |  |
| Depreciation and amortisation                                   | (47,407)                               | (44,919)      | (45,842)       | (1)                      | (45,843)                                                                                          | (31,805)  |  |  |  |  |  |  |
| Other expenses                                                  | (24,666)                               | (19,269)      | (21,796)       | 724                      | (21,073)                                                                                          | (14,873)  |  |  |  |  |  |  |
| Gain/(Loss) on disposal of assets                               | (1,579)                                | (251)         | (251)          | 449                      | 198                                                                                               | 1,185     |  |  |  |  |  |  |
| Total expenses from continuing operations                       | (365,697)                              | (347,304)     | (356,462)      | (1,778)                  | (358,239)                                                                                         | (250,538) |  |  |  |  |  |  |
| Surplus / (Deficit) from continuing operations                  | 91                                     | 56,443        | 44,058         | 3,551                    | 47,610                                                                                            | 90,515    |  |  |  |  |  |  |
| Surplus / (Deficit) before<br>Capital Grants &<br>Contributions | (26,453)                               | 11,007        | (6,722)        | 471                      | (6,251)                                                                                           | 64,815    |  |  |  |  |  |  |
| ,                                                               | Less: Rates yet to be allocated (40,46 |               |                |                          |                                                                                                   |           |  |  |  |  |  |  |
| Surplus / (Deficit) before (                                    | Capital Gra                            | ınts & Contri | butions - adju | usted for rates unalloca | Surplus / (Deficit) before Capital Grants & Contributions - adjusted for rates unallocated 24,350 |           |  |  |  |  |  |  |

## **Income from Continuing Operations**

|                                               | For the period 1 July 2021 to 31 March 2022 |                           |                             |               |  |
|-----------------------------------------------|---------------------------------------------|---------------------------|-----------------------------|---------------|--|
| Income Items                                  | YTD<br>Actual<br>(\$'000)                   | YTD<br>Budget<br>(\$'000) | YTD<br>Variance<br>(\$'000) | %<br>Variance |  |
| Rates and annual charges                      | 226,037                                     | 226,035                   | 2                           | 0.0%          |  |
| User charges and fees                         | 59,188                                      | 57,093                    | 2,095                       | 3.7%          |  |
| Investment fees and revenues                  | 819                                         | 716                       | 103                         | 14.4%         |  |
| Other revenues                                | 13,129                                      | 12,784                    | 346                         | 2.7%          |  |
| Grants and contributions - Operating purposes | 11,272                                      | 11,035                    | 237                         | 2.1%          |  |
| Grants and contributions - Capital purposes   | 25,700                                      | 31,536                    | (5,836)                     | (18.5)%       |  |
| Other income                                  | 4,909                                       | 4,465                     | 444                         | 9.9%          |  |
| Total Income from Continuing Operations       | 341,054                                     | 343,663                   | (2,610)                     | (0.8)%        |  |