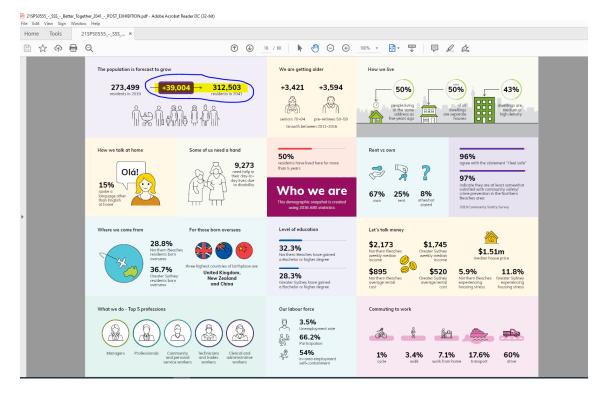

This amendment corrects a 2041 forecast population figure for the Northern Beaches on page 18 of the Strategy.

The population forecast for 2041 in the distributed Council papers is **308,895**, the amended and accurate figure is **312,503**, as shown in Attachment 1 of this memo. The figure is included for demographic context and shows how the population is forecast to increase over the life of the Strategy.