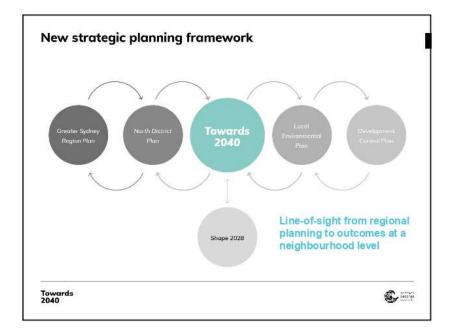

- Demographic Analysis.
- Housing Issues and Opportunities Paper.
- Employment Study Background Paper.
- Social Infrastructure Issues and Opportunities Paper.
- Environment Background Report.

Towards 2040 aligns with the higher level plans including the Greater Sydney Commission's (GSC) Greater Sydney Region Plan – *A Metropolis of Three Cities* (Region Plan) and the North District Plan (District Plan). It has been arranged and presented under the same themes and directions contained in the Region Plan and District Plan. *Towards 2040* comprises thirty planning priorities which fall under these themes and directions. This presents a clear line-of-sight and connection between the metropolitan and district plan, and what this means at the local level.