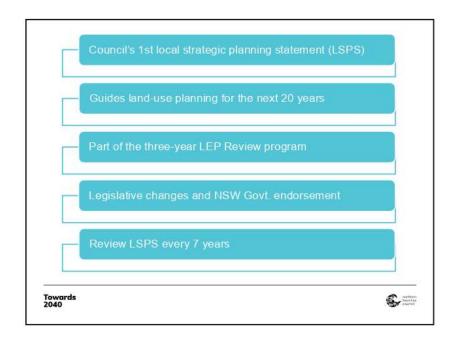

#### REPORT

The draft Northern Beaches Local Strategic Planning Statement - *Towards 2040* is now on public exhibition until **10 November 2019.** 

*Towards 2040* is the Northern Beaches Council's first Local Strategic Planning Statement (LSPS) and has been prepared in accordance with the requirements of Section 3.9 of the *Environmental Planning and Assessment Act 1979* (EP&A Act).

*Towards 2040* outlines the Northern Beaches' direction for housing, employment, transport, recreation, environment and infrastructure over the next 20 years. It will help guide future land use decisions through planning priorities, principles and actions that build on the strengths and opportunities for the Northern Beaches as well as addressing key issues and challenges. It will inform Council's new Local Environmental Plan (LEP) and Development Control Plan (DCP) and broader framework of Council policies and strategies.

- Demographic Analysis.
- Housing Issues and Opportunities Paper.
- Employment Study Background Paper.
- Social Infrastructure Issues and Opportunities Paper.
- Environment Background Report.

Towards 2040 aligns with the higher level plans including the Greater Sydney Commission's (GSC) Greater Sydney Region Plan – *A Metropolis of Three Cities* (Region Plan) and the North District Plan (District Plan). It has been arranged and presented under the same themes and directions contained in the Region Plan and District Plan. *Towards 2040* comprises thirty planning priorities which fall under these themes and directions. This presents a clear line-of-sight and connection between the metropolitan and district plan, and what this means at the local level.