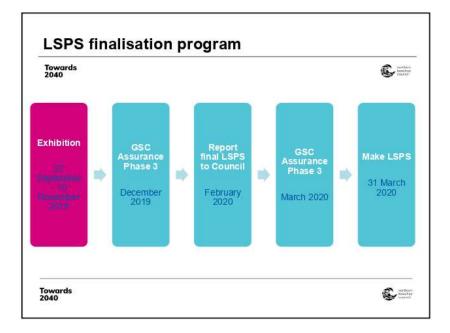

ITEM NO. 6.4 - 06 NOVEMBER 2019

| ITEM 6.4          | DRAFT LOCAL STRATEGIC PLANNING STATEMENT - 60 MINS<br>- ANDREW PIGOTT |
|-------------------|-----------------------------------------------------------------------|
| REPORTING OFFICER | PRINCIPAL PLANNER                                                     |
| TRIM FILE REF     | 2019/563719                                                           |
| ATTACHMENTS       | 1 Presentation - Draft Local Strategic Planning Statement             |

#### **EXECUTIVE SUMMARY**

#### PURPOSE

To provide an overview of the draft Northern Beaches Local Strategic Planning Statement – *Towards 2040.* 

#### REPORT

The draft Northern Beaches Local Strategic Planning Statement - *Towards 2040* is now on public exhibition until **10 November 2019.** 

*Towards 2040* is the Northern Beaches Council's first Local Strategic Planning Statement (LSPS) and has been prepared in accordance with the requirements of Section 3.9 of the *Environmental Planning and Assessment Act 1979* (EP&A Act).