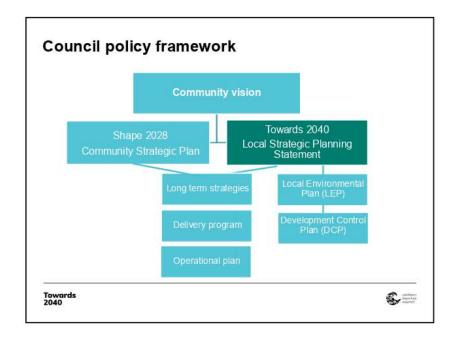

*Towards 2040* outlines the Northern Beaches' direction for housing, employment, transport, recreation, environment and infrastructure over the next 20 years. It will help guide future land use decisions through planning priorities, principles and actions that build on the strengths and opportunities for the Northern Beaches as well as addressing key issues and challenges. It will inform Council's new Local Environmental Plan (LEP) and Development Control Plan (DCP) and broader framework of Council policies and strategies.

*Towards 2040* reflects local values and aspirations, building on the 10-year vision set out in the Community Strategic Plan, *Shape 2028*. It applies to the whole Northern Beaches Local Government Area (LGA).