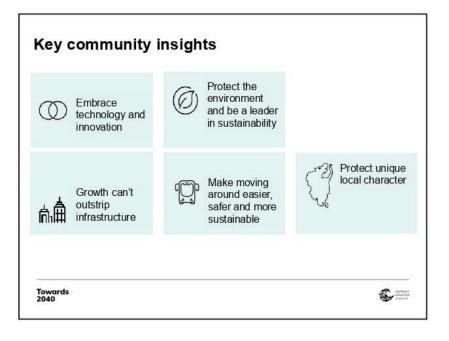

*Towards 2040* outlines the Northern Beaches' direction for housing, employment, transport, recreation, environment and infrastructure over the next 20 years. It will help guide future land use decisions through planning priorities, principles and actions that build on the strengths and opportunities for the Northern Beaches as well as addressing key issues and challenges. It will inform Council's new Local Environmental Plan (LEP) and Development Control Plan (DCP) and broader framework of Council policies and strategies.

#### **ITEM NO. 6.4 - 06 NOVEMBER 2019**

*Towards 2040* includes a 20-year vision for a sustainable, liveable, connected and productive Northern Beaches. The *Towards 2040* vision will be achieved by:

- Working with NSW Government, other councils, the community and other stakeholders.
- Protecting and enhancing the health of the LGA's waterways, coast, bushland and biodiversity, and increasing the urban tree canopy.
- Maintaining the coastal and bushland character, scenic and cultural landscapes and the Metropolitan Rural Area.
- Designing the built environment to be more efficient with less impacts on the natural environment
- Building resilience to urban and natural hazards and impacts from climate change.
- Providing educational, recreational, arts and creative opportunities.
- Enhancing centres and neighbourhoods as vibrant and inclusive places for social interaction
- Providing well-designed, diverse and affordable housing in the right locations.
- Protecting and celebrating heritage and each area's unique character.
- Improving public transport within the Northern Beaches and to Greater Sydney.
- Improving walking and safe cycling and embracing emerging transport technology.
- Strengthening strategic centres and providing more jobs closer to home.
- Safeguarding employment lands and supporting sustainable tourism and night time economy.