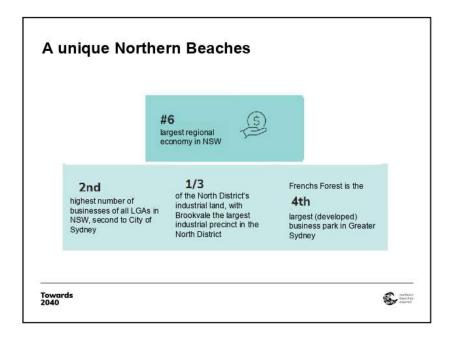

ul>            |  |
|                 | Questions                                 |  |
|                 |                                           |  |
|                 |                                           |  |













4













6







7





























| 13%               | 38% 1                                          | 00<br>19% | <b>10%</b>                                |
|-------------------|------------------------------------------------|-----------|-------------------------------------------|
| nd moture adults! | couples with children <sup>y</sup> retirees on | Konty-    | young cduite                              |
|                   | 副品                                             |           | 56%<br>detaction discribings <sup>2</sup> |





























| Character .      | Providence                                                                                        |