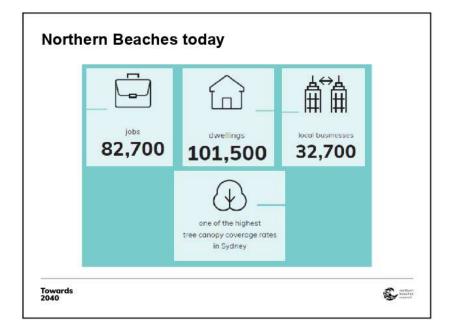

reports are on public exhibition until 10 November 2019.











| Towards<br>2040 |                                           |  |
|-----------------|-------------------------------------------|--|
|                 | Introduction                              |  |
|                 | Process                                   |  |
|                 | <ul> <li>Engagement</li> </ul>            |  |
|                 | <ul> <li>Towards 2040 overview</li> </ul> |  |
|                 | <ul> <li>Next steps</li> </ul>            |  |
|                 | Questions                                 |  |
|                 |                                           |  |
|                 |                                           |  |













4













6







7





























| 13%               | 38% 1                                          | 00<br>19% | <b>10%</b>                                |
|-------------------|------------------------------------------------|-----------|-------------------------------------------|
| nd moture adults! | couples with children <sup>y</sup> retirees on | Konty-    | young cduite                              |
|                   | 副品                                             |           | 56%<br>detaction discribings <sup>2</sup> |





























| Character .      | Providence                                                                                        |