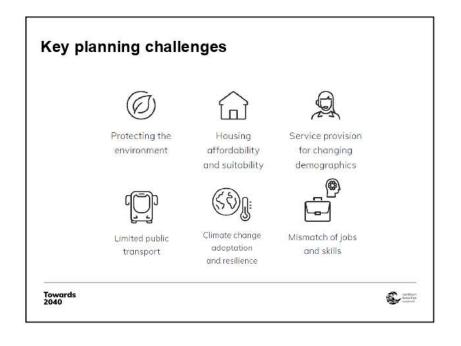

*Towards 2040* outlines the Northern Beaches' direction for housing, employment, transport, recreation, environment and infrastructure over the next 20 years. It will help guide future land use decisions through planning priorities, principles and actions that build on the strengths and opportunities for the Northern Beaches as well as addressing key issues and challenges. It will inform Council's new Local Environmental Plan (LEP) and Development Control Plan (DCP) and broader framework of Council policies and strategies.

To support the preparation of *Towards 2040* and subsequent LEP and DCP, a number of technical studies are being prepared. The preliminary findings from these studies provide a detailed evidence base and form part of the exhibition package: