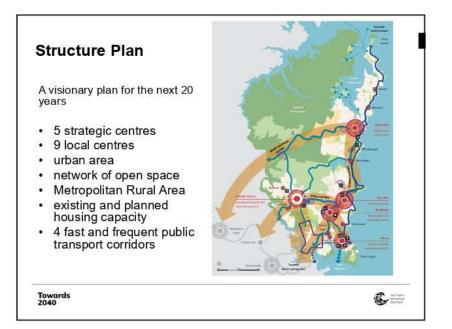

*Towards 2040* outlines the Northern Beaches' direction for housing, employment, transport, recreation, environment and infrastructure over the next 20 years. It will help guide future land use decisions through planning priorities, principles and actions that build on the strengths and opportunities for the Northern Beaches as well as addressing key issues and challenges. It will inform Council's new Local Environmental Plan (LEP) and Development Control Plan (DCP) and broader framework of Council policies and strategies.

- Demographic Analysis.
- Housing Issues and Opportunities Paper.
- Employment Study Background Paper.
- Social Infrastructure Issues and Opportunities Paper.
- Environment Background Report.

Towards 2040 aligns with the higher level plans including the Greater Sydney Commission's (GSC) Greater Sydney Region Plan – *A Metropolis of Three Cities* (Region Plan) and the North District Plan (District Plan). It has been arranged and presented under the same themes and directions contained in the Region Plan and District Plan. *Towards 2040* comprises thirty planning priorities which fall under these themes and directions. This presents a clear line-of-sight and connection between the metropolitan and district plan, and what this means at the local level.

#### **ITEM NO. 6.4 - 06 NOVEMBER 2019**

*Towards 2040* includes a 20-year vision for a sustainable, liveable, connected and productive Northern Beaches. The *Towards 2040* vision will be achieved by:

- Working with NSW Government, other councils, the community and other stakeholders.
- Protecting and enhancing the health of the LGA's waterways, coast, bushland and biodiversity, and increasing the urban tree canopy.
- Maintaining the coastal and bushland character, scenic and cultural landscapes and the Metropolitan Rural Area.
- Designing the built environment to be more efficient with less impacts on the natural environment
- Building resilience to urban and natural hazards and impacts from climate change.
- Providing educational, recreational, arts and creative opportunities.
- Enhancing centres and neighbourhoods as vibrant and inclusive places for social interaction
- Providing well-designed, diverse and affordable housing in the right locations.
- Protecting and celebrating heritage and each area's unique character.
- Improving public transport within the Northern Beaches and to Greater Sydney.
- Improving walking and safe cycling and embracing emerging transport technology.
- Strengthening strategic centres and providing more jobs closer to home.
- Safeguarding employment lands and supporting sustainable tourism and night time economy.