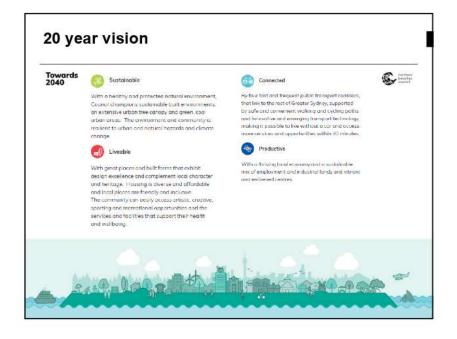

#### **ITEM NO. 6.4 - 06 NOVEMBER 2019**

*Towards 2040* includes a 20-year vision for a sustainable, liveable, connected and productive Northern Beaches. The *Towards 2040* vision will be achieved by:

- Working with NSW Government, other councils, the community and other stakeholders.
- Protecting and enhancing the health of the LGA's waterways, coast, bushland and biodiversity, and increasing the urban tree canopy.
- Maintaining the coastal and bushland character, scenic and cultural landscapes and the Metropolitan Rural Area.
- Designing the built environment to be more efficient with less impacts on the natural environment
- Building resilience to urban and natural hazards and impacts from climate change.
- Providing educational, recreational, arts and creative opportunities.
- Enhancing centres and neighbourhoods as vibrant and inclusive places for social interaction
- Providing well-designed, diverse and affordable housing in the right locations.
- Protecting and celebrating heritage and each area's unique character.
- Improving public transport within the Northern Beaches and to Greater Sydney.
- Improving walking and safe cycling and embracing emerging transport technology.
- Strengthening strategic centres and providing more jobs closer to home.
- Safeguarding employment lands and supporting sustainable tourism and night time economy.