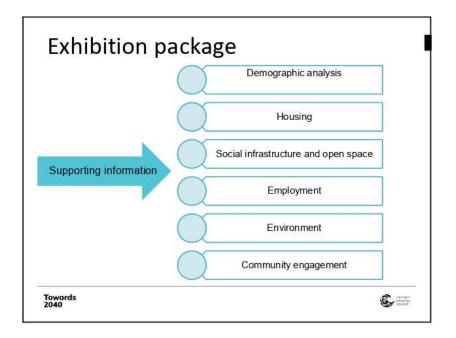

To support the preparation of *Towards 2040* and subsequent LEP and DCP, a number of technical studies are being prepared. The preliminary findings from these studies provide a detailed evidence base and form part of the exhibition package:

- Demographic Analysis.
- Housing Issues and Opportunities Paper.
- Employment Study Background Paper.
- Social Infrastructure Issues and Opportunities Paper.
- Environment Background Report.

Towards 2040 aligns with the higher level plans including the Greater Sydney Commission's (GSC) Greater Sydney Region Plan – *A Metropolis of Three Cities* (Region Plan) and the North District Plan (District Plan). It has been arranged and presented under the same themes and directions contained in the Region Plan and District Plan. *Towards 2040* comprises thirty planning priorities which fall under these themes and directions. This presents a clear line-of-sight and connection between the metropolitan and district plan, and what this means at the local level.