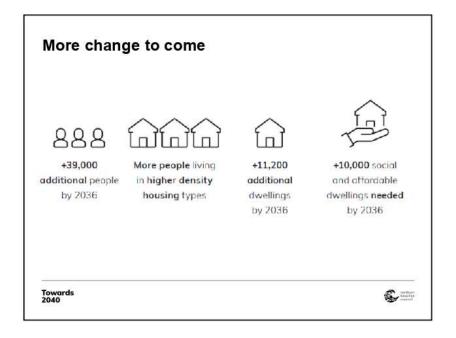

- Demographic Analysis.
- Housing Issues and Opportunities Paper.
- Employment Study Background Paper.
- Social Infrastructure Issues and Opportunities Paper.
- Environment Background Report.

Towards 2040 aligns with the higher level plans including the Greater Sydney Commission's (GSC) Greater Sydney Region Plan – *A Metropolis of Three Cities* (Region Plan) and the North District Plan (District Plan). It has been arranged and presented under the same themes and directions contained in the Region Plan and District Plan. *Towards 2040* comprises thirty planning priorities which fall under these themes and directions. This presents a clear line-of-sight and connection between the metropolitan and district plan, and what this means at the local level.

#### **ITEM NO. 6.4 - 06 NOVEMBER 2019**

*Towards 2040* includes a 20-year vision for a sustainable, liveable, connected and productive Northern Beaches. The *Towards 2040* vision will be achieved by:

- Working with NSW Government, other councils, the community and other stakeholders.
- Protecting and enhancing the health of the LGA's waterways, coast, bushland and biodiversity, and increasing the urban tree canopy.
- Maintaining the coastal and bushland character, scenic and cultural landscapes and the Metropolitan Rural Area.
- Designing the built environment to be more efficient with less impacts on the natural environment
- Building resilience to urban and natural hazards and impacts from climate change.
- Providing educational, recreational, arts and creative opportunities.
- Enhancing centres and neighbourhoods as vibrant and inclusive places for social interaction
- Providing well-designed, diverse and affordable housing in the right locations.
- Protecting and celebrating heritage and each area's unique character.
- Improving public transport within the Northern Beaches and to Greater Sydney.
- Improving walking and safe cycling and embracing emerging transport technology.
- Strengthening strategic centres and providing more jobs closer to home.
- Safeguarding employment lands and supporting sustainable tourism and night time economy.