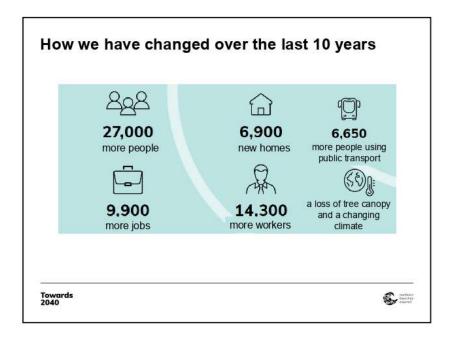

rts are on public exhibition until 10 November 2019.











| Towards<br>2040 |                                           |  |
|-----------------|-------------------------------------------|--|
|                 | Introduction                              |  |
|                 | Process                                   |  |
|                 | <ul> <li>Engagement</li> </ul>            |  |
|                 | <ul> <li>Towards 2040 overview</li> </ul> |  |
|                 | <ul> <li>Next steps</li> </ul>            |  |
|                 | Questions                                 |  |
|                 |                                           |  |
|                 |                                           |  |













4













6







7





























| 13%               | 38% 1                                          | 00<br>19% | <b>10%</b>                                |
|-------------------|------------------------------------------------|-----------|-------------------------------------------|
| nd moture adults! | couples with children <sup>y</sup> retirees on | Konty-    | young cduite                              |
|                   | 副品                                             |           | 56%<br>detaction discribings <sup>2</sup> |





























| Character .      | Providence                                                                                        |