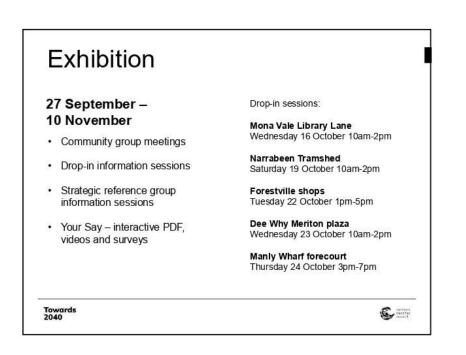

#### REPORT

The draft Northern Beaches Local Strategic Planning Statement - *Towards 2040* is now on public exhibition until **10 November 2019.** 

*Towards 2040* is the Northern Beaches Council's first Local Strategic Planning Statement (LSPS) and has been prepared in accordance with the requirements of Section 3.9 of the *Environmental Planning and Assessment Act 1979* (EP&A Act).

*Towards 2040*, supporting preliminary technical studies and community engagement reports are available to view on Council's website <u>Your Say page</u>.

#### **RECOMMENDATION OF PRINCIPAL PLANNER**

That the Economic and Smart Communities Strategic Reference Group note the draft Northern Beaches Local Strategic Planning Statement – *Towards 2040*, supporting preliminary studies and community engagement reports are on public exhibition until 10 November 2019.