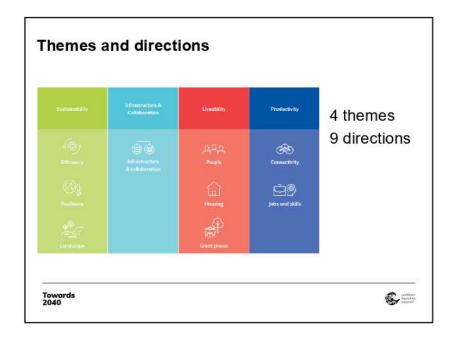

- Demographic Analysis.
- Housing Issues and Opportunities Paper.
- Employment Study Background Paper.
- Social Infrastructure Issues and Opportunities Paper.
- Environment Background Report.

Towards 2040 aligns with the higher level plans including the Greater Sydney Commission's (GSC) Greater Sydney Region Plan – *A Metropolis of Three Cities* (Region Plan) and the North District Plan (District Plan). It has been arranged and presented under the same themes and directions contained in the Region Plan and District Plan. *Towards 2040* comprises thirty planning priorities which fall under these themes and directions. This presents a clear line-of-sight and connection between the metropolitan and district plan, and what this means at the local level.