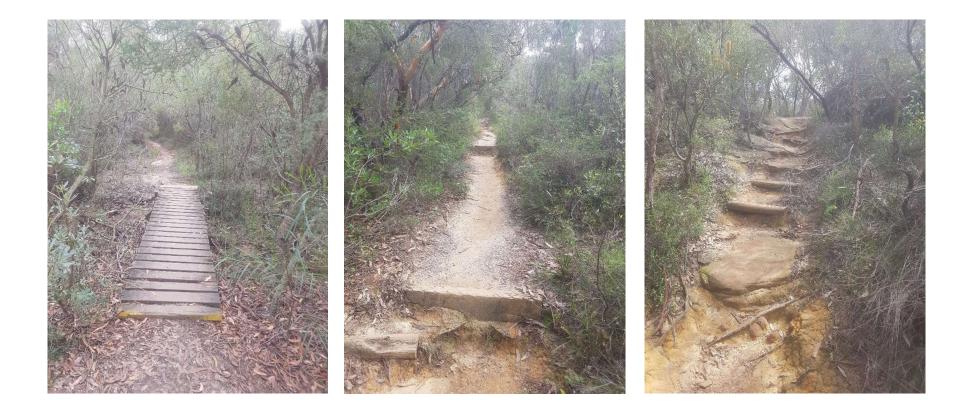

#### Timber / FRP Stair Case

northern beaches council

Water bar

### New Stone Step and Water bar