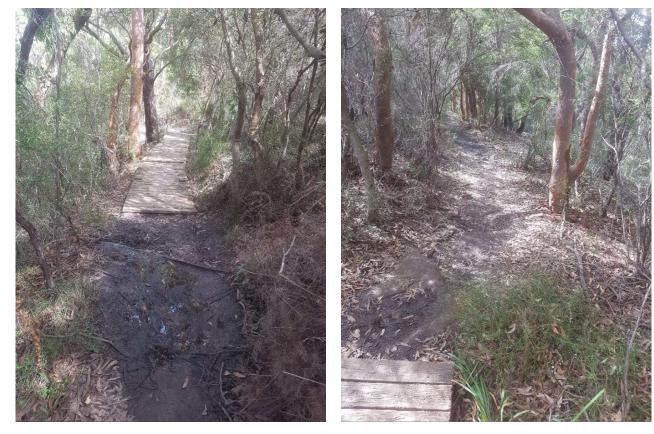

#### Works to commence September

From Section 4 Picnic area, the last 20m of 80m boardwalk to be removed and rebuilt

#### Construction of new Boardwalk 12m

Construct New Boardwalk 25m

Remove 10m Boardwalk and replace with new 18m Boardwalk