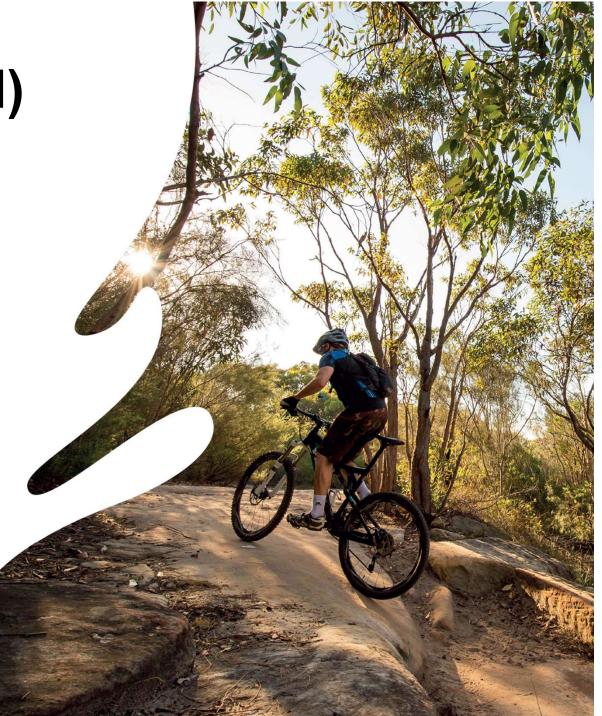

## STATE PARK (MANLY DAM) WORKS PROGRAM

2018 - 2021



northern beaches council



















#### Timber / FRP Stair Case







northern beaches council

Water bar





### New Stone Step and Water bar





#### **Erosion Control/ New Stone Steps/ Mountain Bike Barriers**





#### Water Bars and Stairs Top Section







#### Water Bar and Mountain Bike Barrier

















#### Western Rock Scramble Before







#### Western Rock Scramble Completed August 9



**Approach from Section 4** 



Landing Next to Waterfall





#### Western Rock Scramble Completed August 9 (Continued)



**Next Flight** 



Final Flight to the Top





#### **Flooded Nexus Work to Commence August 19**





#### Works to commence September

From Section 4 Picnic area, the last 20m of 80m boardwalk to be removed and rebuilt





#### Construction of new Boardwalk 12m







Const