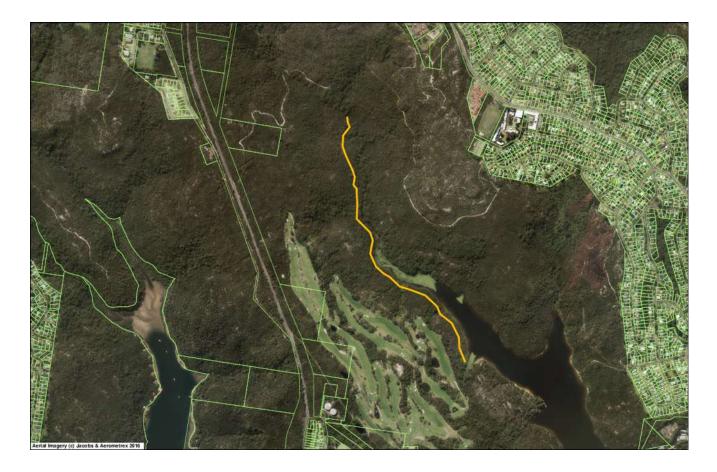

## STATE PARK (MANLY DAM) WORKS PROGRAM

2018 - 2021

northern beaches council

### Proposed Works State Park (Manly Dam) 2020 / 2021