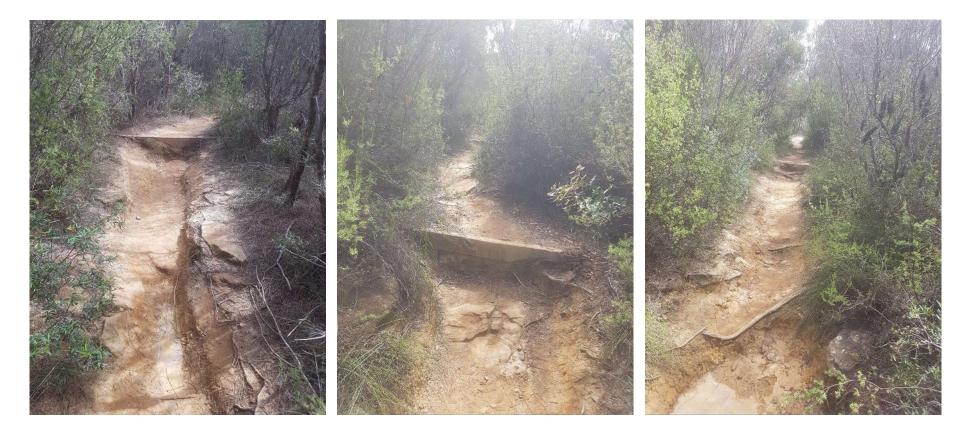

Steps/ Mountain Bike Barriers**





#### Water Bars and Stairs Top Section







#### Water Bar and Mountain Bike Barrier

















#### Western Rock Scramble Before







#### Western Rock Scramble Completed August 9



**Approach from Section 4** 



Landing Next to Waterfall





#### Western Rock Scramble Completed August 9 (Continued)



**Next Flight** 



Final Flight to the Top





#### **Flooded Nexus Work to Commence August 19**





#### Works to commence September

From Section 4 Picnic area, the last 20m of 80m boardwalk to be removed and rebuilt





#### Construction of new Boardwalk 12m







Construct New Boardwalk 25m







Remove 10m Boardwalk and replace with new 18m Boardwalk





### Proposed Works State Park (Manly Dam) 2020 / 2021