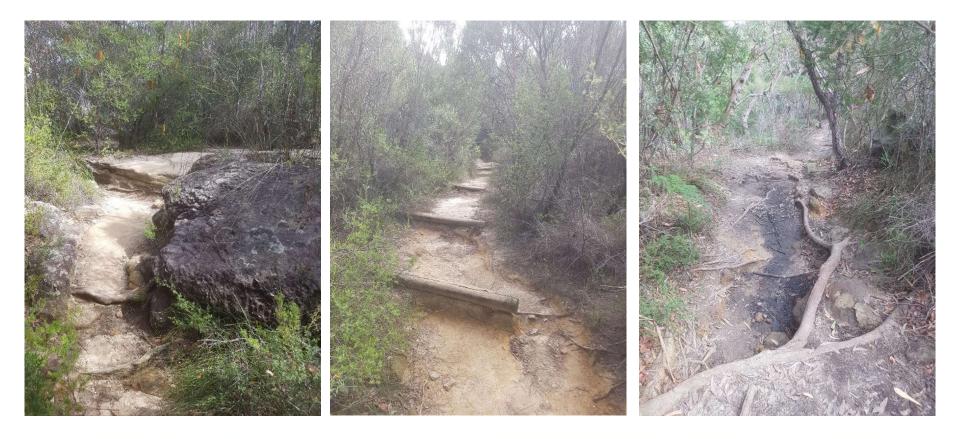

#### Western Rock Scramble Before

#### Western Rock Scramble Completed August 9

**Approach from Section 4** 

Landing Next to Waterfall

#### Western Rock Scramble Completed August 9 (Continued)

**Next Flight** 

Final Flight to the Top