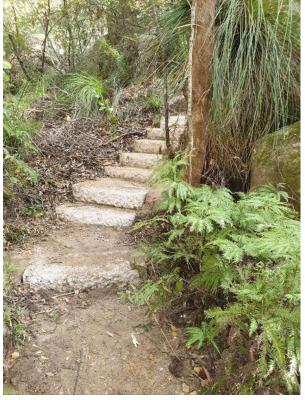

## STATE PARK (MANLY DAM) WORKS PROGRAM

2018 - 2021



northern beaches council



















#### Timber / FRP Stair Case







northern beaches council

Water bar





### New Stone Step and Water bar





#### **Erosion Control/ New Stone Steps/ Mountain Bike Barriers**





#### Water Bars and Stairs Top Section







#### Water Bar and Mountain Bike Barrier

















#### Western Rock Scramble Before







#### Western Rock Scramble Completed August 9



**Approach from Section 4** 



Landing Next to Waterfall





#### Western Rock Scramble Completed August 9 (Continued)



**Next Flight** 



Final Flight to the Top





#### **Flooded Nexus Work to Commence August 19**





#### Works to commence September

From Section 4 Picnic area, the last 20m of 80m boardwalk to be removed and rebuilt





#### Construction of new Boardwalk 12m







Construct New Boardwalk 25m







Remove 10m Boardwalk and replace with new 18m Boardwalk





### Proposed Works State Park (Manly Dam) 2020 / 2021