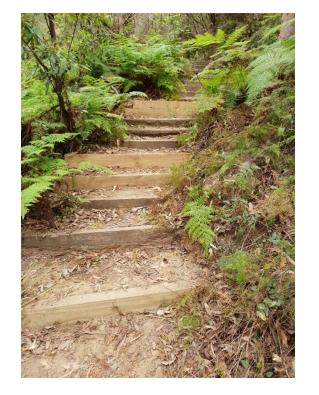

## STATE PARK (MANLY DAM) WORKS PROGRAM

2018 - 2021



northern beaches council



















#### Timber / FRP Stair Case







northern beaches council

Water bar





### New Stone Step and Water bar





#### **Erosion Control/ New Stone Steps/ Mountain Bike Barriers**





#### Water Bars and Stairs Top Section







#### Water Bar and Mountain Bike Barrier

















#### Western Rock Scramble Before







#### Western Rock Scramble Completed August 9



**Approach from Section 4** 



Landing Next to Waterfall





#### Western Rock Scramble Completed August 9 (Continued)



**Next Flight** 



Final Flight to the Top





#### **Flooded Nexus Work to Commence August 19**





#### Works to commence September

From Section 4 Picnic area, the last 20m of 80m boardwalk to be removed and rebuilt





#### Construction of new Boardwalk 12m







Construct New Boardwalk 25m







Remove 10m Boardwalk and replace with new 18m Boardwalk





### Proposed Works State Park (Manly Dam) 2020 / 2021