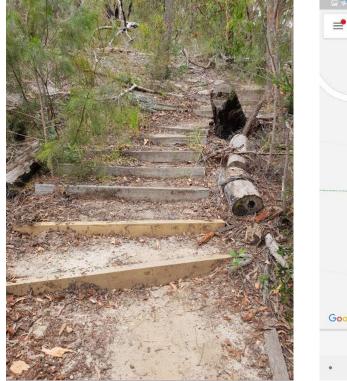

## STATE PARK (MANLY DAM) WORKS PROGRAM

2018 - 2021



northern beaches council



















#### Timber / FRP Stair Case







northern beaches council

Water bar





### New Stone Step and Water bar





#### **Erosion Control/ New Stone Steps/ Mountain Bike Barriers**





#### Water Bars and Stairs Top Section







#### Water Bar and Mountain Bike Barrier

















#### Western Rock Scramble Before







#### Western Rock Scramble Completed August 9



**Approach from Section 4** 



Landing Next to Waterfall





#### Western Rock Scramble Completed August 9 (Continued)



**Next Flight** 



Final Flight to the Top





#### **Flooded Nexus Work to Commence August 19**





#### Works to commence September

From Section 4 Picnic area, the last 20m of 80m boardwalk to be removed and rebuilt





#### Construction of new Boardwalk 12m







Construct New Boa