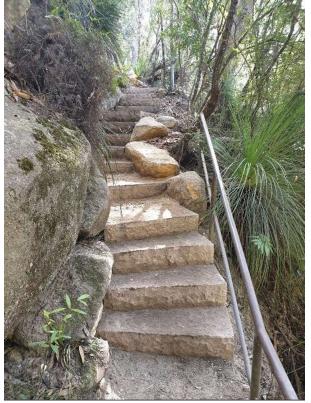

## STATE PARK (MANLY DAM) WORKS PROGRAM

2018 - 2021



northern beaches council



















#### Timber / FRP Stair Case







northern beaches council

Water bar





### New Stone Step and Water bar





#### **Erosion Control/ New Stone Steps/ Mountain Bike Barriers**





#### Water Bars and Stairs Top Section







#### Water Bar and Mountain Bike Barrier

















#### Western Rock Scramble Before







#### Western Rock Scramble Completed August 9



**Approach from Section 4** 



Landing Next to Waterfall





#### Western Rock Scramble Completed August 9 (Continued)



**Next Flight** 



Final Flight to the Top





#### **Flooded Nexus Work to Commence August 19**





#### Works to commence September

From Section 4 Picnic area, the last 20m of 80m boardwalk to be removed and rebuilt





#### Construction of new Boardwalk 12m







Construct New Boardwalk 25m







Remove 10m Boardwalk and replace with new 18m Boardwalk





### Proposed Works State Park (Manly Dam) 2020 / 2021