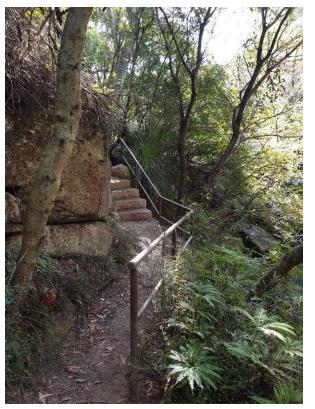

## STATE PARK (MANLY DAM) WORKS PROGRAM

2018 - 2021



northern beaches council



















#### Timber / FRP Stair Case







northern beaches council

Water bar





### New Stone Step and Water bar





#### **Erosion Control/ New Stone Steps/ Mountain Bike Barriers**





#### Water Bars and Stairs Top Section







#### Water Bar and Mountain Bike Barrier

















#### Western Rock Scramble Before







#### Western Rock Scramble Completed August 9



**Approach from Section 4** 



Landing Next to Waterfall





#### Western Rock Scramble Completed August 9 (Continued)



**Next Flight** 



Final Flight to the Top





#### **Flooded Nexus Work to Commence August 19**





#### Works to commence September

From Section 4 Picnic area, the last 20m of 80m boardwalk to be removed and rebuilt





#### Construction of new Boardwalk 12m







Construct New Boardwalk 25m







Remove 10m Boardwalk and replace with new 18m Boardwalk





### Proposed Works State Park (Manly Dam) 2020 / 2021