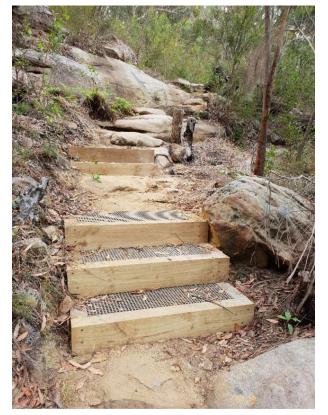

## STATE PARK (MANLY DAM) WORKS PROGRAM

2018 - 2021



northern beaches council



















#### Timber / FRP Stair Case







northern beaches council

Water bar





### New Stone Step and Water bar





#### **Erosion Control/ New Stone Steps/ Mountain Bike Barriers**





#### Water Bars and Stairs Top Section







#### Water Bar and Mountain Bike Barrier

















#### Western Rock Scramble Before







#### Western Rock Scramble Completed August 9



**Approach from Section 4** 



Landing Next to Waterfall





#### Western Rock Scramble Completed August 9 (Continued)



**Next Flight** 



Final Flight to the Top





#### **Flooded Nexus Work to Commence August 19**





#### Works to commence September

From Section 4 Picnic area, the last 20m of 80m boardwalk to be removed and rebuilt





#### Construction of new Boardwalk 12m







Construct New Boardwalk 25m







Remove 10m Boardwa