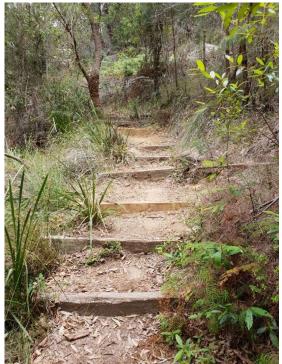

## STATE PARK (MANLY DAM) WORKS PROGRAM

2018 - 2021



northern beaches council



















#### Timber / FRP Stair Case







northern beaches council

Water bar





### New Stone Step and Water bar





#### **Erosion Control/ New Stone Steps/ Mountain Bike Barriers**





#### Water Bars and Stairs Top Section







#### Water Bar and Mountain Bike Barrier

















#### Western Rock Scramble Before







#### Western Rock Scramble Completed August 9



**Approach from Section 4** 



Landing Next to Waterfall





#### Western Rock Scramble Completed August 9 (Continued)



**Next Flight** 



Final Flight to the Top





#### **Flooded Nexus Work to Commence August 19**





#### Works to commence September

From Section 4 Picnic area, the last 20m of 80m boardwalk to be removed and rebuilt





#### Construction of new Boardwalk 12m







Construct New Boardwalk 25m







Remove 10m Boardwalk and replace with new 18m Boardwalk





### Proposed Works State Park (Manly Dam) 2020 / 2021