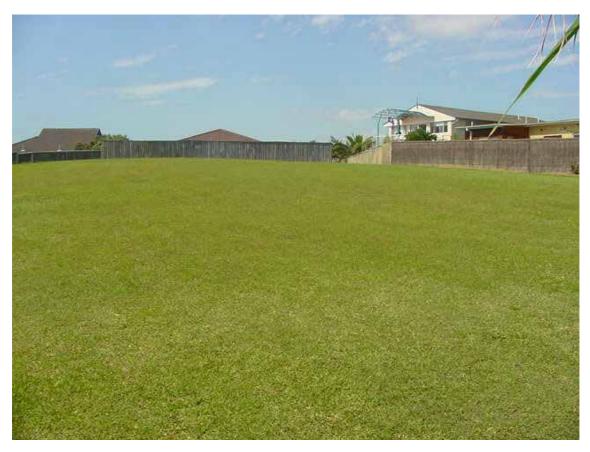

| Reserve / Park Careel Bay         | Crescent Reserve       | Reserve No.:       | 33       |
|-----------------------------------|------------------------|--------------------|----------|
| <u>Area (ha):</u> 0.0333          |                        | Asset No:          | A11843   |
| Location ( eg, street frontages): | Suburb / Locality:     | Land Title Referen | ice:     |
| Careel Bay Crescent               | Avalon                 | Lot 14, DP2379     | 25       |
|                                   |                        | vol 11098 Fol 14   | 48       |
| Classification:                   | LGA 1993, Category(s): | Zoning:            |          |
| Community Land                    | Park                   | 6 (a) Existing Re  | creation |
|                                   |                        |                    |          |

### **Description:**

A small landscaped area, adjoining residential lots at the head of a cul-de-sac. The area functions as a small garden for adjoining residents and consists of terraced areas with lawn and a wide variety of flowering shrubs and perennials in beds. A set of treated pine steps leads into the area from the street. Some views over Careel Bay.