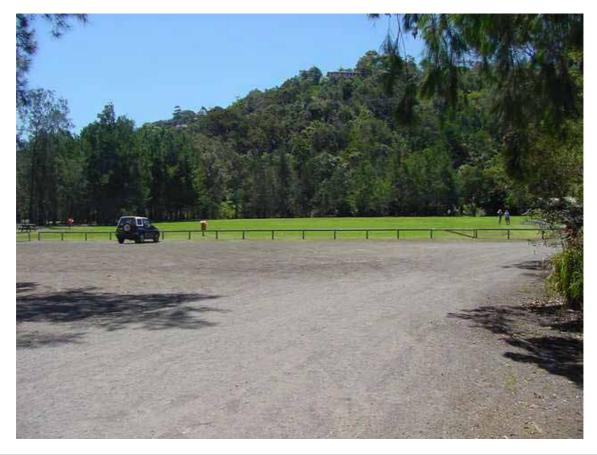

| Reserve / Park Jamieson Pa        |                        |                       | 41     |
|-----------------------------------|------------------------|-----------------------|--------|
| Area (ha): 0.5463                 |                        | Asset No:             | A11783 |
| Location ( eg, street frontages): | Suburb / Locality:     | Land Title Reference: |        |
| Barrenjoey Road, Wollstonecraft   | Avalon                 | Lot 91, DP 12074      |        |
| Avenue and ROW Elvina             |                        |                       |        |
| Avenue                            |                        |                       |        |
| Classification:                   | LGA 1993, Category(s): | Zoning:               |        |
| Community Land                    | Park                   | 6 (a) Existing Recrea | ation  |
|                                   |                        |                       |        |

#### Photograph:

#### **Description:**

A moderate sized flat area of parkland, rectangular in shape in shape, adjoining the rear of residential lots and a small group of shops. The park consists of flat lawn areas and stands of native trees such as Allocasuarina glauca, Eucalyptus botryoides, Melaleuca quinquenervia. The park also has a small playground near the park entry at Barrenjoey Road.