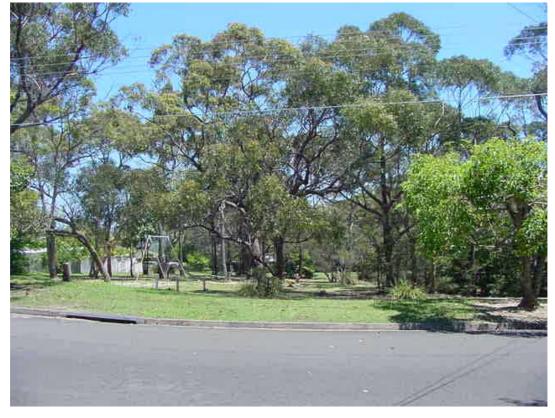

| Reserve / Park<br>Name(s): Koala Place |                        |                    | 612          |
|----------------------------------------|------------------------|--------------------|--------------|
| Area (ha): 0.0850                      |                        | Asset No:          | A11784       |
| Location ( eg, street frontages):      | Suburb / Locality:     | Land Title Referen | nce:         |
| Koala Place, Elouera Road              | Avalon                 | Lot 1, DP 2468     | 94 vol.12399 |
|                                        |                        | fol.89             |              |
| Classification:                        | LGA 1993, Category(s): | Zoning:            |              |
| Community Land                         | Park                   | 6 (a) Existing Re  | ecreation    |
|                                        |                        |                    |              |

#### Photograph:

### **Description:**

A small neighbourhood park with play equipment and some furniture located amongst a stand of tall remnant Spotted Gums (E maculata) and Grey Gums (E punctata) forming a dense canopy. The park also has some exotic trees kikuyu lawn areas