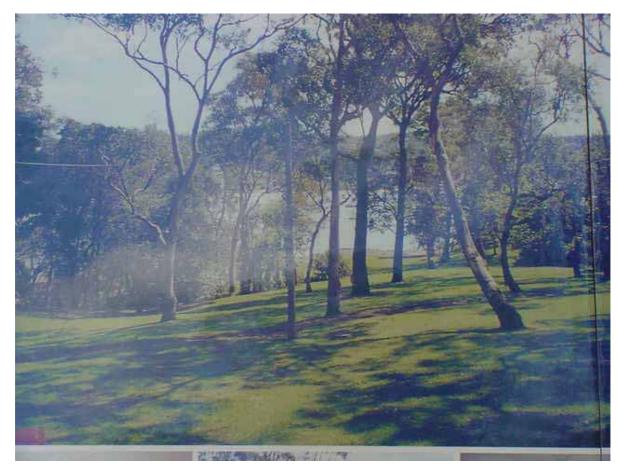

### **Description:**

A small neighbourhood park with play equipment and some furniture located amongst a stand of tall remnant Spotted Gums (E maculata) and Grey Gums (E punctata) forming a dense canopy. The park also has some exotic trees kikuyu lawn areas