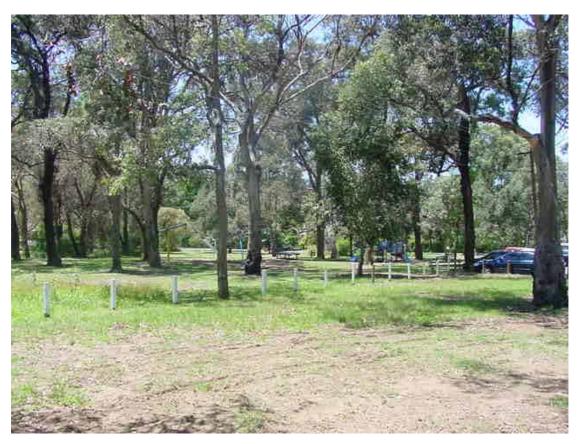

| Reserve / Park Catalpa Res        | erve                      | Reserve No.:       | 39          |
|-----------------------------------|---------------------------|--------------------|-------------|
| Area (ha): 1.1255                 |                           | Asset No:          | A11778      |
| Location ( eg, street frontages): | <u>Suburb / Locality:</u> | Land Title Referen | <u>ice:</u> |
| Catalpa Avenue, Hudson Parade     | Avalon                    | Lot 15, DP 240     | 03 vol.6735 |
| Central Road                      |                           | fol.65x Lot 30 D   | P 30881     |
|                                   |                           | vol.10106 fol.13   | 1           |
| Classification:                   | LGA 1993, Category(s):    | Zoning:            |             |
| Community Land                    | Park                      | 6 (a) Existing Re  | creation    |
|                                   |                           |                    |             |

#### **Description:**

A medium sized park, adjoining residential lots and comprising lawn areas and stands of remnant Eucalypts and Cabbage Tree palms, Angophoras and Spotted Gums. The park also has some play equipment and furniture.