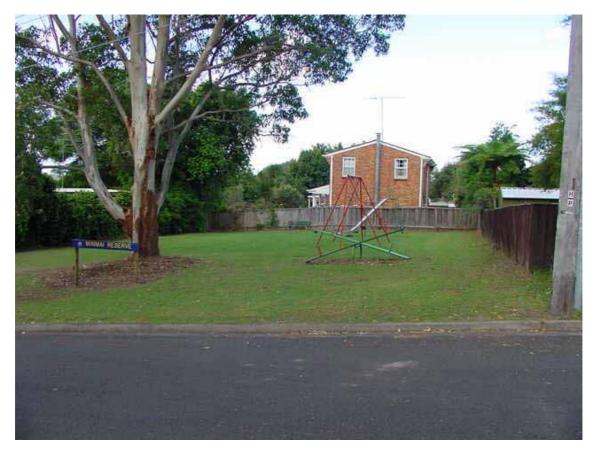

| Reserve / Park<br>Name(s): Koala Place |                        |                    | 612          |
|----------------------------------------|------------------------|--------------------|--------------|
| Area (ha): 0.0850                      |                        | Asset No:          | A11784       |
| Location ( eg, street frontages):      | Suburb / Locality:     | Land Title Referen | nce:         |
| Koala Place, Elouera Road              | Avalon                 | Lot 1, DP 2468     | 94 vol.12399 |
|                                        |                        | fol.89             |              |
| Classification:                        | LGA 1993, Category(s): | Zoning:            |              |
| Community Land                         | Park                   | 6 (a) Existing Re  | ecreation    |
|                                        |                        |                    |              |

#### Photograph:

### **Description:**

A small neighbourhood park with play equipment and some furniture located amongst a stand of tall remnant Spotted Gums (E maculata) and Grey Gums (E punctata) forming a dense canopy. The park also has some exotic trees kikuyu lawn areas