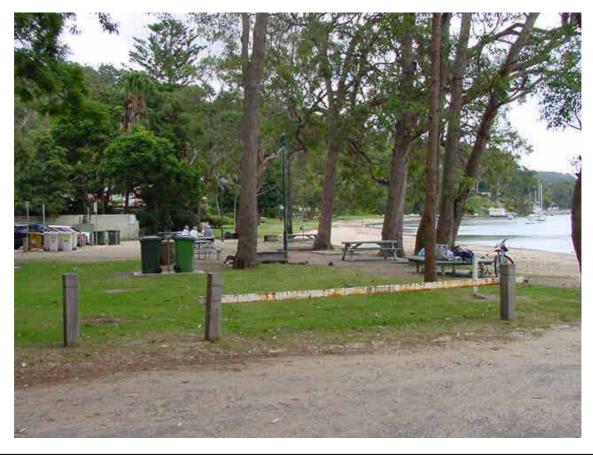

| Reserve / Park<br><u>Name(s</u> ): | Clareville I<br>Reserve | Beach /Long Beach      | Reserve No.:       | 49            |
|------------------------------------|-------------------------|------------------------|--------------------|---------------|
| <u>Area (ha):</u>                  | 1.4151                  |                        | Asset No:          | A11863        |
| Location ( eg, stre                | et frontages):          | Suburb / Locality:     | Land Title Referen | <u>nce:</u>   |
| Delecta Ave, H                     | udson Parade            | Avalon / Clareville    | PG &RS in DP1      | 3291 vol.9491 |
|                                    |                         |                        | fol.23 Lots 8&9    | DP13291       |
|                                    |                         |                        | vol.11150 fol.16   |               |
| Classification:                    |                         | LGA 1993, Category(s): | Zoning:            |               |
| Community Lar                      | nd                      | Natural area-Foreshore | 6 (a) Existing Re  | ecreation     |
|                                    |                         |                        |                    |               |

### Photograph:

#### **Description:**

A foreshore reserve along Clareville Beach, with a car parking area, dinghy storage facilities, BBQs and picnic tables in a lawn setting. The reserve is a very popular picnic spot due to its scenic location and receives very high levels of use, particularly at weekends. The park has some mature remnant native Eucalypts (E robusta) that provide shade to the picnic area.