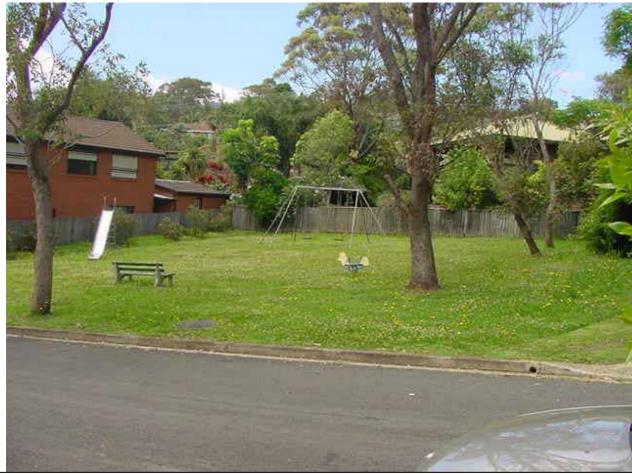

| Reserve / Park Gunyah Place Reserve |                        | Reserve No.:       | 37       |
|-------------------------------------|------------------------|--------------------|----------|
| Area (ha): 0.0816                   |                        | Asset No:          | A11782   |
| Location ( eg, street frontages):   | Suburb / Locality:     | Land Title Referen | ice:     |
| Gunyah Place                        | Avalon                 | Lot 4, DP 2322     | 57       |
|                                     |                        | PR 4064/4          |          |
| Classification:                     | LGA 1993, Category(s): | Zoning:            |          |
| Community Land                      | Park                   | 6 (a) Existing Re  | creation |
|                                     |                        |                    |          |

### Photograph:

#### **Description:**

A small neighbourhood park adjoining residential lots at the end of a cul-de-sac, containing some play equipment and a picnic table. The park consists of Kikuyu lawn areas with stands of native trees and shrubs providing shade.