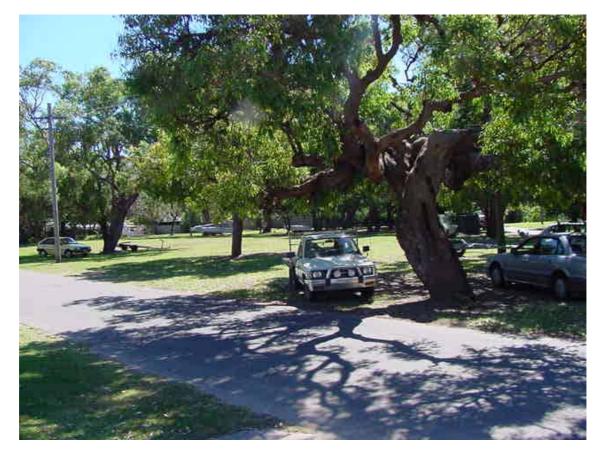

| Reserve / Park Catalpa Res        | erve                      | Reserve No.:       | 39          |
|-----------------------------------|---------------------------|--------------------|-------------|
| Area (ha): 1.1255                 |                           | Asset No:          | A11778      |
| Location ( eg, street frontages): | <u>Suburb / Locality:</u> | Land Title Referen | <u>ice:</u> |
| Catalpa Avenue, Hudson Parade     | Avalon                    | Lot 15, DP 240     | 03 vol.6735 |
| Central Road                      |                           | fol.65x Lot 30 D   | P 30881     |
|                                   |                           | vol.10106 fol.13   | 1           |
| Classification:                   | LGA 1993, Category(s):    | Zoning:            |             |
| Community Land                    | Park                      | 6 (a) Existing Re  | creation    |
|                                   |                           |                    |             |

#### **Description:**

A medium sized park, adjoining residential lots and comprising lawn areas and stands of remnant Eucalypts and Cabbage Tree palms, Angophoras and Spotted Gums. The park also has some play equipment and furniture.