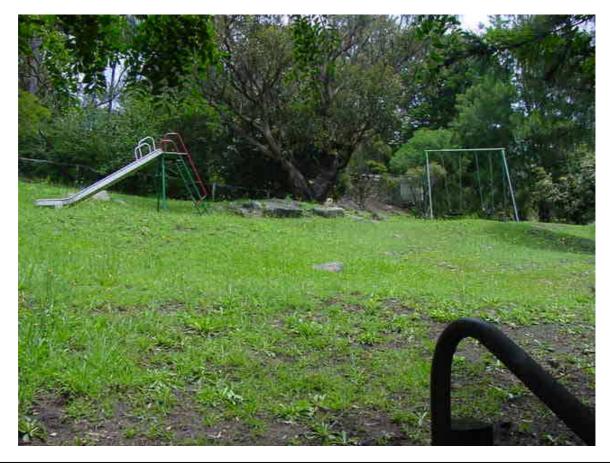

| Reserve / Park Catalpa Res        | erve                      | Reserve No.:       | 39          |
|-----------------------------------|---------------------------|--------------------|-------------|
| Area (ha): 1.1255                 |                           | Asset No:          | A11778      |
| Location ( eg, street frontages): | <u>Suburb / Locality:</u> | Land Title Referen | <u>ice:</u> |
| Catalpa Avenue, Hudson Parade     | Avalon                    | Lot 15, DP 240     | 03 vol.6735 |
| Central Road                      |                           | fol.65x Lot 30 D   | P 30881     |
|                                   |                           | vol.10106 fol.13   | 1           |
| Classification:                   | LGA 1993, Category(s):    | Zoning:            |             |
| Community Land                    | Park                      | 6 (a) Existing Re  | creation    |
|                                   |                           |                    |             |

#### **Description:**

A medium sized park, adjoining residential lots and comprising lawn areas and stands of remnant Eucalypts and Cabbage Tree palms, Angophoras and Spotted Gums. The park also has some play equipment and furniture.