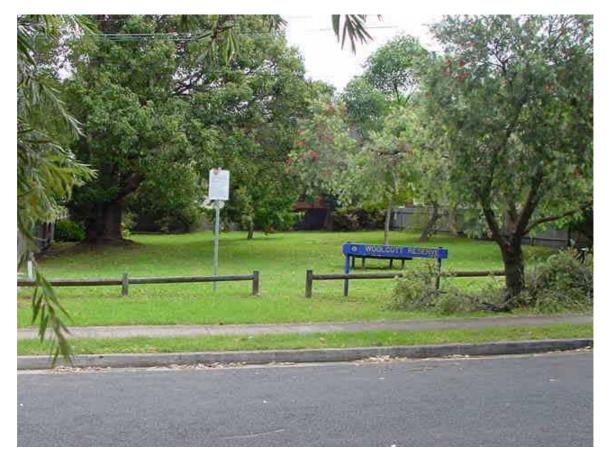

| Reserve / Park Gunyah Place Reserve |                        | Reserve No.:       | 37       |
|-------------------------------------|------------------------|--------------------|----------|
| Area (ha): 0.0816                   |                        | Asset No:          | A11782   |
| Location ( eg, street frontages):   | Suburb / Locality:     | Land Title Referen | ice:     |
| Gunyah Place                        | Avalon                 | Lot 4, DP 2322     | 57       |
|                                     |                        | PR 4064/4          |          |
| Classification:                     | LGA 1993, Category(s): | Zoning:            |          |
| Community Land                      | Park                   | 6 (a) Existing Re  | creation |
|                                     |                        |                    |          |

#### **Description:**

A small neighbourhood park adjoining residential lots at the end of a cul-de-sac, containing some play equipment and a picnic table. The park consists of Kikuyu lawn areas with stands of native trees and shrubs providing shade.