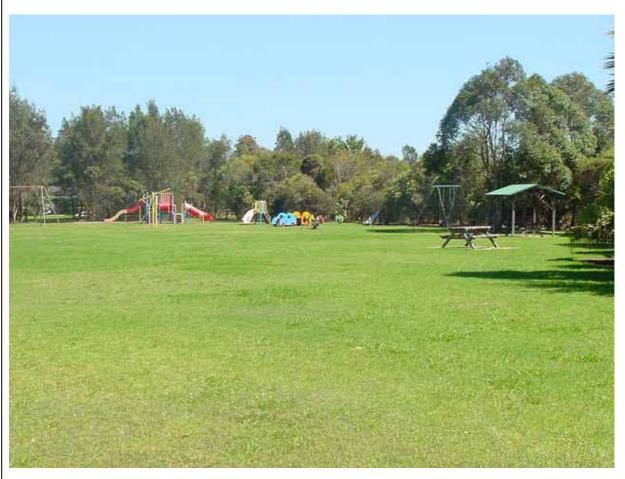

| Reserve / Park Catalpa Res        | erve                      | Reserve No.:       | 39          |
|-----------------------------------|---------------------------|--------------------|-------------|
| Area (ha): 1.1255                 |                           | Asset No:          | A11778      |
| Location ( eg, street frontages): | <u>Suburb / Locality:</u> | Land Title Referen | <u>ice:</u> |
| Catalpa Avenue, Hudson Parade     | Avalon                    | Lot 15, DP 240     | 03 vol.6735 |
| Central Road                      |                           | fol.65x Lot 30 D   | P 30881     |
|                                   |                           | vol.10106 fol.13   | 1           |
| Classification:                   | LGA 1993, Category(s):    | Zoning:            |             |
| Community Land                    | Park                      | 6 (a) Existing Re  | creation    |
|                                   |                           |                    |             |

### Photograph:

#### **Description:**

A medium sized park, adjoining residential lots and comprising lawn areas and stands of remnant Eucalypts and Cabbage Tree palms, Angophoras and Spotted Gums. The park also has some play equipment and furniture.