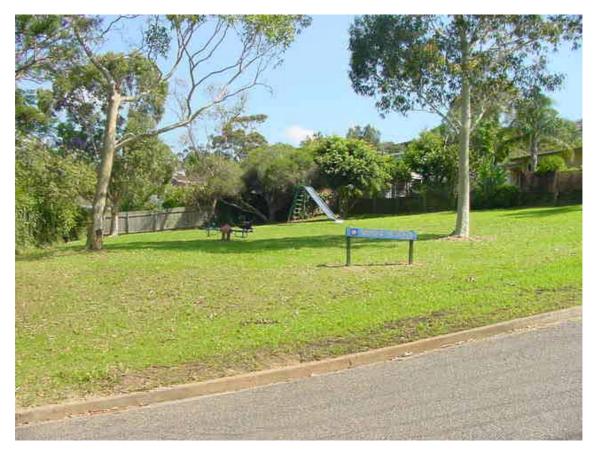

| Reserve / Park Gunyah Place Reserve |                        | Reserve No.:       | 37       |
|-------------------------------------|------------------------|--------------------|----------|
| Area (ha): 0.0816                   |                        | Asset No:          | A11782   |
| Location ( eg, street frontages):   | Suburb / Locality:     | Land Title Referen | ice:     |
| Gunyah Place                        | Avalon                 | Lot 4, DP 2322     | 57       |
|                                     |                        | PR 4064/4          |          |
| Classification:                     | LGA 1993, Category(s): | Zoning:            |          |
| Community Land                      | Park                   | 6 (a) Existing Re  | creation |
|                                     |                        |                    |          |

#### **Description:**

A small neighbourhood park adjoining residential lots at the end of a cul-de-sac, containing some play equipment and a picnic table. The park consists of Kikuyu lawn areas with stands of native trees and shrubs providing shade.