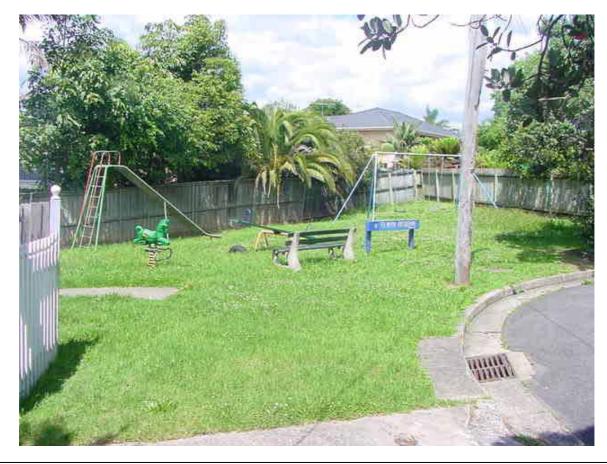

| Reserve / Park Catalpa Res        | erve                      | Reserve No.:       | 39          |
|-----------------------------------|---------------------------|--------------------|-------------|
| Area (ha): 1.1255                 |                           | Asset No:          | A11778      |
| Location ( eg, street frontages): | <u>Suburb / Locality:</u> | Land Title Referen | <u>ice:</u> |
| Catalpa Avenue, Hudson Parade     | Avalon                    | Lot 15, DP 240     | 03 vol.6735 |
| Central Road                      |                           | fol.65x Lot 30 D   | P 30881     |
|                                   |                           | vol.10106 fol.13   | 1           |
| Classification:                   | LGA 1993, Category(s):    | Zoning:            |             |
| Community Land                    | Park                      | 6 (a) Existing Re  | creation    |
|                                   |                           |                    |             |

### Photograph:

#### **Description:**

A medium sized park, adjoining residential lots and comprising lawn areas and stands of remnant Eucalypts and Cabbage Tree palms, Angophoras and Spotted Gums. The park also has some play equipment and furniture.

| <b><u>Recreation Setting Category(s) %:</u></b> | Native Vegetation Type (s): | Soil Landscape (s): |
|-------------------------------------------------|-----------------------------|---------------------|
| Large developed Park (100%)                     | Shale slopes                | Erina               |
|                                                 |                             |                     |