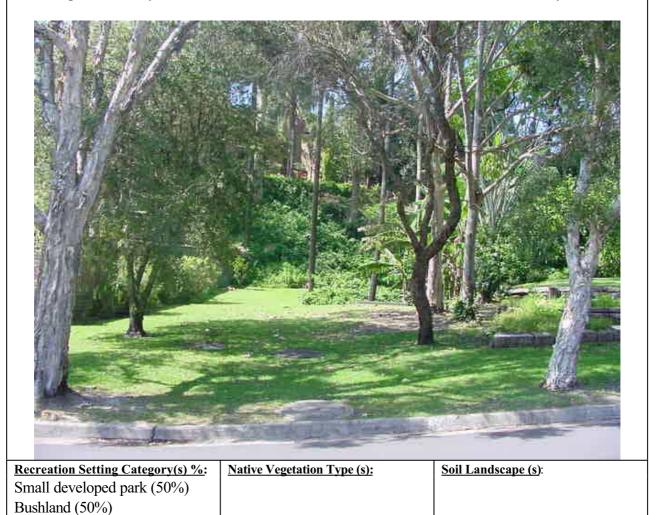

#### **Description:**

A small park with formal garden areas and planted palms along the stormwater drain. Incorporates a large, well utilised landscaped carparking area for the adjacent shops.

| <b>Recreation Setting Category(s) %:</b> | Native Vegetation Type (s): | Soil Landscape (s): |
|------------------------------------------|-----------------------------|---------------------|
| Ancillary open space (40%)               | Lowlands                    | Warriewood          |
| Small developed park (10%)               |                             |                     |
| Other (50%)                              |                             |                     |
|                                          |                             |                     |