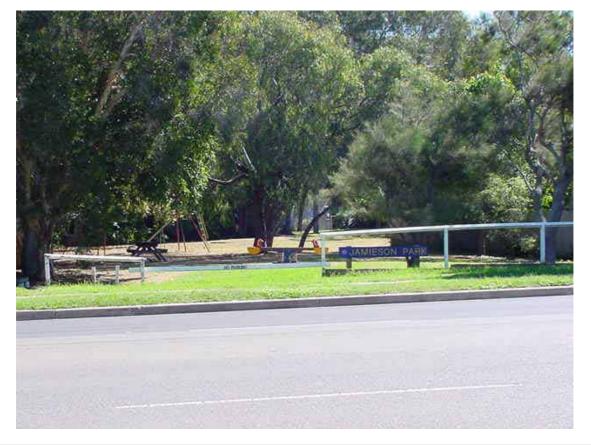

#### **Description:**

A moderate sized flat area of parkland, rectangular in shape in shape, adjoining the rear of residential lots and a small group of shops. The park consists of flat lawn areas and stands of native trees such as Allocasuarina glauca, Eucalyptus botryoides, Melaleuca quinquenervia. The park also has a small playground near the park entry at Barrenjoey Road.