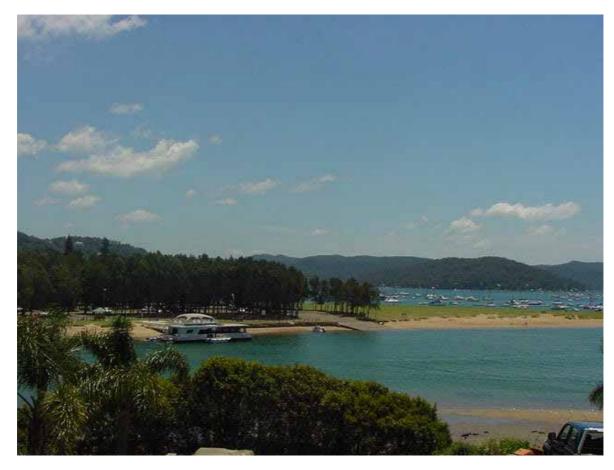

| Reserve / Park Catalpa Res        | erve                      | Reserve No.:       | 39          |
|-----------------------------------|---------------------------|--------------------|-------------|
| Area (ha): 1.1255                 |                           | Asset No:          | A11778      |
| Location ( eg, street frontages): | <u>Suburb / Locality:</u> | Land Title Referen | <u>ice:</u> |
| Catalpa Avenue, Hudson Parade     | Avalon                    | Lot 15, DP 240     | 03 vol.6735 |
| Central Road                      |                           | fol.65x Lot 30 D   | P 30881     |
|                                   |                           | vol.10106 fol.13   | 1           |
| Classification:                   | LGA 1993, Category(s):    | Zoning:            |             |
| Community Land                    | Park                      | 6 (a) Existing Re  | creation    |
|                                   |                           |                    |             |

### Photograph:

#### **Description:**

A medium sized park, adjoining residential lots and comprising lawn areas and stands of remnant Eucalypts and Cabbage Tree palms, Angophoras and Spotted Gums. The park also has some play equipment and furniture.