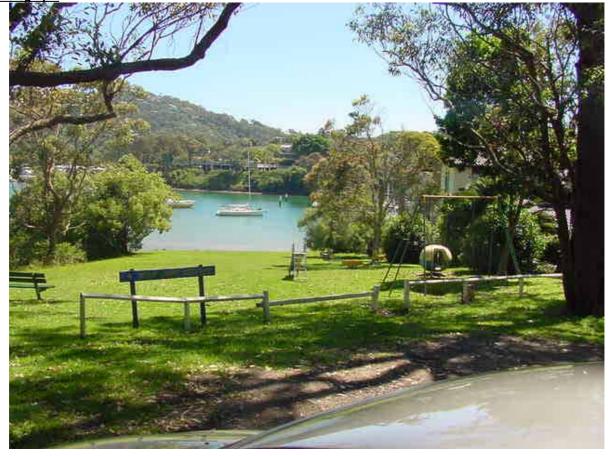

| Reserve / Park<br><u>Name(s</u> ): | Clareville I<br>Reserve | Beach /Long Beach      | Reserve No.:       | 49            |
|------------------------------------|-------------------------|------------------------|--------------------|---------------|
| <u>Area (ha):</u>                  | 1.4151                  |                        | Asset No:          | A11863        |
| Location ( eg, stre                | et frontages):          | Suburb / Locality:     | Land Title Referen | <u>nce:</u>   |
| Delecta Ave, H                     | udson Parade            | Avalon / Clareville    | PG &RS in DP1      | 3291 vol.9491 |
|                                    |                         |                        | fol.23 Lots 8&9    | DP13291       |
|                                    |                         |                        | vol.11150 fol.16   |               |
| Classification:                    |                         | LGA 1993, Category(s): | Zoning:            |               |
| Community Lar                      | nd                      | Natural area-Foreshore | 6 (a) Existing Re  | ecreation     |
|                                    |                         |                        |                    |               |

#### **Description:**

A foreshore reserve along Clareville Beach, with a car parking area, dinghy storage facilities, BBQs and picnic tables in a lawn setting. The reserve is a very popular picnic spot due to its scenic location and receives very high levels of use, particularly at weekends. The park has some mature remnant native Eucalypts (E robusta) that provide shade to the picnic area.