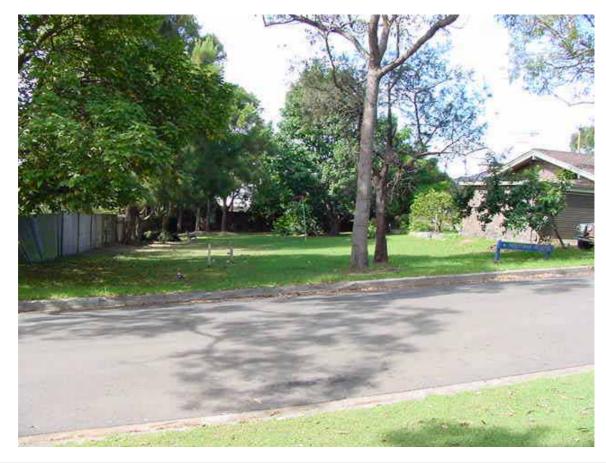

| Reserve / Park Coral Reserve      |                        | Reserve No.:       | 28       |
|-----------------------------------|------------------------|--------------------|----------|
| Area (ha): 0.1257                 |                        | Asset No:          | A12127   |
| Location ( eg, street frontages): | Suburb / Locality:     | Land Title Referen | ice:     |
| Coral Close                       | North Avalon           | Lot 88, DP 28663   |          |
|                                   |                        |                    |          |
| Classification:                   | LGA 1993, Category(s): | Zoning:            |          |
| Community Land                    | Park                   | 6 (a) Existing Re  | creation |
|                                   |                        |                    |          |

#### Photograph:

#### **Description:**

A small neighbourhood park adjoining residential lots. The park consists of Kikuyu lawn areas with some large Coral trees and play equipment.

| Recreation Setting Category(s) %:<br>Small developed Park (100%)Native Vegetation Type (s):<br>Shale slopesSoil Landscape (s):<br>Erina |
|-----------------------------------------------------------------------------------------------------------------------------------------|
|-----------------------------------------------------------------------------------------------------------------------------------------|