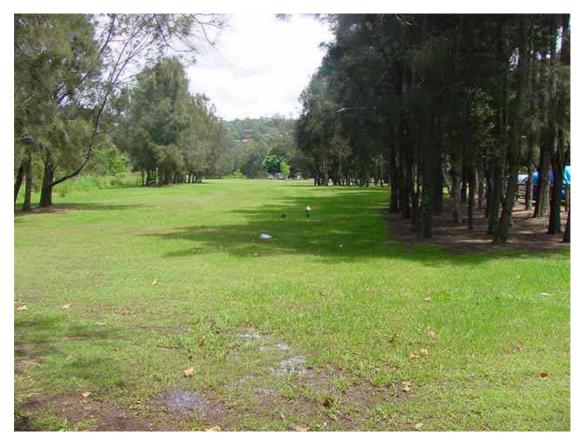

#### Photograph:

#### **Description:**

A small neighbourhood park adjoining residential lots. The park consists of Kikuyu lawn areas with some large Coral trees and play equipment.

| Recreation Setting Category(s) %:<br>Small developed Park (100%)Native Vegetation Type (s):<br>Shale slopesSoil Landscape (s):<br>Erina |
|-----------------------------------------------------------------------------------------------------------------------------------------|
|-----------------------------------------------------------------------------------------------------------------------------------------|