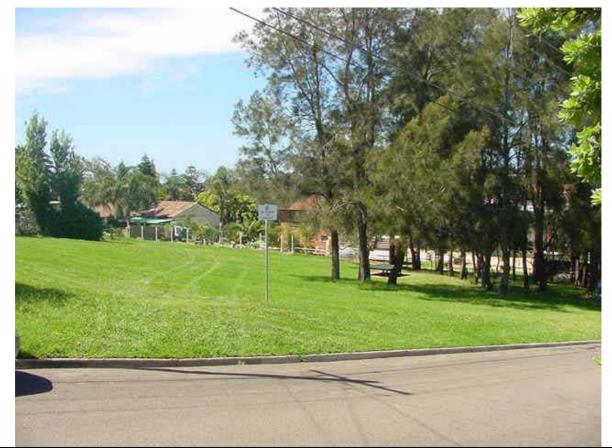

| Reserve / Park Jamieson Pa        |                        |                       | 41     |
|-----------------------------------|------------------------|-----------------------|--------|
| Area (ha): 0.5463                 |                        | Asset No:             | A11783 |
| Location ( eg, street frontages): | Suburb / Locality:     | Land Title Reference: |        |
| Barrenjoey Road, Wollstonecraft   | Avalon                 | Lot 91, DP 12074      |        |
| Avenue and ROW Elvina             |                        |                       |        |
| Avenue                            |                        |                       |        |
| Classification:                   | LGA 1993, Category(s): | Zoning:               |        |
| Community Land                    | Park                   | 6 (a) Existing Recrea | ation  |
|                                   |                        |                       |        |

#### Photograph:

#### **Description:**

A moderate sized flat area of parkland, rectangular in shape in shape, adjoining the rear of residential lots and a small group of shops. The park consists of flat lawn areas and stands of native trees such as Allocasuarina glauca, Eucalyptus botryoides, Melaleuca quinquenervia. The park also has a small playground near the park entry at Barrenjoey Road.