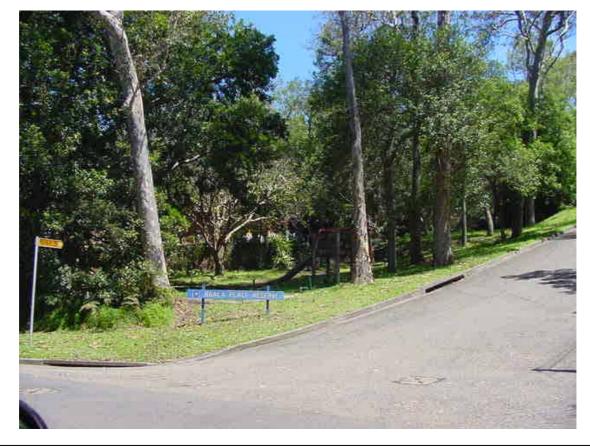

| Reserve / Park<br>Name(s): Koala Place |                        |                    | 612          |
|----------------------------------------|------------------------|--------------------|--------------|
| Area (ha): 0.0850                      |                        | Asset No:          | A11784       |
| Location ( eg, street frontages):      | Suburb / Locality:     | Land Title Referen | nce:         |
| Koala Place, Elouera Road              | Avalon                 | Lot 1, DP 2468     | 94 vol.12399 |
|                                        |                        | fol.89             |              |
| Classification:                        | LGA 1993, Category(s): | Zoning:            |              |
| Community Land                         | Park                   | 6 (a) Existing Re  | ecreation    |
|                                        |                        |                    |              |

#### Photograph:

### **Description:**

A small neighbourhood park with play equipment and some furniture located amongst a stand of tall remnant Spotted Gums (E maculata) and Grey Gums (E punctata) forming a dense canopy. The park also has some exotic trees kikuyu lawn areas