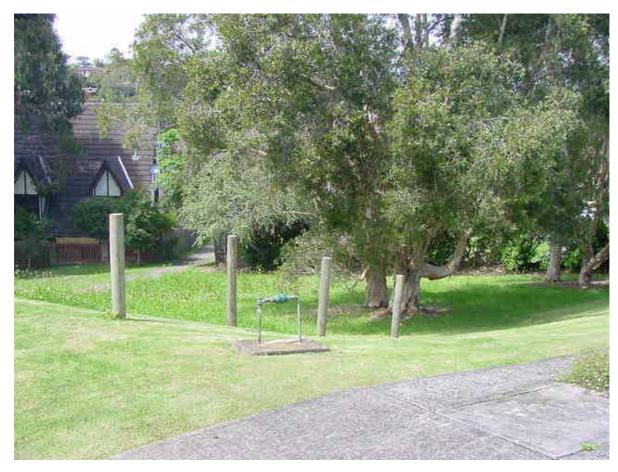

| Reserve / Park Careel Bay         | Crescent Reserve       | Reserve No.:       | 33       |
|-----------------------------------|------------------------|--------------------|----------|
| <u>Area (ha):</u> 0.0333          |                        | Asset No:          | A11843   |
| Location ( eg, street frontages): | Suburb / Locality:     | Land Title Referen | ice:     |
| Careel Bay Crescent               | Avalon                 | Lot 14, DP2379     | 25       |
|                                   |                        | vol 11098 Fol 14   | 48       |
| Classification:                   | LGA 1993, Category(s): | Zoning:            |          |
| Community Land                    | Park                   | 6 (a) Existing Re  | creation |
|                                   |                        |                    |          |

Photograph:

### **Description:**

A small landscaped area, adjoining residential lots at the head of a cul-de-sac. The area functions as a small garden for adjoining residents and consists of terraced areas with lawn and a wide variety of flowering shrubs and perennials in beds. A set of treated pine steps leads into the area from the street. Some views over Careel Bay.