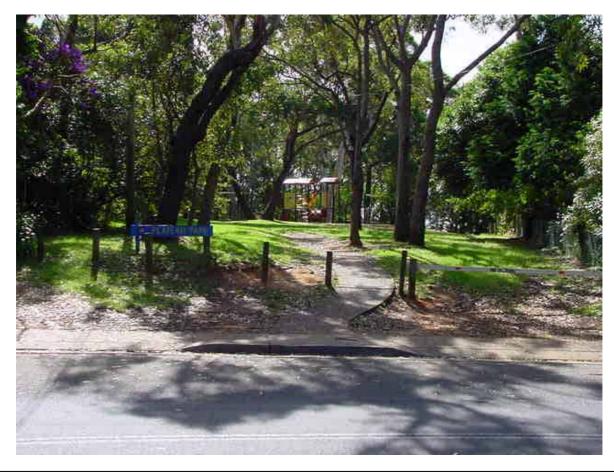

| Reserve / Park Gunyah Place Reserve |                        | Reserve No.:       | 37       |
|-------------------------------------|------------------------|--------------------|----------|
| Area (ha): 0.0816                   |                        | Asset No:          | A11782   |
| Location ( eg, street frontages):   | Suburb / Locality:     | Land Title Referen | ice:     |
| Gunyah Place                        | Avalon                 | Lot 4, DP 2322     | 57       |
|                                     |                        | PR 4064/4          |          |
| Classification:                     | LGA 1993, Category(s): | Zoning:            |          |
| Community Land                      | Park                   | 6 (a) Existing Re  | creation |
|                                     |                        |                    |          |

### Photograph:

#### **Description:**

A small neighbourhood park adjoining residential lots at the end of a cul-de-sac, containing some play equipment and a picnic table. The park consists of Kikuyu lawn areas with stands of native trees and shrubs providing shade.