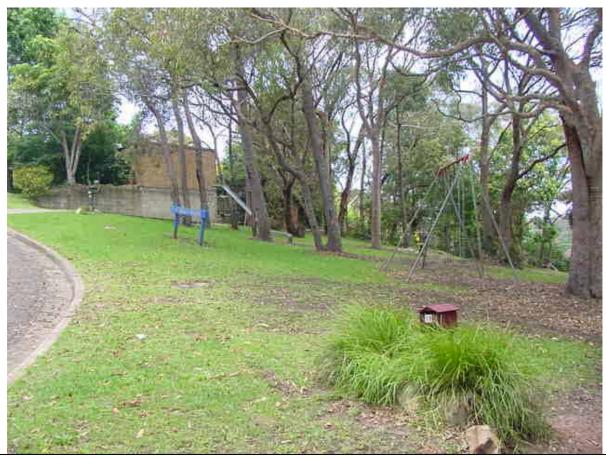

| Reserve / Park<br>Name(s): Koala Place |                        |                    | 612          |
|----------------------------------------|------------------------|--------------------|--------------|
| Area (ha): 0.0850                      |                        | Asset No:          | A11784       |
| Location ( eg, street frontages):      | Suburb / Locality:     | Land Title Referen | nce:         |
| Koala Place, Elouera Road              | Avalon                 | Lot 1, DP 2468     | 94 vol.12399 |
|                                        |                        | fol.89             |              |
| Classification:                        | LGA 1993, Category(s): | Zoning:            |              |
| Community Land                         | Park                   | 6 (a) Existing Re  | ecreation    |
|                                        |                        |                    |              |

### **Description:**

A small neighbourhood park with play equipment and some furniture located amongst a stand of tall remnant Spotted Gums (E maculata) and Grey Gums (E punctata) forming a dense canopy. The park also has some exotic trees kikuyu lawn areas