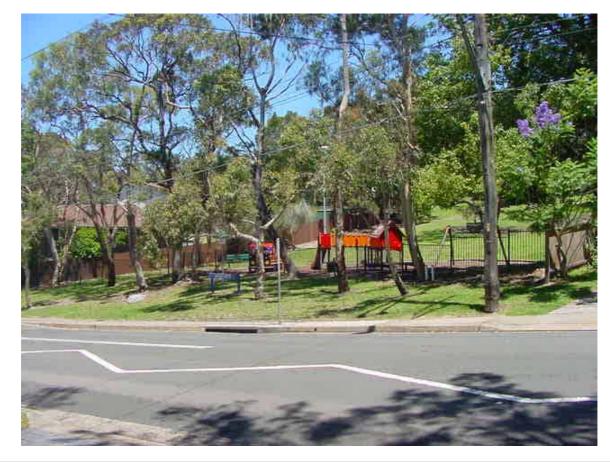

| Reserve / Park Catalpa Res        | erve                      | Reserve No.:       | 39          |
|-----------------------------------|---------------------------|--------------------|-------------|
| Area (ha): 1.1255                 |                           | Asset No:          | A11778      |
| Location ( eg, street frontages): | <u>Suburb / Locality:</u> | Land Title Referen | <u>ice:</u> |
| Catalpa Avenue, Hudson Parade     | Avalon                    | Lot 15, DP 240     | 03 vol.6735 |
| Central Road                      |                           | fol.65x Lot 30 D   | P 30881     |
|                                   |                           | vol.10106 fol.13   | 1           |
| Classification:                   | LGA 1993, Category(s):    | Zoning:            |             |
| Community Land                    | Park                      | 6 (a) Existing Re  | creation    |
|                                   |                           |                    |             |

### Photograph:

#### **Description:**

A medium sized park, adjoining residential lots and comprising lawn areas and stands of remnant Eucalypts and Cabbage Tree palms, Angophoras and Spotted Gums. The park also has some play equipment and furniture.