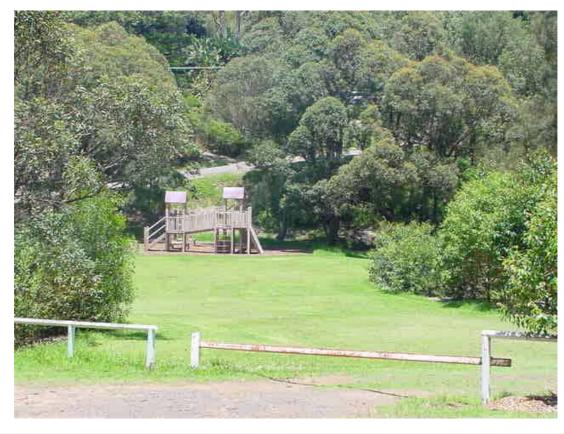

| Reserve / Park Gunyah Place Reserve |                        | Reserve No.:       | 37       |
|-------------------------------------|------------------------|--------------------|----------|
| Area (ha): 0.0816                   |                        | Asset No:          | A11782   |
| Location ( eg, street frontages):   | Suburb / Locality:     | Land Title Referen | ice:     |
| Gunyah Place                        | Avalon                 | Lot 4, DP 2322     | 57       |
|                                     |                        | PR 4064/4          |          |
| Classification:                     | LGA 1993, Category(s): | Zoning:            |          |
| Community Land                      | Park                   | 6 (a) Existing Re  | creation |
|                                     |                        |                    |          |

#### **Description:**

A small neighbourhood park adjoining residential lots at the end of a cul-de-sac, containing some play equipment and a picnic table. The park consists of Kikuyu lawn areas with stands of native trees and shrubs providing shade.