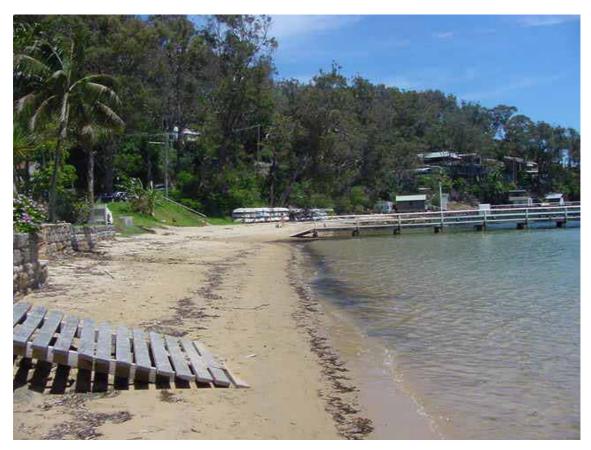

### Photograph:

#### **Description:**

A foreshore reserve along Clareville Beach, with a car parking area, dinghy storage facilities, BBQs and picnic tables in a lawn setting. The reserve is a very popular picnic spot due to its scenic location and receives very high levels of use, particularly at weekends. The park has some mature remnant native Eucalypts (E robusta) that provide shade to the picnic area.

| <b>Recreation Setting Category(s) %:</b> | Native Vegetation Type (s): | Soil Landscape (s): |
|------------------------------------------|-----------------------------|---------------------|
| Beach and shoreline (60%)                | Lowlands, Shale slopes      | Watagan             |
| Ancillary Open Space (40%)               |                             |                     |