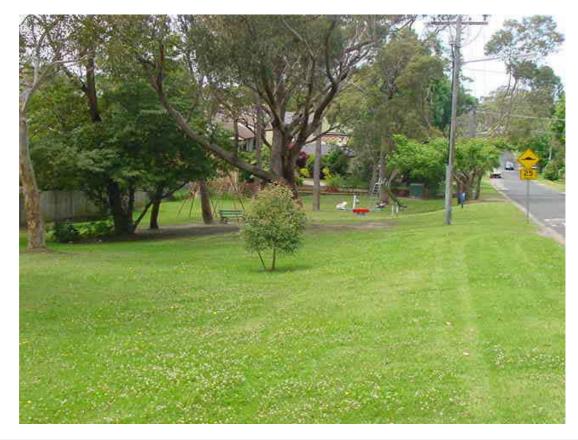

| Reserve / Park Catalpa Res        | erve                      | Reserve No.:       | 39          |
|-----------------------------------|---------------------------|--------------------|-------------|
| Area (ha): 1.1255                 |                           | Asset No:          | A11778      |
| Location ( eg, street frontages): | <u>Suburb / Locality:</u> | Land Title Referen | <u>ice:</u> |
| Catalpa Avenue, Hudson Parade     | Avalon                    | Lot 15, DP 240     | 03 vol.6735 |
| Central Road                      |                           | fol.65x Lot 30 D   | P 30881     |
|                                   |                           | vol.10106 fol.13   | 1           |
| Classification:                   | LGA 1993, Category(s):    | Zoning:            |             |
| Community Land                    | Park                      | 6 (a) Existing Re  | creation    |
|                                   |                           |                    |             |

### Photograph:

#### **Description:**

A medium sized park, adjoining residential lots and comprising lawn areas and stands of remnant Eucalypts and Cabbage Tree palms, Angophoras and Spotted Gums. The park also has some play equipment and furniture.