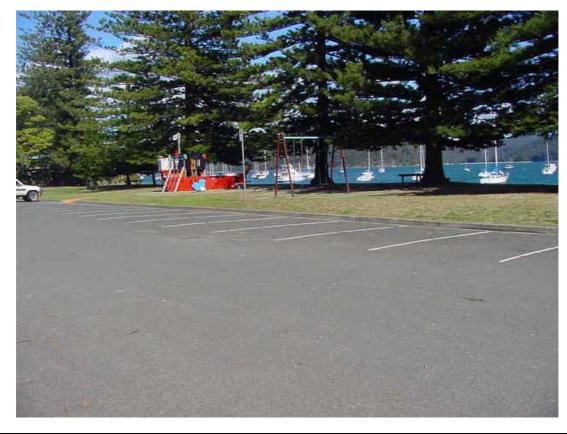

| Reserve / Park<br><u>Name(s</u> ): | Clareville I<br>Reserve | Beach /Long Beach      | Reserve No.:       | 49            |
|------------------------------------|-------------------------|------------------------|--------------------|---------------|
| <u>Area (ha):</u>                  | 1.4151                  |                        | Asset No:          | A11863        |
| Location ( eg, stre                | et frontages):          | Suburb / Locality:     | Land Title Referen | <u>nce:</u>   |
| Delecta Ave, H                     | udson Parade            | Avalon / Clareville    | PG &RS in DP1      | 3291 vol.9491 |
|                                    |                         |                        | fol.23 Lots 8&9    | DP13291       |
|                                    |                         |                        | vol.11150 fol.16   |               |
| Classification:                    |                         | LGA 1993, Category(s): | Zoning:            |               |
| Community Lar                      | nd                      | Natural area-Foreshore | 6 (a) Existing Re  | ecreation     |
|                                    |                         |                        |                    |               |

### Photograph:

#### **Description:**

A foreshore reserve along Clareville Beach, with a car parking area, dinghy storage facilities, BBQs and picnic tables in a lawn setting. The reserve is a very popular picnic spot due to its scenic location and receives very high levels of use, particularly at weekends. The park has some mature remnant native Eucalypts (E robusta) that provide shade to the picnic area.