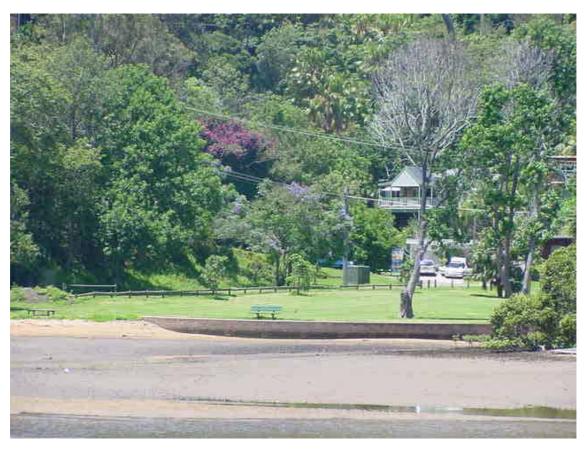

#### **Description:**

A foreshore reserve along Clareville Beach, with a car parking area, dinghy storage facilities, BBQs and picnic tables in a lawn setting. The reserve is a very popular picnic spot due to its scenic location and receives very high levels of use, particularly at weekends. The park has some mature remnant native Eucalypts (E robusta) that provide shade to the picnic area.