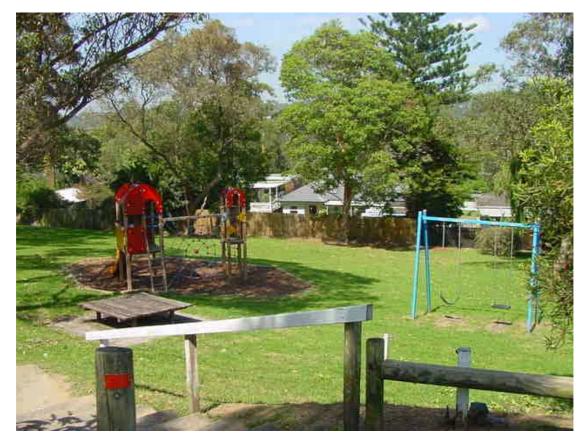

| Reserve / Park Jamieson Pa        |                        |                       | 41     |
|-----------------------------------|------------------------|-----------------------|--------|
| Area (ha): 0.5463                 |                        | Asset No:             | A11783 |
| Location ( eg, street frontages): | Suburb / Locality:     | Land Title Reference: |        |
| Barrenjoey Road, Wollstonecraft   | Avalon                 | Lot 91, DP 12074      |        |
| Avenue and ROW Elvina             |                        |                       |        |
| Avenue                            |                        |                       |        |
| Classification:                   | LGA 1993, Category(s): | Zoning:               |        |
| Community Land                    | Park                   | 6 (a) Existing Recrea | ation  |
|                                   |                        |                       |        |

#### **Description:**

A moderate sized flat area of parkland, rectangular in shape in shape, adjoining the rear of residential lots and a small group of shops. The park consists of flat lawn areas and stands of native trees such as Allocasuarina glauca, Eucalyptus botryoides, Melaleuca quinquenervia. The park also has a small playground near the park entry at Barrenjoey Road.