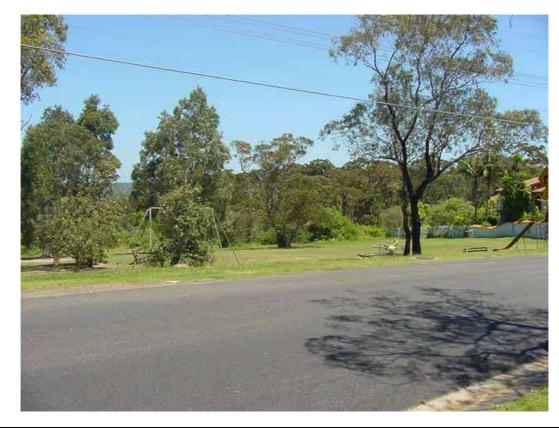

| Reserve / Park         Dress Circle Road Reserve           Name(s):         Name(s): |                        | Reserve No.:       | 55        |
|--------------------------------------------------------------------------------------|------------------------|--------------------|-----------|
| <u>Area (ha):</u> 0.733                                                              |                        | Asset No:          | A11779    |
| Location ( eg, street frontages):                                                    | Suburb / Locality:     | Land Title Referen | nce:      |
| Dress Circle Road and Old                                                            | Avalon                 | Lot 100, DP 11     | 462       |
| Barrenjoey Road                                                                      |                        |                    |           |
| Classification:                                                                      | LGA 1993, Category(s): | Zoning:            |           |
| Community Land                                                                       | Park                   | 6 (a) Existing Re  | ecreation |
|                                                                                      |                        |                    |           |

#### Photograph:

#### **Description:**

A small area of partially developed open space, triangular in shape in shape on a moderate north facing slope, and located on at a prominent intersection on Old Barrenjoey Road. The park consists of lawn areas and stands of remnant native trees. The park has no facilities for recreation and serves mainly as landscaped buffer for the conservation of a stand of trees.