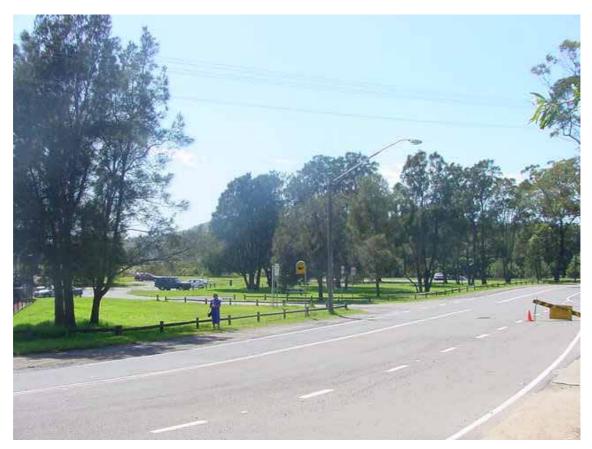

| Reserve / Park         Dress Circle Road Reserve           Name(s):         Name(s): |                        | Reserve No.:       | 55        |
|--------------------------------------------------------------------------------------|------------------------|--------------------|-----------|
| <u>Area (ha):</u> 0.733                                                              |                        | Asset No:          | A11779    |
| Location ( eg, street frontages):                                                    | Suburb / Locality:     | Land Title Referen | nce:      |
| Dress Circle Road and Old                                                            | Avalon                 | Lot 100, DP 11     | 462       |
| Barrenjoey Road                                                                      |                        |                    |           |
| Classification:                                                                      | LGA 1993, Category(s): | Zoning:            |           |
| Community Land                                                                       | Park                   | 6 (a) Existing Re  | ecreation |
|                                                                                      |                        |                    |           |

#### **Description:**

A small area of partially developed open space, triangular in shape in shape on a moderate north facing slope, and located on at a prominent intersection on Old Barrenjoey Road. The park consists of lawn areas and stands of remnant native trees. The park has no facilities for recreation and serves mainly as landscaped buffer for the conservation of a stand of trees.