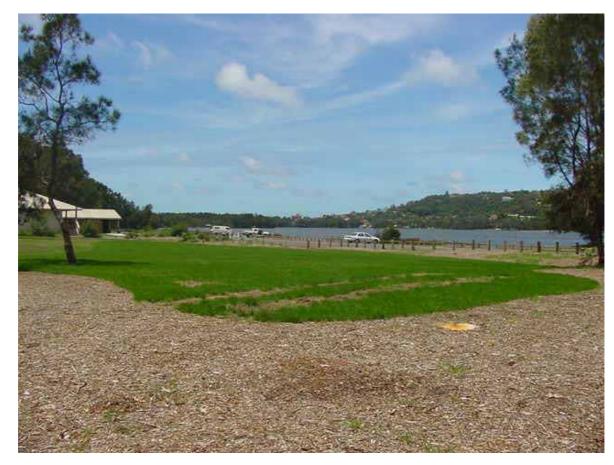

### Photograph:

#### **Description:**

A foreshore reserve along Clareville Beach, with a car parking area, dinghy storage facilities, BBQs and picnic tables in a lawn setting. The reserve is a very popular picnic spot due to its scenic location and receives very high levels of use, particularly at weekends. The park has some mature remnant native Eucalypts (E robusta) that provide shade to the picnic area.

| <b>Recreation Setting Category(s) %:</b> | Native Vegetation Type (s): | Soil Landscape (s): |
|------------------------------------------|-----------------------------|---------------------|
| Beach and shoreline (60%)                | Lowlands, Shale slopes      | Watagan             |
| Ancillary Open Space (40%)               |                             |                     |