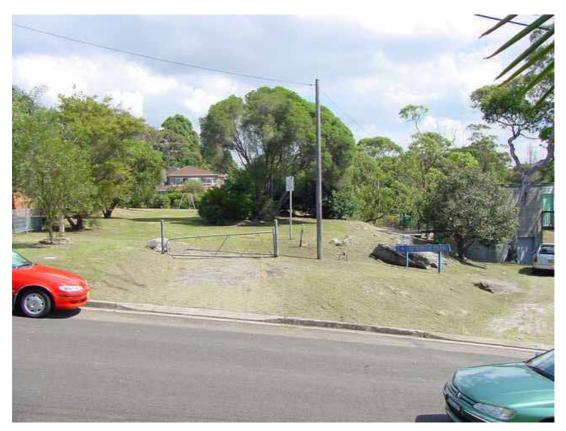

| Reserve / Park Gunyah Place Reserve |                        | Reserve No.:       | 37       |
|-------------------------------------|------------------------|--------------------|----------|
| Area (ha): 0.0816                   |                        | Asset No:          | A11782   |
| Location ( eg, street frontages):   | Suburb / Locality:     | Land Title Referen | ice:     |
| Gunyah Place                        | Avalon                 | Lot 4, DP 2322     | 57       |
|                                     |                        | PR 4064/4          |          |
| Classification:                     | LGA 1993, Category(s): | Zoning:            |          |
| Community Land                      | Park                   | 6 (a) Existing Re  | creation |
|                                     |                        |                    |          |

### Photograph:

#### **Description:**

A small neighbourhood park adjoining residential lots at the end of a cul-de-sac, containing some play equipment and a picnic table. The park consists of Kikuyu lawn areas with stands of native trees and shrubs providing shade.