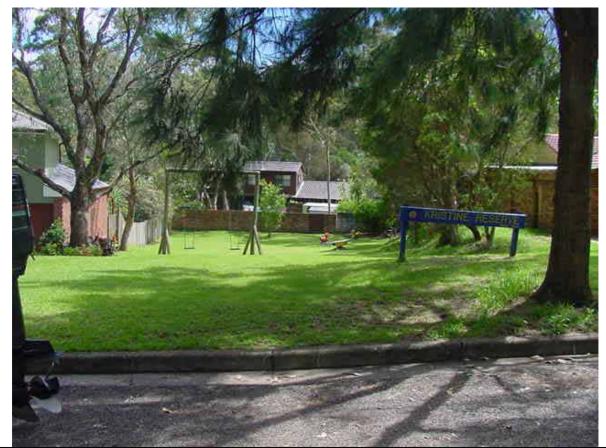

| Reserve / Park Coral Reserve      |                        | Reserve No.:       | 28       |
|-----------------------------------|------------------------|--------------------|----------|
| Area (ha): 0.1257                 |                        | Asset No:          | A12127   |
| Location ( eg, street frontages): | Suburb / Locality:     | Land Title Referen | ice:     |
| Coral Close                       | North Avalon           | Lot 88, DP 28663   |          |
|                                   |                        |                    |          |
| Classification:                   | LGA 1993, Category(s): | Zoning:            |          |
| Community Land                    | Park                   | 6 (a) Existing Re  | creation |
|                                   |                        |                    |          |

#### Photograph:

#### **Description:**

A small neighbourhood park adjoining residential lots. The park consists of Kikuyu lawn areas with some large Coral trees and play equipment.

| Recreation Setting Category(s) %:<br>Small developed Park (100%)Native Vegetation Type (s):<br>Shale slopesSoil Landscape (s):<br>Erina |
|-----------------------------------------------------------------------------------------------------------------------------------------|
|-----------------------------------------------------------------------------------------------------------------------------------------|