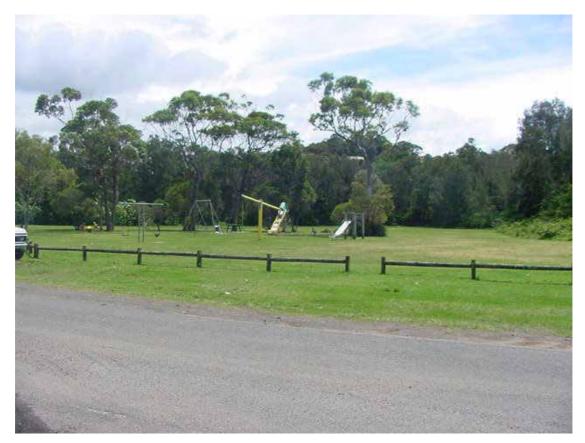

| Reserve / Park Jamieson Pa        |                        |                       | 41     |
|-----------------------------------|------------------------|-----------------------|--------|
| Area (ha): 0.5463                 |                        | Asset No:             | A11783 |
| Location ( eg, street frontages): | Suburb / Locality:     | Land Title Reference: |        |
| Barrenjoey Road, Wollstonecraft   | Avalon                 | Lot 91, DP 12074      |        |
| Avenue and ROW Elvina             |                        |                       |        |
| Avenue                            |                        |                       |        |
| Classification:                   | LGA 1993, Category(s): | Zoning:               |        |
| Community Land                    | Park                   | 6 (a) Existing Recrea | ation  |
|                                   |                        |                       |        |

#### Photograph:

#### **Description:**

A moderate sized flat area of parkland, rectangular in shape in shape, adjoining the rear of residential lots and a small group of shops. The park consists of flat lawn areas and stands of native trees such as Allocasuarina glauca, Eucalyptus botryoides, Melaleuca quinquenervia. The park also has a small playground near the park entry at Barrenjoey Road.

| <b>Recreation Setting Category(s) %:</b> | Native Vegetation Type (s): | Soil Landscape (s): |  |
|------------------------------------------|-----------------------------|---------------------|--|
| Small developed Park (100%)              | Lower shale slopes          | Erina               |  |
|                                          |                             |                     |  |

| <u>Reserve / Park</u> Jamieson Park<br><u>Name(s)</u> :                                                                                                                                                                                                                                                                    |                                 |                                                                                                             | Reserve No.:                                                                                                                                             | 41                                                |
|----------------------------------------------------------------------------------------------------------------------------------------------------------------------------------------------------------------------------------------------------------------------------------------------------------------------------|---------------------------------|-------------------------------------------------------------------------------------------------------------|----------------------------------------------------------------------------------------------------------------------------------------------------------|---------------------------------------------------|
| Details of Leases / Licences:<br>Nil                                                                                                                                                                                                                                                                                       |                                 | Masterplan Available (y/n): No<br>Relevant Plans of Management:<br>Parks and Playgrounds Plan of Management |                                                                                                                                                          |                                                   |
| Schedule of Facilities:<br>Picnic table with seats<br>Play equipment<br>Tap bubbler                                                                                                                                                                                                                                        |                                 | Playground Equip<br>Swing<br>Sprung see-saw<br>Slide                                                        |                                                                                                                                                          |                                                   |
| <ul> <li>Specific Management Issues:</li> <li>No soft fall beneath play equipmed</li> <li>Many of the trees require remedia</li> <li>Lawn is worn in many sections</li> <li>Limited play equipment for size of</li> <li>Narrow entry points, not easily vi</li> <li>Play equipment is sited close to B<br/>Road</li> </ul> | al pruning<br>of park<br>isible | <ul> <li>recreational</li> <li>Improve lant tree and shrufences</li> <li>A level path</li> </ul>            | e quality and variety<br>facilities<br>ndscape character b<br>ub plantings, particu<br>nway through the pa<br>access and link rect                       | y undertaking<br>ularly along<br>ark is desirable |
| Maintenance actions                                                                                                                                                                                                                                                                                                        | Frequency:                      | Works Schedule:                                                                                             | ;                                                                                                                                                        |                                                   |
| Mowing                                                                                                                                                                                                                                                                                                                     | 2-6 weeks                       | Prepare landsca                                                                                             | pe masterplan                                                                                                                                            |                                                   |
| Tree maintenance<br>Monitor and repair of play<br>equipment                                                                                                                                                                                                                                                                | As required<br>2 weeks          | program and pro<br>Renew play equi<br>Install pathway<br>Consider re-sitir<br>Barrenjoey Road               | scaping and a native<br>ovide shade trees a<br>ipment and install s<br>through park<br>ng play equipment a<br>d or fence play faci<br>n Wollstonecraft A | away from<br>lities                               |
|                                                                                                                                                                                                                                                                                                                            |                                 | Provide seating                                                                                             | near ROW to shop                                                                                                                                         | 08                                                |