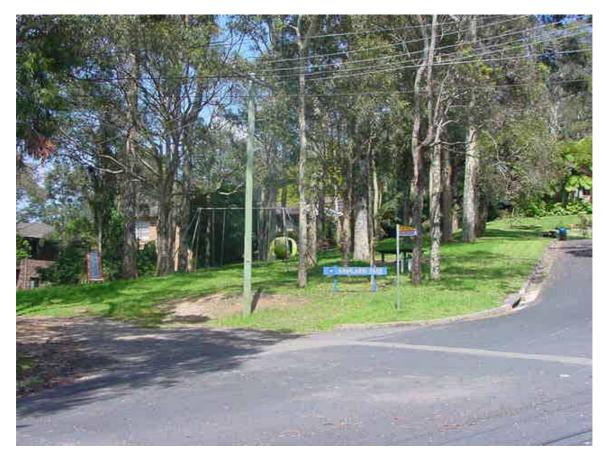

| Reserve / Park Gunyah Place Reserve |                        | Reserve No.:       | 37       |
|-------------------------------------|------------------------|--------------------|----------|
| Area (ha): 0.0816                   |                        | Asset No:          | A11782   |
| Location ( eg, street frontages):   | Suburb / Locality:     | Land Title Referen | ice:     |
| Gunyah Place                        | Avalon                 | Lot 4, DP 2322     | 57       |
|                                     |                        | PR 4064/4          |          |
| Classification:                     | LGA 1993, Category(s): | Zoning:            |          |
| Community Land                      | Park                   | 6 (a) Existing Re  | creation |
|                                     |                        |                    |          |

#### **Description:**

A small neighbourhood park adjoining residential lots at the end of a cul-de-sac, containing some play equipment and a picnic table. The park consists of Kikuyu lawn areas with stands of native trees and shrubs providing shade.