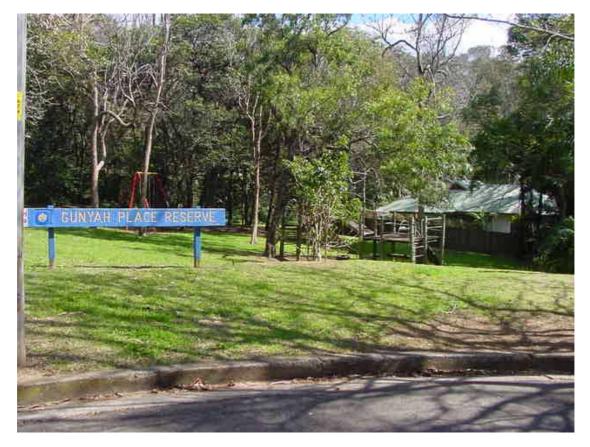

#### **Description:**

A small neighbourhood park adjoining residential lots at the end of a cul-de-sac, containing some play equipment and a picnic table. The park consists of Kikuyu lawn areas with stands of native trees and shrubs providing shade.