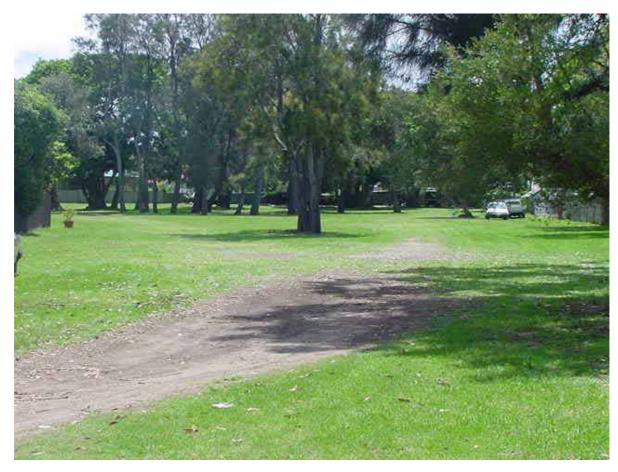

#### Photograph:

#### **Description:**

A moderate sized flat area of parkland, rectangular in shape in shape, adjoining the rear of residential lots and a small group of shops. The park consists of flat lawn areas and stands of native trees such as Allocasuarina glauca, Eucalyptus botryoides, Melaleuca quinquenervia. The park also has a small playground near the park entry at Barrenjoey Road.

| <b>Recreation Setting Category(s) %:</b> | Native Vegetation Type (s): | Soil Landscape (s): |  |
|------------------------------------------|-----------------------------|---------------------|--|
| Small developed Park (100%)              | Lower shale slopes          | Erina               |  |
|                                          |                             |                     |  |