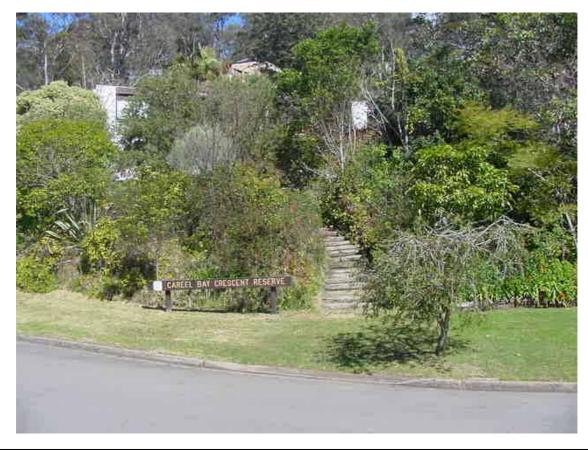

| Reserve / Park Careel Bay         | Crescent Reserve       | Reserve No.:       | 33       |
|-----------------------------------|------------------------|--------------------|----------|
| <u>Area (ha):</u> 0.0333          |                        | Asset No:          | A11843   |
| Location ( eg, street frontages): | Suburb / Locality:     | Land Title Referen | ice:     |
| Careel Bay Crescent               | Avalon                 | Lot 14, DP2379     | 25       |
|                                   |                        | vol 11098 Fol 14   | 48       |
| Classification:                   | LGA 1993, Category(s): | Zoning:            |          |
| Community Land                    | Park                   | 6 (a) Existing Re  | creation |
|                                   |                        |                    |          |

Photograph:

### **Description:**

A small landscaped area, adjoining residential lots at the head of a cul-de-sac. The area functions as a small garden for adjoining residents and consists of terraced areas with lawn and a wide variety of flowering shrubs and perennials in beds. A set of treated pine steps leads into the area from the street. Some views over Careel Bay.