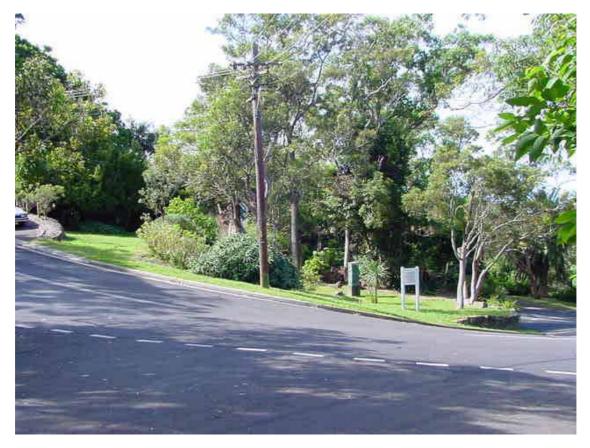

| Reserve / Park         Dress Circle Road Reserve           Name(s):         Name(s): |                        | Reserve No.:       | 55        |
|--------------------------------------------------------------------------------------|------------------------|--------------------|-----------|
| <u>Area (ha):</u> 0.733                                                              |                        | Asset No:          | A11779    |
| Location ( eg, street frontages):                                                    | Suburb / Locality:     | Land Title Referen | nce:      |
| Dress Circle Road and Old                                                            | Avalon                 | Lot 100, DP 11     | 462       |
| Barrenjoey Road                                                                      |                        |                    |           |
| Classification:                                                                      | LGA 1993, Category(s): | Zoning:            |           |
| Community Land                                                                       | Park                   | 6 (a) Existing Re  | ecreation |
|                                                                                      |                        |                    |           |

#### Photograph:

#### **Description:**

A small area of partially developed open space, triangular in shape in shape on a moderate north facing slope, and located on at a prominent intersection on Old Barrenjoey Road. The park consists of lawn areas and stands of remnant native trees. The park has no facilities for recreation and serves mainly as landscaped buffer for the conservation of a stand of trees.