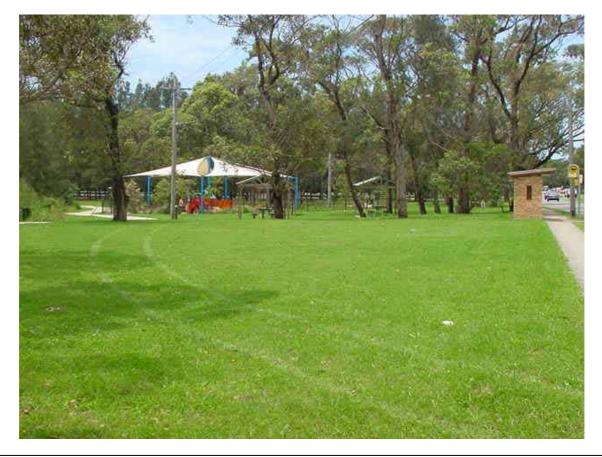

### Photograph:

#### **Description:**

A medium sized park, adjoining residential lots and comprising lawn areas and stands of remnant Eucalypts and Cabbage Tree palms, Angophoras and Spotted Gums. The park also has some play equipment and furniture.

| <b><u>Recreation Setting Category(s) %:</u></b> | Native Vegetation Type (s): | Soil Landscape (s): |
|-------------------------------------------------|-----------------------------|---------------------|
| Large developed Park (100%)                     | Shale slopes                | Erina               |
|                                                 |                             |                     |