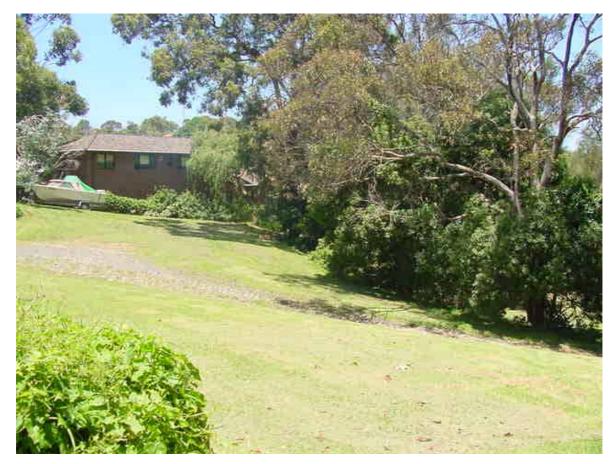

| Reserve / Park Careel Bay         | Crescent Reserve       | Reserve No.:       | 33       |
|-----------------------------------|------------------------|--------------------|----------|
| <u>Area (ha):</u> 0.0333          |                        | Asset No:          | A11843   |
| Location ( eg, street frontages): | Suburb / Locality:     | Land Title Referen | ice:     |
| Careel Bay Crescent               | Avalon                 | Lot 14, DP2379     | 25       |
|                                   |                        | vol 11098 Fol 14   | 48       |
| Classification:                   | LGA 1993, Category(s): | Zoning:            |          |
| Community Land                    | Park                   | 6 (a) Existing Re  | creation |
|                                   |                        |                    |          |

### **Description:**

A small landscaped area, adjoining residential lots at the head of a cul-de-sac. The area functions as a small garden for adjoining residents and consists of terraced areas with lawn and a wide variety of flowering shrubs and perennials in beds. A set of treated pine steps leads into the area from the street. Some views over Careel Bay.