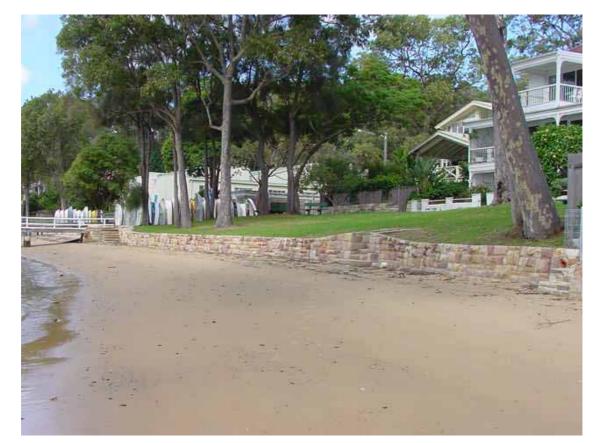

### Photograph:

#### **Description:**

A foreshore reserve along Clareville Beach, with a car parking area, dinghy storage facilities, BBQs and picnic tables in a lawn setting. The reserve is a very popular picnic spot due to its scenic location and receives very high levels of use, particularly at weekends. The park has some mature remnant native Eucalypts (E robusta) that provide shade to the picnic area.

| <b>Recreation Setting Category(s) %:</b> | Native Vegetation Type (s): | Soil Landscape (s): |
|------------------------------------------|-----------------------------|---------------------|
| Beach and shoreline (60%)                | Lowlands, Shale slopes      | Watagan             |
| Ancillary Open Space (40%)               |                             |                     |