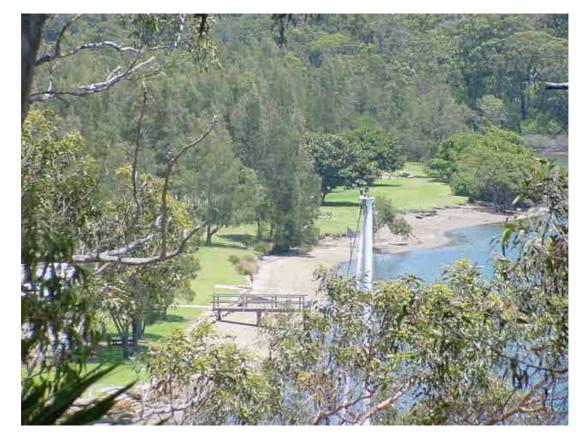

| Reserve / Park<br><u>Name(s</u> ): | Clareville I<br>Reserve | Beach /Long Beach      | Reserve No.:       | 49            |
|------------------------------------|-------------------------|------------------------|--------------------|---------------|
| <u>Area (ha):</u>                  | 1.4151                  |                        | Asset No:          | A11863        |
| Location ( eg, stre                | et frontages):          | Suburb / Locality:     | Land Title Referen | <u>nce:</u>   |
| Delecta Ave, H                     | udson Parade            | Avalon / Clareville    | PG &RS in DP1      | 3291 vol.9491 |
|                                    |                         |                        | fol.23 Lots 8&9    | DP13291       |
|                                    |                         |                        | vol.11150 fol.16   |               |
| Classification:                    |                         | LGA 1993, Category(s): | Zoning:            |               |
| Community Lar                      | nd                      | Natural area-Foreshore | 6 (a) Existing Re  | ecreation     |
|                                    |                         |                        |                    |               |

#### **Description:**

A foreshore reserve along Clareville Beach, with a car parking area, dinghy storage facilities, BBQs and picnic tables in a lawn setting. The reserve is a very popular picnic spot due to its scenic location and receives very high levels of use, particularly at weekends. The park has some mature remnant native Eucalypts (E robusta) that provide shade to the picnic area.