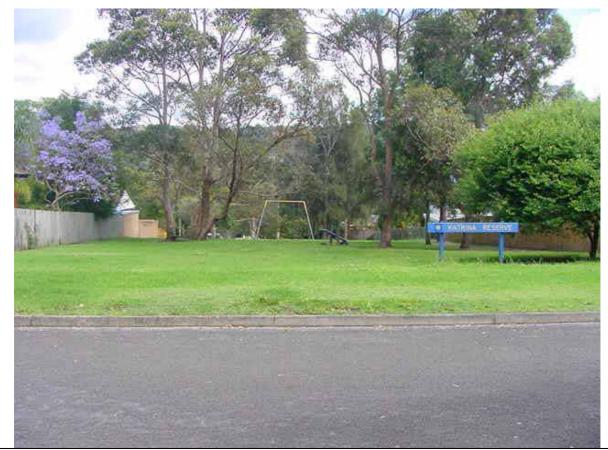

e No.:       | 114      |
|-----------------------------------|------------------------|--------------------|----------|
| Area (ha): 0.1823                 |                        | Asset No:          | A11949   |
| Location ( eg, street frontages): | Suburb / Locality:     | Land Title Referen | ice:     |
| Katrina Avenue and Pieta          | Mona Vale              | Lot 31, DP 237     | 934      |
| Crescent                          |                        |                    |          |
| Classification:                   | LGA 1993, Category(s): | Zoning:            |          |
| Community Land                    | Park                   | 6 (a) Existing Re  | creation |
|                                   |                        |                    |          |

Photograph:



### **Description:**

A small pocket park adjoining residential lots and providing an open space link between Katrina Avenue and Pieta Crescent. The park consists mainly of lawn with some groves of native trees and shrubs (Eucalypts, Acacias, Casuarinas and Melaleucas) with a Kikuyu lawn and a few items of play equipment.

| Recreation Setting Category(s) %: | <u>Native Vegetation Type (s):</u> | <u>Soil Landscape (s)</u> : |
|-----------------------------------|------------------------------------|-----------------------------|
| Small developed park (100%)       | Shale slopes                       | Erina                       |

| Reserve / Park Katrina Reserve / Park                                                                                        | ve          | Reserve No.: 1