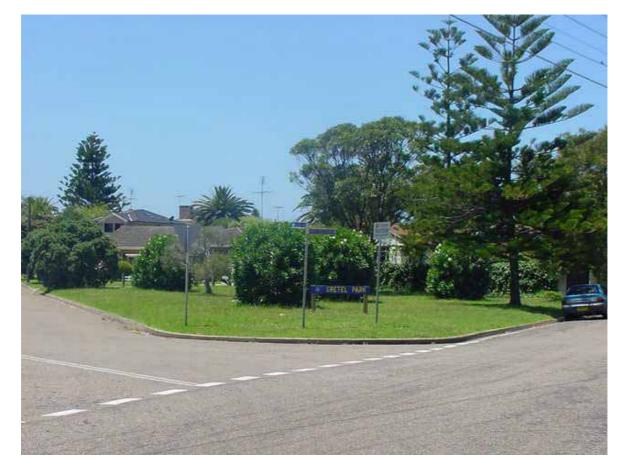

### **Description:**

A small landscaped area, adjoining residential lots at the head of a cul-de-sac. The area functions as a small garden for adjoining residents and consists of terraced areas with lawn and a wide variety of flowering shrubs and perennials in beds. A set of treated pine steps leads into the area from the street. Some views over Careel Bay.