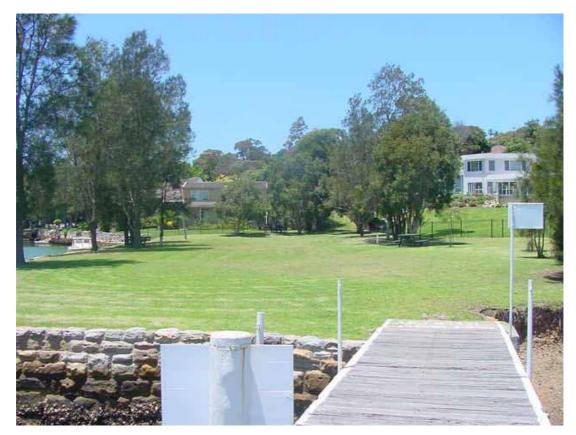

| Reserve / Park<br><u>Name(s</u> ): | Clareville I<br>Reserve | Beach /Long Beach      | Reserve No.:       | 49            |
|------------------------------------|-------------------------|------------------------|--------------------|---------------|
| <u>Area (ha):</u>                  | 1.4151                  |                        | Asset No:          | A11863        |
| Location ( eg, stre                | et frontages):          | Suburb / Locality:     | Land Title Referen | <u>nce:</u>   |
| Delecta Ave, H                     | udson Parade            | Avalon / Clareville    | PG &RS in DP1      | 3291 vol.9491 |
|                                    |                         |                        | fol.23 Lots 8&9    | DP13291       |
|                                    |                         |                        | vol.11150 fol.16   |               |
| Classification:                    |                         | LGA 1993, Category(s): | Zoning:            |               |
| Community Lar                      | nd                      | Natural area-Foreshore | 6 (a) Existing Re  | ecreation     |
|                                    |                         |                        |                    |               |

#### **Description:**

A foreshore reserve along Clareville Beach, with a car parking area, dinghy storage facilities, BBQs and picnic tables in a lawn setting. The reserve is a very popular picnic spot due to its scenic location and receives very high levels of use, particularly at weekends. The park has some mature remnant native Eucalypts (E robusta) that provide shade to the picnic area.