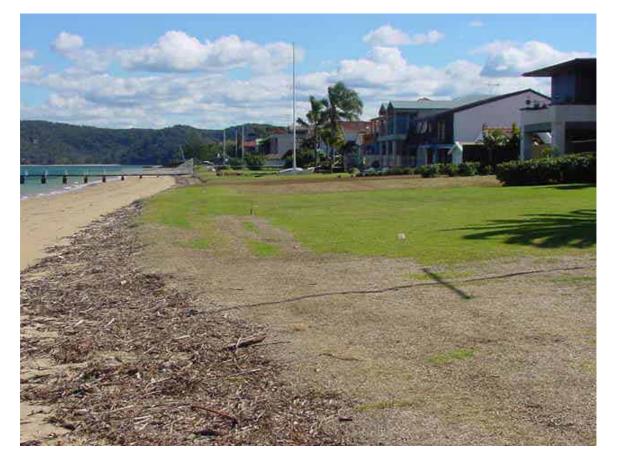

| Reserve / Park<br><u>Name(s</u> ): | Clareville I<br>Reserve | Beach /Long Beach      | Reserve No.:       | 49            |
|------------------------------------|-------------------------|------------------------|--------------------|---------------|
| <u>Area (ha):</u>                  | 1.4151                  |                        | Asset No:          | A11863        |
| Location ( eg, stre                | et frontages):          | Suburb / Locality:     | Land Title Referen | <u>nce:</u>   |
| Delecta Ave, H                     | udson Parade            | Avalon / Clareville    | PG &RS in DP1      | 3291 vol.9491 |
|                                    |                         |                        | fol.23 Lots 8&9    | DP13291       |
|                                    |                         |                        | vol.11150 fol.16   |               |
| Classification:                    |                         | LGA 1993, Category(s): | Zoning:            |               |
| Community Lar                      | nd                      | Natural area-Foreshore | 6 (a) Existing Re  | ecreation     |
|                                    |                         |                        |                    |               |

### Photograph:

#### **Description:**

A foreshore reserve along Clareville Beach, with a car parking area, dinghy storage facilities, BBQs and picnic tables in a lawn setting. The reserve is a very popular picnic spot due to its scenic location and receives very high levels of use, particularly at weekends. The park has some mature remnant native Eucalypts (E robusta) that provide shade to the picnic area.