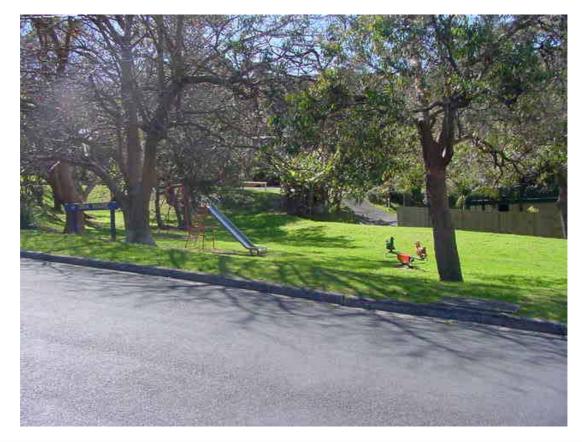

### **Description:**

A small neighbourhood park with play equipment and some furniture located amongst a stand of tall remnant Spotted Gums (E maculata) and Grey Gums (E punctata) forming a dense canopy. The park also has some exotic trees kikuyu lawn areas