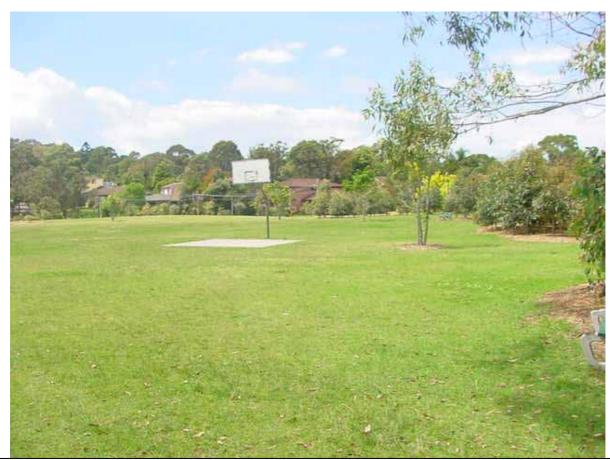

| Reserve / Park Catalpa Res        | erve                      | Reserve No.:       | 39          |
|-----------------------------------|---------------------------|--------------------|-------------|
| Area (ha): 1.1255                 |                           | Asset No:          | A11778      |
| Location ( eg, street frontages): | <u>Suburb / Locality:</u> | Land Title Referen | <u>ice:</u> |
| Catalpa Avenue, Hudson Parade     | Avalon                    | Lot 15, DP 240     | 03 vol.6735 |
| Central Road                      |                           | fol.65x Lot 30 D   | P 30881     |
|                                   |                           | vol.10106 fol.13   | 1           |
| Classification:                   | LGA 1993, Category(s):    | Zoning:            |             |
| Community Land                    | Park                      | 6 (a) Existing Re  | creation    |
|                                   |                           |                    |             |

#### **Description:**

A medium sized park, adjoining residential lots and comprising lawn areas and stands of remnant Eucalypts and Cabbage Tree palms, Angophoras and Spotted Gums. The park also has some play equipment and furniture.