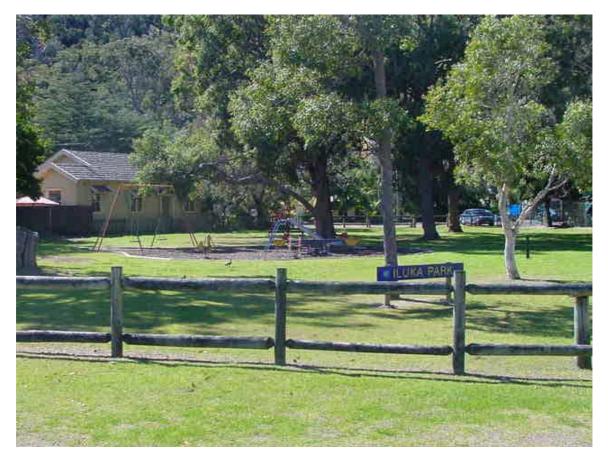

| Reserve / Park Jamieson Pa        |                        |                       | 41     |
|-----------------------------------|------------------------|-----------------------|--------|
| Area (ha): 0.5463                 |                        | Asset No:             | A11783 |
| Location ( eg, street frontages): | Suburb / Locality:     | Land Title Reference: |        |
| Barrenjoey Road, Wollstonecraft   | Avalon                 | Lot 91, DP 12074      |        |
| Avenue and ROW Elvina             |                        |                       |        |
| Avenue                            |                        |                       |        |
| Classification:                   | LGA 1993, Category(s): | Zoning:               |        |
| Community Land                    | Park                   | 6 (a) Existing Recrea | ation  |
|                                   |                        |                       |        |

#### Photograph:

#### **Description:**

A moderate sized flat area of parkland, rectangular in shape in shape, adjoining the rear of residential lots and a small group of shops. The park consists of flat lawn areas and stands of native trees such as Allocasuarina glauca, Eucalyptus botryoides, Melaleuca quinquenervia. The park also has a small playground near the park entry at Barrenjoey Road.