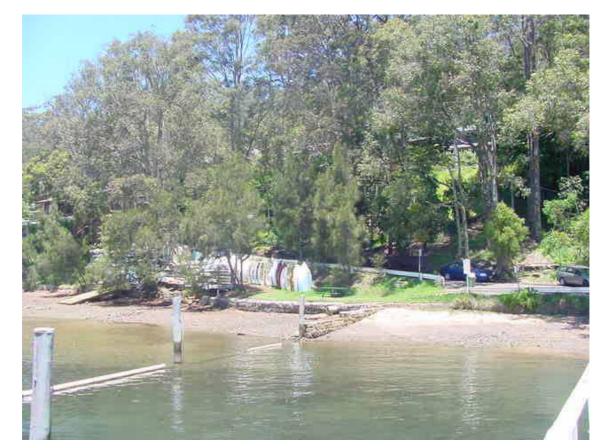

#### **Description:**

A medium sized park, adjoining residential lots and comprising lawn areas and stands of remnant Eucalypts and Cabbage Tree palms, Angophoras and Spotted Gums. The park also has some play equipment and furniture.