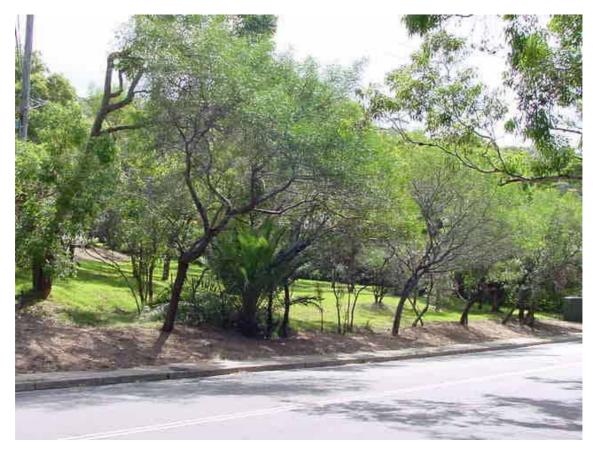

### **Description:**

A small landscaped area, adjoining residential lots at the head of a cul-de-sac. The area functions as a small garden for adjoining residents and consists of terraced areas with lawn and a wide variety of flowering shrubs and perennials in beds. A set of treated pine steps leads into the area from the street. Some views over Careel Bay.