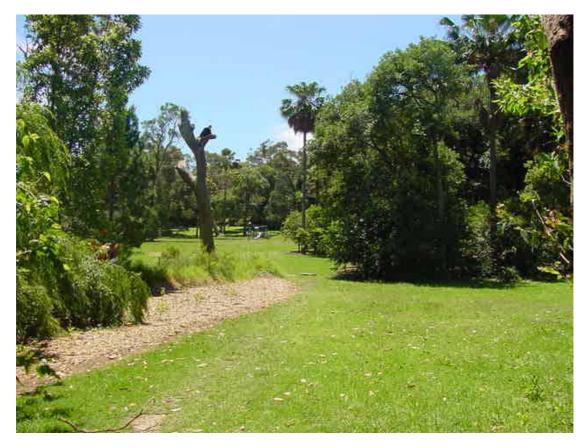

| Reserve / Park Jamieson Pa        |                        |                       | 41     |
|-----------------------------------|------------------------|-----------------------|--------|
| Area (ha): 0.5463                 |                        | Asset No:             | A11783 |
| Location ( eg, street frontages): | Suburb / Locality:     | Land Title Reference: |        |
| Barrenjoey Road, Wollstonecraft   | Avalon                 | Lot 91, DP 12074      |        |
| Avenue and ROW Elvina             |                        |                       |        |
| Avenue                            |                        |                       |        |
| Classification:                   | LGA 1993, Category(s): | Zoning:               |        |
| Community Land                    | Park                   | 6 (a) Existing Recrea | ation  |
|                                   |                        |                       |        |

#### Photograph:

#### **Description:**

A moderate sized flat area of parkland, rectangular in shape in shape, adjoining the rear of residential lots and a small group of shops. The park consists of flat lawn areas and stands of native trees such as Allocasuarina glauca, Eucalyptus botryoides, Melaleuca quinquenervia. The park also has a small playground near the park entry at Barrenjoey Road.