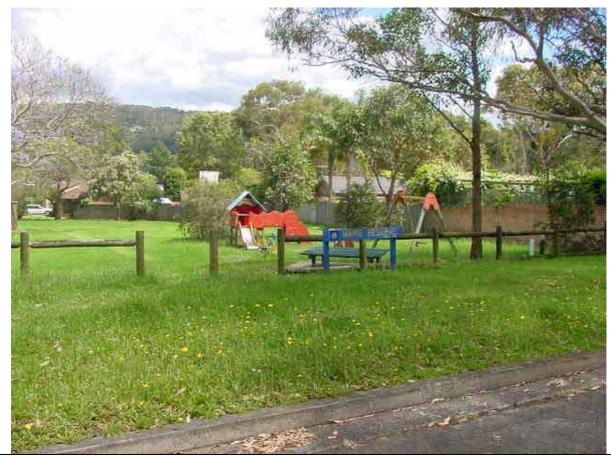

| Reserve / Park Gunyah Place Reserve |                        | Reserve No.:       | 37       |
|-------------------------------------|------------------------|--------------------|----------|
| Area (ha): 0.0816                   |                        | Asset No:          | A11782   |
| Location ( eg, street frontages):   | Suburb / Locality:     | Land Title Referen | ice:     |
| Gunyah Place                        | Avalon                 | Lot 4, DP 2322     | 57       |
|                                     |                        | PR 4064/4          |          |
| Classification:                     | LGA 1993, Category(s): | Zoning:            |          |
| Community Land                      | Park                   | 6 (a) Existing Re  | creation |
|                                     |                        |                    |          |

### Photograph:

#### **Description:**

A small neighbourhood park adjoining residential lots at the end of a cul-de-sac, containing some play equipment and a picnic table. The park consists of Kikuyu lawn areas with stands of native trees and shrubs providing shade.