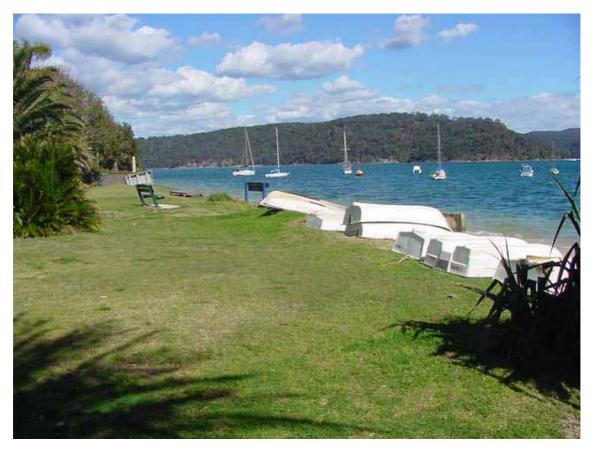

| Reserve / Park<br><u>Name(s</u> ): | Clareville I<br>Reserve | Beach /Long Beach      | Reserve No.:       | 49            |
|------------------------------------|-------------------------|------------------------|--------------------|---------------|
| <u>Area (ha):</u>                  | 1.4151                  |                        | Asset No:          | A11863        |
| Location ( eg, stre                | et frontages):          | Suburb / Locality:     | Land Title Referen | <u>nce:</u>   |
| Delecta Ave, H                     | udson Parade            | Avalon / Clareville    | PG &RS in DP1      | 3291 vol.9491 |
|                                    |                         |                        | fol.23 Lots 8&9    | DP13291       |
|                                    |                         |                        | vol.11150 fol.16   |               |
| Classification:                    |                         | LGA 1993, Category(s): | Zoning:            |               |
| Community Lar                      | nd                      | Natural area-Foreshore | 6 (a) Existing Re  | ecreation     |
|                                    |                         |                        |                    |               |

### Photograph:

#### **Description:**

A foreshore reserve along Clareville Beach, with a car parking area, dinghy storage facilities, BBQs and picnic tables in a lawn setting. The reserve is a very popular picnic spot due to its scenic location and receives very high levels of use, particularly at weekends. The park has some mature remnant native Eucalypts (E robusta) that provide shade to the picnic area.