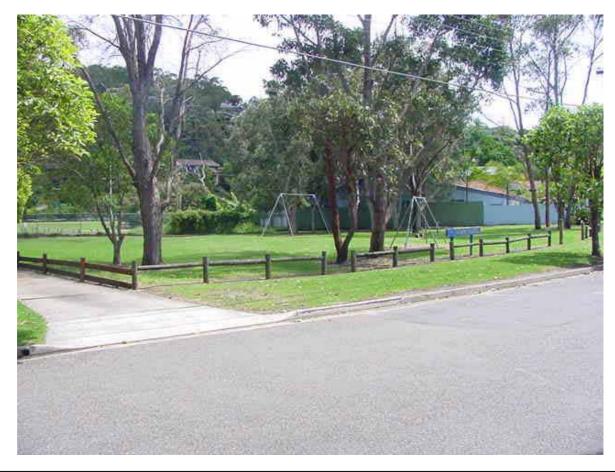

| Reserve / Park Catalpa Res        | erve                      | Reserve No.:       | 39          |
|-----------------------------------|---------------------------|--------------------|-------------|
| Area (ha): 1.1255                 |                           | Asset No:          | A11778      |
| Location ( eg, street frontages): | <u>Suburb / Locality:</u> | Land Title Referen | <u>ice:</u> |
| Catalpa Avenue, Hudson Parade     | Avalon                    | Lot 15, DP 240     | 03 vol.6735 |
| Central Road                      |                           | fol.65x Lot 30 D   | P 30881     |
|                                   |                           | vol.10106 fol.13   | 1           |
| Classification:                   | LGA 1993, Category(s):    | Zoning:            |             |
| Community Land                    | Park                      | 6 (a) Existing Re  | creation    |
|                                   |                           |                    |             |

#### **Description:**

A medium sized park, adjoining residential lots and comprising lawn areas and stands of remnant Eucalypts and Cabbage Tree palms, Angophoras and Spotted Gums. The park also has some play equipment and furniture.