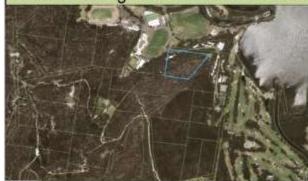

#### **Dredging Options**

Three feasible options for dredging and one "No Dredging" option were developed to address recreational access problems in the busiest areas (Attachment 1, Figure 3). The options involve a series of cuts that provide easier access between popular areas, to reduce congestion and enhance the experience for casual kayakers, canoeists, paddlers and sailors who use the water off Jamieson Reserve and the central body of the lagoon. Costs range from \$0 for No Dredging, to \$1,320,000 to undertake a minimal dredging option, and to \$2,300,000 for the larger dredging option (Attachment 1, Figure 4).

#### OPTION A - Circuit from Jamieson to Bilarong and Wimbledon Reserves (sites 6, 8 and 10)

Option A will connect the heavily used areas of Jamieson Reserve, Wheeler Park and Berry Reserve via cuts that connect existing channels at the north and east of the lagoon.

Cost: Estimated \$1,300,000

Benefit: This option will provide an alternative pathway for kayakers/paddlers to link up to existing main kayaking routes. Currently these users take a wider route in the north of the Central Basin, and this new route will provide "shortcuts" between Jamieson Reserve, Berry Reserve, Wheeler Park and Bilarong Reserve. This may reduce congestion in some of these areas which would have a flow on effect for sailors (noting that sailors would not significantly benefit from Option A).

Impact: Approximately 11,000 m<sup>3</sup> of sand and 2,970 m<sup>2</sup> of Zostera sp. seagrass will be removed, which is 1.3% of the lagoon's total seagrass and 4.1% of all the seagrass in this area.