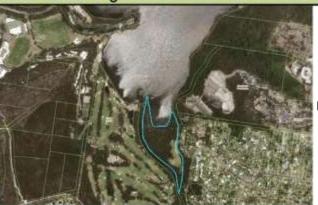

Representatives from stakeholder groups put forward 31 preferred areas for recreational dredging (Attachment 1, Figure 1). A further seven areas were included for environmental protection, and four areas were identified for spoil disposal. The 31 areas were assessed in an Environmental Feasibility and Cost/Benefit study. From this assessment feasible options were developed for a Council determination.

Following the environmental assessment, 12 of the 31 sites were found to be potentially feasible (Attachment 1, Figure 2). Further studies were undertaken to assess the cost and benefit of the short-listed options, to develop a financially feasible and recreationally beneficial option for dredging.

#### **Dredging Options**

Three feasible options for dredging and one "No Dredging" option were developed to address recreational access problems in the busiest areas (Attachment 1, Figure 3). The options involve a series of cuts that provide easier access between popular areas, to reduce congestion and enhance the experience for casual kayakers, canoeists, paddlers and sailors who use the water off Jamieson Reserve and the central body of the lagoon. Costs range from \$0 for No Dredging, to \$1,320,000 to undertake a minimal dredging option, and to \$2,300,000 for the larger dredging option (Attachment 1, Figure 4).