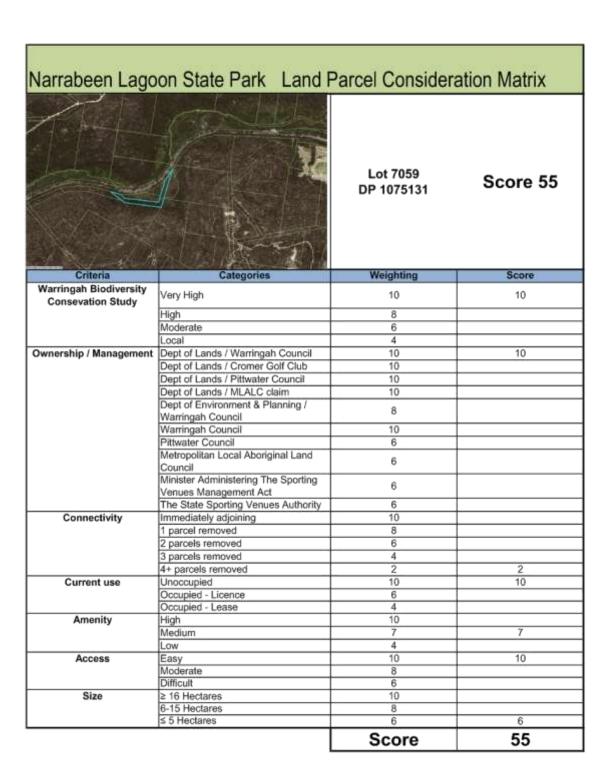

#### Potential Expansion

The DPI – Lands current boundary includes Jamieson Park and Sanctuary Island, and the Committee discussed potential expansion of the State Park boundaries including a review of parcels of land to be considered for inclusion, and the synergies with the proposed Gai-mariagal Aboriginal National Park. A multi-criteria assessment matrix was developed and approved by the Committee for prioritisation of potential lands for inclusion.

The Committee agreed that an increased number of land parcels would be beneficial to the State Park. The Committee resolved to support the inclusion of high priority NSW Government land parcels into the Narrabeen Lagoon State Park as first priority, with other land parcels for future consideration. DPI – Lands is currently investigating addition of NSW Government land parcels to the State Park in consultation with NSW Department of Planning & Environment – Office of Strategic Lands. The need to review land claim parcels was recognised.