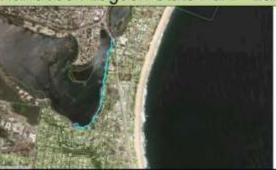

Representatives from stakeholder groups put forward 31 preferred areas for recreational dredging (Attachment 1, Figure 1). A further seven areas were included for environmental protection, and four areas were identified for spoil disposal. The 31 areas were assessed in an Environmental Feasibility and Cost/Benefit study. From this assessment feasible options were developed for a Council determination.

Following the environmental assessment, 12 of the 31 sites were found to be potentially feasible (Attachment 1, Figure 2). Further studies were undertaken to assess the cost and benefit of the short-listed options, to develop a financially feasible and recreationally beneficial option for dredging.

#### **Dredging Options**

Three feasible options for dredging and one "No Dredging" option were developed to address recreational access problems in the busiest areas (Attachment 1, Figure 3). The options involve a series of cuts that provide easier access between popular areas, to reduce congestion and enhance the experience for casual kayakers, canoeists, paddlers and sailors who use the water off Jamieson Reserve and the central body of the lagoon. Costs range from \$0 for No Dredging, to \$1,320,000 to undertake a minimal dredging option, and to \$2,300,000 for the larger dredging option (Attachment 1, Figure 4).