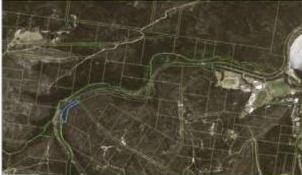

#### Potential Expansion

The DPI – Lands current boundary includes Jamieson Park and Sanctuary Island, and the Committee discussed potential expansion of the State Park boundaries including a review of parcels of land to be considered for inclusion, and the synergies with the proposed Gai-mariagal Aboriginal National Park. A multi-criteria assessment matrix was developed and approved by the Committee for prioritisation of potential lands for inclusion.

The Committee agreed that an increased number of land parcels would be beneficial to the State Park. The Committee resolved to support the inclusion of high priority NSW Government land parcels into the Narrabeen Lagoon State Park as first priority, with other land parcels for future consideration. DPI – Lands is currently investigating addition of NSW Government land parcels to the State Park in consultation with NSW Department of Planning & Environment – Office of Strategic Lands. The need to review land claim parcels was recognised.