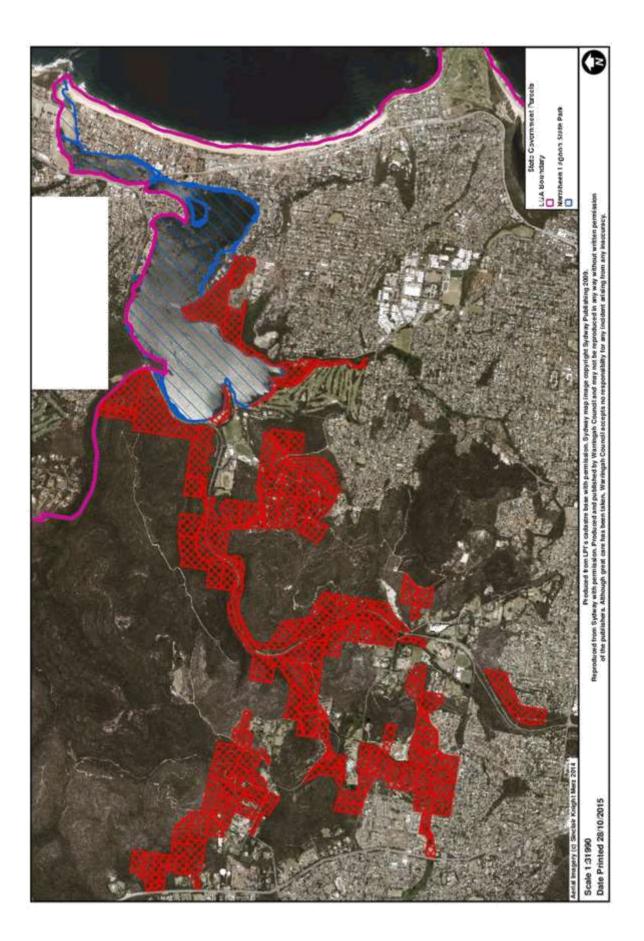

#### Potential Expansion

The DPI – Lands current boundary includes Jamieson Park and Sanctuary Island, and the Committee discussed potential expansion of the State Park boundaries including a review of parcels of land to be considered for inclusion, and the synergies with the proposed Gai-mariagal Aboriginal National Park. A multi-criteria assessment matrix was developed and approved by the Committee for prioritisation of potential lands for inclusion.

The Committee agreed that an increased number of land parcels would be beneficial to the State Park. The Committee resolved to support the inclusion of high priority NSW Government land parcels into the Narrabeen Lagoon State Park as first priority, with other land parcels for future consideration. DPI – Lands is currently investigating addition of NSW Government land parcels to the State Park in consultation with NSW Department of Planning & Environment – Office of Strategic Lands. The need to review land claim parcels was recognised.

#### Minutes of meeting held 4 November, 2015 including:

- Attachment 1 Recreation Decision Support Matrix
- Attachment 2 State Government Land Parcels Map
- Attachment 3 High Priority State Government Land Parcels Map
- Attachment 4 Medium Priority State Government Land Parcels Map
- Attachment 5 Narrabeen Lagoon Marker Buoys