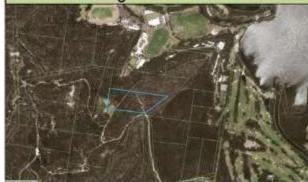

Representatives from stakeholder groups put forward 31 preferred areas for recreational dredging (Attachment 1, Figure 1). A further seven areas were included for environmental protection, and four areas were identified for spoil disposal. The 31 areas were assessed in an Environmental Feasibility and Cost/Benefit study. From this assessment feasible options were developed for a Council determination.

Following the environmental assessment, 12 of the 31 sites were found to be potentially feasible (Attachment 1, Figure 2). Further studies were undertaken to assess the cost and benefit of the short-listed options, to develop a financially feasible and recreationally beneficial option for dredging.