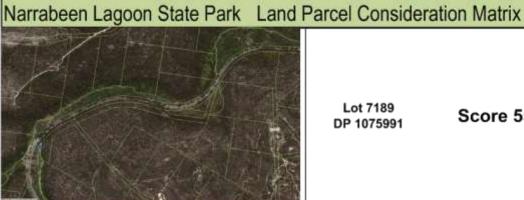

#### Potential Expansion

The DPI – Lands current boundary includes Jamieson Park and Sanctuary Island, and the Committee discussed potential expansion of the State Park boundaries including a review of parcels of land to be considered for inclusion, and the synergies with the proposed Gai-mariagal Aboriginal National Park. A multi-criteria assessment matrix was developed and approved by the Committee for prioritisation of potential lands for inclusion.

The Committee agreed that an increased number of land parcels would be beneficial to the State Park. The Committee resolved to support the inclusion of high priority NSW Government land parcels into the Narrabeen Lagoon State Park as first priority, with other land parcels for future consideration. DPI – Lands is currently investigating addition of NSW Government land parcels to the State Park in consultation with NSW Department of Planning & Environment – Office of Strategic Lands. The need to review land claim parcels was recognised.