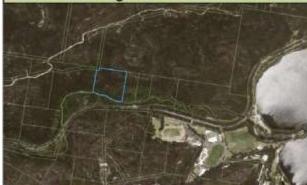

Representatives from stakeholder groups put forward 31 preferred areas for recreational dredging (Attachment 1, Figure 1). A further seven areas were included for environmental protection, and four areas were identified for spoil disposal. The 31 areas were assessed in an Environmental Feasibility and Cost/Benefit study. From this assessment feasible options were developed for a Council determination.

Following the environmental assessment, 12 of the 31 sites were found to be potentially feasible (Attachment 1, Figure 2). Further studies were undertaken to assess the cost and benefit of the short-listed options, to develop a financially feasible and recreationally beneficial option for dredging.