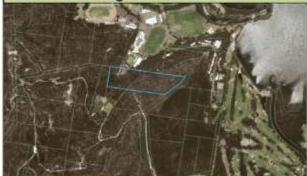

Following the environmental assessment, 12 of the 31 sites were found to be potentially feasible (Attachment 1, Figure 2). Further studies were undertaken to assess the cost and benefit of the short-listed options, to develop a financially feasible and recreationally beneficial option for dredging.

It is not feasible to dredge all of the 12 short-listed sites; therefore an aquatic recreation study was commissioned to seek a financially viable and recreationally beneficial option.

The study identified that the busiest areas are Jamieson Reserve, Berry Reserve and Bilarong Reserve, and that the most popular uses involve transiting between different areas of the lagoon.

Of the 12 potentially feasible sites, it was concluded that the most benefit could be gained from improving navigation access in the busiest areas for the most popular uses. The short-list of 12 sites was refined into 3 dredging options that create navigable pathways between the busiest areas for the most popular uses.