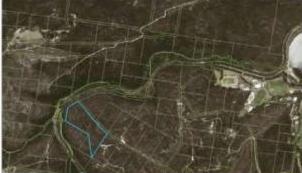

#### Potential Expansion

The DPI – Lands current boundary includes Jamieson Park and Sanctuary Island, and the Committee discussed potential expansion of the State Park boundaries including a review of parcels of land to be considered for inclusion, and the synergies with the proposed Gai-mariagal Aboriginal National Park. A multi-criteria assessment matrix was developed and approved by the Committee for prioritisation of potential lands for inclusion.

The Committee agreed that an increased number of land parcels would be beneficial to the State Park. The Committee resolved to support the inclusion of high priority NSW Government land parcels into the Narrabeen Lagoon State Park as first priority, with other land parcels for future consideration. DPI – Lands is currently investigating addition of NSW Government land parcels to the State Park in consultation with NSW Department of Planning & Environment – Office of Strategic Lands. The need to review land claim parcels was recognised.