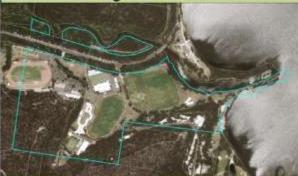

#### **Dredging Options**

Three feasible options for dredging and one "No Dredging" option were developed to address recreational access problems in the busiest areas (Attachment 1, Figure 3). The options involve a series of cuts that provide easier access between popular areas, to reduce congestion and enhance the experience for casual kayakers, canoeists, paddlers and sailors who use the water off Jamieson Reserve and the central body of the lagoon. Costs range from \$0 for No Dredging, to \$1,320,000 to undertake a minimal dredging option, and to \$2,300,000 for the larger dredging option (Attachment 1, Figure 4).

#### OPTION B - Circuit from Jamieson to Bilarong and Wimbledon areas with a 50m wide

#### Westerly Sailing Channel

Option B will provide a navigable circuit from Jamieson Reserve to the north-west and the north-east that will enhance paddling and boating in both directions.

Cost: Estimated \$1,900,000

Benefit: This option will also provide an alternative pathway for kayakers/paddlers to link up to existing main kayaking routes (as with Option A). Currently these users take a wider route in the north of the Central Basin, and this new route will provide "shortcuts" between Jamieson Reserve, Berry Reserve, Wheeler Park and Bilarong Reserve. This may reduce congestion in some of these areas. While this option doesn't increase capacity by providing a new sailing "area", it does provide for widening of an existing channel to increase manoeuvrability for vessels on their way to existing sailing areas.