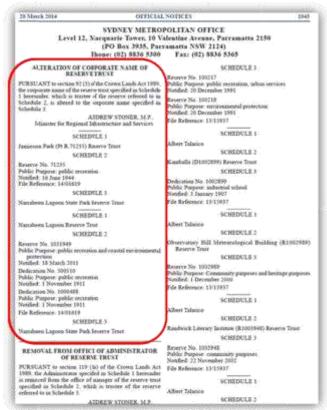

In 2010 a proposal was put forward to declare the catchment and lagoon body a State Park. On 28 March 2014 this proposal was confirmed with the NSW Government Gazette announcing the formation of the Narrabeen Lagoon State Park Reserve Trust (see Figure 1). This was followed by a media release on 1 April 2014 by the Deputy Premier announcing the establishment of a State Park at Narrabeen Lagoon in recognition of the area's important public recreation, tourism and environmental qualities (see Figure 2).

Warringah Council was announced as the Reserve Trust Manager.

Figure 1 - NSW Government Gazettal of Narrabeen Lagoon State Park Reserve Trust