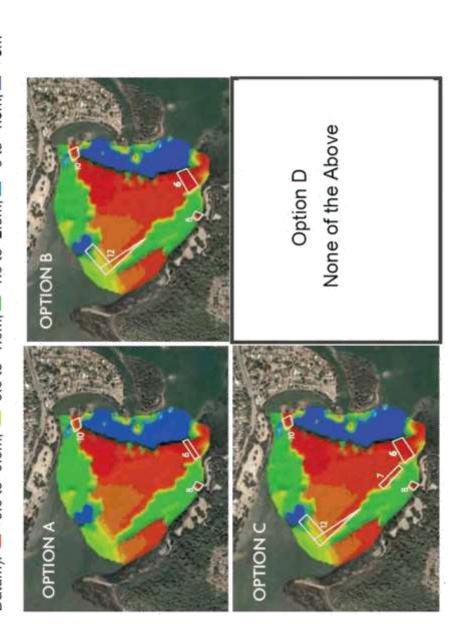

#### **Dredging Options**

Three feasible options for dredging and one "No Dredging" option were developed to address recreational access problems in the busiest areas (Attachment 1, Figure 3). The options involve a series of cuts that provide easier access between popular areas, to reduce congestion and enhance the experience for casual kayakers, canoeists, paddlers and sailors who use the water off Jamieson Reserve and the central body of the lagoon. Costs range from \$0 for No Dredging, to \$1,320,000 to undertake a minimal dredging option, and to \$2,300,000 for the larger dredging option (Attachment 1, Figure 4).

#### OPTION A - Circuit from Jamieson to Bilarong and Wimbledon Reserves (sites 6, 8 and 10)

Option A will connect the heavily used areas of Jamieson Reserve, Wheeler Park and Berry Reserve via cuts that connect existing channels at the north and east of the lagoon.

Cost: Estimated \$1,300,000

Benefit: This option will provide an alternative pathway for kayakers/paddlers to link up to existing main kayaking routes. Currently these users take a wider route in the north of the Central Basin, and this new route will provide "shortcuts" between Jamieson Reserve, Berry Reserve, Wheeler Park and Bilarong Reserve. This may reduce congestion in some of these areas which would have a flow on effect for sailors (noting that sailors would not significantly benefit from Option A).

Impact: Approximately 11,000 m<sup>3</sup> of sand and 2,970 m<sup>2</sup> of Zostera sp. seagrass will be removed, which is 1.3% of the lagoon's total seagrass and 4.1% of all the seagrass in this area.

#### OPTION B - Circuit from Jamieson to Bilarong and Wimbledon areas with a 50m wide

#### Westerly Sailing Channel

Option B will provide a navigable circuit from Jamieson Reserve to the north-west and the north-east that will enhance paddling and boating in both directions.

Cost: Estimated \$1,900,000

Benefit: This option will also provide an alternative pathway for kayakers/paddlers to link up to existing main kayaking routes (as with Option A). Currently these users take a wider route in the north of the Central Basin, and this new route will provide "shortcuts" between Jamieson Reserve, Berry Reserve, Wheeler Park and Bilarong Reserve. This may reduce congestion in some of these areas. While this option doesn't increase capacity by providing a new sailing "area", it does provide for widening of an existing channel to increase manoeuvrability for vessels on their way to existing sailing areas.