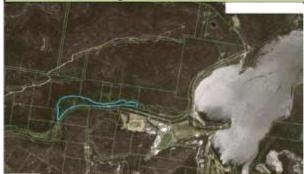

Representatives from stakeholder groups put forward 31 preferred areas for recreational dredging (Attachment 1, Figure 1). A further seven areas were included for environmental protection, and four areas were identified for spoil disposal. The 31 areas were assessed in an Environmental Feasibility and Cost/Benefit study. From this assessment feasible options were developed for a Council determination.

Following the environmental assessment, 12 of the 31 sites were found to be potentially feasible (Attachment 1, Figure 2). Further studies were undertaken to assess the cost and benefit of the short-listed options, to develop a financially feasible and recreationally beneficial option for dredging.