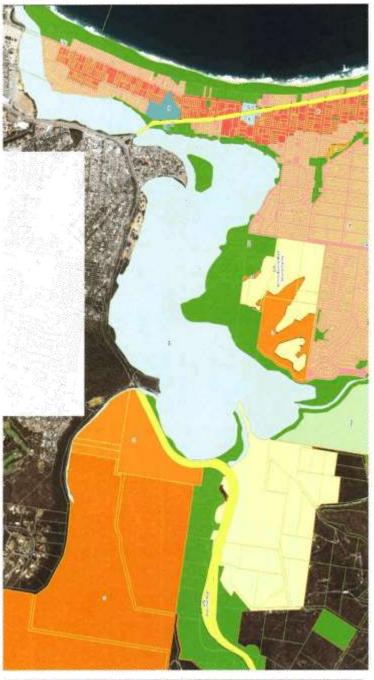

#### Potential Expansion

The DPI – Lands current boundary includes Jamieson Park and Sanctuary Island, and the Committee discussed potential expansion of the State Park boundaries including a review of parcels of land to be considered for inclusion, and the synergies with the proposed Gai-mariagal Aboriginal National Park. A multi-criteria assessment matrix was developed and approved by the Committee for prioritisation of potential lands for inclusion.

The Committee agreed that an increased number of land parcels would be beneficial to the State Park. The Committee resolved to support the inclusion of high priority NSW Government land parcels into the Narrabeen Lagoon State Park as first priority, with other land parcels for future consideration. DPI – Lands is currently investigating addition of NSW Government land parcels to the State Park in consultation with NSW Department of Planning & Environment – Office of Strategic Lands. The need to review land claim parcels was recognised.

Figure 4 - Narrabeen Lagoon Catchment