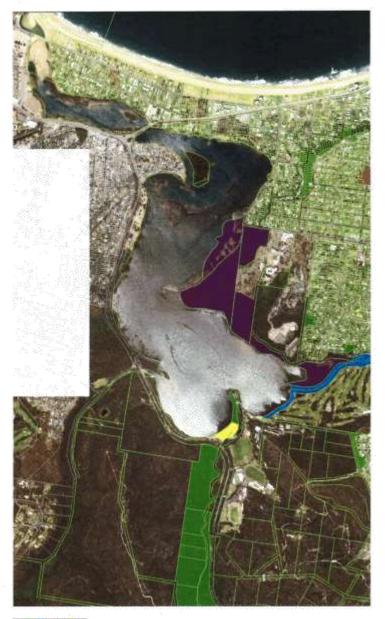

#### Potential Expansion

The DPI – Lands current boundary includes Jamieson Park and Sanctuary Island, and the Committee discussed potential expansion of the State Park boundaries including a review of parcels of land to be considered for inclusion, and the synergies with the proposed Gai-mariagal Aboriginal National Park. A multi-criteria assessment matrix was developed and approved by the Committee for prioritisation of potential lands for inclusion.

The Committee agreed that an increased number of land parcels would be beneficial to the State Park. The Committee resolved to support the inclusion of high priority NSW Government land parcels into the Narrabeen Lagoon State Park as first priority, with other land parcels for future consideration. DPI – Lands is currently investigating addition of NSW Government land parcels to the State Park in consultation with NSW Department of Planning & Environment – Office of Strategic Lands. The need to review land claim parcels was recognised.

Figure 4 - Narrabeen Lagoon Catchment