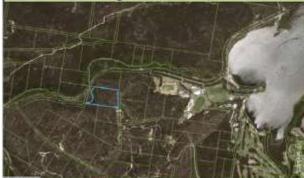

#### Potential Expansion

The DPI – Lands current boundary includes Jamieson Park and Sanctuary Island, and the Committee discussed potential expansion of the State Park boundaries including a review of parcels of land to be considered for inclusion, and the synergies with the proposed Gai-mariagal Aboriginal National Park. A multi-criteria assessment matrix was developed and approved by the Committee for prioritisation of potential lands for inclusion.

The Committee agreed that an increased number of land parcels would be beneficial to the State Park. The Committee resolved to support the inclusion of high priority NSW Government land parcels into the Narrabeen Lagoon State Park as first priority, with other land parcels for future consideration. DPI – Lands is currently investigating addition of NSW Government land parcels to the State Park in consultation with NSW Department of Planning & Environment – Office of Strategic Lands. The need to review land claim parcels was recognised.