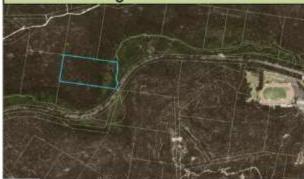

#### OPTION B - Circuit from Jamieson to Bilarong and Wimbledon areas with a 50m wide

#### Westerly Sailing Channel

Option B will provide a navigable circuit from Jamieson Reserve to the north-west and the north-east that will enhance paddling and boating in both directions.

Cost: Estimated \$1,900,000

Benefit: This option will also provide an alternative pathway for kayakers/paddlers to link up to existing main kayaking routes (as with Option A). Currently these users take a wider route in the north of the Central Basin, and this new route will provide "shortcuts" between Jamieson Reserve, Berry Reserve, Wheeler Park and Bilarong Reserve. This may reduce congestion in some of these areas. While this option doesn't increase capacity by providing a new sailing "area", it does provide for widening of an existing channel to increase manoeuvrability for vessels on their way to existing sailing areas.