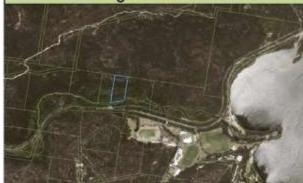

Representatives from stakeholder groups put forward 31 preferred areas for recreational dredging (Attachment 1, Figure 1). A further seven areas were included for environmental protection, and four areas were identified for spoil disposal. The 31 areas were assessed in an Environmental Feasibility and Cost/Benefit study. From this assessment feasible options were developed for a Council determination.

Following the environmental assessment, 12 of the 31 sites were found to be potentially feasible (Attachment 1, Figure 2). Further studies were undertaken to assess the cost and benefit of the short-listed options, to develop a financially feasible and recreationally beneficial option for dredging.