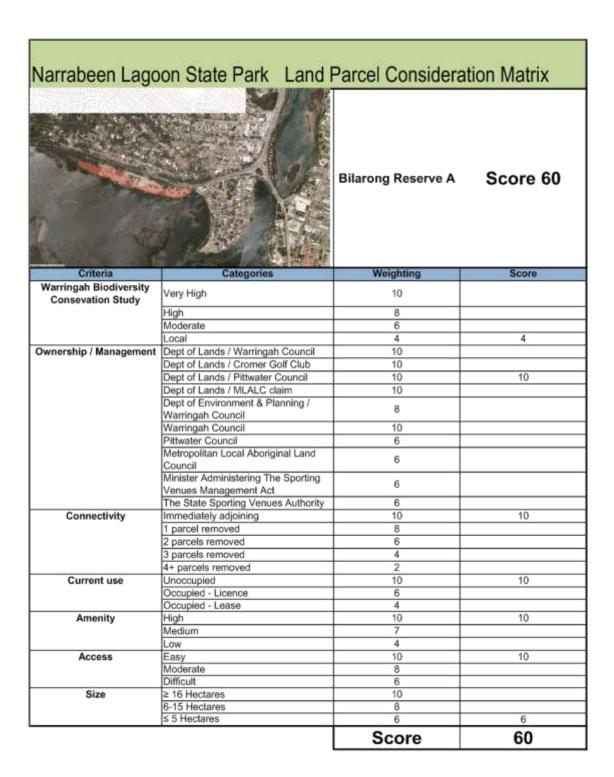

#### Potential Expansion

The DPI – Lands current boundary includes Jamieson Park and Sanctuary Island, and the Committee discussed potential expansion of the State Park boundaries including a review of parcels of land to be considered for inclusion, and the synergies with the proposed Gai-mariagal Aboriginal National Park. A multi-criteria assessment matrix was developed and approved by the Committee for prioritisation of potential lands for inclusion.

The Committee agreed that an increased number of land parcels would be beneficial to the State Park. The Committee resolved to support the inclusion of high priority NSW Government land parcels into the Narrabeen Lagoon State Park as first priority, with other land parcels for future consideration. DPI – Lands is currently investigating addition of NSW Government land parcels to the State Park in consultation with NSW Department of Planning & Environment – Office of Strategic Lands. The need to review land claim parcels was recognised.

#### Minutes of meeting held 10 June, 2015 including:

- Attachment 1 Narrabeen Lagoon State Park Asset Roles and Responsibilities Spreadsheet 2015
- Attachment 2 Narrabeen Lagoon Plan of Management action audit
- Attachment 3 Proposed Narrabeen Lagoon Navigation Markers
- Attachment 4 Narrabeen Lagoon State Park Land parcel consideration matrix worked examples
- Attachment 5 Narrabeen Lagoon State Park adjacent land ownership

#### Minutes of meeting held 19 August, 2015 including:

- Attachment 1 Narrabeen Lagoon State Park Income and Expenditure
- Attachment 2 Narrabeen Lagoon State Park Land parcel consideration matrix