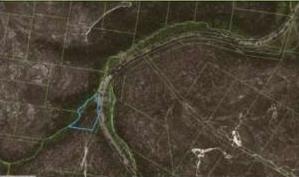

#### Potential Expansion

The DPI – Lands current boundary includes Jamieson Park and Sanctuary Island, and the Committee discussed potential expansion of the State Park boundaries including a review of parcels of land to be considered for inclusion, and the synergies with the proposed Gai-mariagal Aboriginal National Park. A multi-criteria assessment matrix was developed and approved by the Committee for prioritisation of potential lands for inclusion.

The Committee agreed that an increased number of land parcels would be beneficial to the State Park. The Committee resolved to support the inclusion of high priority NSW Government land parcels into the Narrabeen Lagoon State Park as first priority, with other land parcels for future consideration. DPI – Lands is currently investigating addition of NSW Government land parcels to the State Park in consultation with NSW Department of Planning & Environment – Office of Strategic Lands. The need to review land claim parcels was recognised.