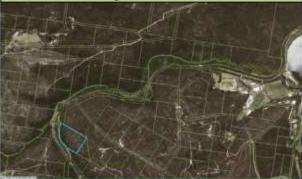

#### Potential Expansion

The DPI – Lands current boundary includes Jamieson Park and Sanctuary Island, and the Committee discussed potential expansion of the State Park boundaries including a review of parcels of land to be considered for inclusion, and the synergies with the proposed Gai-mariagal Aboriginal National Park. A multi-criteria assessment matrix was developed and approved by the Committee for prioritisation of potential lands for inclusion.

The Committee agreed that an increased number of land parcels would be beneficial to the State Park. The Committee resolved to support the inclusion of high priority NSW Government land parcels into the Narrabeen Lagoon State Park as first priority, with other land parcels for future consideration. DPI – Lands is currently investigating addition of NSW Government land parcels to the State Park in consultation with NSW Department of Planning & Environment – Office of Strategic Lands. The need to review land claim parcels was recognised.