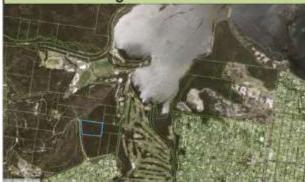

#### Potential Expansion

The DPI – Lands current boundary includes Jamieson Park and Sanctuary Island, and the Committee discussed potential expansion of the State Park boundaries including a review of parcels of land to be considered for inclusion, and the synergies with the proposed Gai-mariagal Aboriginal National Park. A multi-criteria assessment matrix was developed and approved by the Committee for prioritisation of potential lands for inclusion.

The Committee agreed that an increased number of land parcels would be beneficial to the State Park. The Committee resolved to support the inclusion of high priority NSW Government land parcels into the Narrabeen Lagoon State Park as first priority, with other land parcels for future consideration. DPI – Lands is currently investigating addition of NSW Government land parcels to the State Park in consultation with NSW Department of Planning & Environment – Office of Strategic Lands. The need to review land claim parcels was recognised.