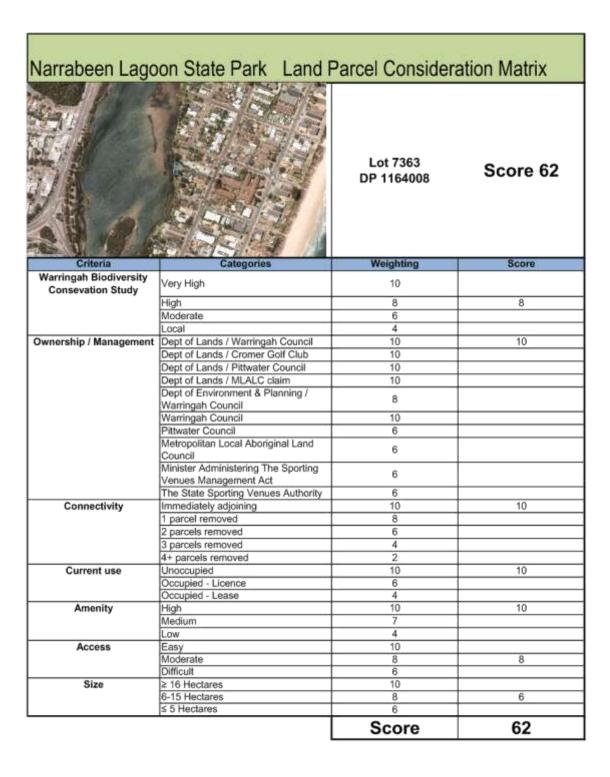

#### Potential Expansion

The DPI – Lands current boundary includes Jamieson Park and Sanctuary Island, and the Committee discussed potential expansion of the State Park boundaries including a review of parcels of land to be considered for inclusion, and the synergies with the proposed Gai-mariagal Aboriginal National Park. A multi-criteria assessment matrix was developed and approved by the Committee for prioritisation of potential lands for inclusion.

The Committee agreed that an increased number of land parcels would be beneficial to the State Park. The Committee resolved to support the inclusion of high priority NSW Government land parcels into the Narrabeen Lagoon State Park as first priority, with other land parcels for future consideration. DPI – Lands is currently investigating addition of NSW Government land parcels to the State Park in consultation with NSW Department of Planning & Environment – Office of Strategic Lands. The need to review land claim parcels was recognised.

#### Minutes of meeting held 10 June, 2015 including:

- Attachment 1 Narrabeen Lagoon State Park Asset Roles and Responsibilities Spreadsheet 2015
- Attachment 2 Narrabeen Lagoon Plan of Management action audit
- Attachment 3 Proposed Narrabeen Lagoon Navigation Markers
- Attachment 4 Narrabeen Lagoon State Park Land parcel consideration matrix worked examples
- Attachment 5 Narrabeen Lagoon State Park adjacent land ownership

#### Minutes of meeting held 19 August, 2015 including:

- Attachment 1 Narrabeen Lagoon State Park Income and Expenditure
- Attachment 2 Narrabeen Lagoon State Park Land parcel consideration matrix