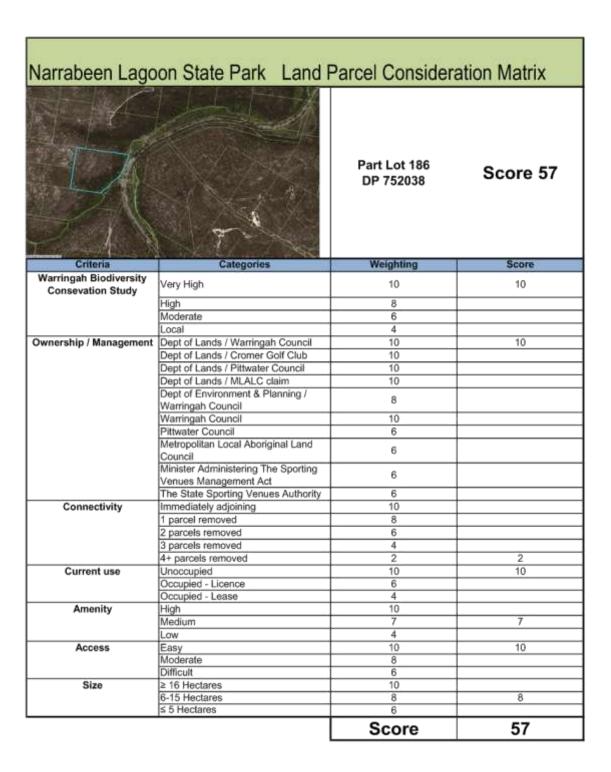

#### Potential Expansion

The DPI – Lands current boundary includes Jamieson Park and Sanctuary Island, and the Committee discussed potential expansion of the State Park boundaries including a review of parcels of land to be considered for inclusion, and the synergies with the proposed Gai-mariagal Aboriginal National Park. A multi-criteria assessment matrix was developed and approved by the Committee for prioritisation of potential lands for inclusion.

The Committee agreed that an increased number of land parcels would be beneficial to the State Park. The Committee resolved to support the inclusion of high priority NSW Government land parcels into the Narrabeen Lagoon State Park as first priority, with other land parcels for future consideration. DPI – Lands is currently investigating addition of NSW Government land parcels to the State Park in consultation with NSW Department of Planning & Environment – Office of Strategic Lands. The need to review land claim parcels was recognised.