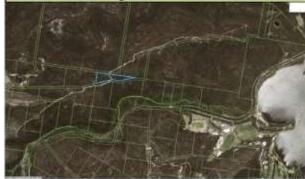

#### **Dredging Options**

Three feasible options for dredging and one "No Dredging" option were developed to address recreational access problems in the busiest areas (Attachment 1, Figure 3). The options involve a series of cuts that provide easier access between popular areas, to reduce congestion and enhance the experience for casual kayakers, canoeists, paddlers and sailors who use the water off Jamieson Reserve and the central body of the lagoon. Costs range from \$0 for No Dredging, to \$1,320,000 to undertake a minimal dredging option, and to \$2,300,000 for the larger dredging option (Attachment 1, Figure 4).