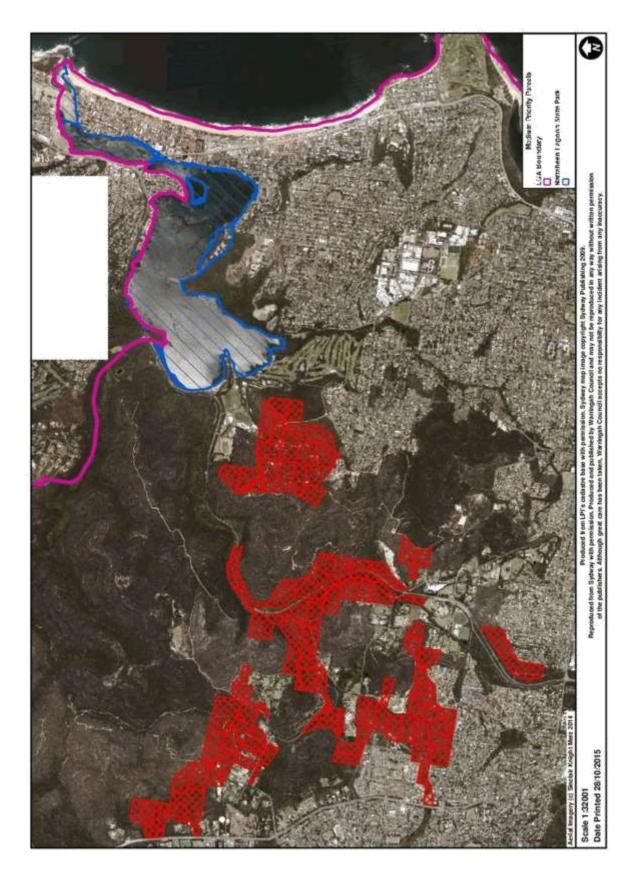

Representatives from stakeholder groups put forward 31 preferred areas for recreational dredging (Attachment 1, Figure 1). A further seven areas were included for environmental protection, and four areas were identified for spoil disposal. The 31 areas were assessed in an Environmental Feasibility and Cost/Benefit study. From this assessment feasible options were developed for a Council determination.

Following the environmental assessment, 12 of the 31 sites were found to be potentially feasible (Attachment 1, Figure 2). Further studies were undertaken to assess the cost and benefit of the short-listed options, to develop a financially feasible and recreationally beneficial option for dredging.