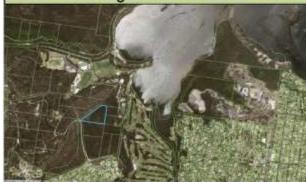

#### Potential Expansion

The DPI – Lands current boundary includes Jamieson Park and Sanctuary Island, and the Committee discussed potential expansion of the State Park boundaries including a review of parcels of land to be considered for inclusion, and the synergies with the proposed Gai-mariagal Aboriginal National Park. A multi-criteria assessment matrix was developed and approved by the Committee for prioritisation of potential lands for inclusion.

The Committee agreed that an increased number of land parcels would be beneficial to the State Park. The Committee resolved to support the inclusion of high priority NSW Government land parcels into the Narrabeen Lagoon State Park as first priority, with other land parcels for future consideration. DPI – Lands is currently investigating addition of NSW Government land parcels to the State Park in consultation with NSW Department of Planning & Environment – Office of Strategic Lands. The need to review land claim parcels was recognised.