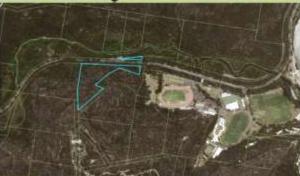

#### OPTION A - Circuit from Jamieson to Bilarong and Wimbledon Reserves (sites 6, 8 and 10)

Option A will connect the heavily used areas of Jamieson Reserve, Wheeler Park and Berry Reserve via cuts that connect existing channels at the north and east of the lagoon.

Cost: Estimated \$1,300,000

Benefit: This option will provide an alternative pathway for kayakers/paddlers to link up to existing main kayaking routes. Currently these users take a wider route in the north of the Central Basin, and this new route will provide "shortcuts" between Jamieson Reserve, Berry Reserve, Wheeler Park and Bilarong Reserve. This may reduce congestion in some of these areas which would have a flow on effect for sailors (noting that sailors would not significantly benefit from Option A).

Impact: Approximately 11,000 m<sup>3</sup> of sand and 2,970 m<sup>2</sup> of Zostera sp. seagrass will be removed, which is 1.3% of the lagoon's total seagrass and 4.1% of all the seagrass in this area.