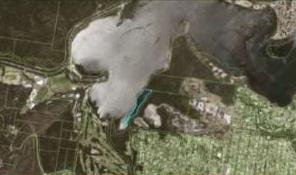

Representatives from stakeholder groups put forward 31 preferred areas for recreational dredging (Attachment 1, Figure 1). A further seven areas were included for environmental protection, and four areas were identified for spoil disposal. The 31 areas were assessed in an Environmental Feasibility and Cost/Benefit study. From this assessment feasible options were developed for a Council determination.

Following the environmental assessment, 12 of the 31 sites were found to be potentially feasible (Attachment 1, Figure 2). Further studies were undertaken to assess the cost and benefit of the short-listed options, to develop a financially feasible and recreationally beneficial option for dredging.

#### **Dredging Options**

Three feasible options for dredging and one "No Dredging" option were developed to address recreational access problems in the busiest areas (Attachment 1, Figure 3). The options involve a series of cuts that provide easier access between popular areas, to reduce congestion and enhance the experience for casual kayakers, canoeists, paddlers and sailors who use the water off Jamieson Reserve and the central body of the lagoon. Costs range from \$0 for No Dredging, to \$1,320,000 to undertake a minimal dredging option, and to \$2,300,000 for the larger dredging option (Attachment 1, Figure 4).