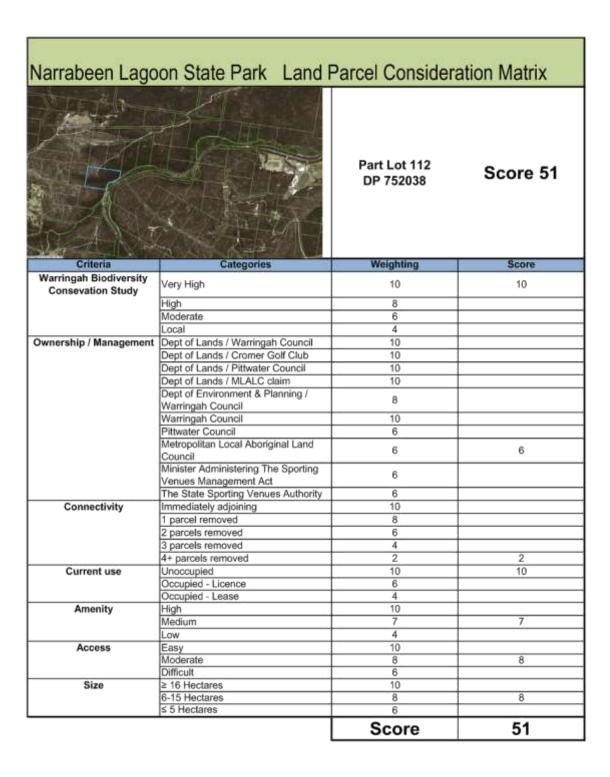

#### Potential Expansion

The DPI – Lands current boundary includes Jamieson Park and Sanctuary Island, and the Committee discussed potential expansion of the State Park boundaries including a review of parcels of land to be considered for inclusion, and the synergies with the proposed Gai-mariagal Aboriginal National Park. A multi-criteria assessment matrix was developed and approved by the Committee for prioritisation of potential lands for inclusion.

The Committee agreed that an increased number of land parcels would be beneficial to the State Park. The Committee resolved to support the inclusion of high priority NSW Government land parcels into the Narrabeen Lagoon State Park as first priority, with other land parcels for future consideration. DPI – Lands is currently investigating addition of NSW Government land parcels to the State Park in consultation with NSW Department of Planning & Environment – Office of Strategic Lands. The need to review land claim parcels was recognised.