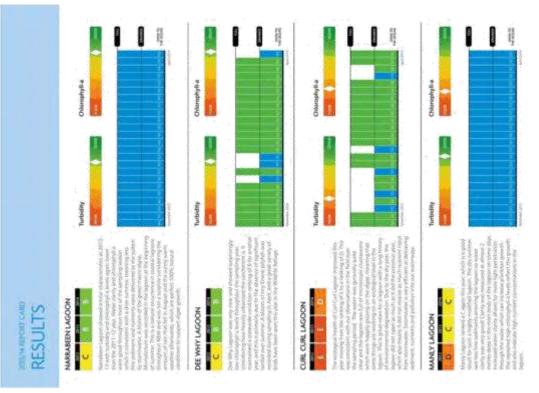

rker installation and improved management:

markers, in consultation with key user groups, aiming to have the installation undertaken Warringah Council is currently developing a plan to locate and install navigation in the middle of 2015.

Grant funding applications have been submitted to:

- Recreational Fishing Trust funding
- Rescuing Our Waterways grant program under Sustainable Dredging Strategy

Establishment of the Narrabeen Lagoon State Park Advisory Committee

Ongoing catchment management improvement process:

- draft Water Management Policy
- draft Stormwater Asset Management Plan
- draft Natural Areas Asset Management Plan
- updating of the Warringah Creek Management Study
- Lagoon and creek monitoring program

Insert presentation name here via slide master







DID YOU KNOW





dies des



3

# NARRABEEN LAGOON RECREATIONAL DREDGING Narrabeen Lagoon Floodplain Risk Management Study

In response to part 2 of the resolution, Narrabeen Lagoon Floodplain Risk Management Study:

Warringah Council, in partnership with Pittwater Council and the Office of Environment and Heritage:

- within the Narrabeen Lagoon Floodplain Risk Management Study and Plan included consideration of alternative entrance management procedures tender documents
- tenders received and evaluated
- contract soon to be awarded
- project duration 18 months to 2 years

일



# NARRABEEN LAGOON RECREATIONAL DREDGING Consultation on options and funding

In response to part 3 of the resolution, consult with Pittwater Council and the NSW State Government, correspondence was sent to:

- NSW Trade & Inve