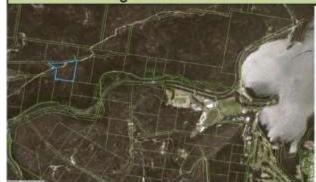

Representatives from stakeholder groups put forward 31 preferred areas for recreational dredging (Attachment 1, Figure 1). A further seven areas were included for environmental protection, and four areas were identified for spoil disposal. The 31 areas were assessed in an Environmental Feasibility and Cost/Benefit study. From this assessment feasible options were developed for a Council determination.

Following the environmental assessment, 12 of the 31 sites were found to be potentially feasible (Attachment 1, Figure 2). Further studies were undertaken to assess the cost and benefit of the short-listed options, to develop a financially feasible and recreationally beneficial option for dredging.