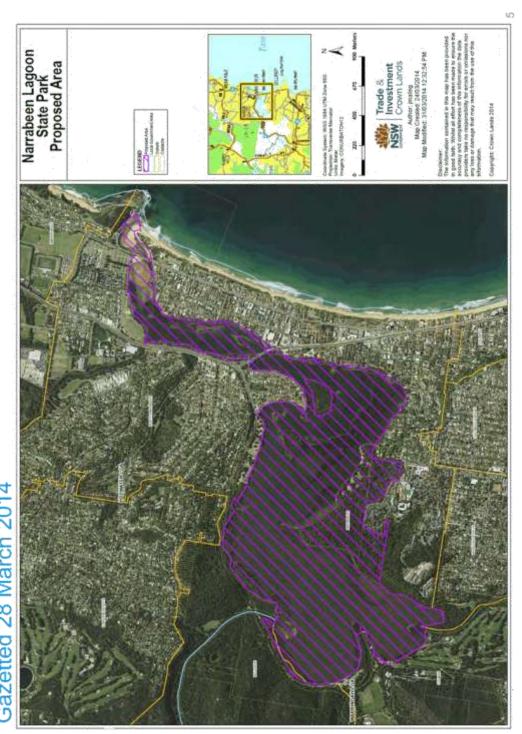

In 2010 a proposal was put forward to declare the catchment and lagoon body a State Park. On 28 March 2014 this proposal was confirmed with the NSW Government Gazette announcing the formation of the Narrabeen Lagoon State Park Reserve Trust (see Figure 1). This was followed by a media release on 1 April 2014 by the Deputy Premier announcing the establishment of a State Park at Narrabeen Lagoon in recognition of the area's important public recreation, tourism and environmental qualities (see Figure 2).

Figure 2- NSW Government media release announcina Narrabeen Lagoon State Park

Narrabeen Lagoon State Park Proposed Area

Proposed Area

In the state of the state

Figure 3 - Narrabeen Lagoon State Park proposed area