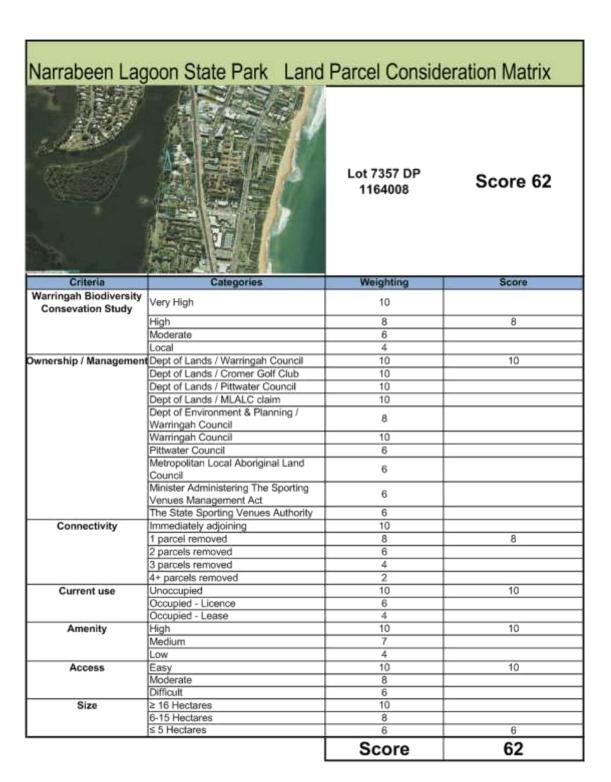

#### Potential Expansion

The DPI – Lands current boundary includes Jamieson Park and Sanctuary Island, and the Committee discussed potential expansion of the State Park boundaries including a review of parcels of land to be considered for inclusion, and the synergies with the proposed Gai-mariagal Aboriginal National Park. A multi-criteria assessment matrix was developed and approved by the Committee for prioritisation of potential lands for inclusion.

The Committee agreed that an increased number of land parcels would be beneficial to the State Park. The Committee resolved to support the inclusion of high priority NSW Government land parcels into the Narrabeen Lagoon State Park as first priority, with other land parcels for future consideration. DPI – Lands is currently investigating addition of NSW Government land parcels to the State Park in consultation with NSW Department of Planning & Environment – Office of Strategic Lands. The need to review land claim parcels was recognised.

#### Minutes of meeting held 10 June, 2015 including:

- Attachment 1 Narrabeen Lagoon State Park Asset Roles and Responsibilities Spreadsheet 2015
- Attachment 2 Narrabeen Lagoon Plan of Management action audit
- Attachment 3 Proposed Narrabeen Lagoon Navigation Markers
- Attachment 4 Narrabeen Lagoon State Park Land parcel consideration matrix worked examples
- Attachment 5 Narrabeen Lagoon State Park adjacent land ownership

#### Minutes of meeting held 19 August, 2015 including:

- Attachment 1 Narrabeen Lagoon State Park Income and Expenditure
- Attachment 2 Narrabeen Lagoon State Park Land parcel consideration matrix