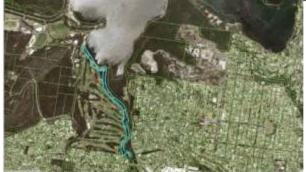

Representatives from stakeholder groups put forward 31 preferred areas for recreational dredging (Attachment 1, Figure 1). A further seven areas were included for environmental protection, and four areas were identified for spoil disposal. The 31 areas were assessed in an Environmental Feasibility and Cost/Benefit study. From this assessment feasible options were developed for a Council determination.

Following the environmental assessment, 12 of the 31 sites were found to be potentially feasible (Attachment 1, Figure 2). Further studies were undertaken to assess the cost and benefit of the short-listed options, to develop a financially feasible and recreationally beneficial option for dredging.

#### **Dredging Options**

Three feasible options for dredging and one "No Dredging" option were developed to address recreational access problems in the busiest areas (Attachment 1, Figure 3). The options involve a series of cuts that provide easier access between popular areas, to reduce congestion and enhance the experience for casual kayakers, canoeists, paddlers and sailors who use the water off Jamieson Reserve and the central body of the lagoon. Costs range from \$0 for No Dredging, to \$1,320,000 to undertake a minimal dredging option, and to \$2,300,000 for the larger dredging option (Attachment 1, Figure 4).