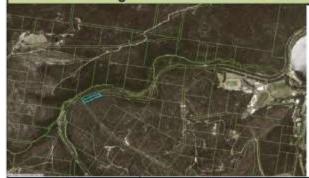

#### Potential Expansion

The DPI – Lands current boundary includes Jamieson Park and Sanctuary Island, and the Committee discussed potential expansion of the State Park boundaries including a review of parcels of land to be considered for inclusion, and the synergies with the proposed Gai-mariagal Aboriginal National Park. A multi-criteria assessment matrix was developed and approved by the Committee for prioritisation of potential lands for inclusion.

The Committee agreed that an increased number of land parcels would be beneficial to the State Park. The Committee resolved to support the inclusion of high priority NSW Government land parcels into the Narrabeen Lagoon State Park as first priority, with other land parcels for future consideration. DPI – Lands is currently investigating addition of NSW Government land parcels to the State Park in consultation with NSW Department of Planning & Environment – Office of Strategic Lands. The need to review land claim parcels was recognised.