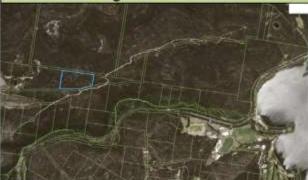

Representatives from stakeholder groups put forward 31 preferred areas for recreational dredging (Attachment 1, Figure 1). A further seven areas were included for environmental protection, and four areas were identified for spoil disposal. The 31 areas were assessed in an Environmental Feasibility and Cost/Benefit study. From this assessment feasible options were developed for a Council determination.

Following the environmental assessment, 12 of the 31 sites were found to be potentially feasible (Attachment 1, Figure 2). Further studies were undertaken to assess the cost and benefit of the short-listed options, to develop a financially feasible and recreationally beneficial option for dredging.