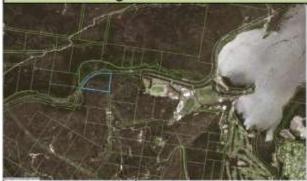

#### **Dredging Options**

Three feasible options for dredging and one "No Dredging" option were developed to address recreational access problems in the busiest areas (Attachment 1, Figure 3). The options involve a series of cuts that provide easier access between popular areas, to reduce congestion and enhance the experience for casual kayakers, canoeists, paddlers and sailors who use the water off Jamieson Reserve and the central body of the lagoon. Costs range from \$0 for No Dredging, to \$1,320,000 to undertake a minimal dredging option, and to \$2,300,000 for the larger dredging option (Attachment 1, Figure 4).