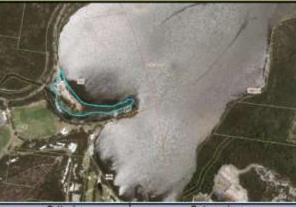

#### **Dredging Options**

Three feasible options for dredging and one "No Dredging" option were developed to address recreational access problems in the busiest areas (Attachment 1, Figure 3). The options involve a series of cuts that provide easier access between popular areas, to reduce congestion and enhance the experience for casual kayakers, canoeists, paddlers and sailors who use the water off Jamieson Reserve and the central body of the lagoon. Costs range from \$0 for No Dredging, to \$1,320,000 to undertake a minimal dredging option, and to \$2,300,000 for the larger dredging option (Attachment 1, Figure 4).

#### OPTION A - Circuit from Jamieson to Bilarong and Wimbledon Reserves (sites 6, 8 and 10)

Option A will connect the heavily used areas of Jamieson Reserve, Wheeler Park and Berry Reserve via cuts that connect existing channels at the north and east of the lagoon.

Cost: Estimated \$1,300,000

Benefit: This option will provide an alternative pathway for kayakers/paddlers to link up to existing main kayaking routes. Currently these users take a wider route in the north of the Central Basin, and this new route will provide "shortcuts" between Jamieson Reserve, Berry Reserve, Wheeler Park and Bilarong Reserve. This may reduce congestion in some of these areas which would have a flow on effect for sailors (noting that sailors would not significantly benefit from Option A).

Impact: Approximately 11,000 m<sup>3</sup> of sand and 2,970 m<sup>2</sup> of Zostera sp. seagrass will be removed, which is 1.3% of the lagoon's total seagrass and 4.1% of all the seagrass in this area.