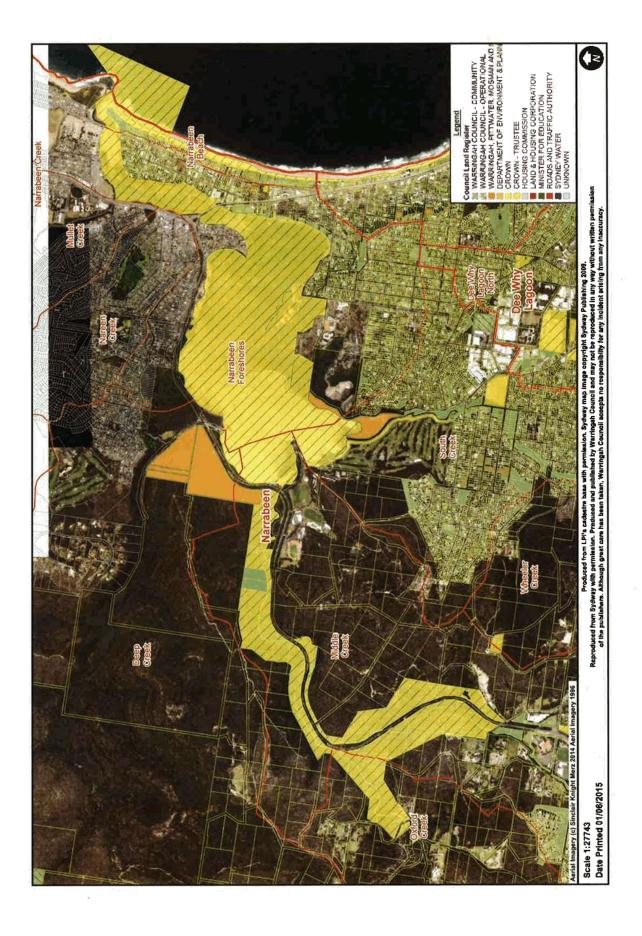

#### Potential Expansion

The DPI – Lands current boundary includes Jamieson Park and Sanctuary Island, and the Committee discussed potential expansion of the State Park boundaries including a review of parcels of land to be considered for inclusion, and the synergies with the proposed Gai-mariagal Aboriginal National Park. A multi-criteria assessment matrix was developed and approved by the Committee for prioritisation of potential lands for inclusion.

The Committee agreed that an increased number of land parcels would be beneficial to the State Park. The Committee resolved to support the inclusion of high priority NSW Government land parcels into the Narrabeen Lagoon State Park as first priority, with other land parcels for future consideration. DPI – Lands is currently investigating addition of NSW Government land parcels to the State Park in consultation with NSW Department of Planning & Environment – Office of Strategic Lands. The need to review land claim parcels was recognised.