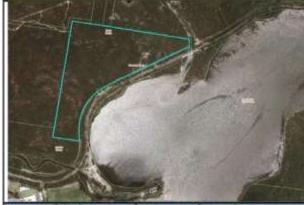

Representatives from stakeholder groups put forward 31 preferred areas for recreational dredging (Attachment 1, Figure 1). A further seven areas were included for environmental protection, and four areas were identified for spoil disposal. The 31 areas were assessed in an Environmental Feasibility and Cost/Benefit study. From this assessment feasible options were developed for a Council determination.

Following the environmental assessment, 12 of the 31 sites were found to be potentially feasible (Attachment 1, Figure 2). Further studies were undertaken to assess the cost and benefit of the short-listed options, to develop a financially feasible and recreationally beneficial option for dredging.