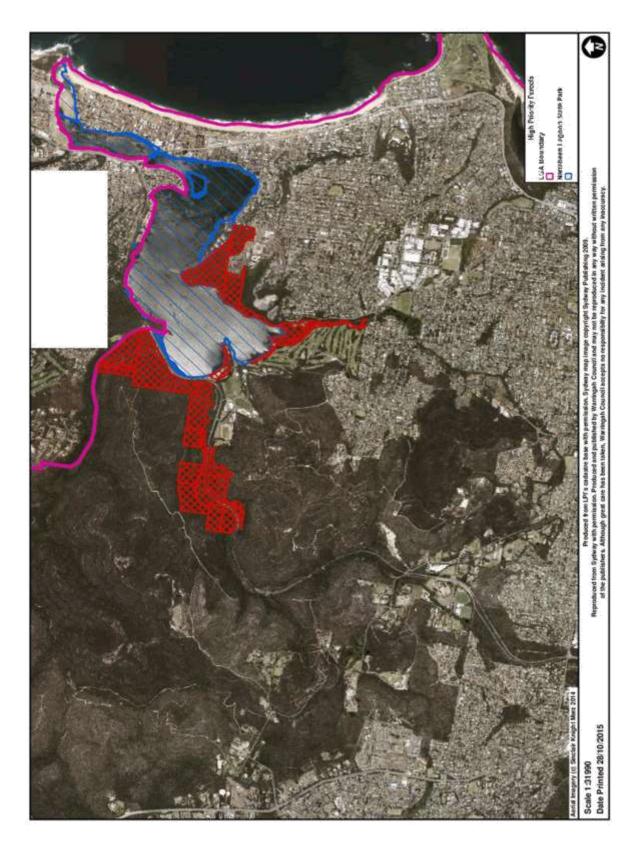

#### Potential Expansion

The DPI – Lands current boundary includes Jamieson Park and Sanctuary Island, and the Committee discussed potential expansion of the State Park boundaries including a review of parcels of land to be considered for inclusion, and the synergies with the proposed Gai-mariagal Aboriginal National Park. A multi-criteria assessment matrix was developed and approved by the Committee for prioritisation of potential lands for inclusion.

The Committee agreed that an increased number of land parcels would be beneficial to the State Park. The Committee resolved to support the inclusion of high priority NSW Government land parcels into the Narrabeen Lagoon State Park as first priority, with other land parcels for future consideration. DPI – Lands is currently investigating addition of NSW Government land parcels to the State Park in consultation with NSW Department of Planning & Environment – Office of Strategic Lands. The need to review land claim parcels was recognised.

#### Minutes of meeting held 4 November, 2015 including:

- Attachment 1 Recreation Decision Support Matrix
- Attachment 2 State Government Land Parcels Map
- Attachment 3 High Priority State Government Land Parcels Map
- Attachment 4 Medium Priority State Government Land Parcels Map
- Attachment 5 Narrabeen Lagoon Marker Buoys