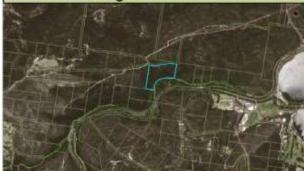

#### **Dredging Options**

Three feasible options for dredging and one "No Dredging" option were developed to address recreational access problems in the busiest areas (Attachment 1, Figure 3). The options involve a series of cuts that provide easier access between popular areas, to reduce congestion and enhance the experience for casual kayakers, canoeists, paddlers and sailors who use the water off Jamieson Reserve and the central body of the lagoon. Costs range from \$0 for No Dredging, to \$1,320,000 to undertake a minimal dredging option, and to \$2,300,000 for the larger dredging option (Attachment 1, Figure 4).