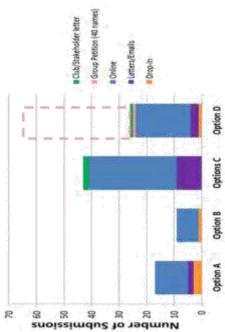

At the meeting of 17 December 2013, Council resolved to place the dredging options on public exhibition for community comment prior to making a final determination. Council received 96 submissions. Approximately two thirds (69) were in support of dredging. Almost half (43) were in support of the largest dredging option (Option C). A smaller number preferred minimal dredging (17 submissions for Option A) or moderate dredging (9 submissions for Option B). About one quarter of submissions (26) opposed all dredging options (Option D). A petition of 40 names was also received that opposed dredging of any kind where there is environmental impact, however this was only counted as one submission. Four letters from representative bodies were received.

#### Risks

There are a number of risks associated with dredging of Narrabeen Lagoon. The risks involved in undertaking dredging are:

- Community support. There is risk of a swing in community support for dredging. The initial consultation revealed that 51% of the broad community support dredging, 22% opposed and 26% neither supported nor opposed. If the 26% undecided were to become opposed, or the 51% support was to change based on the latest information, then the overall community view could swing to oppose dredging.
- Impacts from dredging one of NSW's "good condition" lagoons. In 2013, the NSW
  Office of Environment and Heritage (OEH) rated Narrabeen Lagoon as being in a
  "good condition" and within the top 50-80% of the State's coastal lagoons and
  estuaries. In this case, deliberate environmental impact could be viewed as reckless or
  unsustainable behaviour.
- Impacts on water quality and ecology. While Council has attempted to minimise the
  environmental impact to as much as possible, it cannot be guaranteed that there will
  not be short-term or long-term environmental impacts. Dredge works may result in
  turbidity plumes, nutrient releases and noise pollution. Potential long-term impacts
  include bed erosion and further loss or collapse of habitat areas. The existing level of
  pressure on the lagoon is unknown, and even slight change could result in unforeseen
  consequences.
- Risk to fish production. Fishing is one of the most popular activities on the lagoon and seagrass beds and deep holes provide habitat for popular commercial and recreational fish species. Dredging has the potential to negatively impact fish stocks in the lagoon over both the short and long term.
- Expectation that dredging will be ongoing or repeated. Stakeholders may expect
   Council to undertake further recreational dredging to benefit user groups. At present,
   \$1,300,000 of funds from a Special Rate Variation has been allocated for recreational
   dredging and there is no certainty of funding recreational dredging works into the future.