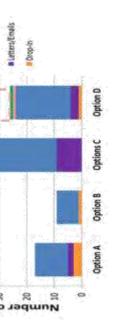

At the meeting of 17 December 2013, Council resolved to place the dredging options on public exhibition for community comment prior to making a final determination. Council received 96 submissions. Approximately two thirds (69) were in support of dredging. Almost half (43) were in support of the largest dredging option (Option C). A smaller number preferred minimal dredging (17 submissions for Option A) or moderate dredging (9 submissions for Option B). About one quarter of submissions (26) opposed all dredging options (Option D). A petition of 40 names was also received that opposed dredging of any kind where there is environmental impact, however this was only counted as one submission. Four letters from representative bodies were received.

#### Risks

There are a number of risks associated with dredging of Narrabeen Lagoon. The risks involved in undertaking dredging are:

- Community support. There is risk of a swing in community support for dredging. The initial consultation revealed that 51% of the broad community support dredging, 22% opposed and 26% neither supported nor opposed. If the 26% undecided were to become opposed, or the 51% support was to change based on the latest information, then the overall community view could swing to oppose dredging.
- Impacts from dredging one of NSW's "good condition" lagoons. In 2013, the NSW
  Office of Environment and Heritage (OEH) rated Narrabeen Lagoon as being in a
  "good condition" and within the top 50-80% of the State's coastal lagoons and
  estuaries. In this case, deliberate environmental impact could be viewed as reckless or
  unsustainable behaviour.
- Impacts on water quality and ecology. While Council has attempted to minimise the
  environmental impact to as much as possible, it cannot be guaranteed that there will
  not be short-term or long-term environmental impacts. Dredge works may result in
  turbidity plumes, nutrient releases and noise pollution. Potential long-term impacts
  include bed erosion and further loss or collapse of habitat areas. The existing level of
  pressure on the lagoon is unknown, and even slight change could result in unforeseen
  consequences.
- Risk to fish production. Fishing is one of the most popular activities on the lagoon and seagrass beds and deep holes provide habitat for popular commercial and recreational fish species. Dredging has the potential to negatively impact fish stocks in the lagoon over both the short and long term.
- Expectation that dredging will be ongoing or repeated. Stakeholders may expect
   Council to undertake further recreational dredging to benefit user groups. At present,
   \$1,300,000 of funds from a Special Rate Variation has been allocated for recreational
   dredging and there is no certainty of funding recreational dredging works into the future.