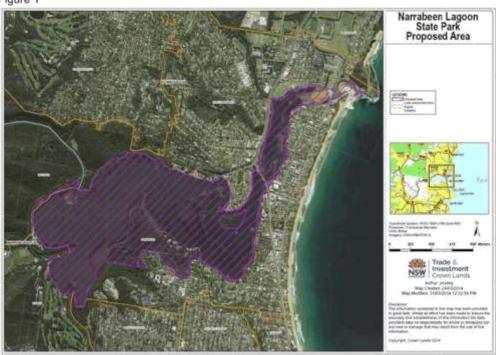

The Narrabeen Lagoon State Park Reserve Trust (NLSPRT) encompasses:

- Narrabeen Lagoon Reserve Trust (3 land parcels on the bed of the lagoon and at the entrance)
- Jamieson Park Reserve Trust (see Figure 3).

Figure 2- NSW Government media release announcina Narrabeen Lagoon State Park

Narrabeen Lagoon State Park Proposed Area

Proposed Area

In the state of the state

Figure 3 - Narrabeen Lagoon State Park proposed area