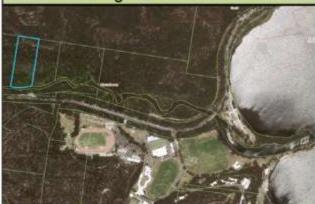

Representatives from stakeholder groups put forward 31 preferred areas for recreational dredging (Attachment 1, Figure 1). A further seven areas were included for environmental protection, and four areas were identified for spoil disposal. The 31 areas were assessed in an Environmental Feasibility and Cost/Benefit study. From this assessment feasible options were developed for a Council determination.

Following the environmental assessment, 12 of the 31 sites were found to be potentially feasible (Attachment 1, Figure 2). Further studies were undertaken to assess the cost and benefit of the short-listed options, to develop a financially feasible and recreationally beneficial option for dredging.