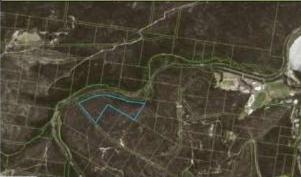

#### Potential Expansion

The DPI – Lands current boundary includes Jamieson Park and Sanctuary Island, and the Committee discussed potential expansion of the State Park boundaries including a review of parcels of land to be considered for inclusion, and the synergies with the proposed Gai-mariagal Aboriginal National Park. A multi-criteria assessment matrix was developed and approved by the Committee for prioritisation of potential lands for inclusion.

The Committee agreed that an increased number of land parcels would be beneficial to the State Park. The Committee resolved to support the inclusion of high priority NSW Government land parcels into the Narrabeen Lagoon State Park as first priority, with other land parcels for future consideration. DPI – Lands is currently investigating addition of NSW Government land parcels to the State Park in consultation with NSW Department of Planning & Environment – Office of Strategic Lands. The need to review land claim parcels was recognised.