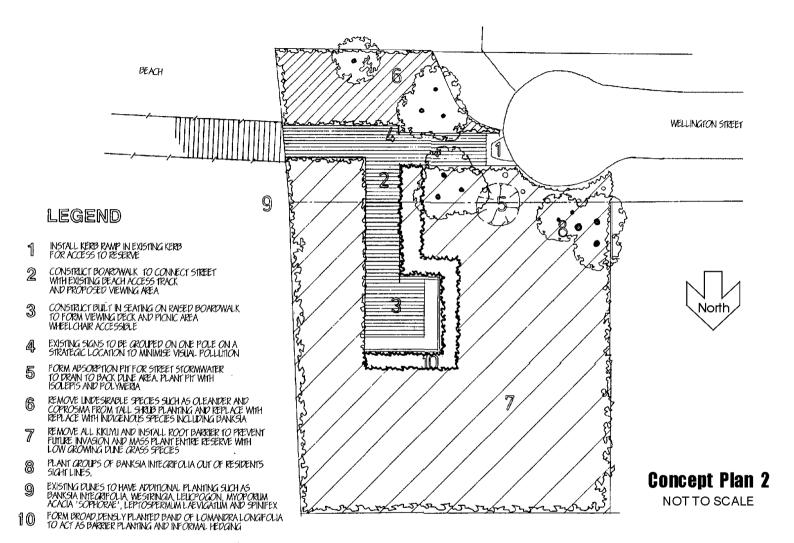

"THE GARDEN"
NARRABEEN BEACH
PLAN OF PROPOSED WORKS

OCEAN

### LEGEND.

- 1 LIMIT EXISTING PROCESSIONAL/ FORMAL USE OF NORFOLK ISLAND PINES.
- 2 PROPOSED MULTI-USE ACCESS TRAIL FOR BICKCLE & PEDESTRIAN USE, EVENTUALLY TO LINK WITH OTHER TRAILS, HISTORY OF SURFING FERTURES TO BE LOCATED ALONG TRAIL & AT NODAL POINTS
- 3 PROPOSED SCREEN PLANTING OF TERTIARY SPECIES.
- 4 PROPOSED OPEN CRASSLAND WITH SOME PERIMETER PERITTING AND SMALL CROUPS OF SHADE TREES.

- 5 PROPOSED ADDITIONAL SMALL CARPARK.
- 6 PROPOSED MCNIC AREA WITH SHADE TREE PLANTINGS, PICNIC TABLES AND BARBEQUE FACILITIES
- 7 PROPOSED PUBLIC AMENITIES: LOW PROFILE BUILDING TO BE VEDALLY SUBORDINATE TO VEGETATION.
- TIMBER VIEWING DECK TO BE WHEELCHAR ACCESSIBLE & ASSOCIATED WITH NEW BEACH ACCESSIONERS.
- PLANTING TO BE WEEDED AND PLANTED. EXTENSIVE PLANTINGS OF LONG LIVED SHELFER SPECIES TO BE UNDERTIKEN. EC: BANKSIA INTECRIFCHA AND CASUARINA FQUISETIFOLIA.
- O DINES DIRECTLY IN FRONT OF S.L.S.C.

  O ARE TO BE WEEDED AND MASS PLANTED
  WITH LON TERTARY SPECIES SUCH AS
  WESTRINGIA AND LOMANDRA
- NOTE-ALL LEUCOPOCON IS TO BE IDENTIFIED, PROTECTED AND RE-INFORCED WITH ADDITIONAL PLANTINGS