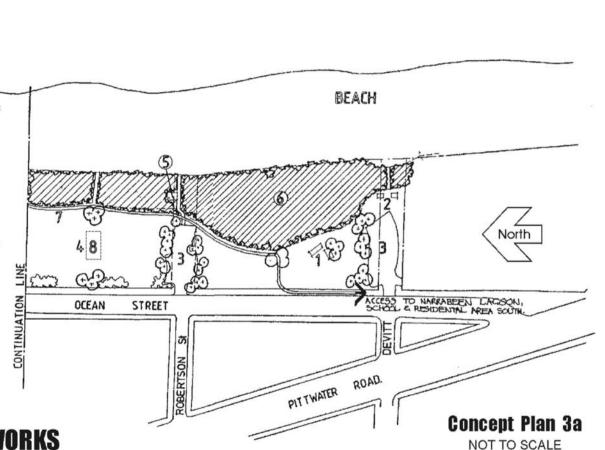

# "THE GARDEN" NARRABEEN BEACH PLAN OF PROPOSED WORKS

Concept Plan 3b

NOT TO SCALE

RESERVE AT PITTWATER RD.
SOUTH OF FRASER ST, COLLAROY - PLAN OF PROPOSED WORKS

Concept Plan 4
NOT TO SCALE