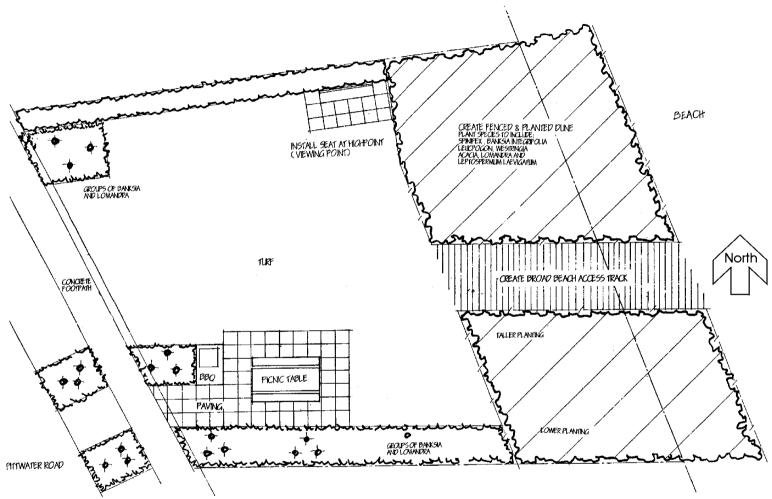

# "THE GARDEN" NARRABEEN BEACH PLAN OF PROPOSED WORKS

Concept Plan 3b

NOT TO SCALE

RESERVE AT PITTWATER RD.
SOUTH OF FRASER ST, COLLAROY - PLAN OF PROPOSED WORKS

Concept Plan 4
NOT TO SCALE

### LEGEND

- 1 (REATE STABILISED DUNE AREAS PROTECTED OR DEFINED ONLY BY LOW BARRIERS SUCH AS LOCKS.

  ADDITIONAL PLANTING TO BE CARRIED OUT-ADDITIOENSTING CARPOBROTUS & INCLUDE, OTHER LOW SPECIES SUCH AS: SPINETEX, ISOLEPIS, SCAENOLA, & POLYMERIA. PLANT WESTRINGIA ALONG WESTERN EDGE.

  REMOVE ANY WEED SPECIES FROM PLANTING AT BACK OF CARPARK AND PLANT WITH ADDITIONAL TALL SPECIES SUCH AS LEPTOSPERMUM, BANKSIA, MYOPORUM & INCLUDEL ADDITIONAL WESTRINGIA.
- 2 (REATE REACH ACCESS POINTS WITH BOARD & CHAIN WALKWAYS OR SIMILAR, TO PROTECT DUNE AREA AS MUCH AS POSSIBLE.
- 3 BUILD TIMBER STEPS UP TO HEADLAND MEA, CENERALLY FOLLOWING WORN TRACK (DESIRE LINE). PLANT ANY WORN MEAS AND USE MULCH MAT OR SIMILAR TO PROTECT BARE MEAS WITL PLANTS ME ESTABLISHED. TALLER SPECIES TO BE INCLUDED IN THE PLANTING LIST, INCLUDING BANKSIA INTECRIPOLIA.
- 4 FLORENCE AVENUE RESERVE TO HAVE NICREASED RECREATION FACILITIES, POSSIBLY BARBEQUE, PICNIC AND SEATING, AREAS.