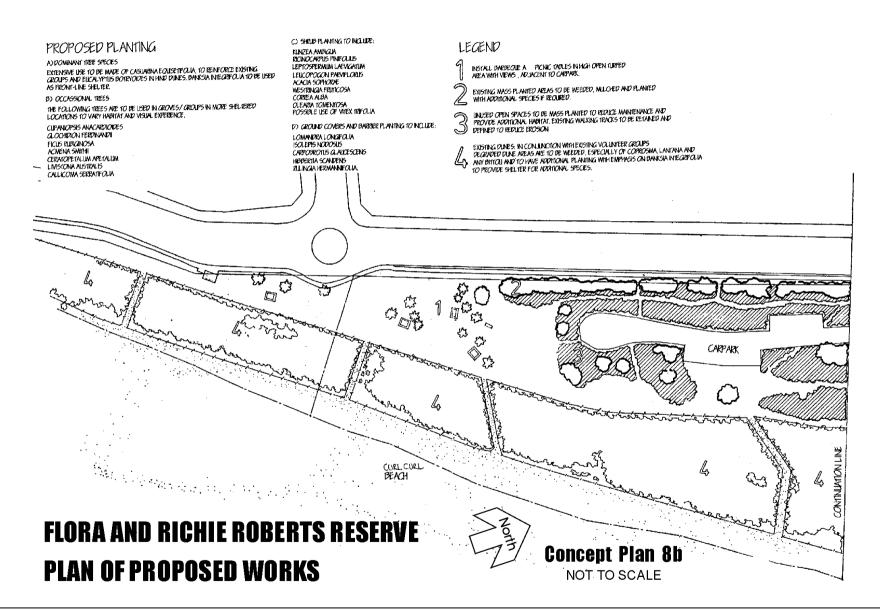

"THE GARDEN"
NARRABEEN BEACH
PLAN OF PROPOSED WORKS

OCEAN

### LEGEND.

- 1 LIMIT EXISTING PROCESSIONAL/ FORMAL USE OF NORFOLK ISLAND PINES.
- 2 PROPOSED MULTI-USE ACCESS TRAIL FOR BICKCLE & PEDESTRIAN USE, EVENTUALLY TO LINK WITH OTHER TRAILS, HISTORY OF SURFING FERTURES TO BE LOCATED ALONG TRAIL & AT NODAL POINTS
- 3 PROPOSED SCREEN PLANTING OF TERTIARY SPECIES.
- 4 PROPOSED OPEN CRASSLAND WITH SOME PERIMETER PERITTING AND SMALL CROUPS OF SHADE TREES.

- 5 PROPOSED ADDITIONAL SMALL CARPARK.
- 6 PROPOSED MCNIC AREA WITH SHADE TREE PLANTINGS, PICNIC TABLES AND BARBEQUE FACILITIES
- 7 PROPOSED PUBLIC AMENITIES: LOW PROFILE BUILDING TO BE VEDALLY SUBORDINATE TO VEGETATION.
- TIMBER VIEWING DECK TO BE WHEELCHAR ACCESSIBLE & ASSOCIATED WITH NEW BEACH ACCESSIONERS.
- PLANTING TO BE WEEDED AND PLANTED. EXTENSIVE PLANTINGS OF LONG LIVED SHELFER SPECIES TO BE UNDERTIKEN. EC: BANKSIA INTECRIFCHA AND CASUARINA FQUISETIFOLIA.
- O DINES DIRECTLY IN FRONT OF S.L.S.C.

  O ARE TO BE WEEDED AND MASS PLANTED
  WITH LON TERTARY SPECIES SUCH AS
  WESTRINGIA AND LOMANDRA
- NOTE-ALL LEUCOPOCON IS TO BE IDENTIFIED, PROTECTED AND RE-INFORCED WITH ADDITIONAL PLANTINGS

# "THE GARDEN" NARRABEEN BEACH PLAN OF PROPOSED WORKS

Concept Plan 3b

NOT TO SCALE

RESERVE AT PITTWATER RD.
SOUTH OF FRASER ST, COLLAROY - PLAN OF PROPOSED WORKS

Concept Plan 4
NOT TO SCALE