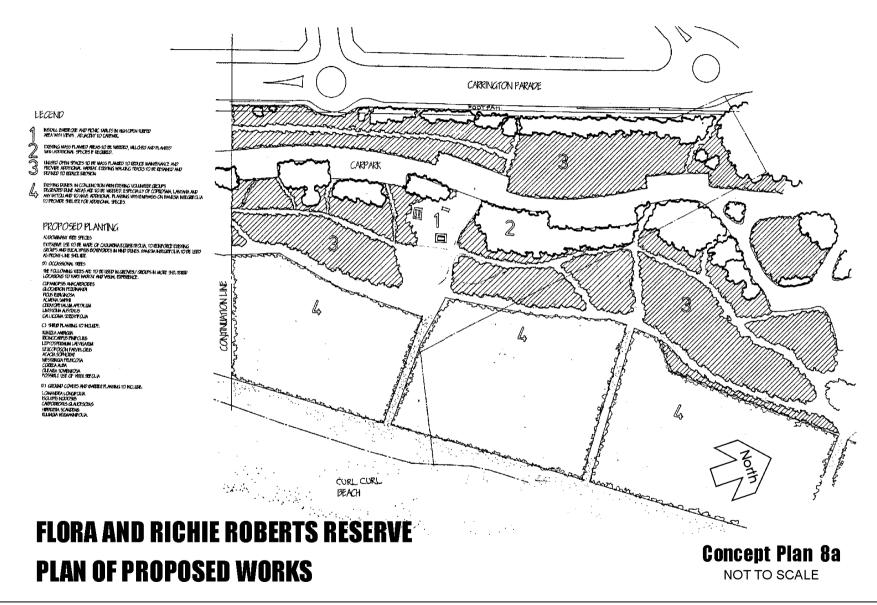

# **WELLINGTON ST. NARRABEEN RESERVE - PLAN OF PROPOSED WORKS**

## LEGEND.

- 1 EXISTING PICNIC AREA TO HAVE ADDITIONAL SHADE TREE PLANTINGS: CUPANIOPSIS, E. BOTRYOIDES, CR.
- 2 EXISTING AMENITIES AND BEACH
- 3 EXISTING CAR PARKING AREAS TO HAVE ADDITIONAL SHADETREE PLANTINGS
- 4 PROPOSED OPEN CRASSLAND WITH SOME PERIMETER PLANTING AND SMALL CROUPS OF TREES. INSTALL BOLLARDS TO KEEP CARS OFF CRASS
- 5 PROPOSED TIMBER DECK, MHEELCHAR ACCESSIBLE, WITH VIEWS TO LONGREEF AND TURIMETTA HEAD.
- 6 EXISTING DUNE PLANTING TO BE WEEDED, EXTENSIVE PLANTINGS OF LONG LIVED SHELTER SPECIES TO BE UNDERTRIKEN, EG: BANKSIA INTEGRIFOLIA AND CASUARINA EQUISETHFOLIA ALL LEUCOPOCON TO BE IDENTIFIED, PROTECTED AND REINFORCED WITH ADDITIONAL PANTINGS.
- 7 MULTI-USE ACCESS TRAIL FOR BICYCLE AND PEDESTRIAN USE, EVENTUALLY TO LINK UP WITH OTHER TRAILS. HISTORY OF SURFING FEATURES TO BE LOCATED ALONG TRAIL AND AT NODAL POINTS.
- 8 EXISTING COTTAGE: REFER ACTION 26 & TABLE 6