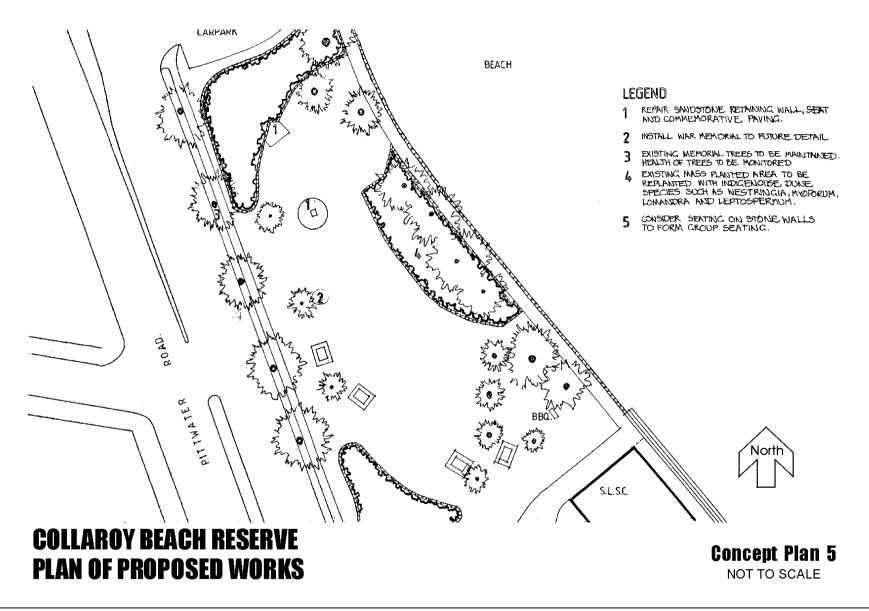

# "THE GARDEN" NARRABEEN BEACH PLAN OF PROPOSED WORKS

Concept Plan 3b

NOT TO SCALE

RESERVE AT PITTWATER RD.
SOUTH OF FRASER ST, COLLAROY - PLAN OF PROPOSED WORKS

Concept Plan 4
NOT TO SCALE

**Concept Plan 6** 

NOT TO SCALE

## LEGEND

- DANGEROUSLY ERODED TRACKS TO BE CLOSED OFF, BUILD UP SANDSTONE. BOULDER RETAINING MALLS OFF MATURAL ROCK, BACK FULL WITH SELECTED SOIL, MUCH AND PLANT AREAS WITH CONSTAL HEATHLAND SPECIES INDICENSUS TO AREA. MISTIFLE FEWCING TO PREVENT ACCESS.
- 2 INSTALL ELECTRIC STANDERS STEEL BARBEQUE ON SANDETIONE BASE TO EXISTING PICNIC AND SEATING AREA.
- 3 REMOVE WELDS FROM EXISTING INDICENOUS CONSTRL HEATHLAND, MULCH ANY BARE AREAS AND RE-PLANT WITH APPROPRIATE PLANT SPECIES. CLOSE OFF AND PLANT OVER ANY INFORMAL TRACKS LEADING TO CLIFF FIXE.