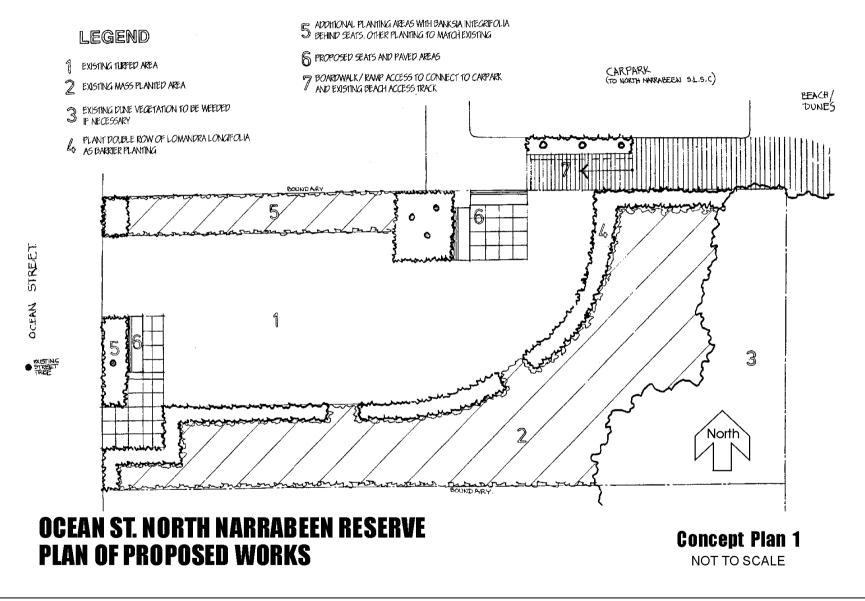

# **WELLINGTON ST. NARRABEEN RESERVE - PLAN OF PROPOSED WORKS**

## LEGEND.

- 1 EXISTING PICNIC AREA TO HAVE ADDITIONAL SHADE TREE PLANTINGS: CUPANIOPSIS, E. BOTRYOIDES, CR.
- 2 EXISTING AMENITIES AND BEACH
- 3 EXISTING CAR PARKING AREAS TO HAVE ADDITIONAL SHADETREE PLANTINGS
- 4 PROPOSED OPEN CRASSLAND WITH SOME PERIMETER PLANTING AND SMALL CROUPS OF TREES. INSTALL BOLLARDS TO KEEP CARS OFF CRASS
- 5 PROPOSED TIMBER DECK, MHEELCHAR ACCESSIBLE, WITH VIEWS TO LONGREEF AND TURIMETTA HEAD.
- 6 EXISTING DUNE PLANTING TO BE WEEDED, EXTENSIVE PLANTINGS OF LONG LIVED SHELTER SPECIES TO BE UNDERTRIKEN, EG: BANKSIA INTEGRIFOLIA AND CASUARINA EQUISETHFOLIA ALL LEUCOPOCON TO BE IDENTIFIED, PROTECTED AND REINFORCED WITH ADDITIONAL PANTINGS.
- 7 MULTI-USE ACCESS TRAIL FOR BICYCLE AND PEDESTRIAN USE, EVENTUALLY TO LINK UP WITH OTHER TRAILS. HISTORY OF SURFING FEATURES TO BE LOCATED ALONG TRAIL AND AT NODAL POINTS.
- 8 EXISTING COTTAGE: REFER ACTION 26 & TABLE 6