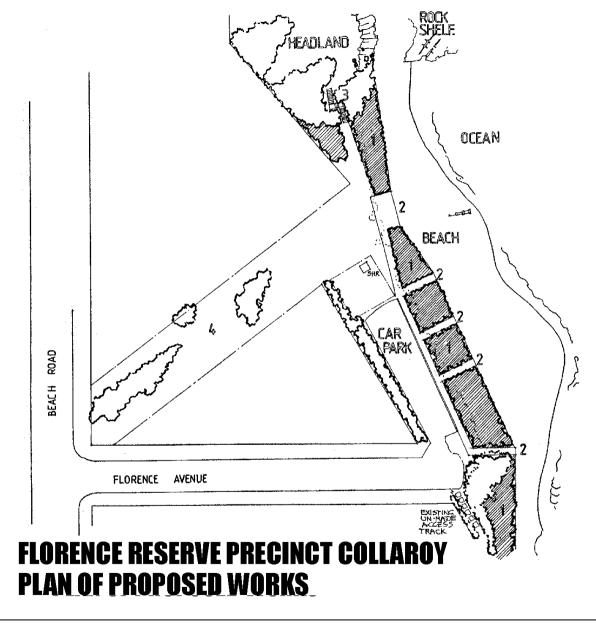

### LEGEND

- 1 (REATE STABILISED DUNE AREAS PROTECTED OR DEFINED ONLY BY LOW BARRIERS SUCH AS LOCKS.

  ADDITIONAL PLANTING TO BE CARRIED OUT-ADDITIOENSTING CARPOBROTUS & INCLUDE, OTHER LOW SPECIES SUCH AS: SPINETEX, ISOLEPIS, SCAENOLA, & POLYMERIA. PLANT WESTRINGIA ALONG WESTERN EDGE.

  REMOVE ANY WEED SPECIES FROM PLANTING AT BACK OF CARPARK AND PLANT WITH ADDITIONAL TALL SPECIES SUCH AS LEPTOSPERMUM, BANKSIA, MYOPORUM & INCLUDEL ADDITIONAL WESTRINGIA.
- 2 (REATE REACH ACCESS POINTS WITH BOARD & CHAIN WALKWAYS OR SIMILAR, TO PROTECT DUNE AREA AS MUCH AS POSSIBLE.
- 3 BUILD TIMBER STEPS UP TO HEADLAND MEA, CENERALLY FOLLOWING WORN TRACK (DESIRE LINE). PLANT ANY WORN MEAS AND USE MULCH MAT OR SIMILAR TO PROTECT BARE MEAS WITL PLANTS ME ESTABLISHED. TALLER SPECIES TO BE INCLUDED IN THE PLANTING LIST, INCLUDING BANKSIA INTECRIPOLIA.
- 4 FLORENCE AVENUE RESERVE TO HAVE NICREASED RECREATION FACILITIES, POSSIBLY BARBEQUE, PICNIC AND SEATING, AREAS.