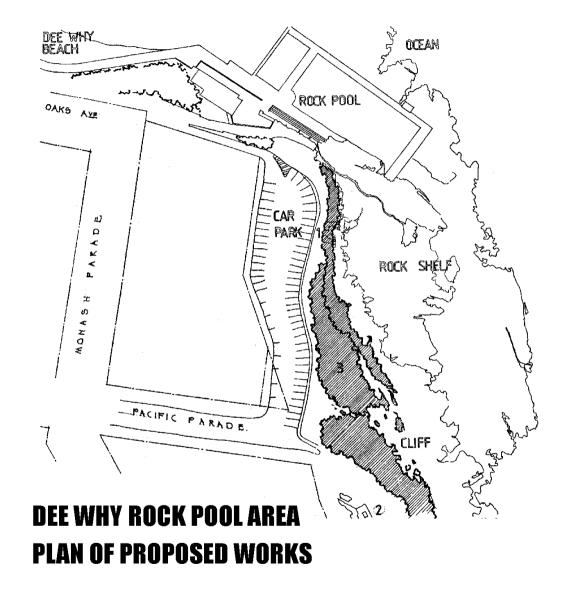

**Concept Plan 6** 

NOT TO SCALE

## LEGEND

- DANGEROUSLY ERODED TRACKS TO BE CLOSED OFF, BUILD UP SANDSTONE. BOULDER RETAINING MALLS OFF MATURAL ROCK, BACK FULL WITH SELECTED SOIL, MUCH AND PLANT AREAS WITH CONSTAL HEATHLAND SPECIES INDICENSUS TO AREA. MISTIFLE FEWCING TO PREVENT ACCESS.
- 2 INSTALL ELECTRIC STANDERS STEEL BARBEQUE ON SANDETIONE BASE TO EXISTING PICNIC AND SEATING AREA.
- 3 REMOVE WELDS FROM EXISTING INDICENOUS CONSTRL HEATHLAND, MULCH ANY BARE AREAS AND RE-PLANT WITH APPROPRIATE PLANT SPECIES. CLOSE OFF AND PLANT OVER ANY INFORMAL TRACKS LEADING TO CLIFF FIXE.