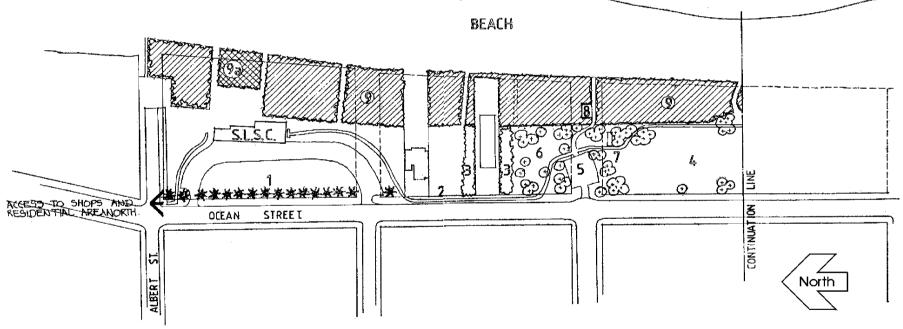

.
- 4 PROPOSED OPEN CRASSLAND WITH SOME PERIMETER PERITTING AND SMALL CROUPS OF SHADE TREES.

- 5 PROPOSED ADDITIONAL SMALL CARPARK.
- 6 PROPOSED MCNIC AREA WITH SHADE TREE PLANTINGS, PICNIC TABLES AND BARBEQUE FACILITIES
- 7 PROPOSED PUBLIC AMENITIES: LOW PROFILE BUILDING TO BE VEDALLY SUBORDINATE TO VEGETATION.
- TIMBER VIEWING DECK TO BE WHEELCHAR ACCESSIBLE & ASSOCIATED WITH NEW BEACH ACCESSIONERS.
- PLANTING TO BE WEEDED AND PLANTED. EXTENSIVE PLANTINGS OF LONG LIVED SHELFER SPECIES TO BE UNDERTIKEN. EC: BANKSIA INTECRIFCHA AND CASUARINA FQUISETIFOLIA.
- O DINES DIRECTLY IN FRONT OF S.L.S.C.

  O ARE TO BE WEEDED AND MASS PLANTED
  WITH LON TERTARY SPECIES SUCH AS
  WESTRINGIA AND LOMANDRA
- NOTE-ALL LEUCOPOCON IS TO BE IDENTIFIED, PROTECTED AND RE-INFORCED WITH ADDITIONAL PLANTINGS



# "THE GARDEN" NARRABEEN BEACH PLAN OF PROPOSED WORKS

Concept Plan 3b

NOT TO SCALE



RESERVE AT PITTWATER RD.
SOUTH OF FRASER ST, COLLAROY - PLAN OF PROPOSED WORKS

Concept Plan 4
NOT TO SCALE





### LEGEND

- 1 (REATE STABILISED DUNE AREAS PROTECTED OR DEFINED ONLY BY LOW BARRIERS SUCH AS LOCKS.

  ADDITIONAL PLANTING TO BE CARRIED OUT-ADDITIOENSTING CARPOBROTUS & INCLUDE, OTHER LOW SPECIES SUCH AS: SPINETEX, ISOLEPIS, SCAENOLA, & POLYMERIA. PLANT WESTRINGIA ALONG WESTERN EDGE.

  REMOVE ANY WEED SPECIES FROM PLANTING AT BACK OF CARPARK AND PLANT WITH ADDITIONAL TALL SPECIES SUCH AS LEPTOSPERMUM, BANKSIA, MYOPORUM & INCLUDEL ADDITIONAL WESTRINGIA.
- 2 (REATE REACH ACCESS POINTS WITH BOARD & CHAIN WALKWAYS OR SIMILAR, TO PROTECT DUNE AREA AS MUCH AS POSSIBLE.
- 3 BUILD TIMBER STEPS