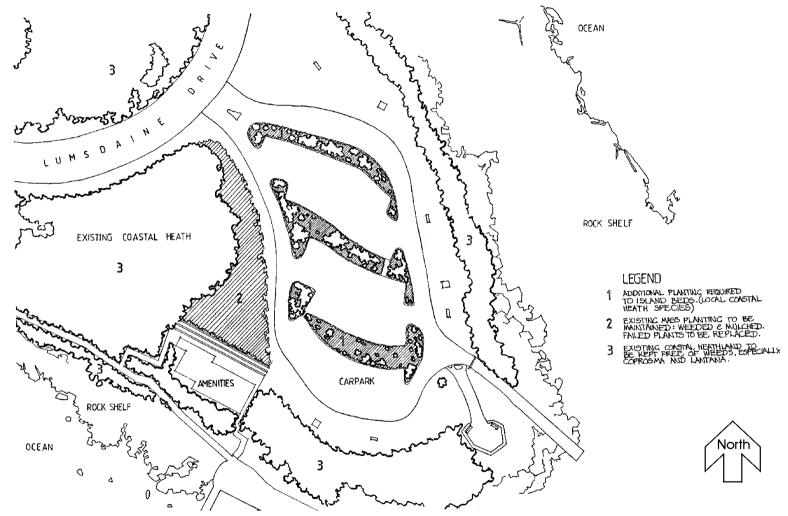

N THE PLANTING LIST, INCLUDING BANKSIA INTECRIPOLIA.
- 4 FLORENCE AVENUE RESERVE TO HAVE NICREASED RECREATION FACILITIES, POSSIBLY BARBEQUE, PICNIC AND SEATING, AREAS.



**Concept Plan 6** 

NOT TO SCALE



## LEGEND

- DANGEROUSLY ERODED TRACKS TO BE CLOSED OFF, BUILD UP SANDSTONE. BOULDER RETAINING MALLS OFF MATURAL ROCK, BACK FULL WITH SELECTED SOIL, MUCH AND PLANT AREAS WITH CONSTAL HEATHLAND SPECIES INDICENSUS TO AREA. MISTIFLE FEWCING TO PREVENT ACCESS.
- 2 INSTALL ELECTRIC STANDERS STEEL BARBEQUE ON SANDETIONE BASE TO EXISTING PICNIC AND SEATING AREA.
- 3 REMOVE WELDS FROM EXISTING INDICENOUS CONSTRL HEATHLAND, MULCH ANY BARE AREAS AND RE-PLANT WITH APPROPRIATE PLANT SPECIES. CLOSE OFF AND PLANT OVER ANY INFORMAL TRACKS LEADING TO CLIFF FIXE.



Concept Plan 7

NOT TO SCALE









MCKILLOP PARK IMPROVEMENTS - PLAN OF PROPOSED WORKS

Concept Plan 10

NOT TO SCALE